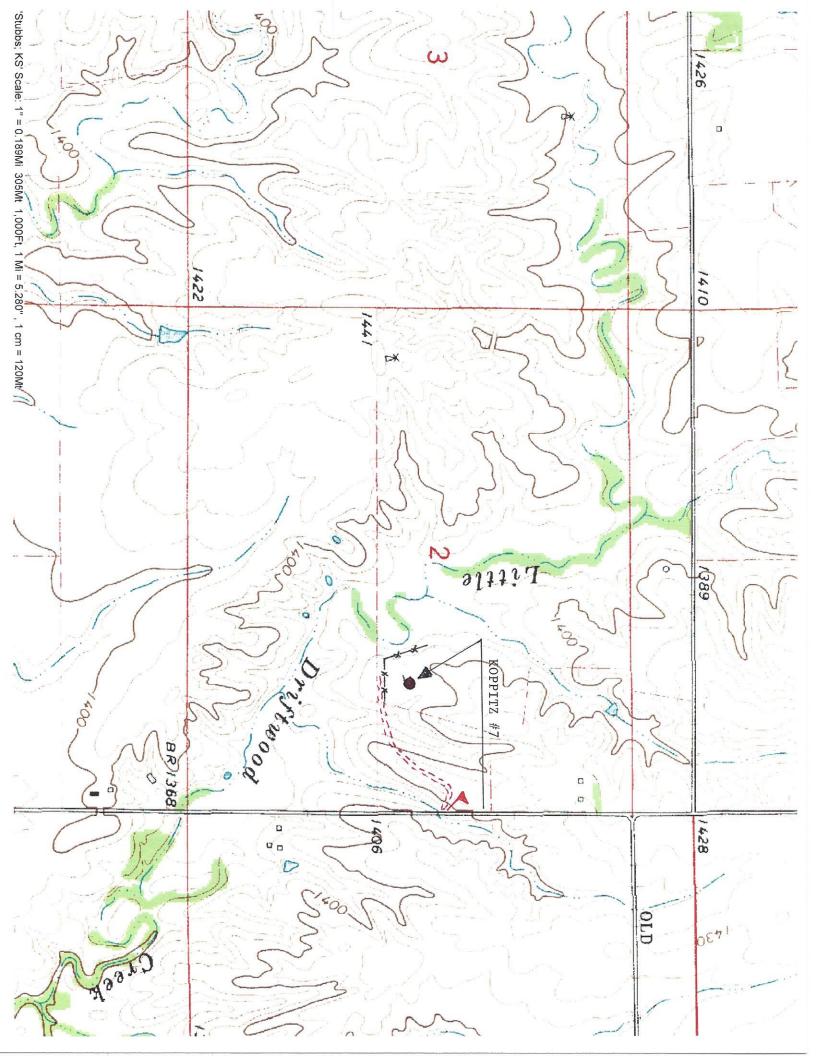

87132 INVOICE NO.

Taylor Printing Inc., • Pratt, KS 67124 • 620-672-3656

| LOTUS OPERATING CO LLC                   | _7KOPPITZ                               |
|------------------------------------------|-----------------------------------------|
| OPERATOR                                 | NO. KOPPITZ FARM                        |
| Barber <u>2</u> 35s 12w                  | 2330' FSL & 1320' FEL of Sec.           |
| COUNTY S T R                             |                                         |
|                                          | ELEVATION: GR                           |
| LOTUS OPERATING CO LLC                   |                                         |
| 100 S Main, Ste 400<br>Wichita, KS 67202 |                                         |
| N Wichita, Rb 07202                      |                                         |
|                                          |                                         |
|                                          | Tank Battery                            |
| AUTHORIZED BY: Tim Hellman               |                                         |
| SCALE                                    | E: 1" = 1000'                           |
| -                                        |                                         |
| Set 5' & 3' wood stakes.                 |                                         |
| Moderate slope plowed field.             |                                         |
|                                          |                                         |
| Ingress from east lease road.            |                                         |
|                                          | #2 Koppitz                              |
|                                          | Leadline to tie into                    |
|                                          | #2 Koppitz                              |
|                                          |                                         |
|                                          |                                         |
| STA                                      | AKE 1320'                               |
|                                          | \\\\\\\\\\\\\\\\\\\\\\\\\\\\\\\\\\\\\\\ |
|                                          | 2                                       |
|                                          | <b>A</b>                                |
|                                          | Lease Rd                                |
|                                          |                                         |
|                                          |                                         |
|                                          |                                         |
|                                          | Proposed                                |
|                                          | 2330' 7 Koppitz                         |
|                                          |                                         |
|                                          |                                         |
|                                          |                                         |
|                                          | · • • • • • • • • • • • • • • • • • • • |
|                                          | 0.17.112                                |
|                                          | DATE STAKED:8/7/13                      |