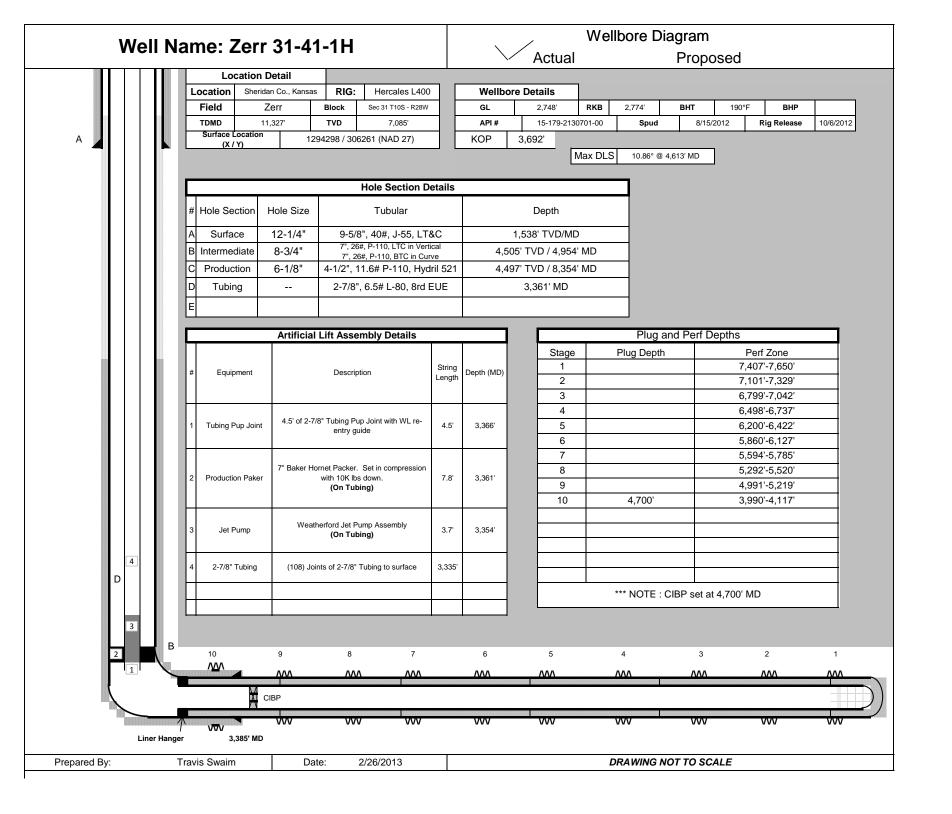

| Form      | CP1 - Well Plugging Application |  |
|-----------|---------------------------------|--|
| Operator  | Apache Corporation              |  |
| Well Name | Zerr 31-41-1H                   |  |
| Doc ID    | 1157022                         |  |

# Perforations And Bridge Plug Sets

| Perforation Top | Perforation Base | Formation   | Bridge Plug Depth |
|-----------------|------------------|-------------|-------------------|
| 3990            | 4117             | Kansas City |                   |
| 4991            | 7650             | Mississippi | 4700              |