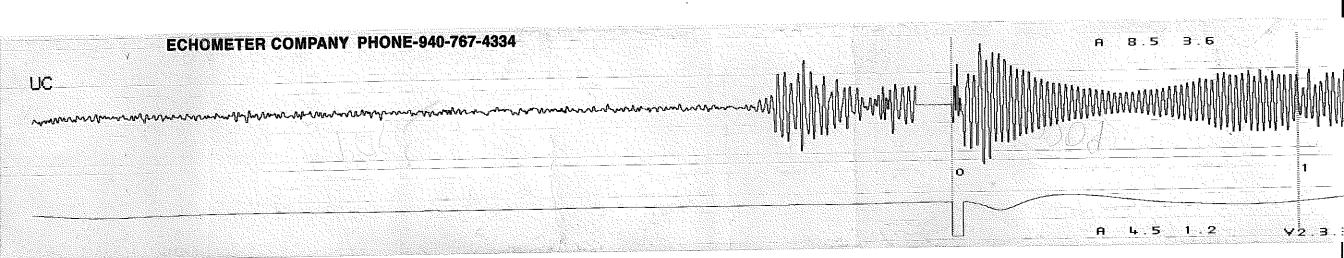

ECHOMETER COMPANY PHONE-940-767-4334

#2 / O 08/27/2013 11:

WELL ABERNATHY COLLINS JOINTS TO LIQUID. QUIET WELL

CASING PRESSURE DISTANCE TO LIQUID./\$200 UPPER COLLARS A:

PBHP PP 0. 104 mV

SBHP

PRODUCTION RATE PRODUCTION LIQUID LEVEL A:

JIET WELL GENERATE
PPER COLLARS A: 8.5 PULSE
-P 0.104 mV

0.701 mV

P-P

UC

12.3

VOLT5