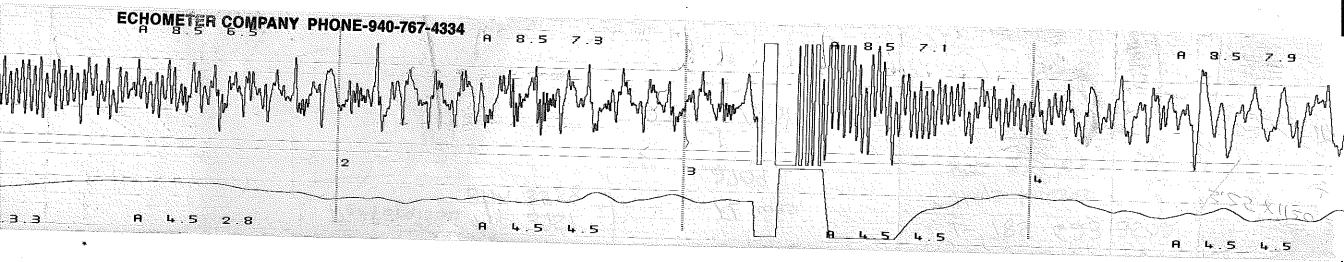

ECHOMETER COMPANY PHONE-940-767-4334

#2 / O 08/27/2013 11:

WELL ABERNATHY COLLINS JOINTS TO LIQUID. QUIET WELL

CASING PRESSURE DISTANCE TO LIQUID./\$200 UPPER COLLARS A:

PBHP PP 0. 104 mV

SBHP

PRODUCTION RATE PRODUCTION LIQUID LEVEL A:

JIET WELL GENERATE
PPER COLLARS A: 8.5 PULSE
-P 0.104 mV

0.701 mV

P-P

UC

12.3

VOLT5