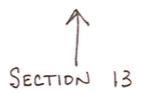

#### **PLAT**

Show location of the well. Show footage to the nearest lease or unit boundary line. Show the predicted locations of lease roads, tank batteries, pipelines and electrical lines, as required by the Kansas Surface Owner Notice Act (House Bill 2032).

#### In plotting the proposed location of the well, you must show:

- 1. The manner in which you are using the depicted plat by identifying section lines, i.e. 1 section, 1 section with 8 surrounding sections, 4 sections, etc.
- 2. The distance of the proposed drilling location from the south / north and east / west outside section lines.
- 3. The distance to the nearest lease or unit boundary line (in footage).
- 4. If proposed location is located within a prorated or spaced field a certificate of acreage attribution plat must be attached: (C0-7 for oil wells; CG-8 for gas wells).
- 5. The predicted locations of lease roads, tank batteries, pipelines, and electrical lines.