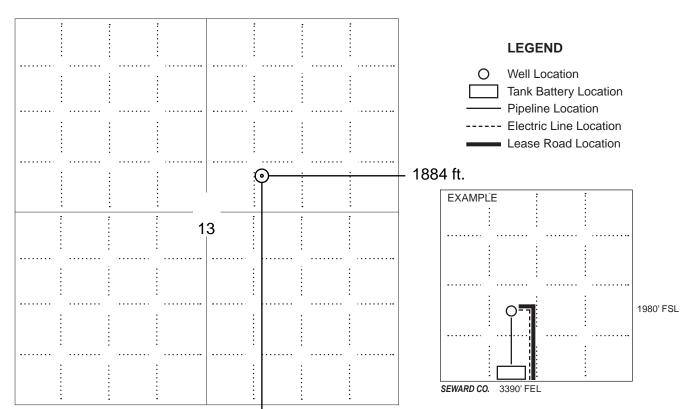

#### IN ALL CASES PLOT THE INTENDED WELL ON THE PLAT BELOW

In all cases, please fully complete this side of the form. Include items 1 through 5 at the bottom of this page.

| Operator:                             | Location of Well: County:                                                                                                                                                                                                                                                                                                                                                                                                                                                                                                                                                                                                                                                                                                                                                                                                                                                                                                                                                                                                                                                                                                                                                                                                                                                                                                                                                                                                                                                                                                                                                                                                                                                                                                                                                                                                                                                                                                                                                                                                                                                                                                      |
|---------------------------------------|--------------------------------------------------------------------------------------------------------------------------------------------------------------------------------------------------------------------------------------------------------------------------------------------------------------------------------------------------------------------------------------------------------------------------------------------------------------------------------------------------------------------------------------------------------------------------------------------------------------------------------------------------------------------------------------------------------------------------------------------------------------------------------------------------------------------------------------------------------------------------------------------------------------------------------------------------------------------------------------------------------------------------------------------------------------------------------------------------------------------------------------------------------------------------------------------------------------------------------------------------------------------------------------------------------------------------------------------------------------------------------------------------------------------------------------------------------------------------------------------------------------------------------------------------------------------------------------------------------------------------------------------------------------------------------------------------------------------------------------------------------------------------------------------------------------------------------------------------------------------------------------------------------------------------------------------------------------------------------------------------------------------------------------------------------------------------------------------------------------------------------|
| Lease:                                | feet from N / S Line of Section                                                                                                                                                                                                                                                                                                                                                                                                                                                                                                                                                                                                                                                                                                                                                                                                                                                                                                                                                                                                                                                                                                                                                                                                                                                                                                                                                                                                                                                                                                                                                                                                                                                                                                                                                                                                                                                                                                                                                                                                                                                                                                |
| Well Number:                          | feet from E / W Line of Section                                                                                                                                                                                                                                                                                                                                                                                                                                                                                                                                                                                                                                                                                                                                                                                                                                                                                                                                                                                                                                                                                                                                                                                                                                                                                                                                                                                                                                                                                                                                                                                                                                                                                                                                                                                                                                                                                                                                                                                                                                                                                                |
| Field:                                | SecTwpS. R 🗌 E 🗍 W                                                                                                                                                                                                                                                                                                                                                                                                                                                                                                                                                                                                                                                                                                                                                                                                                                                                                                                                                                                                                                                                                                                                                                                                                                                                                                                                                                                                                                                                                                                                                                                                                                                                                                                                                                                                                                                                                                                                                                                                                                                                                                             |
| Number of Acres attributable to well: | Is Section: Regular or Irregular                                                                                                                                                                                                                                                                                                                                                                                                                                                                                                                                                                                                                                                                                                                                                                                                                                                                                                                                                                                                                                                                                                                                                                                                                                                                                                                                                                                                                                                                                                                                                                                                                                                                                                                                                                                                                                                                                                                                                                                                                                                                                               |
| QTR/QTR/QTR of acreage:               | io document in the second in t |
|                                       | If Section is Irregular, locate well from nearest corner boundary.                                                                                                                                                                                                                                                                                                                                                                                                                                                                                                                                                                                                                                                                                                                                                                                                                                                                                                                                                                                                                                                                                                                                                                                                                                                                                                                                                                                                                                                                                                                                                                                                                                                                                                                                                                                                                                                                                                                                                                                                                                                             |
|                                       | Section corner used: NE NW SE SW                                                                                                                                                                                                                                                                                                                                                                                                                                                                                                                                                                                                                                                                                                                                                                                                                                                                                                                                                                                                                                                                                                                                                                                                                                                                                                                                                                                                                                                                                                                                                                                                                                                                                                                                                                                                                                                                                                                                                                                                                                                                                               |
|                                       |                                                                                                                                                                                                                                                                                                                                                                                                                                                                                                                                                                                                                                                                                                                                                                                                                                                                                                                                                                                                                                                                                                                                                                                                                                                                                                                                                                                                                                                                                                                                                                                                                                                                                                                                                                                                                                                                                                                                                                                                                                                                                                                                |
|                                       |                                                                                                                                                                                                                                                                                                                                                                                                                                                                                                                                                                                                                                                                                                                                                                                                                                                                                                                                                                                                                                                                                                                                                                                                                                                                                                                                                                                                                                                                                                                                                                                                                                                                                                                                                                                                                                                                                                                                                                                                                                                                                                                                |

#### **PLAT**

Show location of the well. Show footage to the nearest lease or unit boundary line. Show the predicted locations of lease roads, tank batteries, pipelines and electrical lines, as required by the Kansas Surface Owner Notice Act (House Bill 2032).

You may attach a separate plat if desired.

NOTE: In all cases locate the spot of the proposed drilling locaton.

#### 3130 ft.

#### In plotting the proposed location of the well, you must show:

- 1. The manner in which you are using the depicted plat by identifying section lines, i.e. 1 section, 1 section with 8 surrounding sections, 4 sections, etc.
- 2. The distance of the proposed drilling location from the south / north and east / west outside section lines.
- 3. The distance to the nearest lease or unit boundary line (in footage).
- 4. If proposed location is located within a prorated or spaced field a certificate of acreage attribution plat must be attached: (C0-7 for oil wells; CG-8 for gas wells).
- 5. The predicted locations of lease roads, tank batteries, pipelines, and electrical lines.