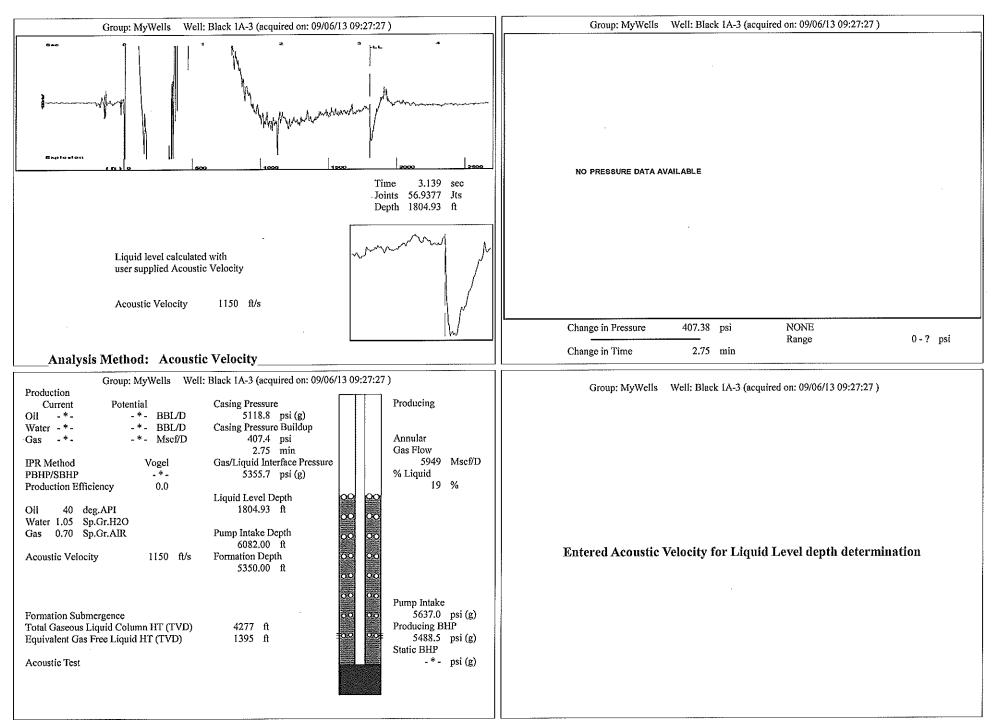

| KCC District Office #4 - 2301 E. 13th Street, Hays, KS 67601-2651                             | Phone 785.625.0550 |