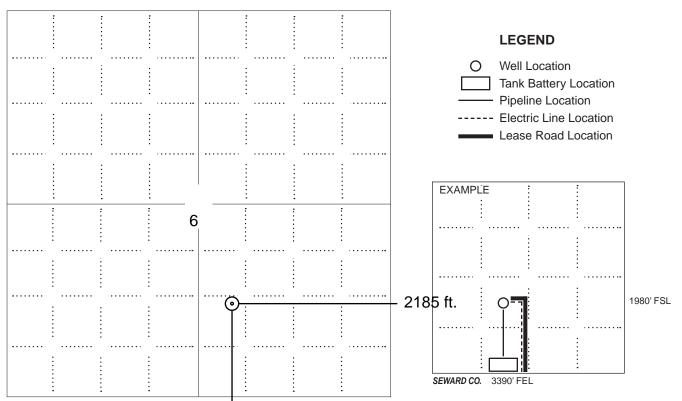

|
| Field:                                | Sec Twp S. R                                                                                         |
| Number of Acres attributable to well: | Is Section: Regular or Irregular                                                                     |
|                                       | If Section is Irregular, locate well from nearest corner boundary.  Section corner used: NE NW SE SW |

#### **PLAT**

Show location of the well. Show footage to the nearest lease or unit boundary line. Show the predicted locations of lease roads, tank batteries, pipelines and electrical lines, as required by the Kansas Surface Owner Notice Act (House Bill 2032).

You may attach a separate plat if desired.



NOTE: In all cases locate the spot of the proposed drilling locaton.

#### 1275 ft.

#### In plotting the proposed location of the well, you must show:

- 1. The manner in which you are using the depicted plat by identifying section lines, i.e. 1 section, 1 section with 8 surrounding sections, 4 sections, etc.
- 2. The distance of the proposed drilling location from the south / north and east / west outside section lines.
- 3. The distance to the nearest lease or unit boundary line (in footage).
- 4. If proposed location is located within a prorated or spaced field a certificate of acreage attribution plat must be attached: (C0-7 for oil wells; CG-8 for gas wells).
- 5. The predicted locations of lease roads, tank batteries, pipelines, and electrical lines.



## Kansas Corporation Commi