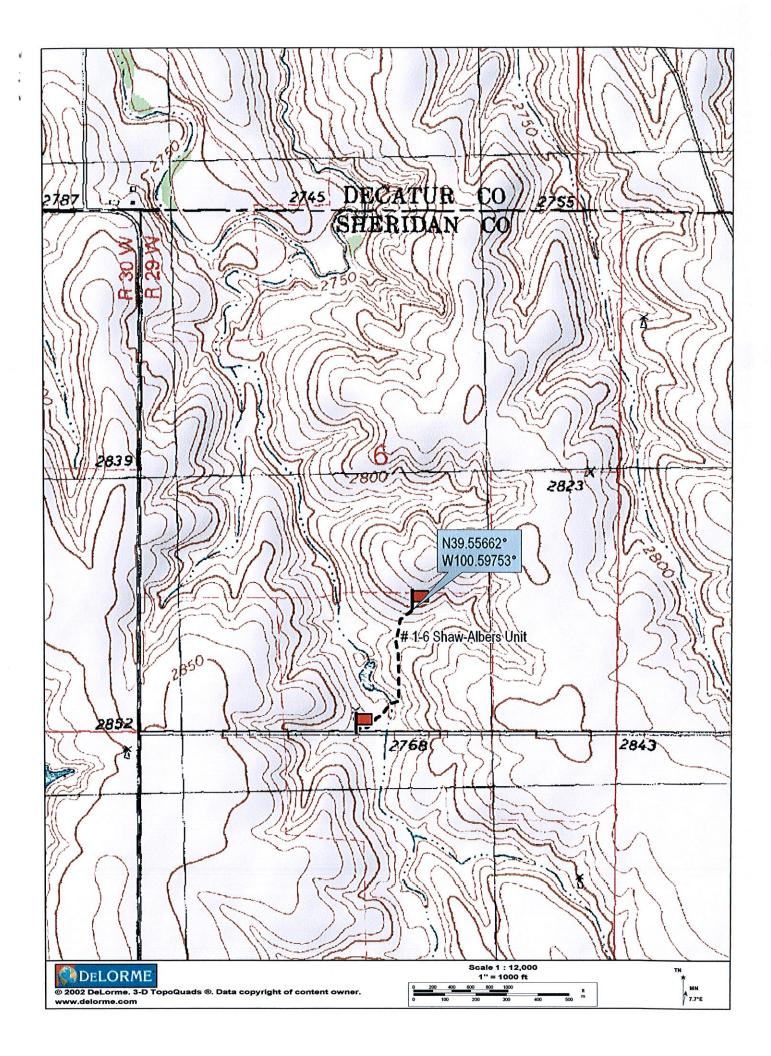

| 4            |                |                |             |                |
| LPM LINE                        |              |                | 1              |             |                |
| 1,530                           |              | ì              | 1              |             |                |
| 10                              |              | 1275           |                | ·           |                |
| 10                              |              | Ī              |                | 1           |                |
| iO                              |              |                | Ť              |             | :              |
|                                 |              |                | <u> </u>       |             | 1 <del>-</del> |



Conservation Division Finney State Office Building 130 S. Market, Rm. 2078 Wichita, KS 67202-3802



Phone: 316-337-6200 Fax: 316-337-6211 http://kcc.ks.gov/

Sam Brownback, Governor

Mark Sievers, Chairman Thomas E. Wright, Commissioner Shari Feist Albrecht, Commissioner

September 12, 2013

Shauna Gunzelman Murfin Drilling Co., Inc. 250 N WATER STE 300 WICHITA, KS 67202-1216

Re: Drilling Pit Application Shaw-Albers Unit 1-6 SE/4 Sec.06-06S-29W Sheridan County, Kansas

#### Dear Shauna Gunzelman:

District staff has inspected the above referenced location and has determined that the reserve pit shall be constructed <u>without slots</u>, the bottom shall be flat and reasonably level, and the free fluids must be removed. The fluids are to be removed from the reserve pit as soon as practi