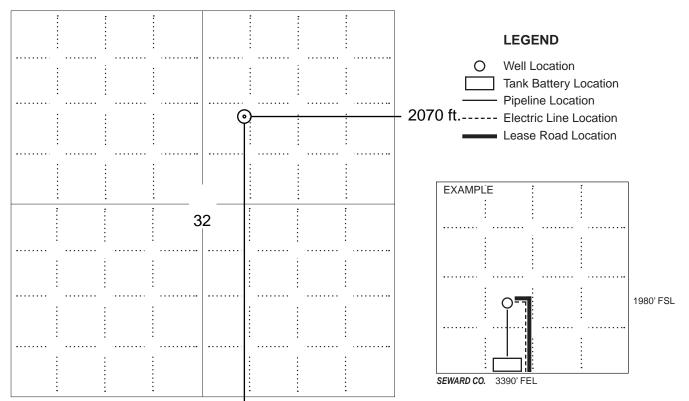

|
| Field:                                | Sec Twp S. R                                                                                         |
| Number of Acres attributable to well: | Is Section: Regular or Irregular                                                                     |
|                                       | If Section is Irregular, locate well from nearest corner boundary.  Section corner used: NE NW SE SW |

#### **PLAT**

Show location of the well. Show footage to the nearest lease or unit boundary line. Show the predicted locations of lease roads, tank batteries, pipelines and electrical lines, as required by the Kansas Surface Owner Notice Act (House Bill 2032).

You may attach a separate plat if desired.



NOTE: In all cases locate the spot of the proposed drilling locaton.

#### 3830 ft.

#### In plotting the proposed location of the well, you must show:

- 1. The manner in which you are using the depicted plat by identifying section lines, i.e. 1 section, 1 section with 8 surrounding sections, 4 sections, etc.
- 2. The distance of the proposed drilling location from the south / north and east / west outside section lines.
- 3. The distance to the nearest lease or unit boundary line (in footage).
- 4. If proposed location is located within a prorated or spaced field a certificate of acreage attribution plat must be attached: (C0-7 for oil wells; CG-8 for gas wells).
- 5. The predicted locations of lease roads, tank batteries, pipelines, and electrical lines.



## Kansas Corporation Commi