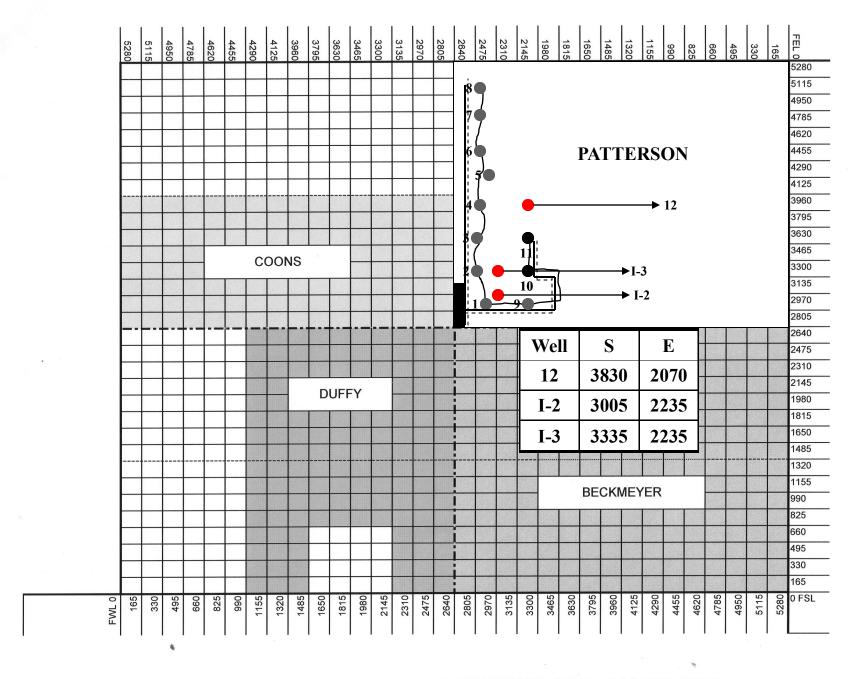

ent of the \$30.00 handled the second option is submit payment of the \$30.00 handled the second option is submit payment of the second option is submit payment of the second option is submit payment | e located: 1) a copy of the Form C-1, Form CB-1, Form T-1, or Form me being filed is a Form C-1 or Form CB-1, the plat(s) required by this and email address.  I acknowledge that, because I have not provided this information, the owner(s). To mitigate the additional cost of the KCC performing this ing fee, payable to the KCC, which is enclosed with this form.  In gree with this form. If the fee is not received with this form, the KSONA-1 is returned. |

**TNT Energy LLC - Operator License #34595** 



FR. CO. SECTION 32, TOWNSHIP 15S, RANGE 21E

**TNT Energy LLC - Operator License #34595** 



FR. CO. SECTION 32, TOWNSHIP 15S, RANGE 21E