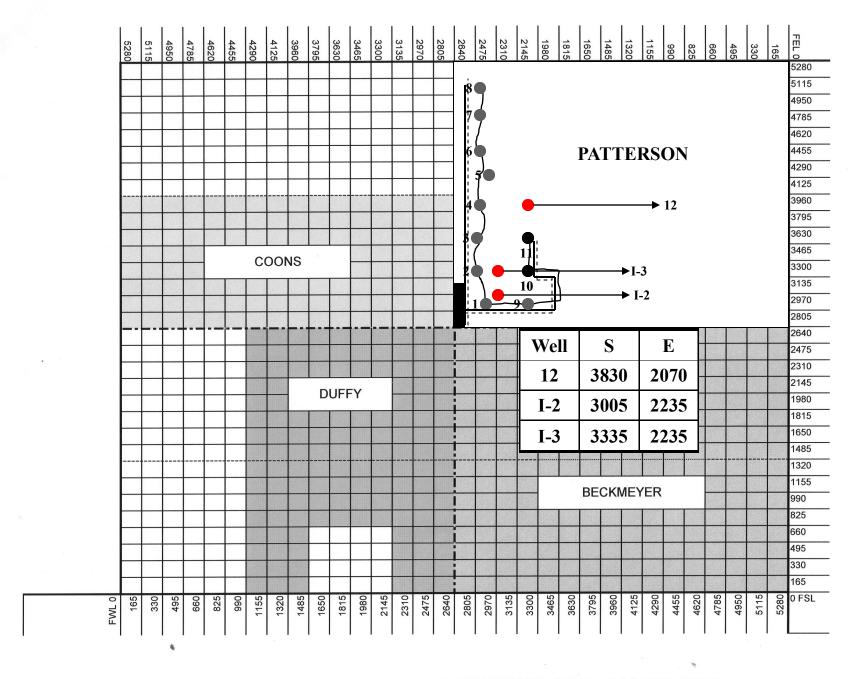

ed the second option is submit payment of the \$30.00 handled the second option is submit payment of the \$30.00 handled the second option is submit payment of the \$30.00 handled the second option is submit payment of the second option is submit payment of the second option is submit payment | e located: 1) a copy of the Form C-1, Form CB-1, Form T-1, or Form me being filed is a Form C-1 or Form CB-1, the plat(s) required by this and email address.  I acknowledge that, because I have not provided this information, the owner(s). To mitigate the additional cost of the KCC performing this ing fee, payable to the KCC, which is enclosed with this form.  In gree with this form. If the fee is not received with this form, the KSONA-1 is returned. |

**TNT Energy LLC - Operator License #34595** 



FR. CO. SECTION 32, TOWNSHIP 15S, RANGE 21E

**TNT Energy LLC - Operator License #34595** 



FR. CO. SECTION 32, TOWNSHIP 15S, RANGE 21E