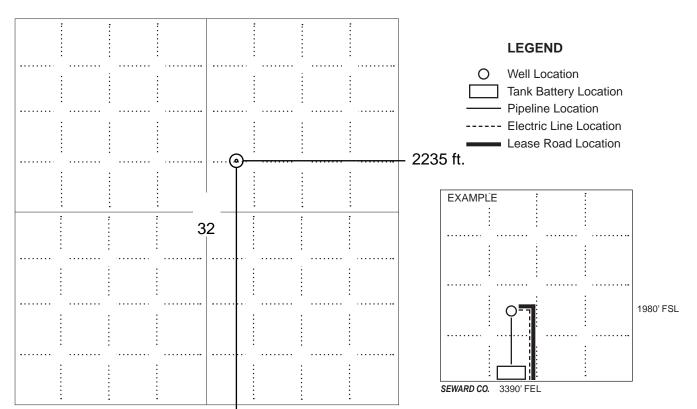

|
| Field:                                | SecTwpS. R 🗌 E 🔲 W                                                                                   |
| Number of Acres attributable to well: | Is Section: Regular or Irregular                                                                     |
|                                       | If Section is Irregular, locate well from nearest corner boundary.  Section corner used: NE NW SE SW |

#### **PLAT**

Show location of the well. Show footage to the nearest lease or unit boundary line. Show the predicted locations of lease roads, tank batteries, pipelines and electrical lines, as required by the Kansas Surface Owner Notice Act (House Bill 2032).

You may attach a separate plat if desired.



NOTE: In all cases locate the spot of the proposed drilling locaton.

#### 3335 ft.

#### In plotting the proposed location of the well, you must show:

- 1. The manner in which you are using the depicted plat by identifying section lines, i.e. 1 section, 1 section with 8 surrounding sections, 4 sections, etc.
- 2. The distance of the proposed drilling location from the south / north and east / west outside section lines.
- 3. The distance to the nearest lease or unit boundary line (in footage).
- 4. If proposed location is located within a prorated or spaced field a certificate of acreage attribution plat must be attached: (C0-7 for oil wells; CG-8 for gas wells).
- 5. The predicted locations of lease roads, tank batteries, pipelines, and electrical lines.



## Kansas Corporation Commi