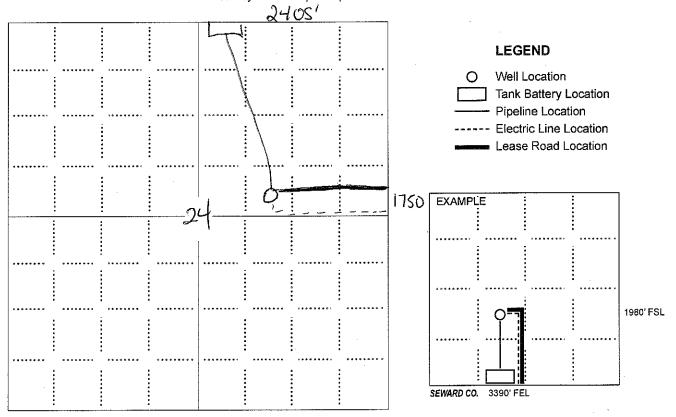

### IN ALL CASES PLOT THE INTENDED WELL ON THE PLAT BELOW

In all cases, please fully complete this side of the form. Include items 1 through 5 at the bottom of this page.

| Operator:                                                                                                                        | Location of Well: County:                                                                                                                                    |
|----------------------------------------------------------------------------------------------------------------------------------|--------------------------------------------------------------------------------------------------------------------------------------------------------------|
| Lease:                                                                                                                           | feet from N / S Line of Section                                                                                                                              |
| Well Number:                                                                                                                     | feet from E / W Line of Section                                                                                                                              |
| Field:                                                                                                                           | Sec Twp S. R                                                                                                                                                 |
| Number of Acres attributable to well:                                                                                            | Is Section: Regular or Irregular                                                                                                                             |
|                                                                                                                                  | If Section is Irregular, locate well from nearest corner boundary.                                                                                           |
|                                                                                                                                  | Section corner used: NE NW SE SW                                                                                                                             |
|                                                                                                                                  |                                                                                                                                                              |
| Show location of the well. Show footage to the nearest le<br>lease roads, tank batteries, pipelines and electrical lines, as req | LAT  ease or unit boundary line. Show the predicted locations of uired by the Kansas Surface Owner Notice Act (House Bill 2032). eparate plat if desired. t. |
|                                                                                                                                  | <u>.                                    </u>                                                                                                                 |
|                                                                                                                                  | LEGEND                                                                                                                                                       |
|                                                                                                                                  | O Well Location                                                                                                                                              |
|                                                                                                                                  | Tank Battery Location                                                                                                                                        |
|                                                                                                                                  | Pipeline Location                                                                                                                                            |
|                                                                                                                                  | : Electric Line Location                                                                                                                                     |
|                                                                                                                                  | Lease Road Location                                                                                                                                          |
|                                                                                                                                  | ························                                                                                                                                     |
|                                                                                                                                  | :                                                                                                                                                            |
| <u> </u>                                                                                                                         | 1750 EXAMPLE :                                                                                                                                               |
|                                                                                                                                  |                                                                                                                                                              |
| 24                                                                                                                               |                                                                                                                                                              |
|                                                                                                                                  |                                                                                                                                                              |
|                                                                                                                                  |                                                                                                                                                              |
|                                                                                                                                  |                                                                                                                                                              |
|                                                                                                                                  | 1980' FSL                                                                                                                                                    |
|                                                                                                                                  |                                                                                                                                                              |
|                                                                                                                                  |                                                                                                                                                              |

### In plotting the proposed location of the well, you must show:

NOTE: In all cases locate the spot of the proposed drilling locaton.

- 1. The manner in which you are using the depicted plat by identifying section lines, i.e. 1 section, 1 section with 8 surrounding sections, 4 sections, etc.
- 2. The distance of the proposed drilling location from the south / north and east / west outside section lines.
- 3. The distance to the nearest lease or unit boundary line (in footage).
- 4. If proposed location is located within a prorated or spaced field a certificate of acreage attribution plat must be attached: (C0-7 for oil wells; CG-8 for gas wells).
- 5. The predicted locations of lease roads, tank batteries, pipelines, and electrical lines.

### IN ALL CASES PLOT THE INTENDED WELL ON THE PLAT BELOW

In all cases, please fully complete this side of the form. Include items 1 through 5 at the bottom of this page.

| Operator: Downing Nelson Oil Company, Inc.                                              | Location of Well: County: Ellis                                                                      |
|-----------------------------------------------------------------------------------------|------------------------------------------------------------------------------------------------------|
| Lease: Wilma Schoedaller                                                                | 2,405 feet from X N / S Line of Section                                                              |
| Well Number: 2-24                                                                       | 1,750 feet from X E / W Line of Section                                                              |
| Field: Wildcat                                                                          | Sec. <u>24 Twp. <u>14</u> S. R. <u>19</u> E X W</u>                                                  |
| Number of Acres attributable to well: 40  QTR/QTR/QTR/QTR of acreage: SW - SE - SW - NE | Is Section: Regular or Irregular                                                                     |
|                                                                                         | If Section is Irregular, locate well from nearest corner boundary.  Section corner used: NE NW SE SW |

### **PLAT**

Show location of the well. Show footage to the nearest lease or unit boundary line. Show the predicted locations of lease roads, tank batteries, pipelines and electrical lines, as required by the Kansas Surface Owner Notice Act (House Bill 2032).

You may attach a separate plat if desired.

NOTE: In all cases locate the spot of the proposed drilling locaton.

### In plotting the proposed location of the well, you must show:

- 1. The manner in which you are using the depicted plat by identifying section lines, i.e. 1 section, 1 section with 8 surrounding sections, 4 sections, etc.
- 2. The distance of the proposed drilling location from the south / north and east / west outside section lines.
- 3. The distance to the nearest lease or unit boundary line (in footage).
- 4. If proposed location is located within a prorated or spaced field a certificate of acreage attribution plat must be attached: (C0-7 for oil wells; CG-8 for gas wells).
- 5. The predicted locations of lease roads, tank batteries, pipelines, and electrical lines.