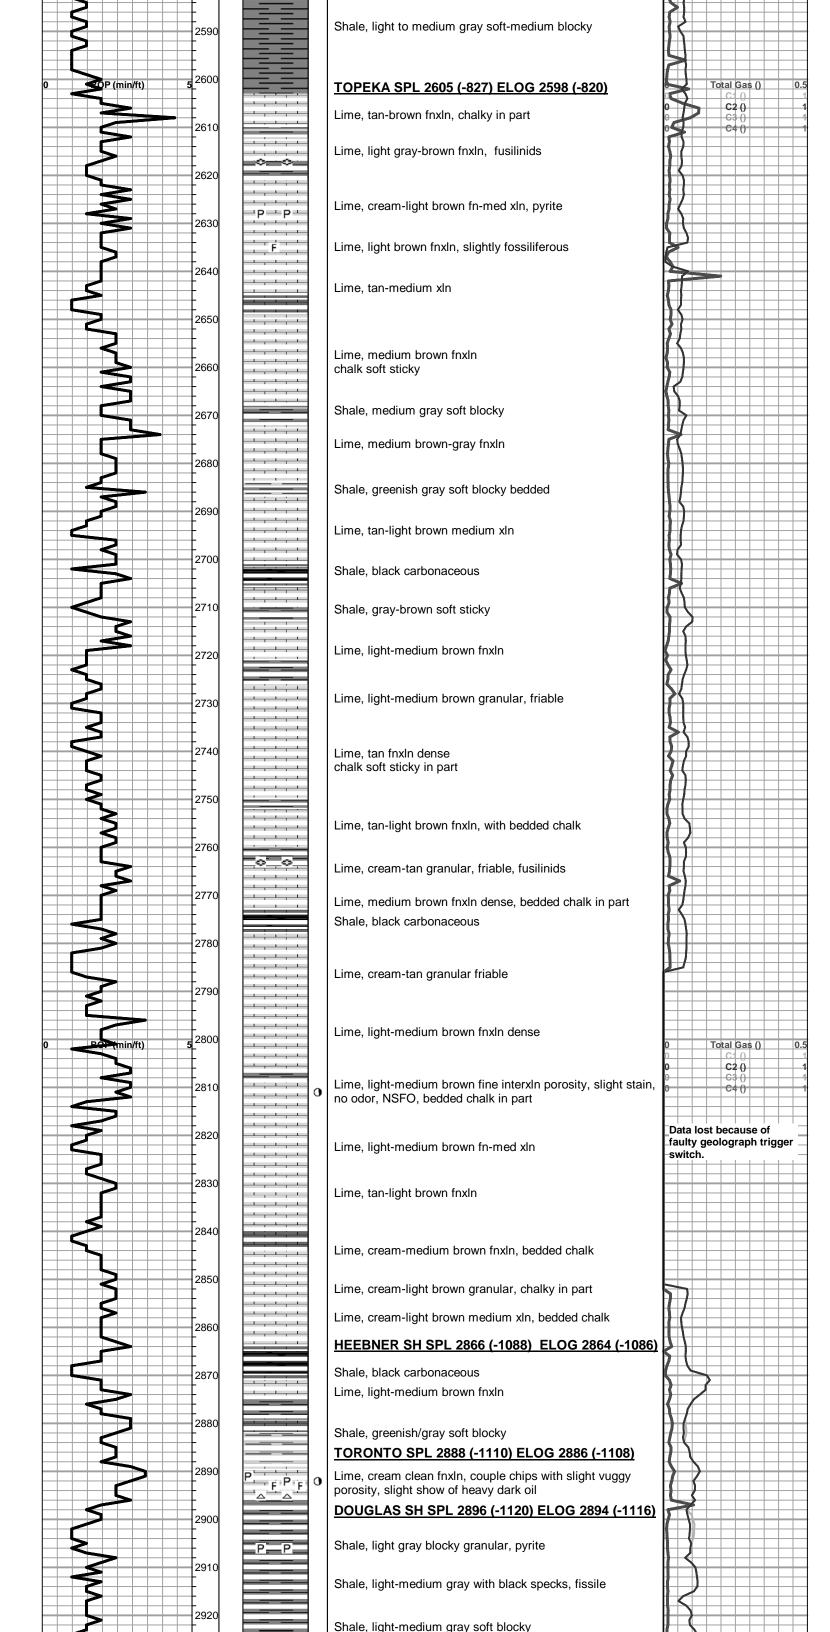

### Tops

| Name          | Тор  | Datum |
|---------------|------|-------|
| ТОРЕКА        | 2598 | -820  |
| HEEBNER SHALE | 2864 | -1086 |
| TORONTO       | 2886 | -1108 |
| DOUGLAS SHALE | 2894 | -1116 |
| BROWN LIME    | 2982 | -1204 |
| LKC           | 3009 | -1231 |
| ВКС           | 3267 | -1489 |
| ARBUCKLE      | 3296 | -1518 |
| LTD           | 3389 | -1611 |

### FORMATION TOPS COMPARISON SUMMARY AND CHRONOLOGY OF DAILY ACTIVITY

|               | WELL NAME   |                    | COMP.<br>WELL | COMP.<br>WELL |  |
|---------------|-------------|--------------------|---------------|---------------|--|
|               | 20000000    | L C-1<br>PLORATION | DOLL B-2      | DOLL B-1      |  |
| FORMATION     | SAMPLE TOPS | LOG TOPS           | LOG TOPS      | LOG TOPS      |  |
| ТОРЕКА        | 2605 - 827  | 2598 - 820         | -824          | -840          |  |
| HEEBNER SHALE | 2866 - 1088 | 2864 - 1086        | -1091         | -1094         |  |
| TORONTO       | 2888 - 1110 | 2886 - 1108        | -1113         | -1115         |  |
| DOUGLAS SHALE | 2896 - 1120 | 2894 - 1116        | -1122         | -1124         |  |
| BROWN LIME    | 2982 - 1204 | 2982 - 1204        | -1209         | -1211         |  |
| LKC           | 3004 - 1226 | 3009 - 1231        | -1233         | -1235         |  |
| ВКС           | 3268 - 1490 | 3267 - 1489        | -1495         | -1476         |  |
| ARBUCKLE      | 3296 - 1518 | 3296 - 1518        | -1519         | -1520         |  |

Shale, light gray soft blocky waxy Sandstone, tan-dark brown clasts, well rounded, well sorted clusters NSFO, medium brown chert 2940 Shale, light gray soft blocky 2950 Shale, light-medium gray/brown soft blocky pyritic 2960 2970 Shale, light-medium gray soft blocky 2980 BROWN LIME SPL 2982 (-1204) ELOG 2982 (-1204) Lime, medium brown fnxln, hard, dense 2990 Shale, light gray soft blocky 3000 Total Gas () LKC SPL 3004 (-1226) ELOG 3009 (-1231) Lime, light-medium brown fnxln **A** 3010 3020 Lime, cream-tan oolitic/oomoldic NSFO, chalk soft sticky в 3030 Lime, cream fnxln, few chips oolitic with slight stain NSFO 3040 limited pinpoint porosity Lime, cream-light brown fnxln slightly fossiliferous, white 3050 Lime, cream-light brown fin-medium xln, brown chert 3060 Ε Lime, cream-light brown/gray with some fine pinpoint 3070 porosity, 1 chip with scattered stain, NSFO 3080 Lime, light brown-gray fnxln slightly fossiliferous 3090 Lime, cream fnxln slightly fossiliferous 3100 Lime, light brown oolitic/oomoldic slight vuggy porosity, light G 14 - 4 scattered stain, NSFO, good odor, tan chert 3110 3120 Lime, light brown oolitic, scattered vuggy porosity, NSFO, scattered stain, slight odor 3130 Lime, medium brown fnxln, bedded chalk in part 3140 Shale, black carbonaceous G'⊦ 3150 Lime, cream-medium brown oolitic with scattered stain, NSFO, no odor 3160 Lime, light-medium brown fnxln, some oolitic NSFO, no Lime, medium brown fnxln, very hard, various colored 3170 3180 Lime, light-medium brown fnxln, chalk soft sticky, slightly 4 F .... fossiliferous \_\_\_\_ 3190 \_\_\_\_ Lime, light brown-gray fnxln dense ----Lime, cream-light brown fnxln, bedded chalk in part **5** 3200 Total Gas () \_\_\_\_ C2 () Lime, cream-medium brown fnxln some oolitic with slight 3210 C4 () vuggy porosity, NSFO, no odor \_\_\_ Data lost because of Lime, offwhite-light brown granular, brittle upon crush faulty geolograph trigger 3220 switch. ĸ Lime, cream-medium brown fn-vfxln 3230 Lime, light gray vfxln, hard, dense \_\_\_\_ 3240 \_\_\_\_ Lime, light brown-gray fnxln 3250 Lime, light-medium brown fn-medxln, some oolitic with low porosity, NSFO, no odor 19<u>1</u>91 \_\_\_\_ 3260