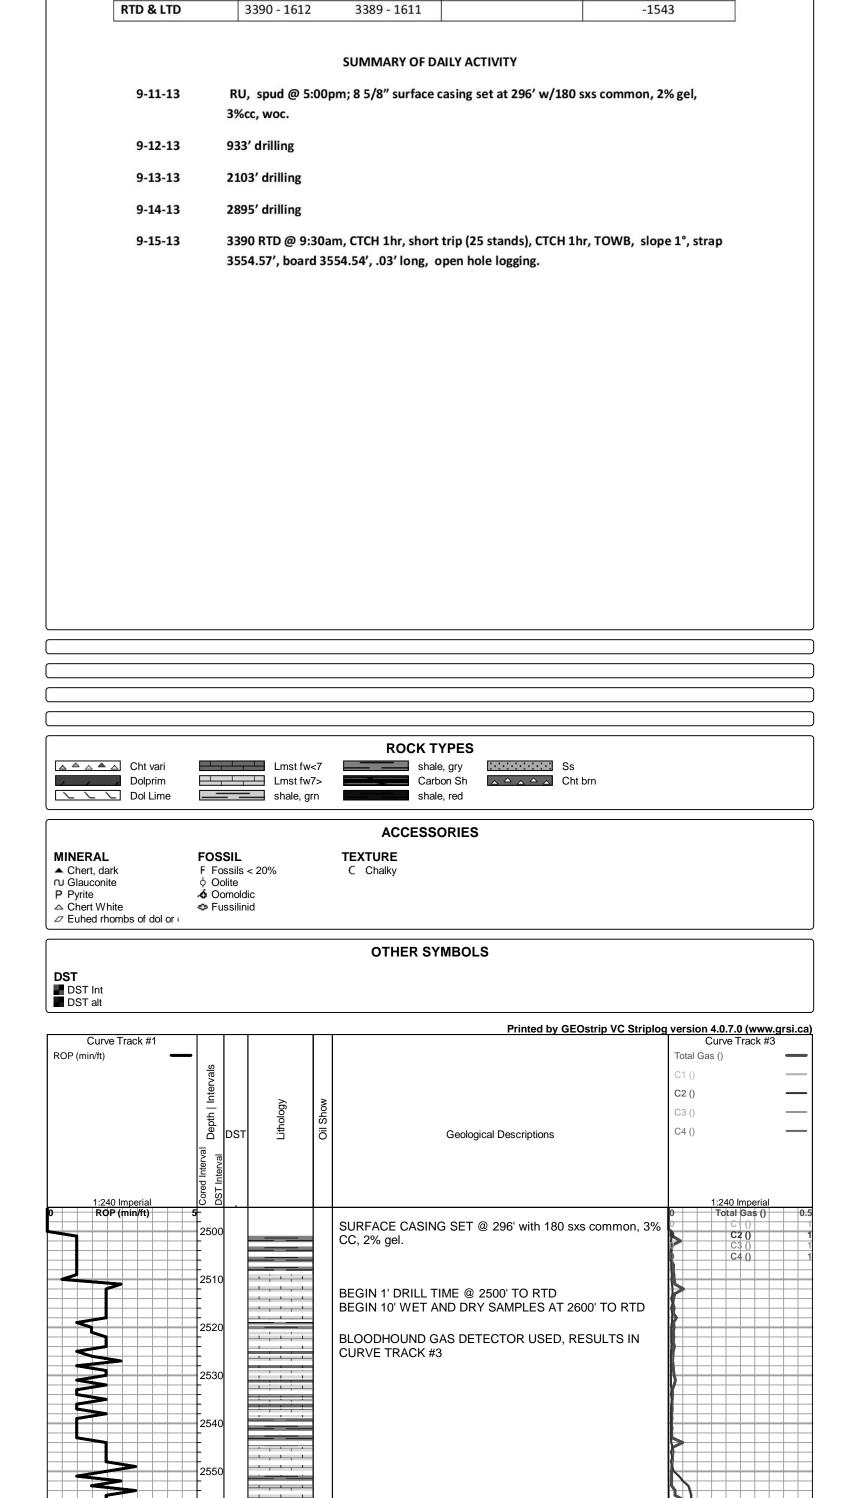

### Tops

| Name          | Тор  | Datum |
|---------------|------|-------|
| ТОРЕКА        | 2598 | -820  |
| HEEBNER SHALE | 2864 | -1086 |
| TORONTO       | 2886 | -1108 |
| DOUGLAS SHALE | 2894 | -1116 |
| BROWN LIME    | 2982 | -1204 |
| LKC           | 3009 | -1231 |
| ВКС           | 3267 | -1489 |
| ARBUCKLE      | 3296 | -1518 |
| LTD           | 3389 | -1611 |

### FORMATION TOPS COMPARISON SUMMARY AND CHRONOLOGY OF DAILY ACTIVITY

|               | WELL NAME   |                    | COMP.<br>WELL | COMP.<br>WELL |  |
|---------------|-------------|--------------------|---------------|---------------|--|
|               | 20000000    | L C-1<br>PLORATION | DOLL B-2      | DOLL B-1      |  |
| FORMATION     | SAMPLE TOPS | LOG TOPS           | LOG TOPS      | LOG TOPS      |  |
| ТОРЕКА        | 2605 - 827  | 2598 - 820         | -824          | -840          |  |
| HEEBNER SHALE | 2866 - 1088 | 2864 - 1086        | -1091         | -1094         |  |
| TORONTO       | 2888 - 1110 | 2886 - 1108        | -1113         | -1115         |  |
| DOUGLAS SHALE | 2896 - 1120 | 2894 - 1116        | -1122         | -1124         |  |
| BROWN LIME    | 2982 - 1204 | 2982 - 1204        | -1209         | -1211         |  |
| LKC           | 3004 - 1226 | 3009 - 1231        | -1233         | -1235         |  |
| ВКС           | 3268 - 1490 | 3267 - 1489        | -1495         | -1476         |  |
| ARBUCKLE      | 3296 - 1518 | 3296 - 1518        | -1519         | -1520         |  |

Shale, light gray soft blocky waxy Sandstone, tan-dark brown clasts, well rounded, well sorted clusters NSFO, medium brown chert 2940 Shale, light gray soft blocky 2950 Shale, light-medium gray/brown soft blocky pyritic 2960 2970 Shale, light-medium gray soft blocky 2980 BROWN LIME SPL 2982 (-1204) ELOG 2982 (-1204) Lime, medium brown fnxln, hard, dense 2990 Shale, light gray soft blocky 3000 Total Gas () LKC SPL 3004 (-1226) ELOG 3009 (-1231) Lime, light-medium brown fnxln **A** 3010 3020 Lime, cream-tan oolitic/oomoldic NSFO, chalk soft sticky в 3030 Lime, cream fnxln, few chips oolitic with slight stain NSFO 3040 limited pinpoint porosity Lime, cream-light brown fnxln slightly fossiliferous, white 3050 Lime, cream-light brown fin-medium xln, brown chert 3060 Ε Lime, cream-light brown/gray with some fine pinpoint 3070 porosity, 1 chip with scattered stain, NSFO 3080 Lime, light brown-gray fnxln slightly fossiliferous 3090 Lime, cream fnxln slightly fossiliferous 3100 Lime, light brown oolitic/oomoldic slight vuggy porosity, light G 14 - 4 scattered stain, NSFO, good odor, tan chert 3110 3120 Lime, light brown oolitic, scattered vuggy porosity, NSFO, scattered stain, slight odor 3130 Lime, medium brown fnxln, bedded chalk in part 3140 Shale, black carbonaceous G'⊦ 3150 Lime, cream-medium brown oolitic with scattered stain, NSFO, no odor 3160 Lime, light-medium brown fnxln, some oolitic NSFO, no Lime, medium brown fnxln, very hard, various colored 3170 3180 Lime, light-medium brown fnxln, chalk soft sticky, slightly 4 F .... fossiliferous \_\_\_\_ 3190 \_\_\_\_ Lime, light brown-gray fnxln dense ----Lime, cream-light brown fnxln, bedded chalk in part **5** 3200 Total Gas () \_\_\_\_ C2 () Lime, cream-medium brown fnxln some oolitic with slight 3210 C4 () vuggy porosity, NSFO, no odor \_\_\_ Data lost because of Lime, offwhite-light brown granular, brittle upon crush faulty geolograph trigger 3220 switch. ĸ Lime, cream-medium brown fn-vfxln 3230 Lime, light gray vfxln, hard, dense \_\_\_\_ 3240 \_\_\_\_ Lime, light brown-gray fnxln 3250 Lime, light-medium brown fn-medxln, some oolitic with low porosity, NSFO, no odor 19<u>1</u>91 \_\_\_\_ 3260