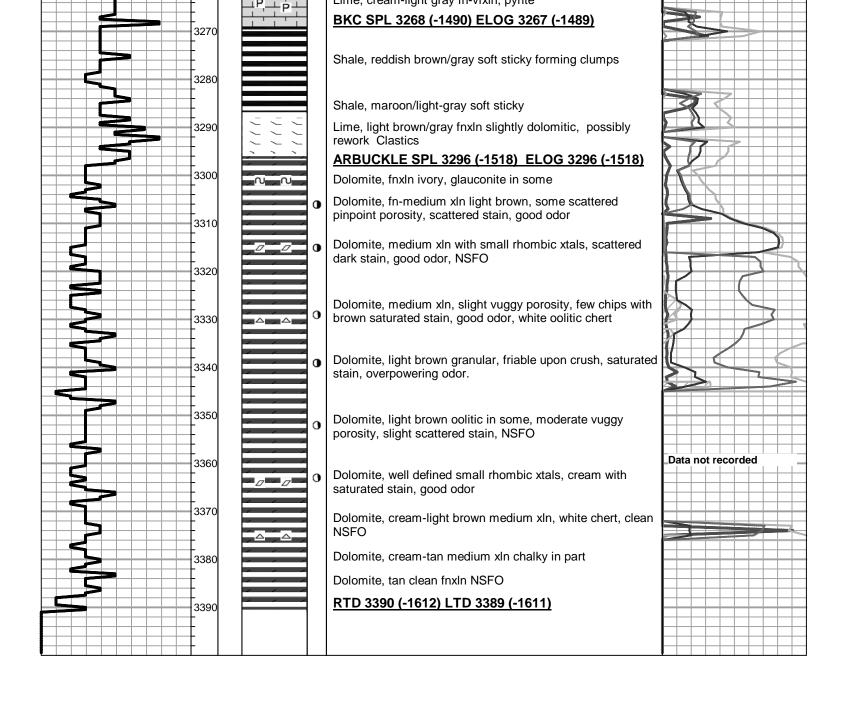

### Tops

| Name          | Тор  | Datum |
|---------------|------|-------|
| ТОРЕКА        | 2598 | -820  |
| HEEBNER SHALE | 2864 | -1086 |
| TORONTO       | 2886 | -1108 |
| DOUGLAS SHALE | 2894 | -1116 |
| BROWN LIME    | 2982 | -1204 |
| LKC           | 3009 | -1231 |
| ВКС           | 3267 | -1489 |
| ARBUCKLE      | 3296 | -1518 |
| LTD           | 3389 | -1611 |

### FORMATION TOPS COMPARISON SUMMARY AND CHRONOLOGY OF DAILY ACTIVITY

|               | WELL NAME   |                    | COMP.<br>WELL | COMP.<br>WELL |  |
|---------------|-------------|--------------------|---------------|---------------|--|
|               | 20000000    | L C-1<br>PLORATION | DOLL B-2      | DOLL B-1      |  |
| FORMATION     | SAMPLE TOPS | LOG TOPS           | LOG TOPS      | LOG TOPS      |  |
| ТОРЕКА        | 2605 - 827  | 2598 - 820         | -824          | -840          |  |
| HEEBNER SHALE | 2866 - 1088 | 2864 - 1086        | -1091         | -1094         |  |
| TORONTO       | 2888 - 1110 | 2886 - 1108        | -1113         | -1115         |  |
| DOUGLAS SHALE | 2896 - 1120 | 2894 - 1116        | -1122         | -1124         |  |
| BROWN LIME    | 2982 - 1204 | 2982 - 1204        | -1209         | -1211         |  |
| LKC           | 3004 - 1226 | 3009 - 1231        | -1233         | -1235         |  |
| ВКС           | 3268 - 1490 | 3267 - 1489        | -1495         | -1476         |  |
| ARBUCKLE      | 3296 - 1518 | 3296 - 1518        | -1519         | -1520         |  |

### NOTES

RECOMMENDATION TO RUN 5 1/2" PRODUCTION CASING BASED ON FAVORABLE SHOWS AND HIGHER STRUCTURE THROUGH THE LANSING/KANSAS CITY AND ARBUCKLE FORMATIONS THAN SURROUNDING WELLS.

OPEN HOLE LOGGING PERFORMED BY PIONEER ENERGY SERVICES: DUAL COMPENSATED POROSITY LOG, DUAL INDUCTION LOG, MICRO RESISTIVITY LOG.

NO DST'S WERE PERFORMED.