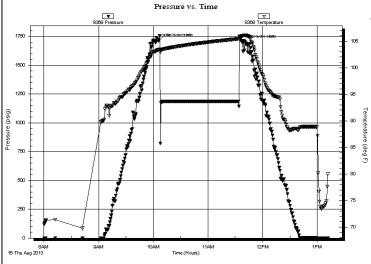

<del>-</del> 75

Temperature (deg F)

Dreiling Oil Inc

17-15s-18w Ellis

1008 Cody Ave Hays Ks 67601-2431 Wolf #4

Job Ticket: 54271

DST#: 2

ATTN: Joe Hess

Test Start: 2013.08.15 @ 08:00:24

#### **GENERAL INFORMATION:**

Formation: **Arbuckle** 

Deviated: No Whipstock: Test Type: Conventional Bottom Hole (Reset) ft (KB)

Time Tool Opened: 10:05:00 Time Test Ended: 13:11:48

Tester: Ray Schwager Unit No: 70

3536.00 ft (KB) To 3590.00 ft (KB) (TVD)

1985.00 ft (KB)

Total Depth: 3590.00 ft (KB) (TVD)

1977.00 ft (CF) KB to GR/CF: 8.00 ft

Hole Diameter: 7.85 inches Hole Condition: Fair

Inside

Serial #: 8369

Interval:

Press@RunDepth: 3554.00 ft (KB) psig @

Capacity: Last Calib.: 2013.08.15

Reference Elevations:

8000.00 psig

Start Date: 2013.08.15 Start Time: 08:00:24

End Date: 2013.08.15 End Time: 13:11:48

Time On Btm: 2013.08.15 @ 10:06:04

Time Off Btm: 2013.08.15 @ 11:38:04

TEST COMMENT: 30-IFP-w k bl thru-out 1/2"to 1/4"bl

45-ISIP-no bl 10-FFP-no bl pulled tool

| PRESSURE SUMMARY |             |                                       |                                                      |  |
|------------------|-------------|---------------------------------------|------------------------------------------------------|--|
| Time             | Pressure    | Temp                                  | Annotation                                           |  |
| (Min.)           | (psig)      | (deg F)                               |                                                      |  |
| 0                | 1710.42     | 103.35                                | Initial Hydro-static                                 |  |
| 92               | 1696.56     | 106.00                                | Final Hydro-static                                   |  |
|                  |             |                                       |                                                      |  |
|                  |             |                                       |                                                      |  |
|                  |             |                                       |                                                      |  |
|                  |             |                                       |                                                      |  |
|                  |             |                                       |                                                      |  |
|                  |             |                                       |                                                      |  |
|                  |             |                                       |                                                      |  |
|                  |             |                                       |                                                      |  |
|                  |             |                                       |                                                      |  |
|                  |             |                                       |                                                      |  |
|                  |             |                                       |                                                      |  |
|                  | (Min.)<br>0 | Time Pressure (Min.) (psig) 0 1710.42 | Time (Min.) Pressure (psig) (deg F) 0 1710.42 103.35 |  |