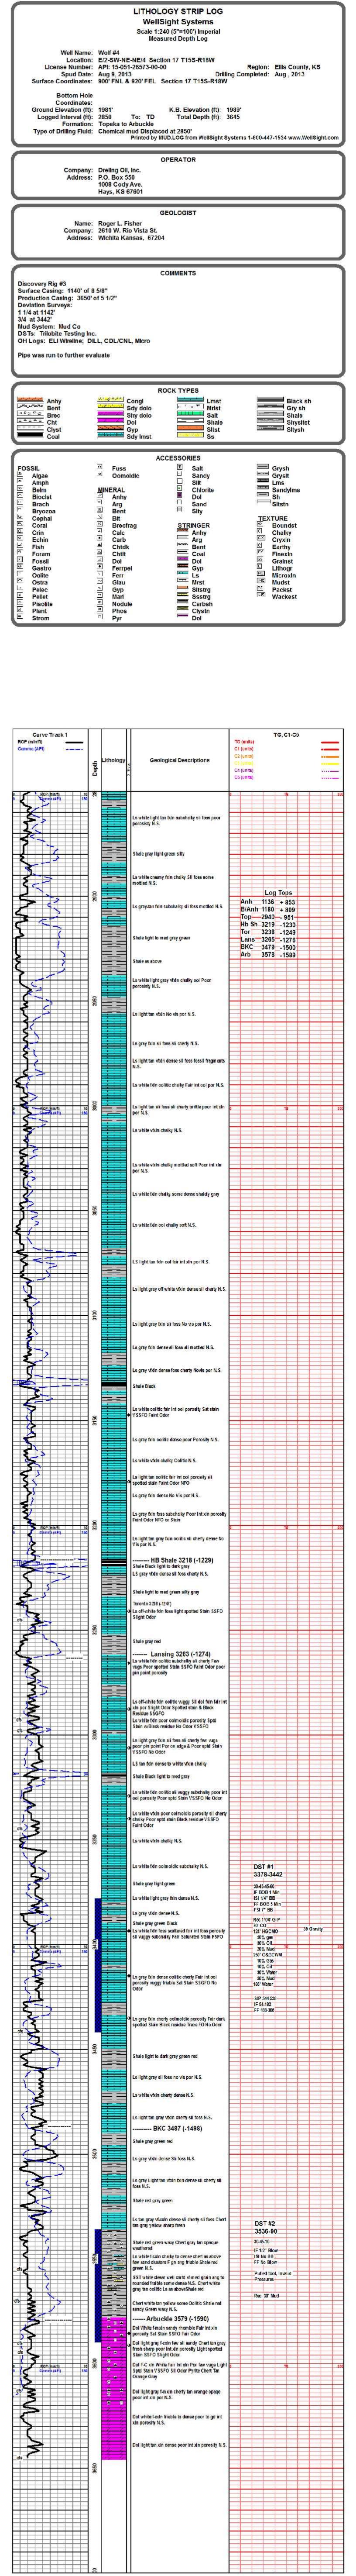

Dreiling Oil Inc

17-15s-18w Ellis

1008 Cody Ave Hays Ks 67601-2431

Job Ticket: 54270

Wolf #4

Tester:

DST#: 1

ATTN: Joe Hess

Test Start: 2013.08.14 @ 08:30:44

#### **GENERAL INFORMATION:**

Formation: LKC H-J

Deviated: Test Type: Conventional Bottom Hole (Initial) No Whipstock: ft (KB)

Time Tool Opened: 11:03:24 Time Test Ended: 16:32:08

Interval:

3378.00 ft (KB) To 3442.00 ft (KB) (TVD)

Total Depth: 3442.00 ft (KB) (TVD)

Hole Diameter: 7.85 inches Hole Condition: Fair

Ray Schwager Unit No: 70

Reference Elevations: 1985.00 ft (KB) 1977.00 ft (CF)

> KB to GR/CF: 8.00 ft

Serial #: 8369 Inside

Press@RunDepth: 3383.00 ft (KB) Capacity: 8000.00 psig 306.76 psig @

Start Date: 2013.08.14 End Date: 2013.08.14 Last Calib.: 2013.08.14 Start Time: 08:30:44 End Time: 16:32:08 Time On Btm: 2013.08.14 @ 11:01:39 Time Off Btm: 2013.08.14 @ 14:09:08

TEST COMMENT: 30-IFP-strg bl in 1min

45-ISIP-1/4"bl bk 45-FFP-wk to strg in 5min

60-FSIP-7" bl bk

| Time   | Pressure | Temp    | Annotation           |
|--------|----------|---------|----------------------|
| (Min.) | (psig)   | (deg F) |                      |
| 0      | 1609.09  | 104.37  | Initial Hydro-static |
| 2      | 54.75    | 103.63  | Open To Flow (1)     |
| 34     | 182.39   | 107.80  | Shut-In(1)           |
| 78     | 544.16   | 107.38  | End Shut-In(1)       |
| 79     | 188.80   | 107.23  | Open To Flow (2)     |
| 122    | 306.76   | 108.52  | Shut-In(2)           |
| 182    | 538.09   | 108.00  | End Shut-In(2)       |
| 188    | 1597.99  | 108.68  | Final Hydro-static   |
|        |          |         |                      |
|        |          |         |                      |

#### Recovery

| Length (ft) | Description             | Volume (bbl) |
|-------------|-------------------------|--------------|
| 186.00      | Water                   | 2.34         |
| 250.00      | O&GCWM 10%G10%O30%W50%M | 3.51         |
| 124.00      | HGCMO 50%G20%M30%O      | 1.74         |
| 70.00       | 00                      | 0.98         |
| 0.00        | 1100'GIP                | 0.00         |
|             |                         |              |

#### Gas Rates

|  | Choke (inches) | Pressure (psig) | Gas Rate (Mcf/d) |
|--|----------------|-----------------|------------------|
|--|----------------|-----------------|------------------|

Trilobite Testing, Inc. Ref. No: 54270 Printed: 2013.08.15 @ 07:38:55

**FLUID SUMMARY** 

Dreiling Oil Inc

17-15s-18w Ellis

1008 Cody Ave Hays Ks 67601-2431 Wolf #4

Job Ticket: 54270

DST#: 1

ATTN: Joe Hess

Test Start: 2013.08.14 @ 08:30:44

#### **Mud and Cushion Information**

Mud Type:Gel ChemCushion Type:Oil A Pl:39 deg A PlMud Weight:9.00 lb/galCushion Length:ftWater Salinity:46000 ppm

Mud Weight: 9.00 lb/gal Cushion Length: ft V Viscosity: 54.00 sec/qt Cushion Volume: bbl

Water Loss: 7.19 in<sup>3</sup> Gas Cushion Type:

Resistivity: ohm.m Gas Cushion Pressure: psig

Salinity: 1500.00 ppm Filter Cake: 1.00 inches

#### Recovery Table

| Length<br>ft | Description             | Volume<br>bbl |
|--------------|-------------------------|---------------|
| 186.00       | Water                   | 2.336         |
| 250.00       | O&GCWM 10%G10%O30%W50%M | 3.507         |
| 124.00       | HGCMO 50%G20%M30%O      | 1.739         |
| 70.00        | $\infty$                | 0.982         |
| 0.00         | 1100'GIP                | 0.000         |

Total Length: 630.00 ft Total Volume: 8.564 bbl

Num Fluid Samples: 0 Num Gas Bombs: 0 Serial #:

Laboratory Name: Laboratory Location:

Recovery Comments: RW .16@74F

Trilobite Testing, Inc Ref. No: 54270 Printed: 2013.08.15 @ 07:38:56

<del>-</del> 75

Temperature (deg F)

Dreiling Oil Inc

17-15s-18w Ellis

1008 Cody Ave Hays Ks 67601-2431 Wolf #4

Job Ticket: 54271

DST#: 2

ATTN: Joe Hess

Test Start: 2013.08.15 @ 08:00:24

#### **GENERAL INFORMATION:**

Formation: **Arbuckle** 

Deviated: No Whipstock: Test Type: Conventional Bottom Hole (Reset) ft (KB)

Time Tool Opened: 10:05:00 Time Test Ended: 13:11:48

Tester: Ray Schwager Unit No: 70

3536.00 ft (KB) To 3590.00 ft (KB) (TVD)

1985.00 ft (KB)

Total Depth: 3590.00 ft (KB) (TVD)

1977.00 ft (CF) KB to GR/CF: 8.00 ft

Hole Diameter: 7.85 inches Hole Condition: Fair

Inside

Serial #: 8369

Interval:

Press@RunDepth: 3554.00 ft (KB) psig @

Capacity: Last Calib.: 2013.08.15

Reference Elevations:

8000.00 psig

Start Date: 2013.08.15 Start Time: 08:00:24

End Date: 2013.08.15 End Time: 13:11:48

Time On Btm: 2013.08.15 @ 10:06:04

Time Off Btm: 2013.08.15 @ 11:38:04

TEST COMMENT: 30-IFP-w k bl thru-out 1/2"to 1/4"bl

45-ISIP-no bl 10-FFP-no bl pulled tool

| PRESSURE SUMMARY |             |                                       |                                                      |  |
|------------------|-------------|---------------------------------------|------------------------------------------------------|--|
| Time             | Pressure    | Temp                                  | Annotation                                           |  |
| (Min.)           | (psig)      | (deg F)                               |                                                      |  |
| 0                | 1710.42     | 103.35                                | Initial Hydro-static                                 |  |
| 92               | 1696.56     | 106.00                                | Final Hydro-static                                   |  |
|                  |             |                                       |                                                      |  |
|                  |             |                                       |                                                      |  |
|                  |             |                                       |                                                      |  |
|                  |             |                                       |                                                      |  |
|                  |             |                                       |                                                      |  |
|                  |             |                                       |                                                      |  |
|                  |             |                                       |                                                      |  |
|                  |             |                                       |                                                      |  |
|                  |             |                                       |                                                      |  |
|                  |             |                                       |                                                      |  |
|                  |             |                                       |                                                      |  |
|                  | (Min.)<br>0 | Time Pressure (Min.) (psig) 0 1710.42 | Time (Min.) Pressure (psig) (deg F) 0 1710.42 103.35 |  |

#### Recovery

| Length (ft)          | Description | Volume (bbl) |
|----------------------|-------------|--------------|
| 30.00                | mud         | 0.15         |
|                      |             |              |
|                      |             |              |
|                      |             |              |
|                      |             |              |
|                      |             |              |
| * Recovery from mult | iple tests  |              |

| Gas Rat        | es              |                  |
|----------------|-----------------|------------------|
| Choke (inches) | Pressure (psig) | Gas Rate (Mcf/d) |

Trilobite Testing, Inc. Ref. No: 54271 Printed: 2013.08.15 @ 13:23:38

**FLUID SUMMARY** 

Dreiling Oil Inc

17-15s-18w Ellis

1008 Cody Ave

Wolf #4

DST#: 2

Hays Ks 67601-2431

Job Ticket: 54271

Serial #:

DS1#:2

ATTN: Joe Hess

Test Start: 2013.08.15 @ 08:00:24

#### **Mud and Cushion Information**

Mud Type:Gel ChemCushion Type:Oil A Pl:deg A PlMud Weight:9.00 lb/galCushion Length:ftWater Salinity:ppm

Mud Weight: 9.00 lb/gal Cushion Length: ft
Viscosity: 60.00 sec/qt Cushion Volume: bbl

7.59 in<sup>3</sup> Gas Cushion Type:

Resistivity: ohm.m Gas Cushion Pressure: psig

Salinity: 1500.00 ppm Filter Cake: 1.00 inches

#### Recovery Table

| Length<br>ft | Description | Volume<br>bbl |
|--------------|-------------|---------------|
| 30.00        | mud         | 0.148         |

Total Length: 30.00 ft Total Volume: 0.148 bbl

Num Fluid Samples: 0 Num Gas Bombs: 0

Laboratory Name: Laboratory Location:

Recovery Comments:

Trilobite Testing, Inc Ref. No: 54271 Printed: 2013.08.15 @ 13:23:40