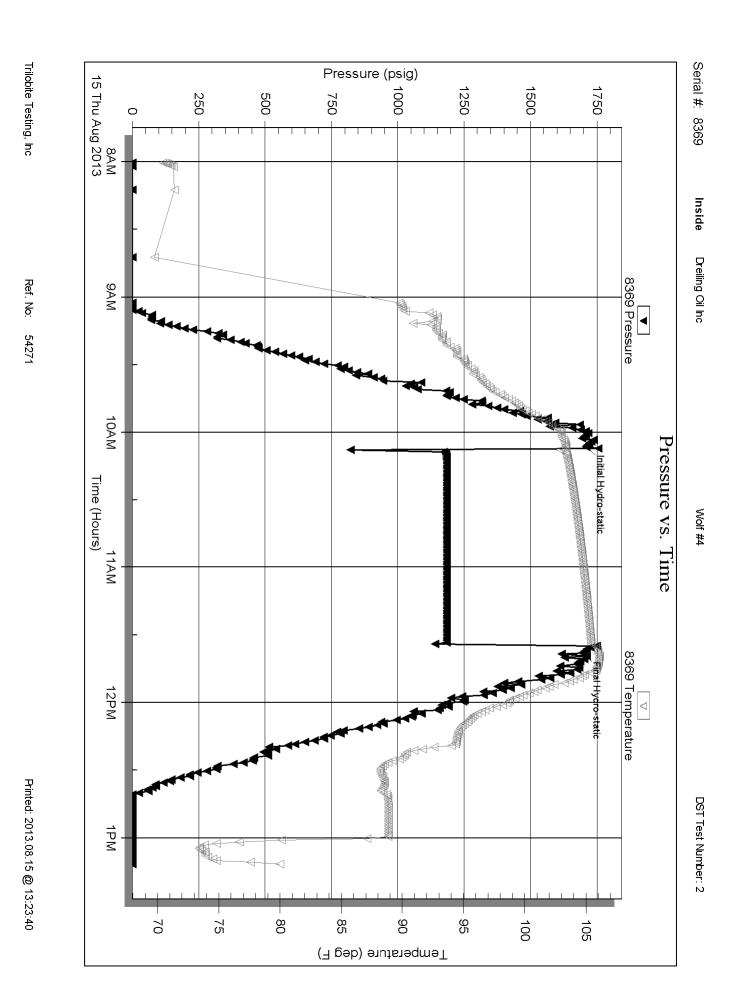

<del>-</del> 75

Temperature (deg F)

Dreiling Oil Inc

17-15s-18w Ellis

1008 Cody Ave Hays Ks 67601-2431 Wolf #4

Job Ticket: 54271

DST#: 2

ATTN: Joe Hess

Test Start: 2013.08.15 @ 08:00:24

#### **GENERAL INFORMATION:**

Formation: **Arbuckle** 

Deviated: No Whipstock: Test Type: Conventional Bottom Hole (Reset) ft (KB)

Time Tool Opened: 10:05:00 Time Test Ended: 13:11:48

Tester: Ray Schwager Unit No: 70

3536.00 ft (KB) To 3590.00 ft (KB) (TVD)

1985.00 ft (KB)

Total Depth: 3590.00 ft (KB) (TVD)

1977.00 ft (CF) KB to GR/CF: 8.00 ft

Hole Diameter: 7.85 inches Hole Condition: Fair

Inside

Serial #: 8369

Interval:

Press@RunDepth: 3554.00 ft (KB) psig @

Capacity: Last Calib.: 2013.08.15

Reference Elevations:

8000.00 psig

Start Date: 2013.08.15 Start Time: 08:00:24

End Date: 2013.08.15 End Time: 13:11:48

Time On Btm: 2013.08.15 @ 10:06:04

Time Off Btm: 2013.08.15 @ 11:38:04

TEST COMMENT: 30-IFP-w k bl thru-out 1/2"to 1/4"bl

45-ISIP-no bl 10-FFP-no bl pulled tool

| PRESSURE SUMMARY |             |                                       |                                                      |  |
|------------------|-------------|---------------------------------------|------------------------------------------------------|--|
| Time             | Pressure    | Temp                                  | Annotation                                           |  |
| (Min.)           | (psig)      | (deg F)                               |                                                      |  |
| 0                | 1710.42     | 103.35                                | Initial Hydro-static                                 |  |
| 92               | 1696.56     | 106.00                                | Final Hydro-static                                   |  |
|                  |             |                                       |                                                      |  |
|                  |             |                                       |                                                      |  |
|                  |             |                                       |                                                      |  |
|                  |             |                                       |                                                      |  |
|                  |             |                                       |                                                      |  |
|                  |             |                                       |                                                      |  |
|                  |             |                                       |                                                      |  |
|                  |             |                                       |                                                      |  |
|                  |             |                                       |                                                      |  |
|                  |             |                                       |                                                      |  |
|                  |             |                                       |                                                      |  |
|                  | (Min.)<br>0 | Time Pressure (Min.) (psig) 0 1710.42 | Time (Min.) Pressure (psig) (deg F) 0 1710.42 103.35 |  |