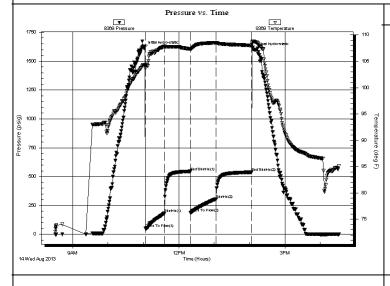

Dreiling Oil Inc

17-15s-18w Ellis

1008 Cody Ave Hays Ks 67601-2431

Job Ticket: 54270

Wolf #4

Tester:

DST#: 1

ATTN: Joe Hess

Test Start: 2013.08.14 @ 08:30:44

#### **GENERAL INFORMATION:**

Formation: LKC H-J

Deviated: Test Type: Conventional Bottom Hole (Initial) No Whipstock: ft (KB)

Time Tool Opened: 11:03:24 Time Test Ended: 16:32:08

Interval:

3378.00 ft (KB) To 3442.00 ft (KB) (TVD)

Total Depth: 3442.00 ft (KB) (TVD)

Hole Diameter: 7.85 inches Hole Condition: Fair

Ray Schwager Unit No: 70

Reference Elevations: 1985.00 ft (KB) 1977.00 ft (CF)

> KB to GR/CF: 8.00 ft

Serial #: 8369 Inside

Press@RunDepth: 3383.00 ft (KB) Capacity: 8000.00 psig 306.76 psig @

Start Date: 2013.08.14 End Date: 2013.08.14 Last Calib.: 2013.08.14 Start Time: 08:30:44 End Time: 16:32:08 Time On Btm: 2013.08.14 @ 11:01:39 Time Off Btm: 2013.08.14 @ 14:09:08

TEST COMMENT: 30-IFP-strg bl in 1min

45-ISIP-1/4"bl bk 45-FFP-wk to strg in 5min

60-FSIP-7" bl bk

| Time   | Pressure | Temp    | Annotation           |
|--------|----------|---------|----------------------|
| (Min.) | (psig)   | (deg F) |                      |
| 0      | 1609.09  | 104.37  | Initial Hydro-static |
| 2      | 54.75    | 103.63  | Open To Flow (1)     |
| 34     | 182.39   | 107.80  | Shut-In(1)           |
| 78     | 544.16   | 107.38  | End Shut-In(1)       |
| 79     | 188.80   | 107.23  | Open To Flow (2)     |
| 122    | 306.76   | 108.52  | Shut-In(2)           |
| 182    | 538.09   | 108.00  | End Shut-In(2)       |
| 188    | 1597.99  | 108.68  | Final Hydro-static   |
|        |          |         |                      |
|        |          |         |                      |