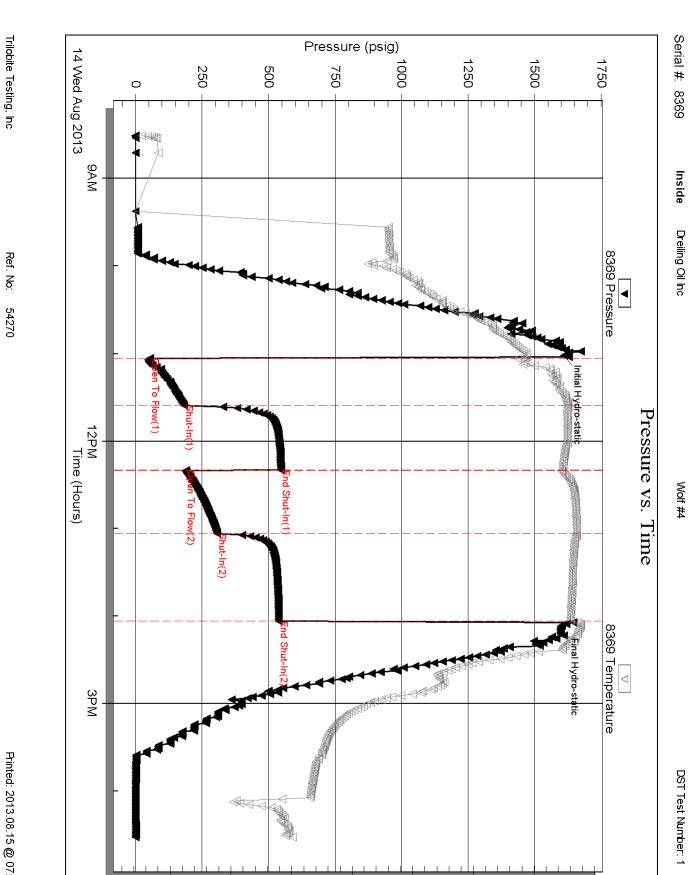

Dreiling Oil Inc

17-15s-18w Ellis

1008 Cody Ave Hays Ks 67601-2431

Job Ticket: 54270

Wolf #4

Tester:

DST#: 1

ATTN: Joe Hess

Test Start: 2013.08.14 @ 08:30:44

#### **GENERAL INFORMATION:**

Formation: LKC H-J

Deviated: Test Type: Conventional Bottom Hole (Initial) No Whipstock: ft (KB)

Time Tool Opened: 11:03:24 Time Test Ended: 16:32:08

Interval:

3378.00 ft (KB) To 3442.00 ft (KB) (TVD)

Total Depth: 3442.00 ft (KB) (TVD)

Hole Diameter: 7.85 inches Hole Condition: Fair

Ray Schwager Unit No: 70

Reference Elevations: 1985.00 ft (KB) 1977.00 ft (CF)

> KB to GR/CF: 8.00 ft

Serial #: 8369 Inside

Press@RunDepth: 3383.00 ft (KB) Capacity: 8000.00 psig 306.76 psig @

Start Date: 2013.08.14 End Date: 2013.08.14 Last Calib.: 2013.08.14 Start Time: 08:30:44 End Time: 16:32:08 Time On Btm: 2013.08.14 @ 11:01:39 Time Off Btm: 2013.08.14 @ 14:09:08

TEST COMMENT: 30-IFP-strg bl in 1min

45-ISIP-1/4"bl bk 45-FFP-wk to strg in 5min

60-FSIP-7" bl bk

| Time   | Pressure | Temp    | Annotation           |
|--------|----------|---------|----------------------|
| (Min.) | (psig)   | (deg F) |                      |
| 0      | 1609.09  | 104.37  | Initial Hydro-static |
| 2      | 54.75    | 103.63  | Open To Flow (1)     |
| 34     | 182.39   | 107.80  | Shut-In(1)           |
| 78     | 544.16   | 107.38  | End Shut-In(1)       |
| 79     | 188.80   | 107.23  | Open To Flow (2)     |
| 122    | 306.76   | 108.52  | Shut-In(2)           |
| 182    | 538.09   | 108.00  | End Shut-In(2)       |
| 188    | 1597.99  | 108.68  | Final Hydro-static   |
|        |          |         |                      |
|        |          |         |                      |