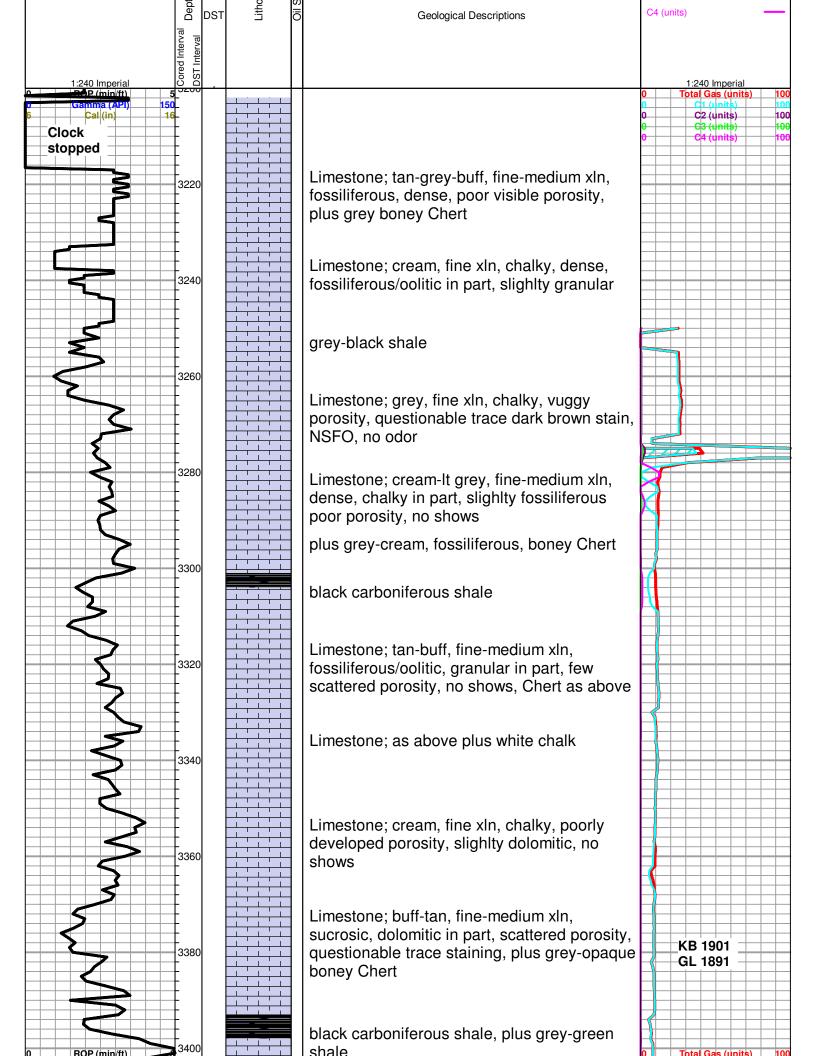

# Tops

| Name          | Тор  | Datum |
|---------------|------|-------|
| Heebner       | 3425 | -1524 |
| Toronto       | 3439 | -1538 |
| Douglas       | 3471 | -1570 |
| Brown Lime    | 3583 | -1682 |
| Lansing       | 3606 | -1705 |
| Base KC       | 3895 | -1994 |
| Mississippi   | 4016 | -2115 |
| Viola         | 4058 | -2157 |
| Simpson Shale | 4147 | -2246 |
| Simpson Sand  | 4178 | -2277 |
| Arbuckle      | 4125 | -2314 |

# COMPANY: <u>H&D Exploration LLC</u>

LEASE: Walrafen #1

FIELD: wildcat

LOCATION: SW-NW-NE-NW 358' FNL & 1331' FWL

SEC: 20 TWSP: 25s RGE: 12w

COUNTY: Stafford STATE: Kansas

KB: <u>1901</u> GL: <u>1891</u>

API # 15-185-23817-00-00

CONTRACTOR: Southwind Drilling Company (Rig #8)

Spud: 07-09-2013 Comp: 07-27-2013

RTD: <u>4270'</u> LTD: <u>4274'</u>

Mud Up: 2800' Type Mud: Chemical was displaced

Samples Saved From: <u>3200'to RTD</u> Drilling Time Kept From: <u>3200'to RTD</u> Samples Examined From: <u>3200'to RTD</u> Geological Supervision From: <u>3300'to RTD</u> Geologist on Well: <u>Josh Austin</u>

Surface Casing: <u>8 5/8" @ 717'</u> Production Casing: <u>none D&A</u>

Electronic Surveys: By Pioneer Energy Services

NOTES

On the basis of the poor structural position, lack of shows and after reviewing the electric log, it was recommended by all parties involved in the Walrafen #1 that it be plugged and abandoned at the rotary total depth 4270

# H&D Exploration, LLC Sample and Log Tops

|               | DRILLING WELL<br>Walrafen #1 |             |         |         |  |  |  |  |  |  |
|---------------|------------------------------|-------------|---------|---------|--|--|--|--|--|--|
|               |                              |             |         |         |  |  |  |  |  |  |
|               |                              | SW-NW-      | NE-NW   |         |  |  |  |  |  |  |
|               | Se                           | c: 20 Twp:2 | 5s Rge: | 12w     |  |  |  |  |  |  |
|               | 1901                         | KB          |         |         |  |  |  |  |  |  |
| Formation     | Sample                       | Sub-Sea     | Log     | Sub-Sea |  |  |  |  |  |  |
| Heebner       | 3419                         | -1518       | 3425    | -1524   |  |  |  |  |  |  |
| Toronto       | 3442                         | -1541       | 3439    | -1538   |  |  |  |  |  |  |
| Douglas       | 3466                         | -1565       | 3471    | -1570   |  |  |  |  |  |  |
| Brown Lime    | 3579                         | -1678       | 3583    | -1682   |  |  |  |  |  |  |
| Lansing       | 3601                         | -1700       | 3606    | -1705   |  |  |  |  |  |  |
| Base KC       | 3892                         | -1991       | 3895    | -1994   |  |  |  |  |  |  |
| Mississippi   | 4007                         | -2106       | 4016    | -2115   |  |  |  |  |  |  |
| Viola         | 4056                         | -2155       | 4058    | -2157   |  |  |  |  |  |  |
| Simpson Shale | 4143                         | -2242       | 4147    | -2246   |  |  |  |  |  |  |
| Simpson Sand  | 4173                         | -2272       | 4178    | -2277   |  |  |  |  |  |  |
| Arbuckle      | 4210                         | -2309       | 4215    | -2314   |  |  |  |  |  |  |
| Total Depth   | 4270                         | -2369       | 4274    | -2373   |  |  |  |  |  |  |