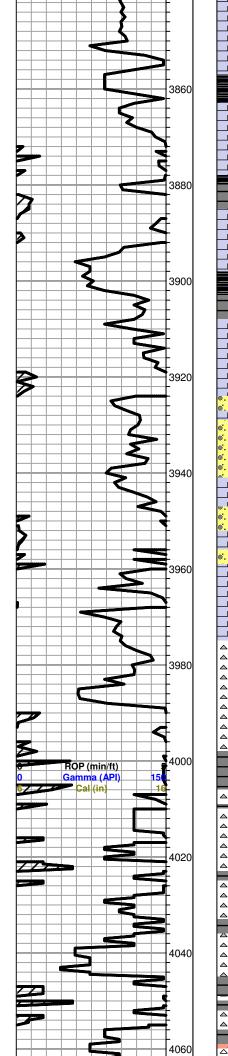

# Tops

| Name          | Тор  | Datum |
|---------------|------|-------|
| Heebner       | 3425 | -1524 |
| Toronto       | 3439 | -1538 |
| Douglas       | 3471 | -1570 |
| Brown Lime    | 3583 | -1682 |
| Lansing       | 3606 | -1705 |
| Base KC       | 3895 | -1994 |
| Mississippi   | 4016 | -2115 |
| Viola         | 4058 | -2157 |
| Simpson Shale | 4147 | -2246 |
| Simpson Sand  | 4178 | -2277 |
| Arbuckle      | 4125 | -2314 |

# H&D Exploration, LLC Sample and Log Tops

|               | DRILLING WELL<br>Walrafen #1 |             |         |         |  |  |  |  |  |  |
|---------------|------------------------------|-------------|---------|---------|--|--|--|--|--|--|
|               |                              |             |         |         |  |  |  |  |  |  |
|               |                              | SW-NW-      | NE-NW   |         |  |  |  |  |  |  |
|               | Se                           | c: 20 Twp:2 | 5s Rge: | 12w     |  |  |  |  |  |  |
|               | 1901                         | KB          |         |         |  |  |  |  |  |  |
| Formation     | Sample                       | Sub-Sea     | Log     | Sub-Sea |  |  |  |  |  |  |
| Heebner       | 3419                         | -1518       | 3425    | -1524   |  |  |  |  |  |  |
| Toronto       | 3442                         | -1541       | 3439    | -1538   |  |  |  |  |  |  |
| Douglas       | 3466                         | -1565       | 3471    | -1570   |  |  |  |  |  |  |
| Brown Lime    | 3579                         | -1678       | 3583    | -1682   |  |  |  |  |  |  |
| Lansing       | 3601                         | -1700       | 3606    | -1705   |  |  |  |  |  |  |
| Base KC       | 3892                         | -1991       | 3895    | -1994   |  |  |  |  |  |  |
| Mississippi   | 4007                         | -2106       | 4016    | -2115   |  |  |  |  |  |  |
| Viola         | 4056                         | -2155       | 4058    | -2157   |  |  |  |  |  |  |
| Simpson Shale | 4143                         | -2242       | 4147    | -2246   |  |  |  |  |  |  |
| Simpson Sand  | 4173                         | -2272       | 4178    | -2277   |  |  |  |  |  |  |
| Arbuckle      | 4210                         | -2309       | 4215    | -2314   |  |  |  |  |  |  |
| Total Depth   | 4270                         | -2369       | 4274    | -2373   |  |  |  |  |  |  |

Surface Casing: <u>8 5/8" @ 717'</u> Production Casing: <u>none D&A</u>

Electronic Surveys: By Pioneer Energy Services

NOTES

On the basis of the poor structural position, lack of shows and after reviewing the electric log, it was recommended by all parties involved in the Walrafen #1 that it be plugged and abandoned at the rotary total depth 4270