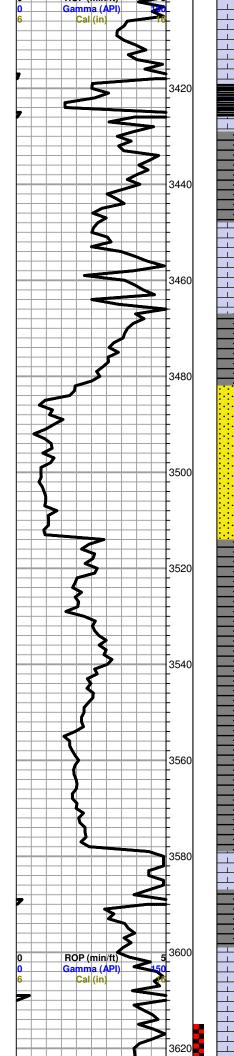

# Tops

| Name          | Тор  | Datum |
|---------------|------|-------|
| Heebner       | 3425 | -1524 |
| Toronto       | 3439 | -1538 |
| Douglas       | 3471 | -1570 |
| Brown Lime    | 3583 | -1682 |
| Lansing       | 3606 | -1705 |
| Base KC       | 3895 | -1994 |
| Mississippi   | 4016 | -2115 |
| Viola         | 4058 | -2157 |
| Simpson Shale | 4147 | -2246 |
| Simpson Sand  | 4178 | -2277 |
| Arbuckle      | 4125 | -2314 |

# H&D Exploration, LLC Sample and Log Tops

|               | DRILLING WELL<br>Walrafen #1 |             |         |         |  |  |  |  |  |  |
|---------------|------------------------------|-------------|---------|---------|--|--|--|--|--|--|
|               |                              |             |         |         |  |  |  |  |  |  |
|               |                              | SW-NW-      | NE-NW   |         |  |  |  |  |  |  |
|               | Se                           | c: 20 Twp:2 | 5s Rge: | 12w     |  |  |  |  |  |  |
|               | 1901                         | KB          |         |         |  |  |  |  |  |  |
| Formation     | Sample                       | Sub-Sea     | Log     | Sub-Sea |  |  |  |  |  |  |
| Heebner       | 3419                         | -1518       | 3425    | -1524   |  |  |  |  |  |  |
| Toronto       | 3442                         | -1541       | 3439    | -1538   |  |  |  |  |  |  |
| Douglas       | 3466                         | -1565       | 3471    | -1570   |  |  |  |  |  |  |
| Brown Lime    | 3579                         | -1678       | 3583    | -1682   |  |  |  |  |  |  |
| Lansing       | 3601                         | -1700       | 3606    | -1705   |  |  |  |  |  |  |
| Base KC       | 3892                         | -1991       | 3895    | -1994   |  |  |  |  |  |  |
| Mississippi   | 4007                         | -2106       | 4016    | -2115   |  |  |  |  |  |  |
| Viola         | 4056                         | -2155       | 4058    | -2157   |  |  |  |  |  |  |
| Simpson Shale | 4143                         | -2242       | 4147    | -2246   |  |  |  |  |  |  |
| Simpson Sand  | 4173                         | -2272       | 4178    | -2277   |  |  |  |  |  |  |
| Arbuckle      | 4210                         | -2309       | 4215    | -2314   |  |  |  |  |  |  |
| Total Depth   | 4270                         | -2369       | 4274    | -2373   |  |  |  |  |  |  |