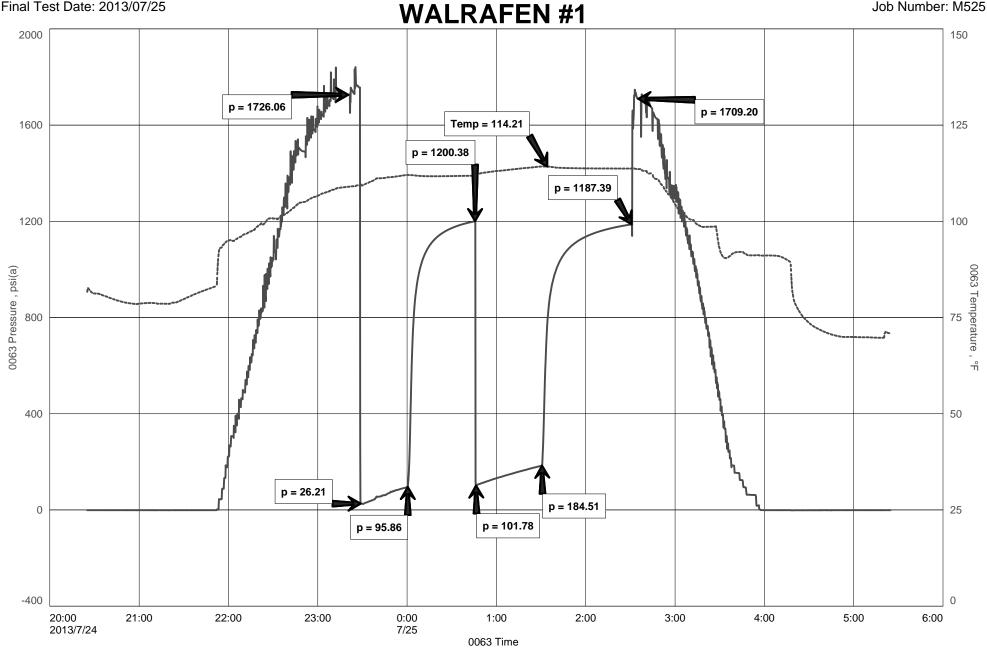

| See 1                                   | P.O. Box 157                               | TIME ON:   | 2025 (7/24)  | )      |
|-----------------------------------------|--------------------------------------------|------------|--------------|--------|
|                                         | HOISINGTON, KANSAS 67544<br>(800) 542-7313 | TIME OFF:  | 0525 (7/25)  |        |
|                                         | DRILL-STEM TEST TICKET<br>FILE: WLRFN1DST1 |            |              |        |
| Company H & D EXPLORATION LLC           | Lease & Well No. WALRAS                    | FEN #1     |              |        |
| Contractor SOUTHWIND DRILLING, INC. RIG | 68 Charge to H&D EXPLOR                    | ATION LLC  |              |        |
| Elevation 1901 KB Formation             | LANSING B-F Effective Pay                  | FI.        | Ticket No    | M525   |
| Date 7/24/2013 Sec. 20 Twp.             | 25 S Range12 w d                           | County ST/ | AFFORD State | KANSAS |
| Test Anomund Bu JOSH AUSTIN             | Diamond Representation                     | MIKE       | E COCHRAN    |        |