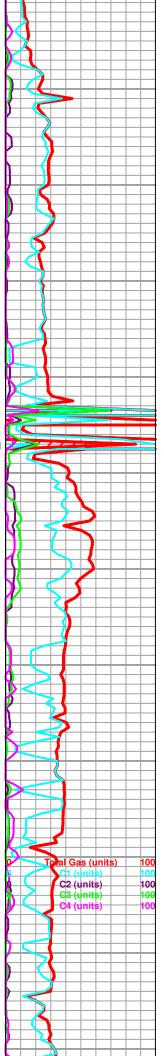

# Tops

| Name          | Тор  | Datum |
|---------------|------|-------|
| Heebner       | 3425 | -1524 |
| Toronto       | 3439 | -1538 |
| Douglas       | 3471 | -1570 |
| Brown Lime    | 3583 | -1682 |
| Lansing       | 3606 | -1705 |
| Base KC       | 3895 | -1994 |
| Mississippi   | 4016 | -2115 |
| Viola         | 4058 | -2157 |
| Simpson Shale | 4147 | -2246 |
| Simpson Sand  | 4178 | -2277 |
| Arbuckle      | 4125 | -2314 |

# H&D Exploration, LLC Sample and Log Tops

|               | DRILLING WELL<br>Walrafen #1 |             |         |         |  |  |  |  |  |  |
|---------------|------------------------------|-------------|---------|---------|--|--|--|--|--|--|
|               |                              |             |         |         |  |  |  |  |  |  |
|               |                              | SW-NW-      | NE-NW   |         |  |  |  |  |  |  |
|               | Se                           | c: 20 Twp:2 | 5s Rge: | 12w     |  |  |  |  |  |  |
|               | 1901                         | KB          |         |         |  |  |  |  |  |  |
| Formation     | Sample                       | Sub-Sea     | Log     | Sub-Sea |  |  |  |  |  |  |
| Heebner       | 3419                         | -1518       | 3425    | -1524   |  |  |  |  |  |  |
| Toronto       | 3442                         | -1541       | 3439    | -1538   |  |  |  |  |  |  |
| Douglas       | 3466                         | -1565       | 3471    | -1570   |  |  |  |  |  |  |
| Brown Lime    | 3579                         | -1678       | 3583    | -1682   |  |  |  |  |  |  |
| Lansing       | 3601                         | -1700       | 3606    | -1705   |  |  |  |  |  |  |
| Base KC       | 3892                         | -1991       | 3895    | -1994   |  |  |  |  |  |  |
| Mississippi   | 4007                         | -2106       | 4016    | -2115   |  |  |  |  |  |  |
| Viola         | 4056                         | -2155       | 4058    | -2157   |  |  |  |  |  |  |
| Simpson Shale | 4143                         | -2242       | 4147    | -2246   |  |  |  |  |  |  |
| Simpson Sand  | 4173                         | -2272       | 4178    | -2277   |  |  |  |  |  |  |
| Arbuckle      | 4210                         | -2309       | 4215    | -2314   |  |  |  |  |  |  |
| Total Depth   | 4270                         | -2369       | 4274    | -2373   |  |  |  |  |  |  |