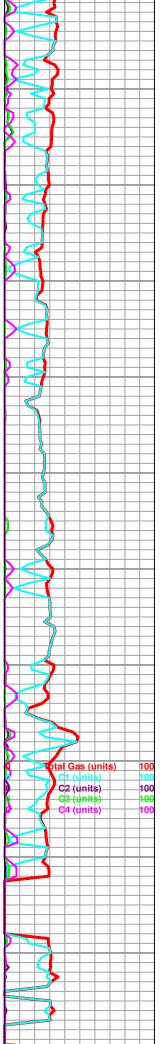

# Tops

| Name          | Тор  | Datum |
|---------------|------|-------|
| Heebner       | 3425 | -1524 |
| Toronto       | 3439 | -1538 |
| Douglas       | 3471 | -1570 |
| Brown Lime    | 3583 | -1682 |
| Lansing       | 3606 | -1705 |
| Base KC       | 3895 | -1994 |
| Mississippi   | 4016 | -2115 |
| Viola         | 4058 | -2157 |
| Simpson Shale | 4147 | -2246 |
| Simpson Sand  | 4178 | -2277 |
| Arbuckle      | 4125 | -2314 |

# H&D Exploration, LLC Sample and Log Tops

|               | DRILLING WELL<br>Walrafen #1 |             |         |         |  |  |  |  |  |  |
|---------------|------------------------------|-------------|---------|---------|--|--|--|--|--|--|
|               |                              |             |         |         |  |  |  |  |  |  |
|               |                              | SW-NW-      | NE-NW   |         |  |  |  |  |  |  |
|               | Se                           | c: 20 Twp:2 | 5s Rge: | 12w     |  |  |  |  |  |  |
|               | 1901                         | KB          |         |         |  |  |  |  |  |  |
| Formation     | Sample                       | Sub-Sea     | Log     | Sub-Sea |  |  |  |  |  |  |
| Heebner       | 3419                         | -1518       | 3425    | -1524   |  |  |  |  |  |  |
| Toronto       | 3442                         | -1541       | 3439    | -1538   |  |  |  |  |  |  |
| Douglas       | 3466                         | -1565       | 3471    | -1570   |  |  |  |  |  |  |
| Brown Lime    | 3579                         | -1678       | 3583    | -1682   |  |  |  |  |  |  |
| Lansing       | 3601                         | -1700       | 3606    | -1705   |  |  |  |  |  |  |
| Base KC       | 3892                         | -1991       | 3895    | -1994   |  |  |  |  |  |  |
| Mississippi   | 4007                         | -2106       | 4016    | -2115   |  |  |  |  |  |  |
| Viola         | 4056                         | -2155       | 4058    | -2157   |  |  |  |  |  |  |
| Simpson Shale | 4143                         | -2242       | 4147    | -2246   |  |  |  |  |  |  |
| Simpson Sand  | 4173                         | -2272       | 4178    | -2277   |  |  |  |  |  |  |
| Arbuckle      | 4210                         | -2309       | 4215    | -2314   |  |  |  |  |  |  |
| Total Depth   | 4270                         | -2369       | 4274    | -2373   |  |  |  |  |  |  |