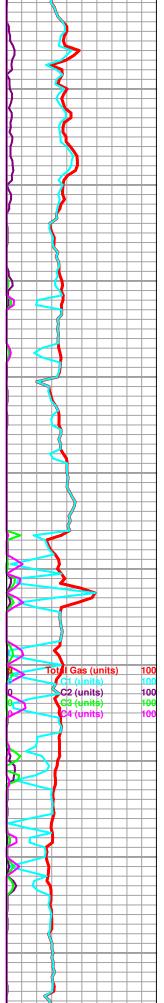

te, boney/fresh, black edge staining, NSFO, no odor

Chert; cream-It. grey-white, boney, plus Limestone; cream, fine xIn, chalky, dense

Chert and Limestone; as above

### SIMPSON SHALE 4143 (-2242)

Shale; grey-maroon-green, soft

Shale; as above silty in part

# SIMPSON SAND

\_\_\_\_\_\_

Sand; clear-cream, sub angular, sub rounded, friable, fair inter granular porosity, no shows

Shale; grey-dark grey-green, waxey, micaceous, silty in part

Plus Sand; grey, medium grained, dense, caclerous, micaceous in part, no shows

# ARBUCKLE 4210 (-2309)

Dolomite; grey-cream, fine xln, sucrosic, few oomoldic porosity, no shows

Dolomite; grey-cream, fine xln, sucrosic, few scattered porosity, dense, no shows, plus white, boney Chert

Dolomite; and Chert as above

ROTARY TOTAL DEPTH 4270 (-2369)



# DIAMOND TESTING

#### **Pressure Survey Report**

#### **General Information**

| Company Name     | H & D EXPLORATION LLC          | Job Number     | M525                  |
|------------------|--------------------------------|----------------|-----------------------|
| Well Name        | WALRAFEN #1                    | Representative | MIKE COCHRAN          |
| Unique Well ID   | DST#1 3616-3704 LANSING B-F    | Well Operator  | H & D EXPLORATION LLC |
| Surface Location | SEC.20-25S-12W STAFFORD CO.KS. | Report Date    | 2013/07/25            |
| Field            | WILDCAT                        | Prepared By    | MIKE COCHRAN          |
| Well Type        | Vertical                       | Qualified By   | JOSH AUSTIN           |
|                  |