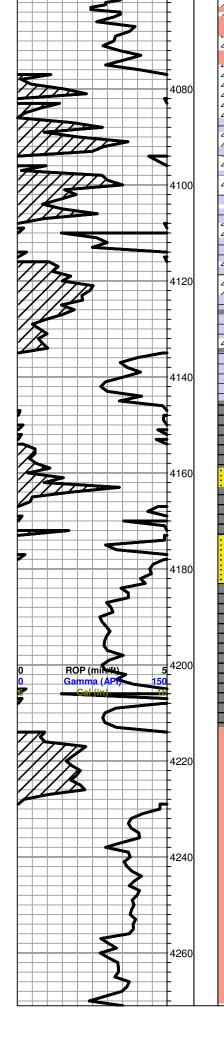

# Tops

| Name          | Тор  | Datum |
|---------------|------|-------|
| Heebner       | 3425 | -1524 |
| Toronto       | 3439 | -1538 |
| Douglas       | 3471 | -1570 |
| Brown Lime    | 3583 | -1682 |
| Lansing       | 3606 | -1705 |
| Base KC       | 3895 | -1994 |
| Mississippi   | 4016 | -2115 |
| Viola         | 4058 | -2157 |
| Simpson Shale | 4147 | -2246 |
| Simpson Sand  | 4178 | -2277 |
| Arbuckle      | 4125 | -2314 |

# H&D Exploration, LLC Sample and Log Tops

|               | DRILLING WELL<br>Walrafen #1 |             |         |         |  |  |  |  |  |  |
|---------------|------------------------------|-------------|---------|---------|--|--|--|--|--|--|
|               |                              |             |         |         |  |  |  |  |  |  |
|               |                              | SW-NW-      | NE-NW   |         |  |  |  |  |  |  |
|               | Se                           | c: 20 Twp:2 | 5s Rge: | 12w     |  |  |  |  |  |  |
|               | 1901                         | KB          |         |         |  |  |  |  |  |  |
| Formation     | Sample                       | Sub-Sea     | Log     | Sub-Sea |  |  |  |  |  |  |
| Heebner       | 3419                         | -1518       | 3425    | -1524   |  |  |  |  |  |  |
| Toronto       | 3442                         | -1541       | 3439    | -1538   |  |  |  |  |  |  |
| Douglas       | 3466                         | -1565       | 3471    | -1570   |  |  |  |  |  |  |
| Brown Lime    | 3579                         | -1678       | 3583    | -1682   |  |  |  |  |  |  |
| Lansing       | 3601                         | -1700       | 3606    | -1705   |  |  |  |  |  |  |
| Base KC       | 3892                         | -1991       | 3895    | -1994   |  |  |  |  |  |  |
| Mississippi   | 4007                         | -2106       | 4016    | -2115   |  |  |  |  |  |  |
| Viola         | 4056                         | -2155       | 4058    | -2157   |  |  |  |  |  |  |
| Simpson Shale | 4143                         | -2242       | 4147    | -2246   |  |  |  |  |  |  |
| Simpson Sand  | 4173                         | -2272       | 4178    | -2277   |  |  |  |  |  |  |
| Arbuckle      | 4210                         | -2309       | 4215    | -2314   |  |  |  |  |  |  |
| Total Depth   | 4270                         | -2369       | 4274    | -2373   |  |  |  |  |  |  |

Surface Casing: <u>8 5/8" @ 717'</u> Production Casing: <u>none D&A</u>

Electronic Surveys: By Pioneer Energy Services

NOTES

On the basis of the poor structural position, lack of shows and after reviewing the electric log, it was recommended by all parties involved in the Walrafen #1 that it be plugged and abandoned at the rotary total depth 4270