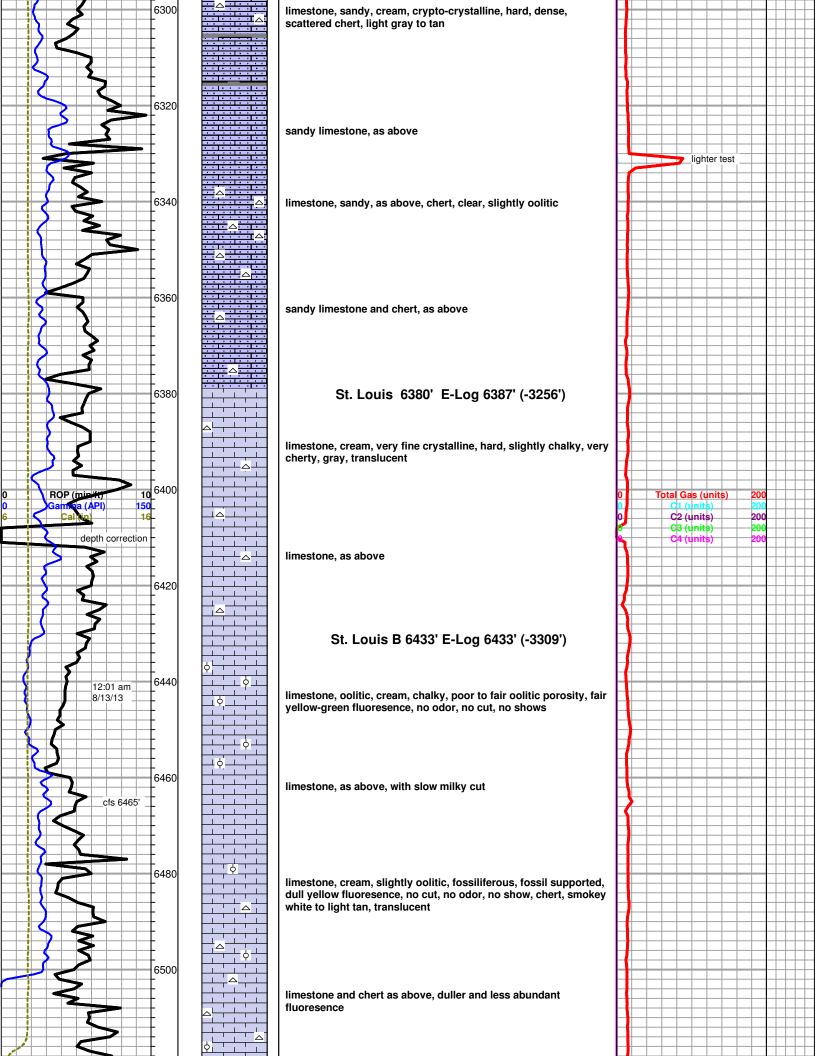

Side Two

| Operator Name:                                                         |                                                  |                                                                                                           | Lease Name: _        |                     |                      | _ Well #:       |                               |
|------------------------------------------------------------------------|--------------------------------------------------|-----------------------------------------------------------------------------------------------------------|----------------------|---------------------|----------------------|-----------------|-------------------------------|
| Sec Twp                                                                | S. R                                             | East West                                                                                                 | County:              |                     |                      |                 |                               |
| time tool open and clo                                                 | osed, flowing and shu<br>es if gas to surface te | d base of formations pen<br>t-in pressures, whether s<br>st, along with final chart(<br>well site report. | hut-in pressure rea  | ched static level,  | hydrostatic press    | sures, bottom h | ole temperature, fluid        |
| Drill Stem Tests Taker (Attach Additional                              |                                                  | Yes No                                                                                                    |                      | og Formatio         | n (Top), Depth ar    | nd Datum        | Sample                        |
| Samples Sent to Geo                                                    | ological Survey                                  | ☐ Yes ☐ No                                                                                                | Nam                  | е                   |                      | Тор             | Datum                         |
| Cores Taken Electric Log Run Electric Log Submitte (If no, Submit Copy | d Electronically                                 | Yes No Yes No Yes No                                                                                      |                      |                     |                      |                 |                               |
| List All E. Logs Run:                                                  |                                                  |                                                                                                           |                      |                     |                      |                 |                               |
|                                                                        |                                                  | Report all strings set-o                                                                                  |                      | ermediate, producti | <u> </u>             |                 |                               |
| Purpose of String                                                      | Size Hole<br>Drilled                             | Size Casing<br>Set (In O.D.)                                                                              | Weight<br>Lbs. / Ft. | Setting<br>Depth    | Type of<br>Cement    | # Sacks<br>Used | Type and Percent<br>Additives |
|                                                                        |                                                  |                                                                                                           |                      |                     |                      |                 |                               |
|                                                                        |                                                  |                                                                                                           |                      |                     |                      |                 |                               |
|                                                                        |                                                  |                                                                                                           |                      |                     |                      |                 |                               |
|                                                                        |                                                  | ADDITIONAL                                                                                                | . CEMENTING / SQL    | <br>JEEZE RECORD    |                      |                 |                               |
| Purpose: Depth Type of Cement  — Perforate Top Bottom Protect Casing   |                                                  |                                                                                                           | # Sacks Used         |                     |                      |                 |                               |
| Plug Back TD Plug Off Zone                                             |                                                  |                                                                                                           |                      |                     |                      |                 |                               |
|                                                                        | DEDEODATI                                        | ON DECORD - Daider Bloss                                                                                  | - O-4/T              | Acid Fro            | cture, Shot, Cemen   | t Causana Dagar |                               |
| Shots Per Foot                                                         | Specify I                                        | ON RECORD - Bridge Plug<br>Footage of Each Interval Per                                                   | forated              |                     | mount and Kind of Ma |                 | Depth                         |
|                                                                        |                                                  |                                                                                                           |                      |                     |                      |                 |                               |
|                                                                        |                                                  |                                                                                                           |                      |                     |                      |                 |                               |
|                                                                        |                                                  |                                                                                                           |                      |                     |                      |                 |                               |
|                                                                        |                                                  |                                                                                                           |                      |                     |                      |                 |                               |
|                                                                        |                                                  |                                                                                                           |                      |                     |                      |                 |                               |
| TUBING RECORD:                                                         | Size:                                            | Set At:                                                                                                   | Packer At:           | Liner Run:          | Yes No               |                 |                               |
| Date of First, Resumed                                                 | Production, SWD or EN                            | HR. Producing Meth                                                                                        |                      | Gas Lift C          | Other (Explain)      |                 |                               |
| Estimated Production<br>Per 24 Hours                                   | Oil                                              | Bbls. Gas                                                                                                 | Mcf Wat              | er B                | bls.                 | Gas-Oil Ratio   | Gravity                       |
| DISPOSITI                                                              | ON OF GAS:                                       |                                                                                                           | METHOD OF COMPLE     | ETION:              |                      | PRODUCTIO       | ON INTERVAL:                  |
| Vented Solo                                                            |                                                  | Open Hole                                                                                                 | Perf. Dually         | Comp. Cor           | nmingled             |                 |                               |
| (If vented, Su                                                         | bmit ACO-18.)                                    | Other (Specify)                                                                                           | (Submit )            | 4CO-5) (Sub         | mit ACO-4)           |                 | _                             |