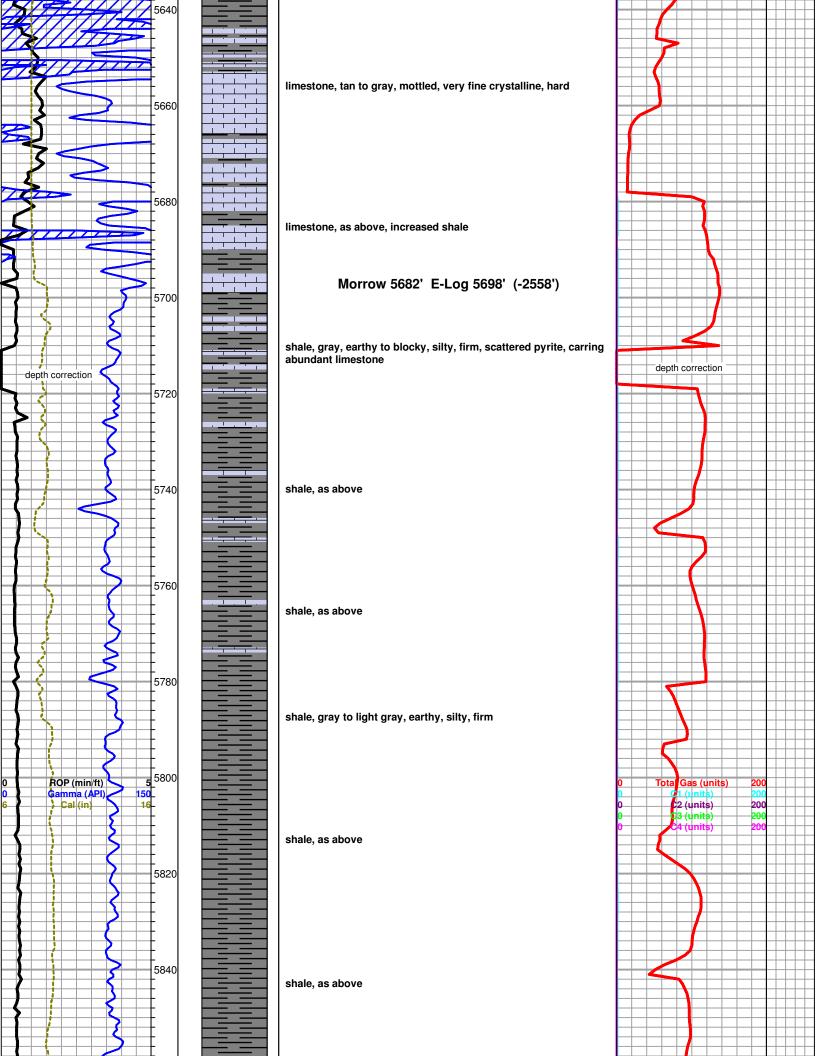

Side Two

| Operator Name:                                                         |                                                  |                                                                                                           | Lease Name: _        |                     |                      | _ Well #:       |                               |
|------------------------------------------------------------------------|--------------------------------------------------|-----------------------------------------------------------------------------------------------------------|----------------------|---------------------|----------------------|-----------------|-------------------------------|
| Sec Twp                                                                | S. R                                             | East West                                                                                                 | County:              |                     |                      |                 |                               |
| time tool open and clo                                                 | osed, flowing and shu<br>es if gas to surface te | d base of formations pen<br>t-in pressures, whether s<br>st, along with final chart(<br>well site report. | hut-in pressure rea  | ched static level,  | hydrostatic press    | sures, bottom h | ole temperature, fluid        |
| Drill Stem Tests Taker (Attach Additional                              |                                                  | Yes No                                                                                                    |                      | og Formatio         | n (Top), Depth ar    | nd Datum        | Sample                        |
| Samples Sent to Geo                                                    | ological Survey                                  | ☐ Yes ☐ No                                                                                                | Nam                  | е                   |                      | Тор             | Datum                         |
| Cores Taken Electric Log Run Electric Log Submitte (If no, Submit Copy | d Electronically                                 | Yes No Yes No Yes No                                                                                      |                      |                     |                      |                 |                               |
| List All E. Logs Run:                                                  |                                                  |                                                                                                           |                      |                     |                      |                 |                               |
|                                                                        |                                                  | Report all strings set-o                                                                                  |                      | ermediate, producti | <u> </u>             |                 |                               |
| Purpose of String                                                      | Size Hole<br>Drilled                             | Size Casing<br>Set (In O.D.)                                                                              | Weight<br>Lbs. / Ft. | Setting<br>Depth    | Type of<br>Cement    | # Sacks<br>Used | Type and Percent<br>Additives |
|                                                                        |                                                  |                                                                                                           |                      |                     |                      |                 |                               |
|                                                                        |                                                  |                                                                                                           |                      |                     |                      |                 |                               |
|                                                                        |                                                  |                                                                                                           |                      |                     |                      |                 |                               |
|                                                                        |                                                  | ADDITIONAL                                                                                                | . CEMENTING / SQL    | <br>JEEZE RECORD    |                      |                 |                               |
| Purpose: Depth Type of Cement  — Perforate Top Bottom Protect Casing   |                                                  |                                                                                                           | # Sacks Used         |                     |                      |                 |                               |
| Plug Back TD Plug Off Zone                                             |                                                  |                                                                                                           |                      |                     |                      |                 |                               |
|                                                                        | DEDEODATI                                        | ON DECORD - Daider Bloss                                                                                  | - O-4/T              | Acid Fro            | cture, Shot, Cemen   | t Causana Dagar |                               |
| Shots Per Foot                                                         | Specify I                                        | ON RECORD - Bridge Plug<br>Footage of Each Interval Per                                                   | forated              |                     | mount and Kind of Ma |                 | Depth                         |
|                                                                        |                                                  |                                                                                                           |                      |                     |                      |                 |                               |
|                                                                        |                                                  |                                                                                                           |                      |                     |                      |                 |                               |
|                                                                        |                                                  |                                                                                                           |                      |                     |                      |                 |                               |
|                                                                        |                                                  |                                                                                                           |                      |                     |                      |                 |                               |
|                                                                        |                                                  |                                                                                                           |                      |                     |                      |                 |                               |
| TUBING RECORD:                                                         | Size:                                            | Set At:                                                                                                   | Packer At:           | Liner Run:          | Yes No               |                 |                               |
| Date of First, Resumed                                                 | Production, SWD or EN                            | HR. Producing Meth                                                                                        |                      | Gas Lift C          | Other (Explain)      |                 |                               |
| Estimated Production<br>Per 24 Hours                                   | Oil                                              | Bbls. Gas                                                                                                 | Mcf Wat              | er B                | bls.                 | Gas-Oil Ratio   | Gravity                       |
| DISPOSITI                                                              | ON OF GAS:                                       |                                                                                                           | METHOD OF COMPLE     | ETION:              |                      | PRODUCTIO       | ON INTERVAL:                  |
| Vented Solo                                                            |                                                  | Open Hole                                                                                                 | Perf. Dually         | Comp. Cor           | nmingled             |                 |                               |
| (If vented, Su                                                         | bmit ACO-18.)                                    | Other (Specify)                                                                                           | (Submit )            | 4CO-5) (Sub         | mit ACO-4)           |                 | _                             |