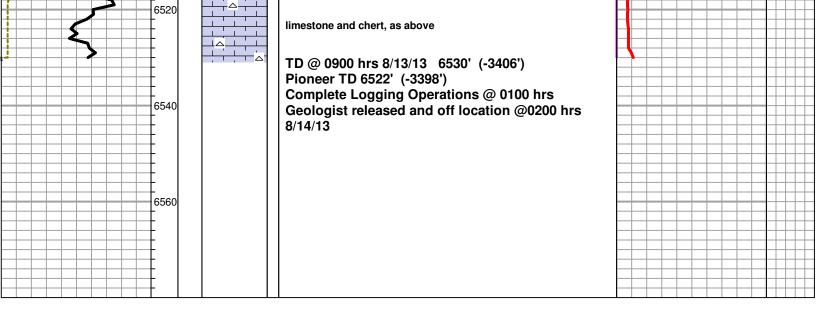

Side Two

| Operator Name:                                                         |                                                  |                                                                                                           | Lease Name: _        |                     |                      | _ Well #:       |                               |
|------------------------------------------------------------------------|--------------------------------------------------|-----------------------------------------------------------------------------------------------------------|----------------------|---------------------|----------------------|-----------------|-------------------------------|
| Sec Twp                                                                | S. R                                             | East West                                                                                                 | County:              |                     |                      |                 |                               |
| time tool open and clo                                                 | osed, flowing and shu<br>es if gas to surface te | d base of formations pen<br>t-in pressures, whether s<br>st, along with final chart(<br>well site report. | hut-in pressure rea  | ched static level,  | hydrostatic press    | sures, bottom h | ole temperature, fluid        |
| Drill Stem Tests Taker (Attach Additional                              |                                                  | Yes No                                                                                                    |                      | og Formatio         | n (Top), Depth ar    | nd Datum        | Sample                        |
| Samples Sent to Geo                                                    | ological Survey                                  | ☐ Yes ☐ No                                                                                                | Nam                  | е                   |                      | Тор             | Datum                         |
| Cores Taken Electric Log Run Electric Log Submitte (If no, Submit Copy | d Electronically                                 | Yes No Yes No Yes No                                                                                      |                      |                     |                      |                 |                               |
| List All E. Logs Run:                                                  |                                                  |                                                                                                           |                      |                     |                      |                 |                               |
|                                                                        |                                                  | Report all strings set-o                                                                                  |                      | ermediate, producti | <u> </u>             |                 |                               |
| Purpose of String                                                      | Size Hole<br>Drilled                             | Size Casing<br>Set (In O.D.)                                                                              | Weight<br>Lbs. / Ft. | Setting<br>Depth    | Type of<br>Cement    | # Sacks<br>Used | Type and Percent<br>Additives |
|                                                                        |                                                  |                                                                                                           |                      |                     |                      |                 |                               |
|                                                                        |                                                  |                                                                                                           |                      |                     |                      |                 |                               |
|                                                                        |                                                  |                                                                                                           |                      |                     |                      |                 |                               |
|                                                                        |                                                  | ADDITIONAL                                                                                                | . CEMENTING / SQL    | <br>JEEZE RECORD    |                      |                 |                               |
| Purpose: Depth Type of Cement  — Perforate Top Bottom Protect Casing   |                                                  |                                                                                                           | # Sacks Used         |                     |                      |                 |                               |
| Plug Back TD Plug Off Zone                                             |                                                  |                                                                                                           |                      |                     |                      |                 |                               |
|                                                                        | DEDEODATI                                        | ON DECORD - Daider Bloss                                                                                  | - O-4/T              | Acid Fro            | cture, Shot, Cemen   | t Causana Dagar |                               |
| Shots Per Foot                                                         | Specify I                                        | ON RECORD - Bridge Plug<br>Footage of Each Interval Per                                                   | forated              |                     | mount and Kind of Ma |                 | Depth                         |
|                                                                        |                                                  |                                                                                                           |                      |                     |                      |                 |                               |
|                                                                        |                                                  |                                                                                                           |                      |                     |                      |                 |                               |
|                                                                        |                                                  |                                                                                                           |                      |                     |                      |                 |                               |
|                                                                        |                                                  |                                                                                                           |                      |                     |                      |                 |                               |
|                                                                        |                                                  |                                                                                                           |                      |                     |                      |                 |                               |
| TUBING RECORD:                                                         | Size:                                            | Set At:                                                                                                   | Packer At:           | Liner Run:          | Yes No               |                 |                               |
| Date of First, Resumed                                                 | Production, SWD or EN                            | HR. Producing Meth                                                                                        |                      | Gas Lift C          | Other (Explain)      |                 |                               |
| Estimated Production<br>Per 24 Hours                                   | Oil                                              | Bbls. Gas                                                                                                 | Mcf Wat              | er B                | bls.                 | Gas-Oil Ratio   | Gravity                       |
| DISPOSITI                                                              | ON OF GAS:                                       |                                                                                                           | METHOD OF COMPLE     | ETION:              |                      | PRODUCTIO       | ON INTERVAL:                  |
| Vented Solo                                                            |                                                  | Open Hole                                                                                                 | Perf. Dually         | Comp. Cor           | nmingled             |                 |                               |
| (If vented, Su                                                         | bmit ACO-18.)                                    | Other (Specify)                                                                                           | (Submit )            | 4CO-5) (Sub         | mit ACO-4)           |                 | _                             |