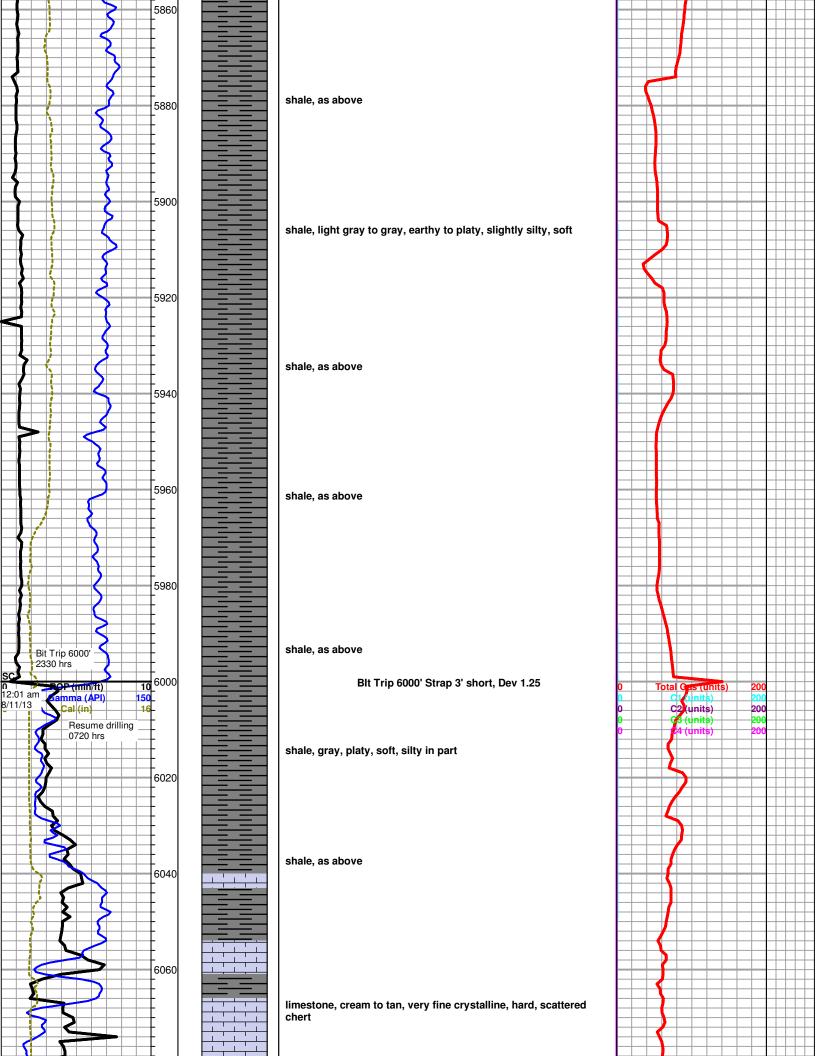

Side Two

| Operator Name:                                                         |                                                  |                                                                                                           | Lease Name: _        |                     |                      | _ Well #:       |                               |
|------------------------------------------------------------------------|--------------------------------------------------|-----------------------------------------------------------------------------------------------------------|----------------------|---------------------|----------------------|-----------------|-------------------------------|
| Sec Twp                                                                | S. R                                             | East West                                                                                                 | County:              |                     |                      |                 |                               |
| time tool open and clo                                                 | osed, flowing and shu<br>es if gas to surface te | d base of formations pen<br>t-in pressures, whether s<br>st, along with final chart(<br>well site report. | hut-in pressure rea  | ched static level,  | hydrostatic press    | sures, bottom h | ole temperature, fluid        |
| Drill Stem Tests Taker (Attach Additional                              |                                                  | Yes No                                                                                                    |                      | og Formatio         | n (Top), Depth ar    | nd Datum        | Sample                        |
| Samples Sent to Geo                                                    | ological Survey                                  | ☐ Yes ☐ No                                                                                                | Nam                  | е                   |                      | Тор             | Datum                         |
| Cores Taken Electric Log Run Electric Log Submitte (If no, Submit Copy | d Electronically                                 | Yes No Yes No Yes No                                                                                      |                      |                     |                      |                 |                               |
| List All E. Logs Run:                                                  |                                                  |                                                                                                           |                      |                     |                      |                 |                               |
|                                                                        |                                                  | Report all strings set-o                                                                                  |                      | ermediate, producti | <u> </u>             |                 |                               |
| Purpose of String                                                      | Size Hole<br>Drilled                             | Size Casing<br>Set (In O.D.)                                                                              | Weight<br>Lbs. / Ft. | Setting<br>Depth    | Type of<br>Cement    | # Sacks<br>Used | Type and Percent<br>Additives |
|                                                                        |                                                  |                                                                                                           |                      |                     |                      |                 |                               |
|                                                                        |                                                  |                                                                                                           |                      |                     |                      |                 |                               |
|                                                                        |                                                  |                                                                                                           |                      |                     |                      |                 |                               |
|                                                                        |                                                  | ADDITIONAL                                                                                                | . CEMENTING / SQL    | <br>JEEZE RECORD    |                      |                 |                               |
| Purpose: Depth Type of Cement  — Perforate Top Bottom Protect Casing   |                                                  |                                                                                                           | # Sacks Used         |                     |                      |                 |                               |
| Plug Back TD Plug Off Zone                                             |                                                  |                                                                                                           |                      |                     |                      |                 |                               |
|                                                                        | DEDEODATI                                        | ON DECORD - Daider Bloss                                                                                  | - O-4/T              | Acid Fro            | cture, Shot, Cemen   | t Causana Dagar |                               |
| Shots Per Foot                                                         | Specify I                                        | ON RECORD - Bridge Plug<br>Footage of Each Interval Per                                                   | forated              |                     | mount and Kind of Ma |                 | Depth                         |
|                                                                        |                                                  |                                                                                                           |                      |                     |                      |                 |                               |
|                                                                        |                                                  |                                                                                                           |                      |                     |                      |                 |                               |
|                                                                        |                                                  |                                                                                                           |                      |                     |                      |                 |                               |
|                                                                        |                                                  |                                                                                                           |                      |                     |                      |                 |                               |
|                                                                        |                                                  |                                                                                                           |                      |                     |                      |                 |                               |
| TUBING RECORD:                                                         | Size:                                            | Set At:                                                                                                   | Packer At:           | Liner Run:          | Yes No               |                 |                               |
| Date of First, Resumed                                                 | Production, SWD or EN                            | HR. Producing Meth                                                                                        |                      | Gas Lift C          | Other (Explain)      |                 |                               |
| Estimated Production<br>Per 24 Hours                                   | Oil                                              | Bbls. Gas                                                                                                 | Mcf Wat              | er B                | bls.                 | Gas-Oil Ratio   | Gravity                       |
| DISPOSITI                                                              | ON OF GAS:                                       |                                                                                                           | METHOD OF COMPLE     | ETION:              |                      | PRODUCTIO       | ON INTERVAL:                  |
| Vented Solo                                                            |                                                  | Open Hole                                                                                                 | Perf. Dually         | Comp. Cor           | nmingled             |                 |                               |
| (If vented, Su                                                         | bmit ACO-18.)                                    | Other (Specify)                                                                                           | (Submit )            | 4CO-5) (Sub         | mit ACO-4)           |                 | _                             |