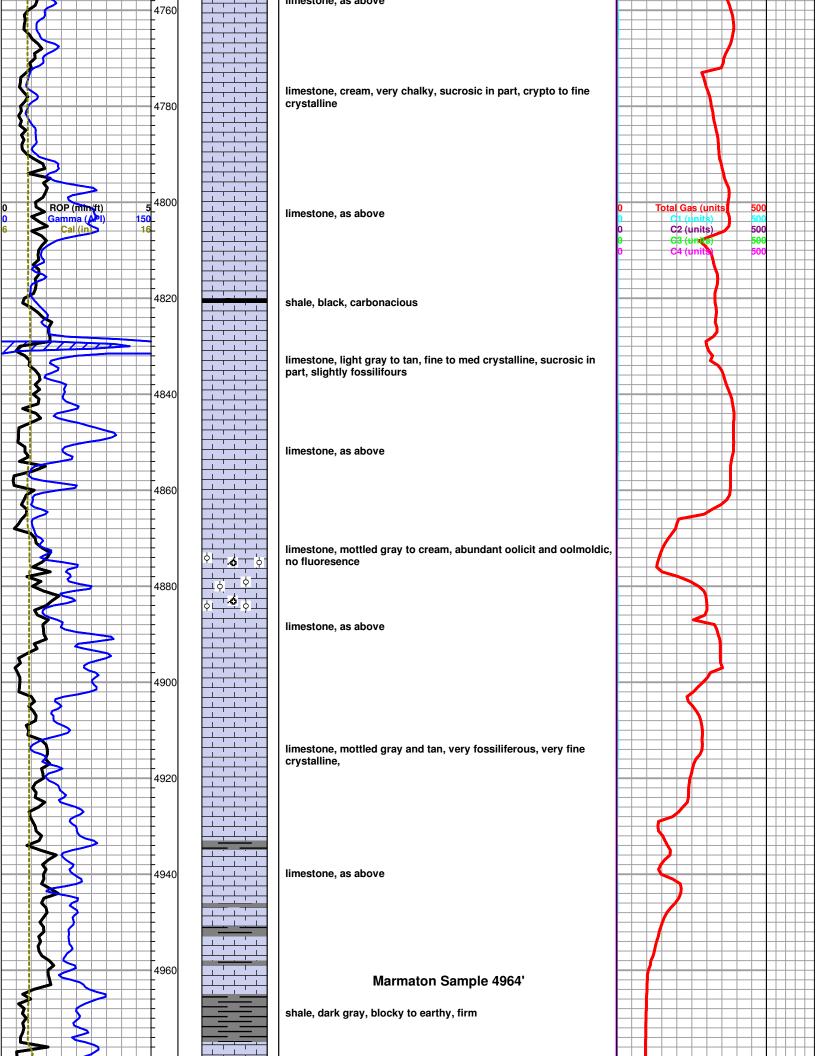

-2007   | -7           | -39  |
| Morrow      | 5682                  | -2558                      | 5698            | -2574   | 5630                  | -2514   | -44          | -60  |
| St.Gen      | 6242                  | -3118                      | 6255            | -3131   | 6160                  | -3044   | -74          | -87  |
| St.Louis    | 6380                  | -3256                      | 6387            | -3263   | 6300                  | -3184   | -72          | -79  |
| B Zone      | 6433                  | -3309                      | 6433            | -3309   | 6348                  | -3232   | -77          | -77  |
| Total Depth | 6530                  | -3406                      | 6522            | -3398   | 6500                  | -3384   | -22          | -14  |