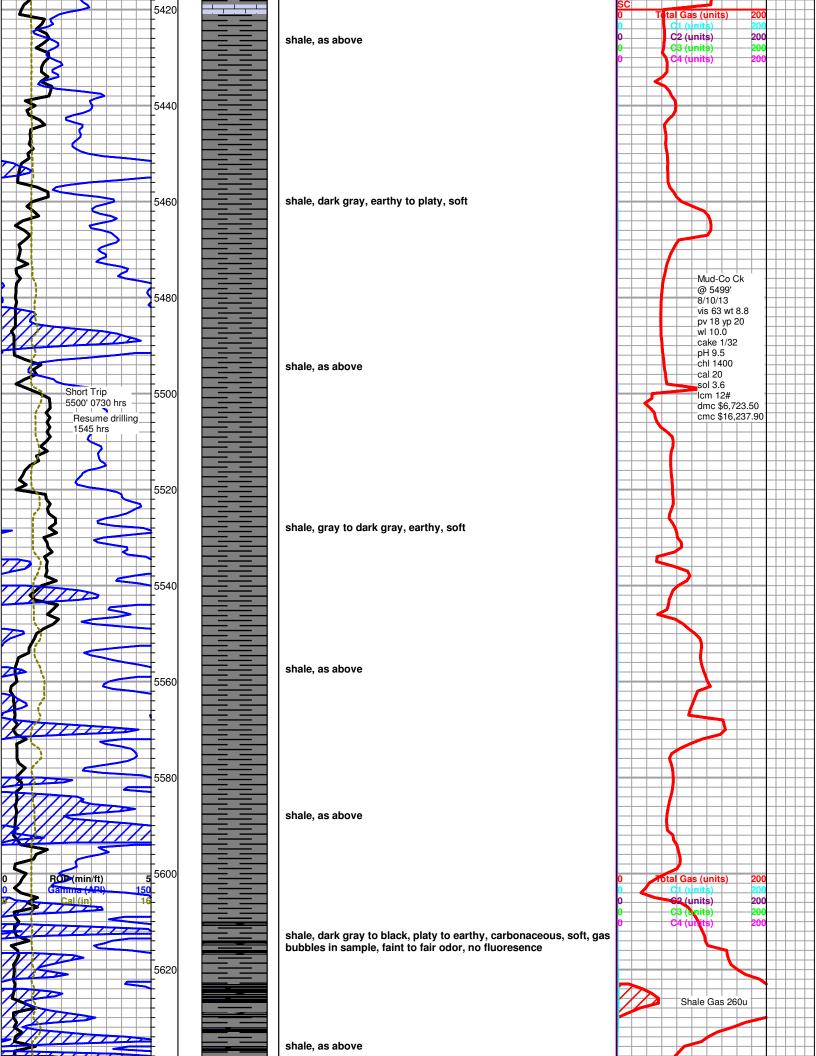

Side Two

| Operator Name:                                                         |                                                  |                                                                                                           | Lease Name: _        |                     |                      | _ Well #:       |                               |
|------------------------------------------------------------------------|--------------------------------------------------|-----------------------------------------------------------------------------------------------------------|----------------------|---------------------|----------------------|-----------------|-------------------------------|
| Sec Twp                                                                | S. R                                             | East West                                                                                                 | County:              |                     |                      |                 |                               |
| time tool open and clo                                                 | osed, flowing and shu<br>es if gas to surface te | d base of formations pen<br>t-in pressures, whether s<br>st, along with final chart(<br>well site report. | hut-in pressure rea  | ched static level,  | hydrostatic press    | sures, bottom h | ole temperature, fluid        |
| Drill Stem Tests Taker (Attach Additional                              |                                                  | Yes No                                                                                                    |                      | og Formatio         | n (Top), Depth ar    | nd Datum        | Sample                        |
| Samples Sent to Geo                                                    | ological Survey                                  | ☐ Yes ☐ No                                                                                                | Nam                  | е                   |                      | Тор             | Datum                         |
| Cores Taken Electric Log Run Electric Log Submitte (If no, Submit Copy | d Electronically                                 | Yes No Yes No Yes No                                                                                      |                      |                     |                      |                 |                               |
| List All E. Logs Run:                                                  |                                                  |                                                                                                           |                      |                     |                      |                 |                               |
|                                                                        |                                                  | Report all strings set-o                                                                                  |                      | ermediate, producti | <u> </u>             |                 |                               |
| Purpose of String                                                      | Size Hole<br>Drilled                             | Size Casing<br>Set (In O.D.)                                                                              | Weight<br>Lbs. / Ft. | Setting<br>Depth    | Type of<br>Cement    | # Sacks<br>Used | Type and Percent<br>Additives |
|                                                                        |                                                  |                                                                                                           |                      |                     |                      |                 |                               |
|                                                                        |                                                  |                                                                                                           |                      |                     |                      |                 |                               |
|                                                                        |                                                  |                                                                                                           |                      |                     |                      |                 |                               |
|                                                                        |                                                  | ADDITIONAL                                                                                                | . CEMENTING / SQL    | <br>JEEZE RECORD    |                      |                 |                               |
| Purpose: Depth Type of Cement  — Perforate Top Bottom Protect Casing   |                                                  |                                                                                                           | # Sacks Used         |                     |                      |                 |                               |
| Plug Back TD Plug Off Zone                                             |                                                  |                                                                                                           |                      |                     |                      |                 |                               |
|                                                                        | DEDEODATI                                        | ON DECORD - Daider Bloss                                                                                  | - O-4/T              | Acid Fro            | cture, Shot, Cemen   | t Causana Dagar |                               |
| Shots Per Foot                                                         | Specify I                                        | ON RECORD - Bridge Plug<br>Footage of Each Interval Per                                                   | forated              |                     | mount and Kind of Ma |                 | Depth                         |
|                                                                        |                                                  |                                                                                                           |                      |                     |                      |                 |                               |
|                                                                        |                                                  |                                                                                                           |                      |                     |                      |                 |                               |
|                                                                        |                                                  |                                                                                                           |                      |                     |                      |                 |                               |
|                                                                        |                                                  |                                                                                                           |                      |                     |                      |                 |                               |
|                                                                        |                                                  |                                                                                                           |                      |                     |                      |                 |                               |
| TUBING RECORD:                                                         | Size:                                            | Set At:                                                                                                   | Packer At:           | Liner Run:          | Yes No               |                 |                               |
| Date of First, Resumed                                                 | Production, SWD or EN                            | HR. Producing Meth                                                                                        |                      | Gas Lift C          | Other (Explain)      |                 |                               |
| Estimated Production<br>Per 24 Hours                                   | Oil                                              | Bbls. Gas                                                                                                 | Mcf Wat              | er B                | bls.                 | Gas-Oil Ratio   | Gravity                       |
| DISPOSITI                                                              | ON OF GAS:                                       |                                                                                                           | METHOD OF COMPLE     | ETION:              |                      | PRODUCTIO       | ON INTERVAL:                  |
| Vented Solo                                                            |                                                  | Open Hole                                                                                                 | Perf. Dually         | Comp. Cor           | nmingled             |                 |                               |
| (If vented, Su                                                         | bmit ACO-18.)                                    | Other (Specify)                                                                                           | (Submit )            | 4CO-5) (Sub         | mit ACO-4)           |                 | _                             |