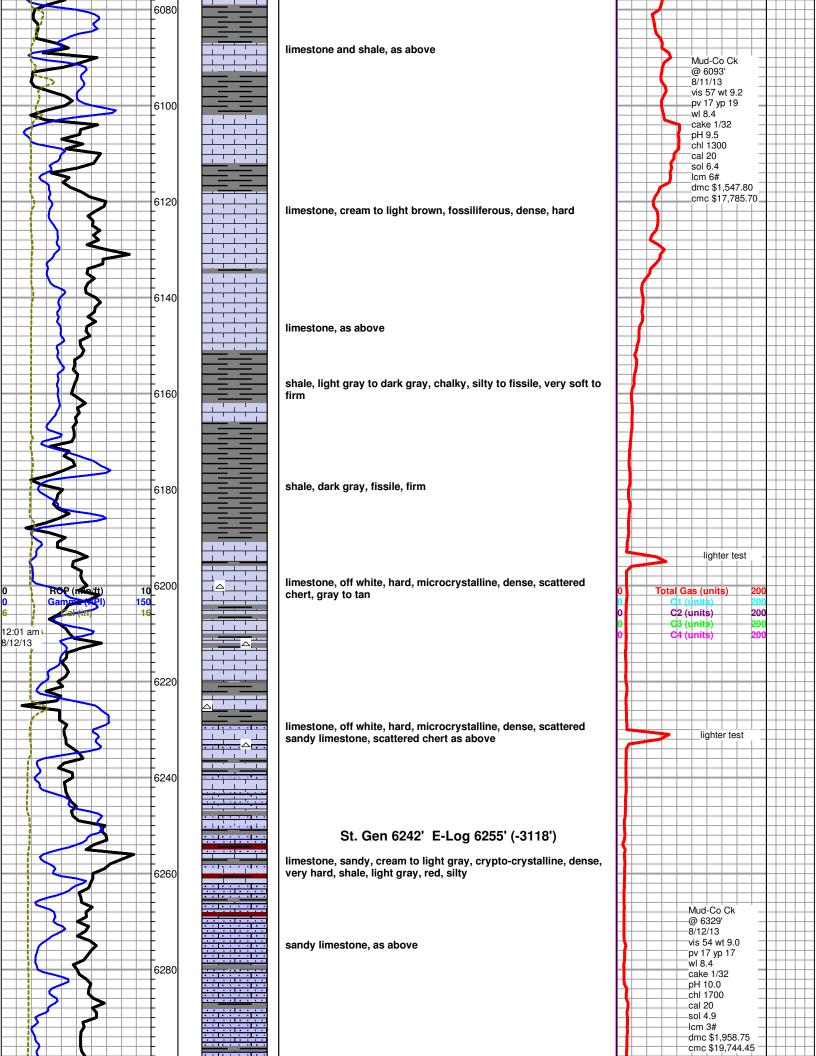

Side Two

| Operator Name:                                                         |                                                  |                                                                                                           | Lease Name: _        |                     |                      | _ Well #:       |                               |
|------------------------------------------------------------------------|--------------------------------------------------|-----------------------------------------------------------------------------------------------------------|----------------------|---------------------|----------------------|-----------------|-------------------------------|
| Sec Twp                                                                | S. R                                             | East West                                                                                                 | County:              |                     |                      |                 |                               |
| time tool open and clo                                                 | osed, flowing and shu<br>es if gas to surface te | d base of formations pen<br>t-in pressures, whether s<br>st, along with final chart(<br>well site report. | hut-in pressure rea  | ched static level,  | hydrostatic press    | sures, bottom h | ole temperature, fluid        |
| Drill Stem Tests Taker (Attach Additional                              |                                                  | Yes No                                                                                                    |                      | og Formatio         | n (Top), Depth ar    | nd Datum        | Sample                        |
| Samples Sent to Geo                                                    | ological Survey                                  | ☐ Yes ☐ No                                                                                                | Nam                  | е                   |                      | Тор             | Datum                         |
| Cores Taken Electric Log Run Electric Log Submitte (If no, Submit Copy | d Electronically                                 | Yes No Yes No Yes No                                                                                      |                      |                     |                      |                 |                               |
| List All E. Logs Run:                                                  |                                                  |                                                                                                           |                      |                     |                      |                 |                               |
|                                                                        |                                                  | Report all strings set-o                                                                                  |                      | ermediate, producti | <u> </u>             |                 |                               |
| Purpose of String                                                      | Size Hole<br>Drilled                             | Size Casing<br>Set (In O.D.)                                                                              | Weight<br>Lbs. / Ft. | Setting<br>Depth    | Type of<br>Cement    | # Sacks<br>Used | Type and Percent<br>Additives |
|                                                                        |                                                  |                                                                                                           |                      |                     |                      |                 |                               |
|                                                                        |                                                  |                                                                                                           |                      |                     |                      |                 |                               |
|                                                                        |                                                  |                                                                                                           |                      |                     |                      |                 |                               |
|                                                                        |                                                  | ADDITIONAL                                                                                                | . CEMENTING / SQL    | <br>JEEZE RECORD    |                      |                 |                               |
| Purpose: Depth Type of Cement  — Perforate Top Bottom Protect Casing   |                                                  |                                                                                                           | # Sacks Used         |                     |                      |                 |                               |
| Plug Back TD Plug Off Zone                                             |                                                  |                                                                                                           |                      |                     |                      |                 |                               |
|                                                                        | DEDEODATI                                        | ON DECORD - Daider Bloss                                                                                  | - O-4/T              | Acid Fro            | cture, Shot, Cemen   | t Causana Dagar |                               |
| Shots Per Foot                                                         | Specify I                                        | ON RECORD - Bridge Plug<br>Footage of Each Interval Per                                                   | forated              |                     | mount and Kind of Ma |                 | Depth                         |
|                                                                        |                                                  |                                                                                                           |                      |                     |                      |                 |                               |
|                                                                        |                                                  |                                                                                                           |                      |                     |                      |                 |                               |
|                                                                        |                                                  |                                                                                                           |                      |                     |                      |                 |                               |
|                                                                        |                                                  |                                                                                                           |                      |                     |                      |                 |                               |
|                                                                        |                                                  |                                                                                                           |                      |                     |                      |                 |                               |
| TUBING RECORD:                                                         | Size:                                            | Set At:                                                                                                   | Packer At:           | Liner Run:          | Yes No               |                 |                               |
| Date of First, Resumed                                                 | Production, SWD or EN                            | HR. Producing Meth                                                                                        |                      | Gas Lift C          | Other (Explain)      |                 |                               |
| Estimated Production<br>Per 24 Hours                                   | Oil                                              | Bbls. Gas                                                                                                 | Mcf Wat              | er B                | bls.                 | Gas-Oil Ratio   | Gravity                       |
| DISPOSITI                                                              | ON OF GAS:                                       |                                                                                                           | METHOD OF COMPLE     | ETION:              |                      | PRODUCTIO       | ON INTERVAL:                  |
| Vented Solo                                                            |                                                  | Open Hole                                                                                                 | Perf. Dually         | Comp. Cor           | nmingled             |                 |                               |
| (If vented, Su                                                         | bmit ACO-18.)                                    | Other (Specify)                                                                                           | (Submit )            | 4CO-5) (Sub         | mit ACO-4)           |                 | _                             |