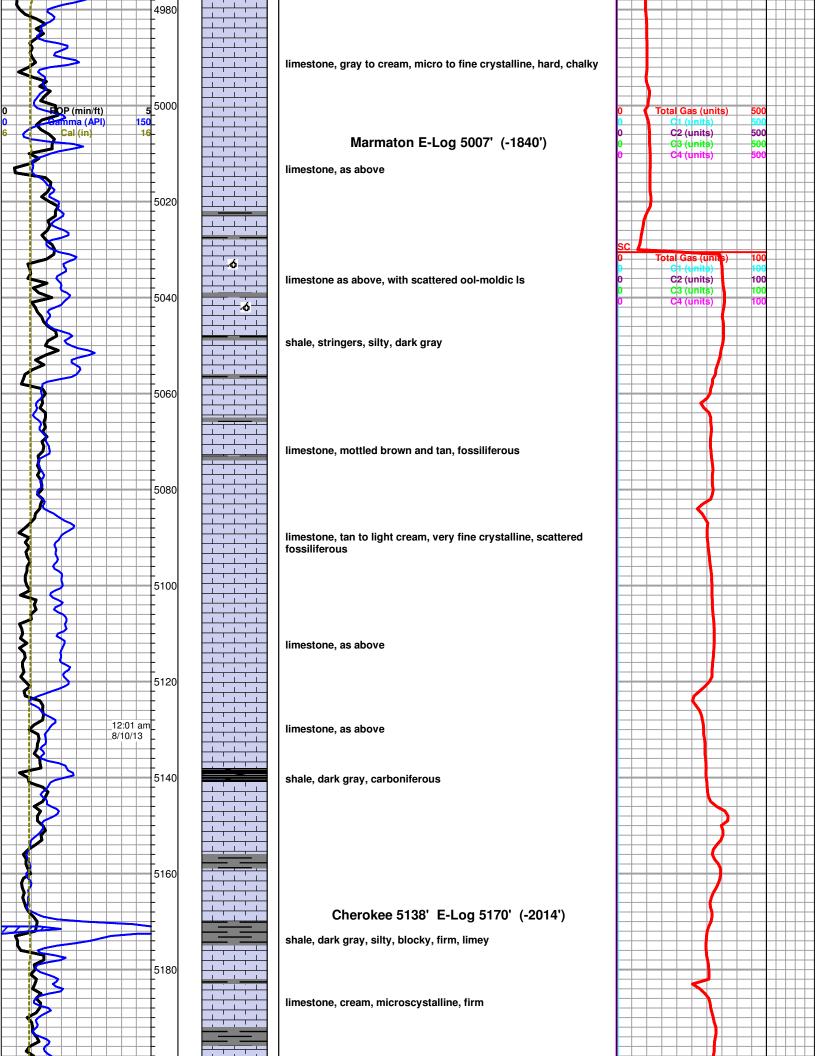

007   | -7           | -39  |
| Morrow      | 5682                  | -2558                      | 5698            | -2574   | 5630                  | -2514   | -44          | -60  |
| St.Gen      | 6242                  | -3118                      | 6255            | -3131   | 6160                  | -3044   | -74          | -87  |
| St.Louis    | 6380                  | -3256                      | 6387            | -3263   | 6300                  | -3184   | -72          | -79  |
| B Zone      | 6433                  | -3309                      | 6433            | -3309   | 6348                  | -3232   | -77          | -77  |
| Total Depth | 6530                  | -3406                      | 6522            | -3398   | 6500                  | -3384   | -22          | -14  |