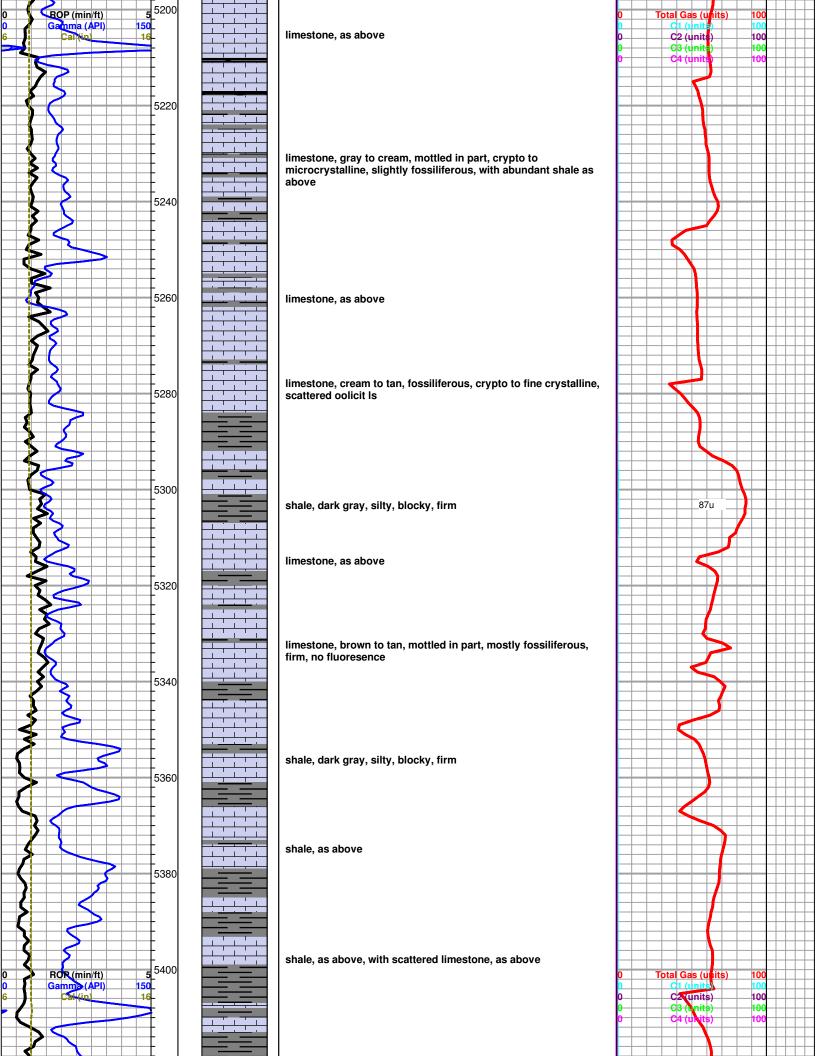

7   | -7           | -39  |
| Morrow      | 5682                  | -2558                      | 5698            | -2574   | 5630                  | -2514   | -44          | -60  |
| St.Gen      | 6242                  | -3118                      | 6255            | -3131   | 6160                  | -3044   | -74          | -87  |
| St.Louis    | 6380                  | -3256                      | 6387            | -3263   | 6300                  | -3184   | -72          | -79  |
| B Zone      | 6433                  | -3309                      | 6433            | -3309   | 6348                  | -3232   | -77          | -77  |
| Total Depth | 6530                  | -3406                      | 6522            | -3398   | 6500                  | -3384   | -22          | -14  |