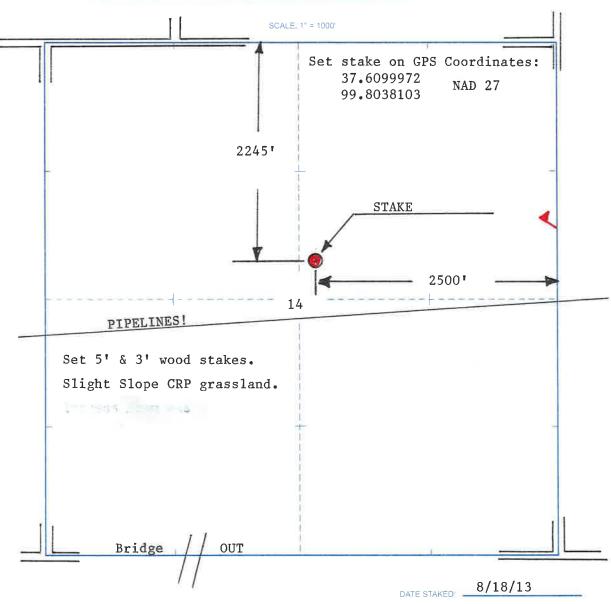

#### IN ALL CASES PLOT THE INTENDED WELL ON THE PLAT BELOW

In all cases, please fully complete this side of the form. Include items 1 through 5 at the bottom of this page.

| Operator:               |          |                               |                                             | Location of Well:                             | County:                                                                                      |
|-------------------------|----------|-------------------------------|---------------------------------------------|-----------------------------------------------|----------------------------------------------------------------------------------------------|
| _ease:                  |          |                               |                                             |                                               | feet from N / S Line of Section                                                              |
| Well Number:            |          |                               |                                             |                                               | feet from E / W Line of Section                                                              |
| Field:                  |          |                               |                                             | Sec                                           | Twp S. R 🗌 E 🔲 W                                                                             |
| Number of Acres attribu |          |                               |                                             | Is Section:                                   | Regular or Irregular                                                                         |
|                         |          |                               |                                             | <b>If Section is Irre</b><br>Section corner u | egular, locate well from nearest corner boundary. sed: NE NW SE SW                           |
|                         |          | pelines and electric<br>You n | al lines, as require<br>nay attach a separa | or unit boundary                              | y line. Show the predicted locations of<br>Surface Owner Notice Act (House Bill 2032).<br>I. |
|                         |          | 2245                          | o π.                                        |                                               |                                                                                              |
|                         |          |                               |                                             |                                               | LEGEND                                                                                       |
|                         |          |                               |                                             |                                               | O Well Location Tank Battery Location Pipeline Location                                      |
|                         |          |                               |                                             |                                               | Electric Line Location  Lease Road Location                                                  |
|                         | ······   | :                             | ······                                      | :                                             | 2500 ft.                                                                                     |
|                         |          | O <u> </u>                    |                                             |                                               | EXAMPLE : :                                                                                  |
|                         | <u> </u> | 14                            |                                             |                                               |                                                                                              |
|                         | :<br>    | :                             | ·                                           |                                               |                                                                                              |
| :<br>  :                | <br>:    |                               | :                                           | :                                             | 1980' FSL                                                                                    |
|                         |          |                               |                                             |                                               |                                                                                              |
|                         |          |                               |                                             |                                               | :                                                                                            |

 ${\it NOTE: In all \ cases \ locate \ the \ spot \ of \ the \ proposed \ drilling \ locaton.}$ 

#### In plotting the proposed location of the well, you must show:

- 1. The manner in which you are using the depicted plat by identifying section lines, i.e. 1 section, 1 section with 8 surrounding sections, 4 sections, etc.
- 2. The distance of the proposed drilling location from the south / north and east / west outside section lines.
- 3. The distance to the nearest lease or unit boundary line (in footage).
- 4. If proposed location is located within a prorated or spaced field a certificate of acreage attribution plat must be attached: (C0-7 for oil wells; CG-8 for gas wells).
- 5. The predicted locations of lease roads, tank batteries, pipelines, and electrical lines.

## BOX 8604 - PRATT, KS 67124 (620) 672-6491

818132

VINCENT OIL CORP.

OIL FIELD SURVEYORS

OPERATOR

1-14 NO

HAWES RANCH

FARM

Ford

14

14 28s 23w

2245' FNL & 2500' FEL of Sec.

LOCATION

ELEVATION 2425' GR

A N

VINCENT OIL CORP. 155 N. Market St Ste 700 Wichita, KS 67202

AUTHORIZED BY MLK