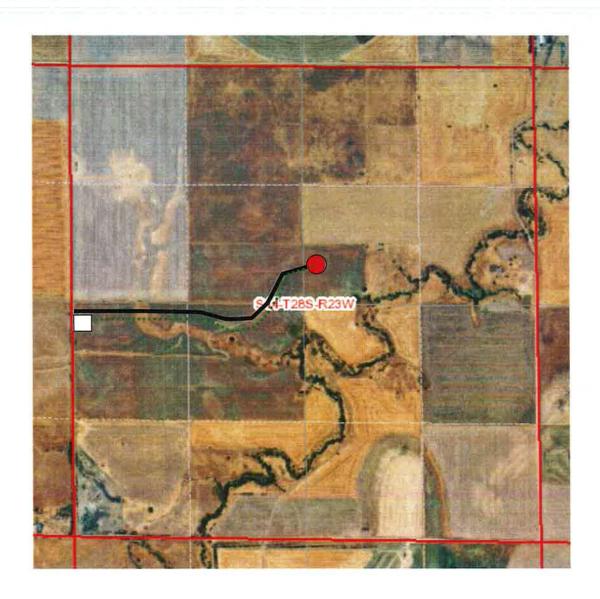

Lease Rd

Lead line

**Electrical Line** 

Tank Battery

**Vincent Oil Corporation** 

Location Plat: Hawes Ranch #1-14
Preliminary Non-Binding Estimate for:
Lease Road, Lead line, Tank Battery and

**Electrical line** 