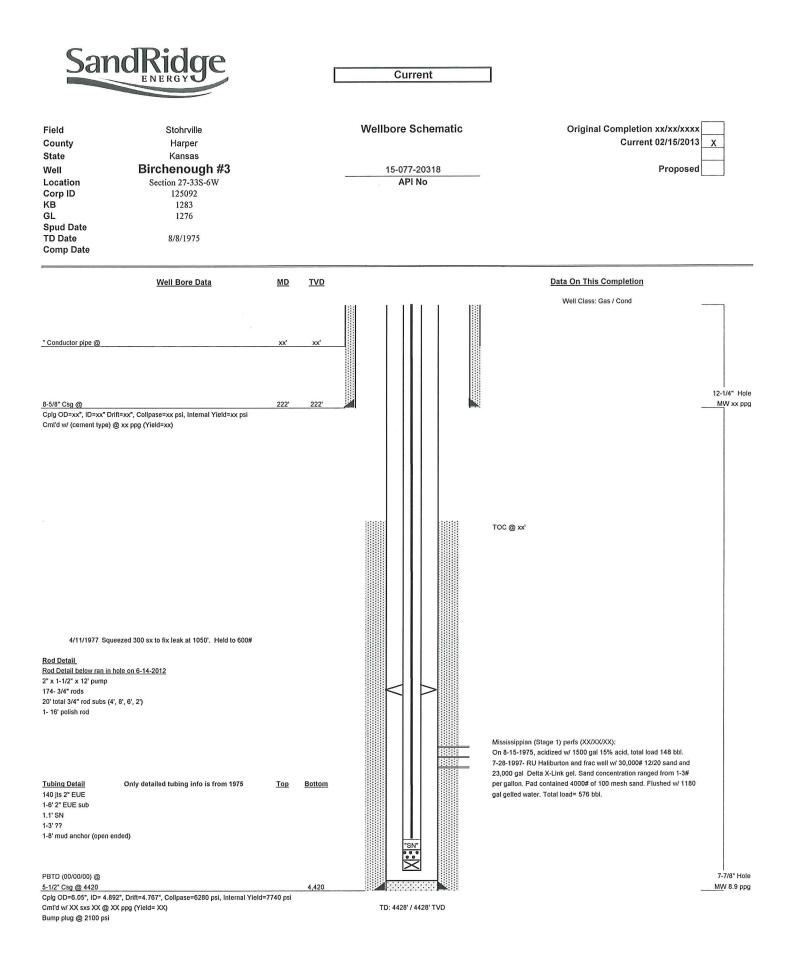

ber<br>FLUID<br>95.29<br>95.29                                   |                                  |                   |                    |           | COMPANY: SandRidge Energy, Inc.<br>LEASE: Birchenough #3<br>STATE: KS<br>COUNTY: Harper<br>LOCATION: Hwy. 179 & Hwy. 44 jct. in Anthony, KS,<br>LOCATION: Hwy. 179 & Hwy. 44 jct. in Anthony, KS,<br>DATE RUID DEPTH<br>DATE FLUID 10 FLUID<br>9-17-13 95.29 3021' Unit down. C.P.                                                       | Electro                                                                                                                                                                                                                                                                                                                |



Chad Hunt Operations Engineer 9/19/2013