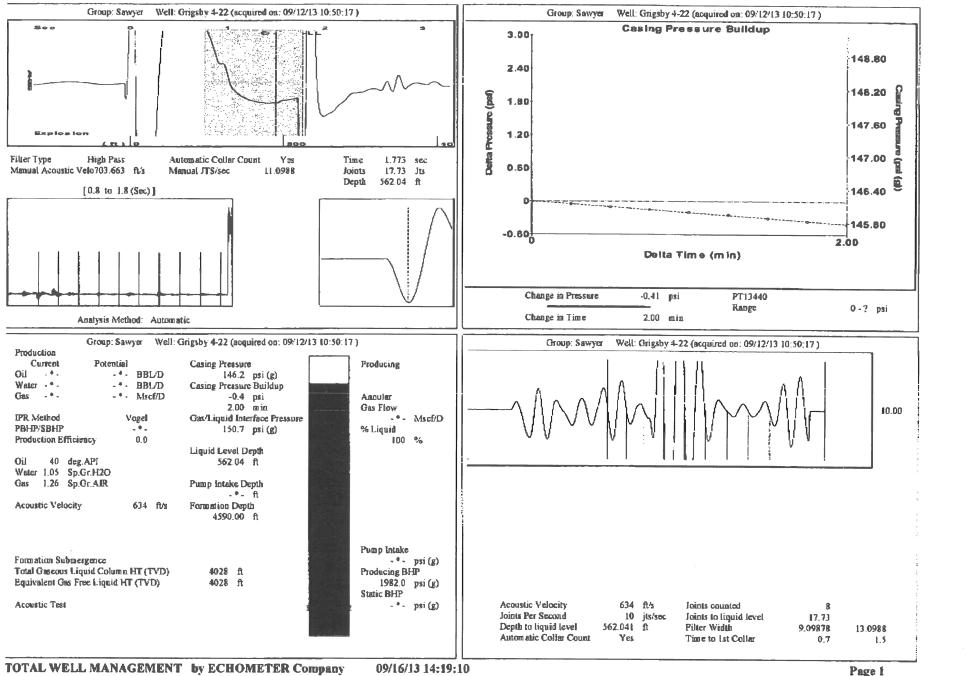

2002

TOTAL WELL MANAGEMENT by ECHOMETER Company

Received Fa

09/16/2013

19:50

FAX

620

564

## HGFLD - High fluid level

In accordance with K.A.R. 82-3-111, this well must be plugged or returned to service by October 19, 2013.

Sincerely,

Steve Pfeifer