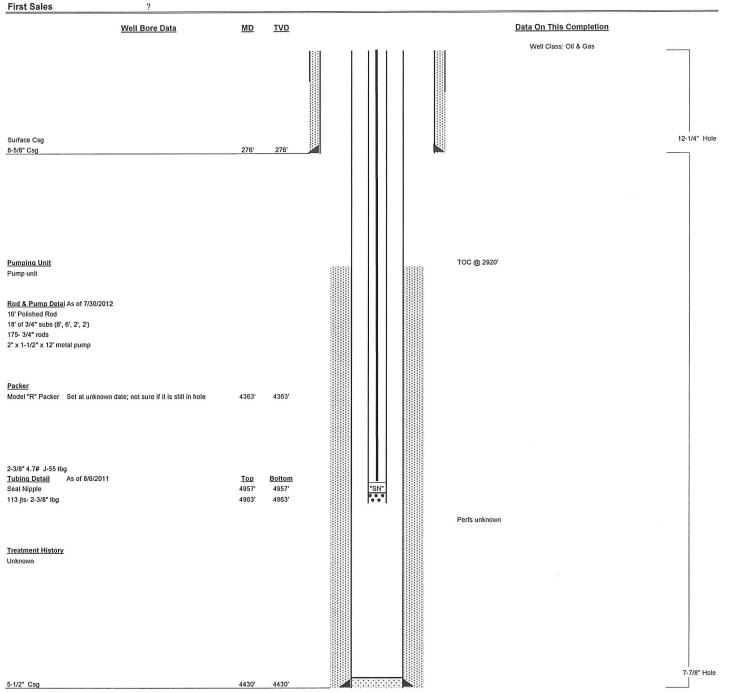

Current

Stelbar Field County Harper State Kansas Well Meineke 1 26-33S-6W Location KB 1310' GL 1305' Spud Date 6/22/1963 **TD Date** 7/4/1963

Wellbore Schematic

15-077-01014 API No Original Completion 6/16/2001

### WELL DATA

COMPANY: SandRidge Energy, Inc.

LEASE: Meineke #1

STATE:

 $\lesssim$ 

COUNTY: Harper

CSG. DEPTH: CSG. SIZE:

ZONE:

PERFS:

T.D.:

TBG. DEPTH:

31.7' approx.

AVG. JT. LENGTH:

TBG. SIZE:

NO. TBG. JTS.:

TBG. ANCHOR:

LOCATION: Hwy. 179 & Hwy. 44 jct. in Anthony, KS, 4 1/2 E, 3/4 S, E in on N side of tank battery, go approx. 1/2 N & E to well.

|          |               | REMARKS  | osig.                   |   |  |  |  |
|----------|---------------|----------|-------------------------|---|--|--|--|
|          |               |          | Unit down. C.P. 3 psig. |   |  |  |  |
|          | DEPTH         | TO FLUID | 2469'                   |   |  |  |  |
| NO. TBG. | JTS. TO DEPTH | FLUID    | 77.88                   | 1 |  |  |  |
|          |               | DATE     |                         |   |  |  |  |