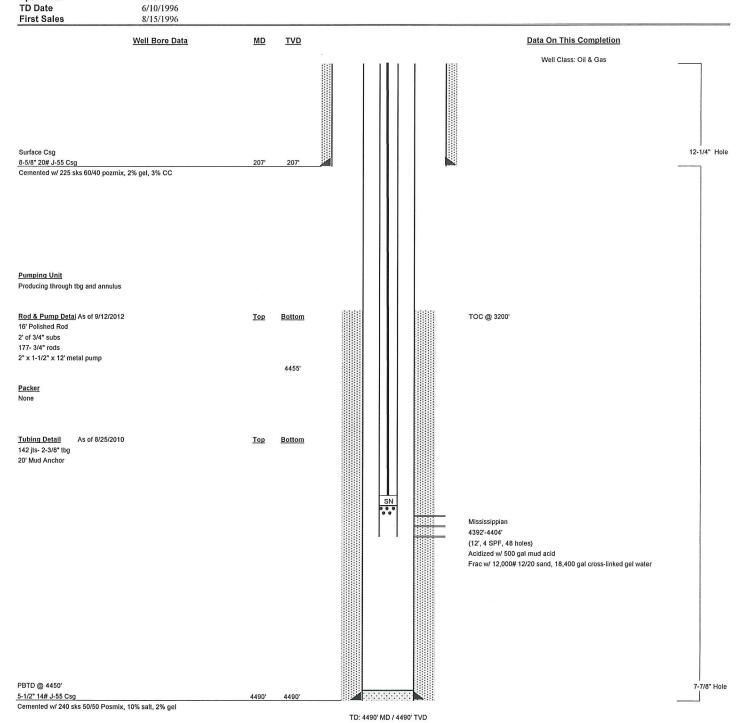

### WELL DATA

COMPANY: SandRidge Energy, Inc.

LEASE: Meineke #2-26

STATE: KS

COUNTY: Harper

CSG. DEPTH: CSG. SIZE:

ZONE:

PERFS:

T.D.:

AVG. JT. LENGTH: 31.7' approx. TBG. DEPTH: TBG. SIZE:

NO. TBG. JTS.:

TBG. ANCHOR:

LOCATION: Hwy. 179 & Hwy. 44 jct. in Anthony, KS, 5E, S in before tree line.

|          |               | REMARKS  | Unit down with casing & tubing shut in. C.P. 276 psig. |  |  |  |
|----------|---------------|----------|--------------------------------------------------------|--|--|--|
|          | DEPTH         | TO FLUID | 3052'                                                  |  |  |  |
| NO. TBG. | JTS. TO DEPTH | FLUID    |                                                        |  |  |  |
|          |               | DATE     | 9-17-13 96.27                                          |  |  |  |

Current

Field

County State

Harper Kansas

Well Location KB

Spud Date

GL

26-33S-6W 1280' 1271'

Stelbar

Meineke 2-26

6/4/1996 6/10/1996 Wellbore Schematic

15-077-21304 API No

Original Completion (8/19/1996)

Current

Proposed