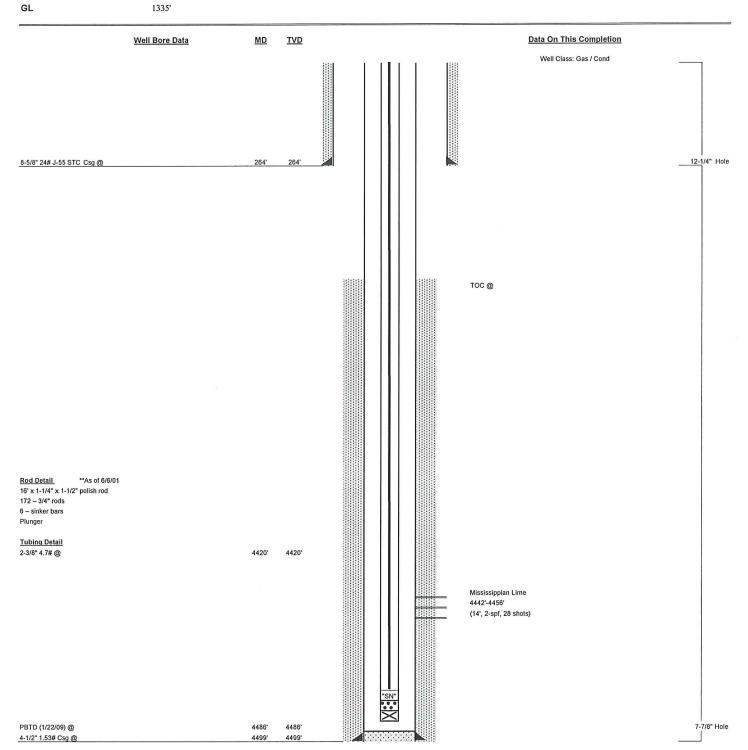

### WELL DATA

COMPANY: SandRidge Energy, Inc.

**LEASE:** Carothers Brothers A #1

STATE: KS

COUNTY: Harper

CSG. DEPTH: CSG. SIZE:

ZONE:

PERFS:

T.D.:

AVG. JT. LENGTH: 31.7' approx. NO. TBG. JTS.:

TBG. SIZE:

TBG. ANCHOR: TBG. DEPTH:

LOCATION: Hwy. 179 & Hwy. 44 jct. in Anthony, KS, 3 1/2 E, 1N, 1/4 W, N in.

|          |         | REMARKS  |                         |  |  |  |
|----------|---------|----------|-------------------------|--|--|--|
|          |         | Q        | Unit down. C.P. 0 psig. |  |  |  |
|          | DEPTH   | TO FLUID | 2654'                   |  |  |  |
| NO. TBG. | JTS. TO | FLUID    |                         |  |  |  |
|          |         | DATE     | 9-18-13 83.71           |  |  |  |

### Current

Field

Pintail

County State Harper Kansas

Well Location KB Carothers Brothers A1

Sec 16, T33S, R6W 1340' 1335' Wellbore Schematic

15-077-21385 API No Original Completion 9/12/2000 X
Current
Proposed