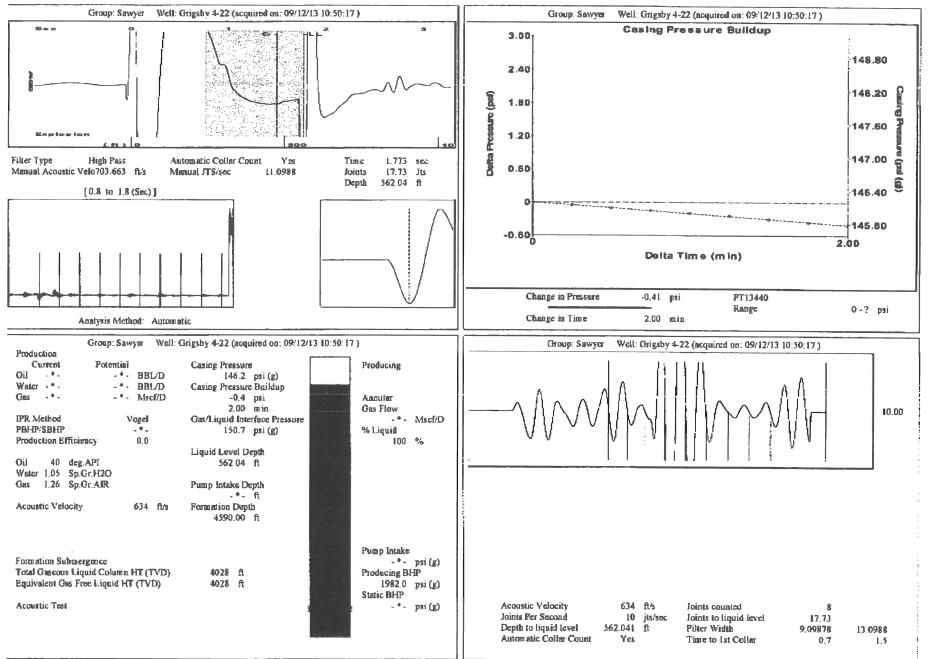

## **HGFLD** - High fluid level

In accordance with K.A.R. 82-3-111, this well must be plugged or returned to service by October 19, 2013.

Sincerely,

Steve Pfeifer