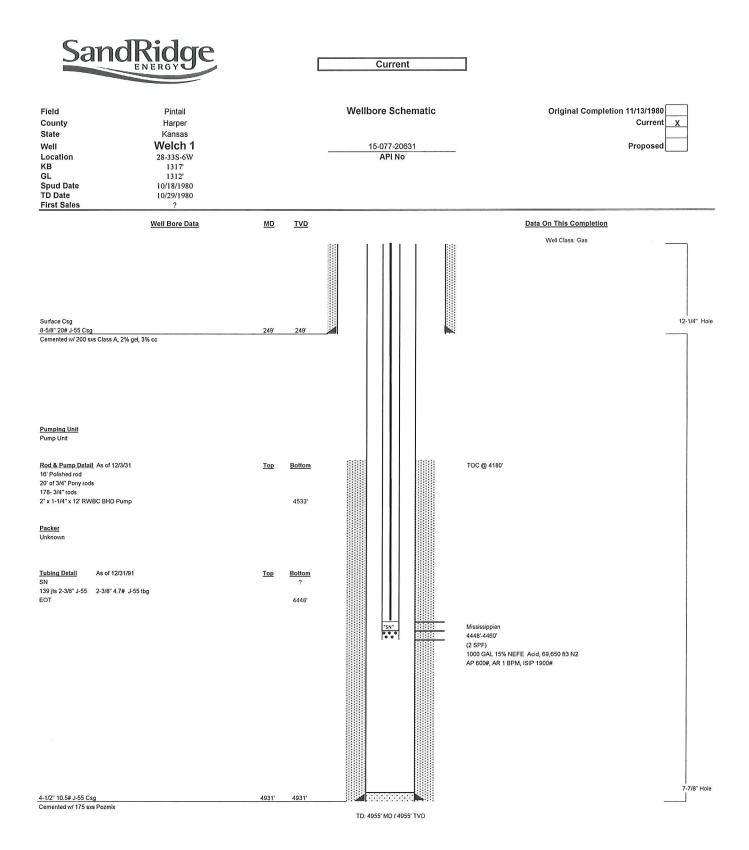

|
|                                  |                                                      |                    |           | <u>COMPANY:</u> SandRidge Energy, Inc.<br><u>LEASE:</u> Welch #1<br>STATE: KS                                      | <u>COUNTY:</u> Harper<br><u>COUNTY:</u> Harper<br><u>LOCATION:</u> Hwy. 179 & Hwy. 44 jct. in Anthony, KS, 3 | DATE                         | 9-17-13                 | Electro                                                                                                                                                                                                                                           |