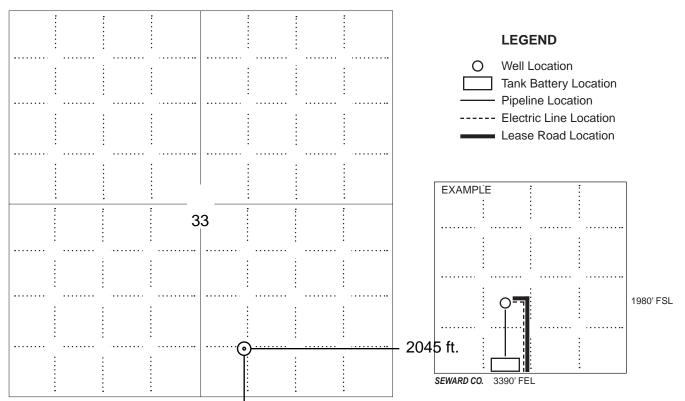

|
| Field:                                | Sec Twp S. R                                                                                         |
| Number of Acres attributable to well: | Is Section: Regular or Irregular                                                                     |
|                                       | If Section is Irregular, locate well from nearest corner boundary.  Section corner used: NE NW SE SW |

#### **PLAT**

Show location of the well. Show footage to the nearest lease or unit boundary line. Show the predicted locations of lease roads, tank batteries, pipelines and electrical lines, as required by the Kansas Surface Owner Notice Act (House Bill 2032).

You may attach a separate plat if desired.



NOTE: In all cases locate the spot of the proposed drilling locaton.

#### 660 ft.

#### In plotting the proposed location of the well, you must show:

- 1. The manner in which you are using the depicted plat by identifying section lines, i.e. 1 section, 1 section with 8 surrounding sections, 4 sections, etc.
- 2. The distance of the proposed drilling location from the south / north and east / west outside section lines.
- 3. The distance to the nearest lease or unit boundary line (in footage).
- 4. If proposed location is located within a prorated or spaced field a certificate of acreage attribution plat must be attached: (C0-7 for oil wells; CG-8 for gas wells).
- 5. The predicted locations of lease roads, tank batteries, pipelines, and electrical lines.



## Kansas Corporation Commis