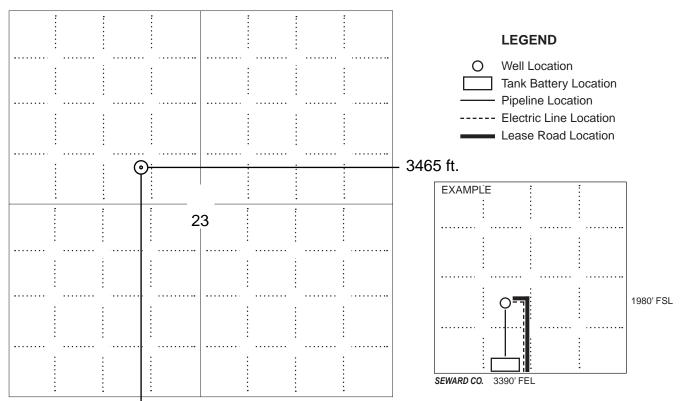

Well will not be drilled or Permit Expired Date: \_

Signature of Operator or Agent:

| For KCC    | Use:  |    |  |  |
|------------|-------|----|--|--|
| Effective  | Date: |    |  |  |
| District # |       |    |  |  |
| SGA?       | Yes   | No |  |  |

## KANSAS CORPORATION COMMISSION OIL & GAS CONSERVATION DIVISION

Form C-1 March 2010 Form must be Typed Form must be Signed All blanks must be Filled