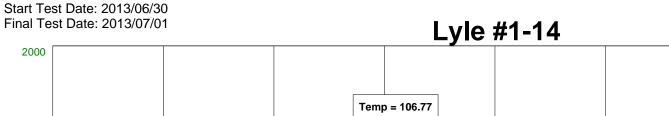

600' Total Recovered Fluid: 360' Clean Oil 100% oil

120' GCWMO 20% gas, 30% oil, 25% wtr, 25% mud

120' OMCW 10% oil, 80% wtr, 10% mud

------ 600' Gas In Pipe ------ Tool Sample: WCO 10% wtr, 90% oil

------ Gravity: 37 (corrected)

------RW: .42 ohm @ 60 Deg F

----- PH: 8.0

----- Bottom-Hole Temperature: 107 Deg F

Pressures: IHP: 1614

IFP: 17-132 ISIP: 1055 FFP: 133-234 FSIP: 1042 FHP: 1611

### **DRILL-STEM TEST TICKET**

FILE: <u>lyle1dst3</u>

TIME ON: 21:08

TIME OFF: 04:26 (7-1-13)

| FILE. INE                                                                                           | 3513                                                 |  |  |  |  |  |  |
|-----------------------------------------------------------------------------------------------------|------------------------------------------------------|--|--|--|--|--|--|
| Company_LD Drilling                                                                                 | Lease & Well No. Lyle #1-14                          |  |  |  |  |  |  |
| Contractor Petromark Drilling, Rig #2                                                               | Charge to LD Drilling                                |  |  |  |  |  |  |
| Elevation 1759' KB Formation Arbu                                                                   | kle Effective PayFt. Ticket NoF143                   |  |  |  |  |  |  |
| Date 6.30.2013 Sec. 14 Twp. 20 S                                                                    | Range11 W CountyBartonStateKANSAS                    |  |  |  |  |  |  |
| Test Approved By Kurt Talbott                                                                       | Diamond Representative Jake Fahrenbruch              |  |  |  |  |  |  |
| Formation Test No. 3 Interval Tested from                                                           | 3276 ft. to 3289 ft. Total Depth 3289 ft.            |  |  |  |  |  |  |
| Packer Depthft. Size6 3/4in.                                                                        | Packer depthft. Size6 3/4in.                         |  |  |  |  |  |  |
| Packer Depthft. Size6 3/4in.                                                                        | Packer depthft. Size6_3/4in.                         |  |  |  |  |  |  |
| Depth of Selective Zone Set                                                                         |                                                      |  |  |  |  |  |  |
| Top Recorder Depth (Inside) 3261 ft.                                                                | Recorder Number                                      |  |  |  |  |  |  |
| Bottom Recorder Depth (Outside) 3286 ft.                                                            | Recorder Number 11033 Cap. 5,150 P.S.I.              |  |  |  |  |  |  |
| Below Straddle Recorder Depthft.                                                                    | Recorder Number Cap P.S.I.                           |  |  |  |  |  |  |
| Mud Type Chemical Viscosity 49                                                                      | Drill Collar Length 120 ft. I.D. 2 1/4 in.           |  |  |  |  |  |  |
| Weight 8.8 Water Loss 9.6                                                                           | c. Weight Pipe Lengthft. I.D2 7/8in                  |  |  |  |  |  |  |
| Chlorides 9000 P.P.M.                                                                               | Drill Pipe Length 3131 ft. I.D 3 1/2 in              |  |  |  |  |  |  |
| Jars: Make STERLING Serial Number NA                                                                | Test Tool Length 25 ft. Tool Size 3 1/2-IF in        |  |  |  |  |  |  |
| Did Well Flow?NOReversed OutNO                                                                      | Anchor Length 13 ft. Size 4 1/2-FH in                |  |  |  |  |  |  |
| Main Hole Size 7 7/8 Tool Joint Size 4 1/2 XH in. Surface Choke Size 1 in. Bottom Choke Size 5/8 in |                                                      |  |  |  |  |  |  |
| Blow: 1st Open: B.O.B. in 6.5 minutes. Blowback @                                                   | 3.O.B. in 12 minutes.                                |  |  |  |  |  |  |
| <sup>2nd Open:</sup> B.O.B. in 9.5 minutes. Blowback increa                                         | sed to 3" in bucket.                                 |  |  |  |  |  |  |
| Recovered 360 ft. of Clean Oil 100% oil                                                             |                                                      |  |  |  |  |  |  |
| Recovered 120 ft. of GCMWO 20% gas, 30% oil                                                         | 25% wtr, 25% mud                                     |  |  |  |  |  |  |
| Recovered 120 ft. of OMCW 10% oil, 80% w                                                            | r, 10% mud                                           |  |  |  |  |  |  |
| Recoveredft. of 600' Gas In Pipe                                                                    |                                                      |  |  |  |  |  |  |
| Recoveredft. of                                                                                     | Price Job                                            |  |  |  |  |  |  |
| Recoveredft. of                                                                                     | Other Charges                                        |  |  |  |  |  |  |
| Remarks: Total Recovered Fluid: 600'                                                                | Insurance                                            |  |  |  |  |  |  |
| Tool Sample: WCO 10% wtr, 90% oil                                                                   |                                                      |  |  |  |  |  |  |
| Chlorides: 1,100 PPM // RW: .42 ohm @ 60 Deg F // PH: 8.0 // Gr                                     |                                                      |  |  |  |  |  |  |
| Time Set Packer(s) 22:28 A.M. P.M. Time Started Off                                                 | 30ttom 01:28 A.M. P.M. Maximum Temperature 107 Deg F |  |  |  |  |  |  |
| Initial Hydrostatic Pressure                                                                        | (A) 1614 P.S.I.                                      |  |  |  |  |  |  |
| Initial Flow PeriodMinutes30                                                                        | (B) 17 P.S.I. to (C) 132 P.S.I.                      |  |  |  |  |  |  |
| Initial Closed In PeriodMinutes45                                                                   | ( <i>D</i> ) F.3.I.                                  |  |  |  |  |  |  |
| Final Flow PeriodMinutes45                                                                          | 1.5.1.                                               |  |  |  |  |  |  |
| Final Closed In PeriodMinutes60                                                                     | (3)                                                  |  |  |  |  |  |  |
| Final Hydrostatic Pressure.                                                                         | (H) 1611 <sub>P.S.I.</sub>                           |  |  |  |  |  |  |