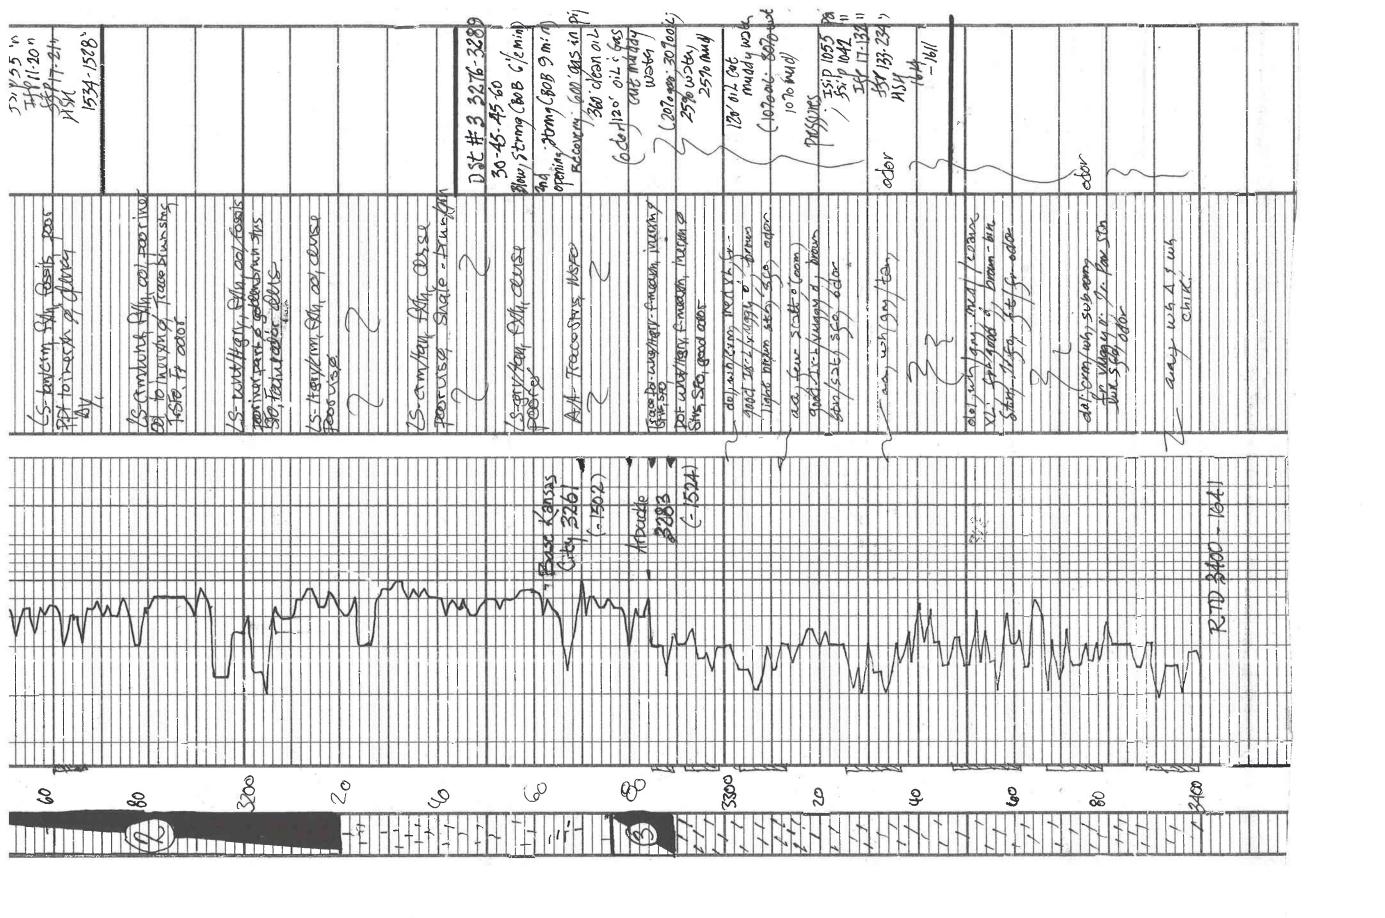

### **General Information**

**Company Name LD Drilling Well Name** Lyle #1-14 DST #2 Lansinh "H,I,J" 3132'-3220' **Well Operator LD Drilling Unique Well ID** Contact **LD Davis Surface Location** Sec 14-20s-11w-Barton Co.-KS **Site Contact Kurt Talbott Test Unit** #5 **Chase Silica** Field Pool NA Well Type Vertical **Job Number** F142 **Prepared By** Jake Fahrenbruch **Qualified By Kurt Talbott** 

### **Test Information**

**Test Type Conventional Bottom-Hole Test Purpose Initial Test Formation** Lansing "H,I,J" 3132'-3220' Gauge Name 0062 **Start Test Date** 2013/06/30 **Start Test Time** 05:42:00 **Final Test Date** 2013/06/30 **Final Test Time** 10:29:00

### **Test Results**

30 minute initial flow period: Surface blow, increased to 2.5" in bucket.

30 minute initial shut-in period: No Blowback.

30 minute final flow period: 1.5" blow, increased to 3.5" in bucket.

30 minute final shut-in period: No Blowback.

Recovered: 25' Drlg Mud 100% mud

---- +/- 60' Gas In Pipe

---- Tool Sample: Drlg Mud w/trace show oil (less than 1% oil)

---- Bottom-Hole Temperature: 98 Deg F

Pressures: IHP: 1534

IFP: 11-20 ISIP: 75 FFP: 17-21 FSIP: 55 FHP: 1528

### **DRILL-STEM TEST TICKET**

FILE: <u>lyle1dst2</u>

TIME ON: 05:42
TIME OFF: 10:29

| Company_LD Drilling                                             | Lease & Well No. Lyle #1-14                  |
|-----------------------------------------------------------------|----------------------------------------------|
| Contractor Petromark Drilling, Rig #2                           | Charge to_LD Drilling                        |
| Elevation1759' KBFormationLansing "H,I,J"                       | Effective PayFt. Ticket NoF142               |
| Date 6.30.2013 Sec. 14 Twp. 20 S Ran                            | ge11 W CountyBartonState_KANSAS              |
| Test Approved By Kurt Talbott                                   | Diamond Representative Jake Fahrenbruch      |
| Formation Test No. 2 Interval Tested from 313                   | 2 ft. to3220 ft. Total Depth 3220 ft.        |
| Packer Depth 3127 ft. Size 6 3/4 in.                            | Packer depthft. Size6 3/4in.                 |
|                                                                 | Packer depthft. Size6 3/4in.                 |
| Depth of Selective Zone Set                                     |                                              |
| Top Recorder Depth (Inside) 3117 ft.                            | Recorder Number                              |
| Bottom Recorder Depth (Outside)ft.                              | Recorder Number 11033 Cap. 5,150 P.S.I.      |
| Below Straddle Recorder Depthft.                                | Recorder Number Cap P.S.I.                   |
| Mud Type Chemical Viscosity 51                                  | Drill Collar Length 120 ft. I.D. 2 1/4 in.   |
| Weight                                                          | Weight Pipe Lengthft. I.D2 7/8 in            |
| Chlorides 5000 P.P.M.                                           | Drill Pipe Length 2987 ft. I.D 3 1/2 in      |
|                                                                 | Test Tool Length 25_ft. Tool Size 3 1/2-IFin |
| Did Well Flow? NO Reversed Out NO                               | Anchor Length 88 ft. Size 4 1/2-FH in        |
| Main Hole Size 7 7/8 Tool Joint Size 4 1/2 XH in.               |                                              |
| Blow: 1st Open: Surface blow, increased to 2.5" in buck         | et. No blowback.                             |
| <sup>2nd Open:</sup> 1.5" blow, increased to 3.5" in bucket. No | blowback.                                    |
| Recovered 25 ft. of Drlg Mud 100% mud                           |                                              |
| Recoveredft. of _+/- 60' Gas In Pipe                            |                                              |
| Recoveredft. of                                                 |                                              |
| Recovered ft. of                                                |                                              |
| Recoveredft. of                                                 | Price Job                                    |
| Recoveredft. of                                                 | Other Charges                                |
| Remarks: Tool Sample: Drlg Mud w/trace show of oil (less than   | 1% oil) Insurance                            |
|                                                                 |                                              |
| A.M.                                                            | Total On Day F                               |
| Time Set Packer(s) 06:55 P.M. Time Started Off Botto            |                                              |
| Initial Hydrostatic Pressure                                    | (A) 1534 P.S.I.                              |
| Initial Flow Period                                             | _(B)11_P.S.I. to (C)20_P.S.I.                |
| Initial Closed In Period                                        | (D)                                          |
| Final Flow Period                                               | (E)17 P.S.I. to (F)21 P.S.I.                 |
| Final Closed In PeriodMinutes30                                 | (G)55 P.S.I.<br>(H) 1528 P.S.I.              |
|                                                                 |                                              |

LD Drilling DST #2 Lansinh "H,I,J" 3132'-3220' Start Test Date: 2013/06/30

Final Test Date: 2013/06/30

Lyle #1-14 Formation: Lansing "H,I,J" 3132'-3220' Pool: NA

Job Number: F142

### **General Information**

**Company Name LD Drilling Well Name** Lyle #1-14 DST #2 Arbuckle 3276'-3289' **Well Operator LD Drilling Unique Well ID** Contact **LD Davis** Surface Location Sec 14-20s-11w-Barton Co.-KS Site Contact **Kurt Talbott Test Unit Chase Silica** Field Pool NA Vertical Well Type **Job Number** F143 Jake Fahrenbruch **Prepared By Qualified By Kurt Talbott** 

### **Test Information**

**Test Type Conventional Bottom-Hole Test Purpose Initial Test Formation** Arbuckle 3276'-3289' Gauge Name 0062 **Start Test Date** 2013/06/30 **Start Test Time** 21:08:00 **Final Test Date** 2013/07/01 **Final Test Time** 04:26:00

#### Test Results

30 minute initial flow period: B.O.B. in 6.5 minutes.

45 minute initial shut-in period: Blowback @ B.O.B. in 12 minutes.

45 minute final flow period: B.O.B. in 9.5 minutes.

60 minute final shut-in period: Blowback increased to 3" in bucket.

600' Total Recovered Fluid: 360' Clean Oil 100% oil

120' GCWMO 20% gas, 30% oil, 25% wtr, 25% mud

120' OMCW 10% oil, 80% wtr, 10% mud

------ 600' Gas In Pipe ------ Tool Sample: WCO 10% wtr, 90% oil

------ Gravity: 37 (corrected)

------RW: .42 ohm @ 60 Deg F

----- PH: 8.0

----- Bottom-Hole Temperature: 107 Deg F

Pressures: IHP: 1614

IFP: 17-132 ISIP: 1055 FFP: 133-234 FSIP: 1042 FHP: 1611

### **DRILL-STEM TEST TICKET**

FILE: <u>lyle1dst3</u>

TIME ON: 21:08

TIME OFF: 04:26 (7-1-13)

| FILE. INE                                                                                           | 3513                                                 |  |  |  |  |  |  |
|-----------------------------------------------------------------------------------------------------|------------------------------------------------------|--|--|--|--|--|--|
| Company_LD Drilling                                                                                 | Lease & Well No. Lyle #1-14                          |  |  |  |  |  |  |
| Contractor Petromark Drilling, Rig #2                                                               | Charge to LD Drilling                                |  |  |  |  |  |  |
| Elevation 1759' KB Formation Arbu                                                                   | kle Effective PayFt. Ticket NoF143                   |  |  |  |  |  |  |
| Date 6.30.2013 Sec. 14 Twp. 20 S                                                                    | Range11 W CountyBartonStateKANSAS                    |  |  |  |  |  |  |
| Test Approved By Kurt Talbott                                                                       | Diamond Representative Jake Fahrenbruch              |  |  |  |  |  |  |
| Formation Test No. 3 Interval Tested from                                                           | 3276 ft. to 3289 ft. Total Depth 3289 ft.            |  |  |  |  |  |  |
| Packer Depthft. Size6 3/4in.                                                                        | Packer depthft. Size6 3/4in.                         |  |  |  |  |  |  |
| Packer Depthft. Size6 3/4in.                                                                        | Packer depthft. Size6_3/4in.                         |  |  |  |  |  |  |
| Depth of Selective Zone Set                                                                         |                                                      |  |  |  |  |  |  |
| Top Recorder Depth (Inside) 3261 ft.                                                                | Recorder Number                                      |  |  |  |  |  |  |
| Bottom Recorder Depth (Outside) 3286 ft.                                                            | Recorder Number 11033 Cap. 5,150 P.S.I.              |  |  |  |  |  |  |
| Below Straddle Recorder Depthft.                                                                    | Recorder Number Cap P.S.I.                           |  |  |  |  |  |  |
| Mud Type Chemical Viscosity 49                                                                      | Drill Collar Length 120 ft. I.D. 2 1/4 in.           |  |  |  |  |  |  |
| Weight 8.8 Water Loss 9.6                                                                           | c. Weight Pipe Lengthft. I.D2 7/8in                  |  |  |  |  |  |  |
| Chlorides 9000 P.P.M.                                                                               | Drill Pipe Length 3131 ft. I.D 3 1/2 in              |  |  |  |  |  |  |
| Jars: Make STERLING Serial Number NA                                                                | Test Tool Length 25 ft. Tool Size 3 1/2-IF in        |  |  |  |  |  |  |
| Did Well Flow?NOReversed OutNO                                                                      | Anchor Length 13 ft. Size 4 1/2-FH in                |  |  |  |  |  |  |
| Main Hole Size 7 7/8 Tool Joint Size 4 1/2 XH in. Surface Choke Size 1 in. Bottom Choke Size 5/8 in |                                                      |  |  |  |  |  |  |
| Blow: 1st Open: B.O.B. in 6.5 minutes. Blowback @                                                   | 3.O.B. in 12 minutes.                                |  |  |  |  |  |  |
| <sup>2nd Open:</sup> B.O.B. in 9.5 minutes. Blowback increa                                         | sed to 3" in bucket.                                 |  |  |  |  |  |  |
| Recovered 360 ft. of Clean Oil 100% oil                                                             |                                                      |  |  |  |  |  |  |
| Recovered 120 ft. of GCMWO 20% gas, 30% oil                                                         | 25% wtr, 25% mud                                     |  |  |  |  |  |  |
| Recovered 120 ft. of OMCW 10% oil, 80% w                                                            | r, 10% mud                                           |  |  |  |  |  |  |
| Recoveredft. of 600' Gas In Pipe                                                                    |                                                      |  |  |  |  |  |  |
| Recoveredft. of                                                                                     | Price Job                                            |  |  |  |  |  |  |
| Recoveredft. of                                                                                     | Other Charges                                        |  |  |  |  |  |  |
| Remarks: Total Recovered Fluid: 600'                                                                | Insurance                                            |  |  |  |  |  |  |
| Tool Sample: WCO 10% wtr, 90% oil                                                                   |                                                      |  |  |  |  |  |  |
| Chlorides: 1,100 PPM // RW: .42 ohm @ 60 Deg F // PH: 8.0 // Gr                                     |                                                      |  |  |  |  |  |  |
| Time Set Packer(s) 22:28 A.M. P.M. Time Started Off                                                 | 30ttom 01:28 A.M. P.M. Maximum Temperature 107 Deg F |  |  |  |  |  |  |
| Initial Hydrostatic Pressure                                                                        | (A) 1614 P.S.I.                                      |  |  |  |  |  |  |
| Initial Flow PeriodMinutes30                                                                        | (B) 17 P.S.I. to (C) 132 P.S.I.                      |  |  |  |  |  |  |
| Initial Closed In PeriodMinutes45                                                                   | ( <i>D</i> ) F.3.I.                                  |  |  |  |  |  |  |
| Final Flow PeriodMinutes45                                                                          | 1.5.1.                                               |  |  |  |  |  |  |
| Final Closed In PeriodMinutes60                                                                     | (3)                                                  |  |  |  |  |  |  |
| Final Hydrostatic Pressure.                                                                         | (H) 1611 <sub>P.S.I.</sub>                           |  |  |  |  |  |  |

LD Drilling DST #2 Arbuckle 3276'-3289'

Lyle #1-14 Formation: Arbuckle 3276'-3289'

Pool: NA Job Number: F143

| Office Petroleum Geologist (620) 588-4250 212 Main St. P.O. Box 215 · Claffin,  GEOLOGIST S R  DRILLING TIME AND SAMPLE  COMPANY LD Drilling  LEASE LYLE #1-14  FIELD Chase-Silica  LOCATION Se-nw-nw-nw (\$554'FwL)  SEC 14" TWSP ZOS RGE 11W                                                                                                                                                                                                                                                                                                                                                                                                                                                                                                                                                                                                                                                                                                                                                                                                                                                                                                                                                                                                                                                                                                                                                                                                                                                                                                                                                                                                                                                                                                                                                                                                                                                                                                                                                                                                                                                                                 | ELEVATIONS  KB: 1759  DF  GL 1754                                                                                                                                         |                       | 3mother? James C. Musgrove |
|--------------------------------------------------------------------------------------------------------------------------------------------------------------------------------------------------------------------------------------------------------------------------------------------------------------------------------------------------------------------------------------------------------------------------------------------------------------------------------------------------------------------------------------------------------------------------------------------------------------------------------------------------------------------------------------------------------------------------------------------------------------------------------------------------------------------------------------------------------------------------------------------------------------------------------------------------------------------------------------------------------------------------------------------------------------------------------------------------------------------------------------------------------------------------------------------------------------------------------------------------------------------------------------------------------------------------------------------------------------------------------------------------------------------------------------------------------------------------------------------------------------------------------------------------------------------------------------------------------------------------------------------------------------------------------------------------------------------------------------------------------------------------------------------------------------------------------------------------------------------------------------------------------------------------------------------------------------------------------------------------------------------------------------------------------------------------------------------------------------------------------|---------------------------------------------------------------------------------------------------------------------------------------------------------------------------|-----------------------|----------------------------|
| COUNTY Bardon STATE Karsas  CONTRACTOR Petromack Drilling Rightz  SPUD June 25,2013 COMP July 1, 2013  RTD 3400 LTD 3401 Chemical | Measurements Are All From KB  CASING SURFACE 878" e 389' PRODUCTION 5/2" c 3400'  ELECTRICAL SU VEYS By Pioneer DIL CNI/CDL micro  TO | production Casing was | Frenchad on the hunter     |
| FORMATION TOPS LOG SAMPLES  anhydrite 505 + 1254  Base Inhydrit 517 + 1242  Heebner 2884 - 1125  Toronto 2900 - 1141  Douglas 2916 - 1157  Brown Lime 3006 - 1247  Hansing 3030 - 1271  Hansing 3030 - 1502  Arbyokie 3261 - 1502  Arbyokie 3400 - 1641  LTD 3401 - 1642                                                                                                                                                                                                                                                                                                                                                                                                                                                                                                                                                                                                                                                                                                                                                                                                                                                                                                                                                                                                                                                                                                                                                                                                                                                                                                                                                                                                                                                                                                                                                                                                                                                                                                                                                                                                                                                       |                                                                                                                                                                           | REMARKS               |                            |