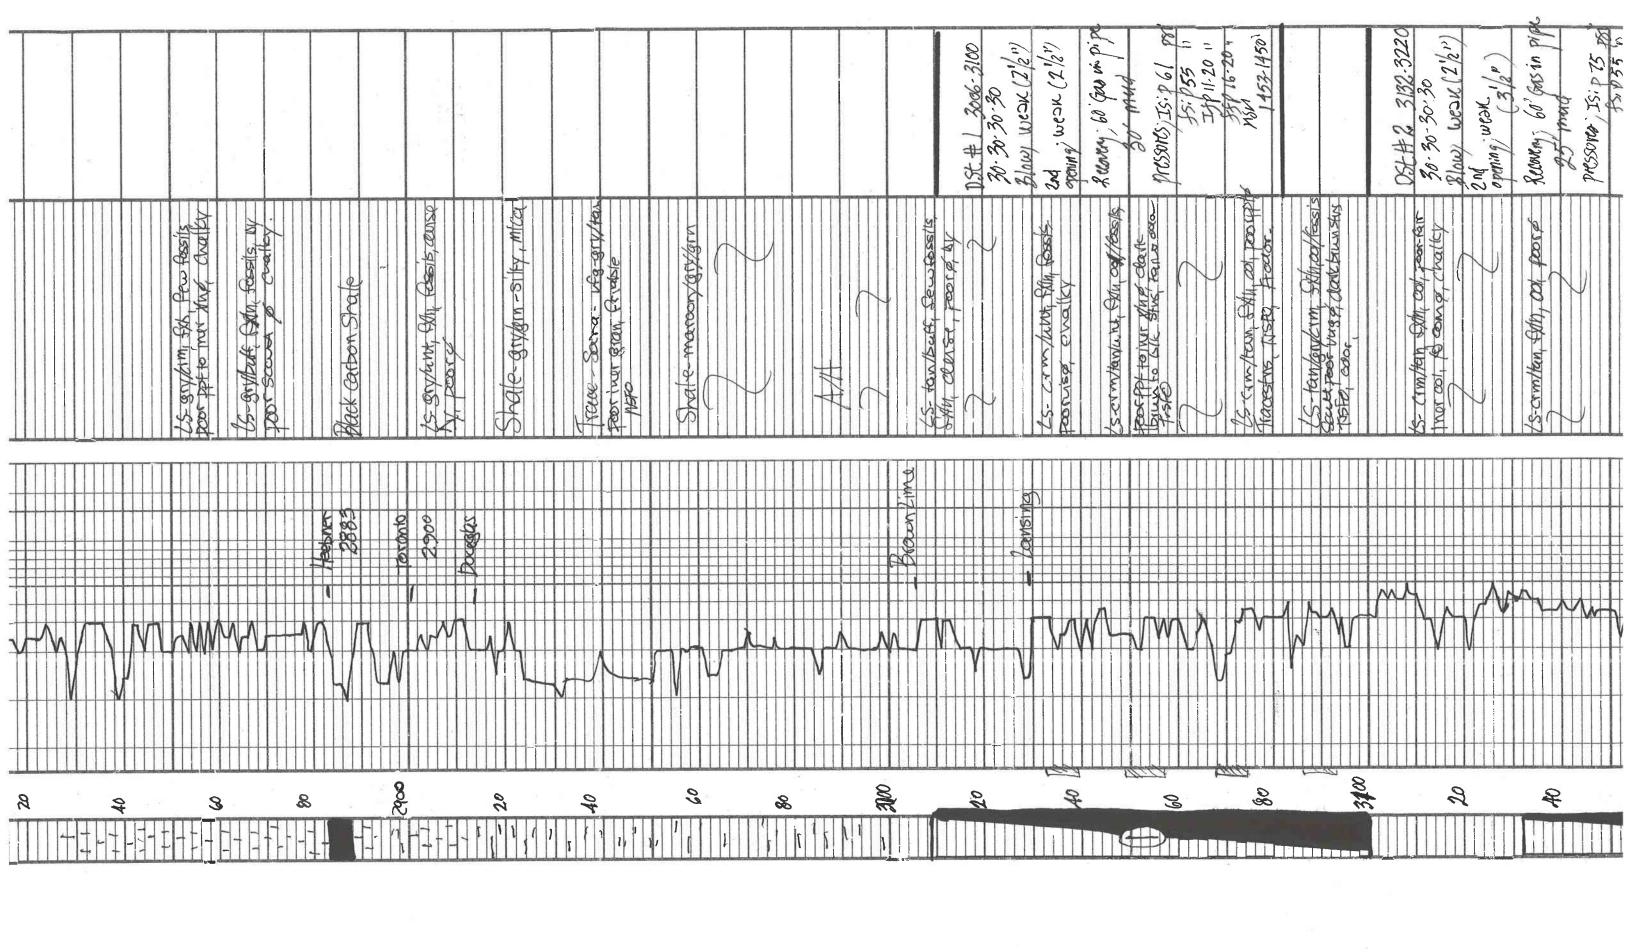

### Tops

| Name             | Тор  | Datum |
|------------------|------|-------|
| ANHYDRITE        | 505  | +1254 |
| BASE ANHYDRITE   | 517  | +1242 |
| HEEBNER          | 2884 | -1125 |
| TORONTO          | 2900 | -1141 |
| DOUGLAS          | 2916 | -1157 |
| BROWN LIME       | 3006 | -1247 |
| LANSING          | 3030 | -1271 |
| BASE KANSAS CITY | 3261 | -1502 |
| ARBUCKLE         | 3281 | -1522 |

### **General Information**

**Company Name LD Drilling Well Name** Lyle #1-14 DST #1 Lansing "A-F" 3006'-3100' **Well Operator LD Drilling Unique Well ID** Contact **LD Davis Surface Location** Sec 14-20s-11w-Barton Co.-KS **Site Contact Kurt Talbott Test Unit** #5 Field **Chase Silica** Pool NA Well Type Vertical **Job Number** F141 Jake Fahrenbruch **Prepared By Qualified By Kurt Talbott** 

### **Test Information**

**Test Type Conventional Bottom-Hole Test Purpose Initial Test Formation** Lansing "A-F" 3006'-3100' Gauge Name 0062 **Start Test Date** 2013/06/29 **Start Test Time** 12:37:00 **Final Test Date** 2013/06/29 **Final Test Time** 17:37:00

### **Test Results**

30 min initial flow period: Surface blow, increased to 2.5" in bucket.

30 min initial shut-in period: No blowback.

30 min final flow period: 1" blow, increased to 2.5" in bucket.

30 min final shut-in period:No blowback.

Recovered: 30' Drilling Mud 100% mud

-----60' Gas In Pipe

-----Tool Sample: 100% mud

-----Bottom-Hole Temperature: 97 Deg F

Pressures: IHP: 1453 IFP: 11-20

IFP: 11-20 ISIP: 61 FFP: 16-20 FSIP: 55 FHP: 1450

### **DRILL-STEM TEST TICKET**

FILE: <u>lyle1dst1</u>

TIME ON: 12:37
TIME OFF: 17:37

| Company LD Drilling                                                               |           | _ease & Well No. Lyl                      | e #1-14                |                 |             |                      |
|-----------------------------------------------------------------------------------|-----------|-------------------------------------------|------------------------|-----------------|-------------|----------------------|
| Contractor Petromark Drilling, Rig #2                                             |           | Charge to LD Drilling                     | 1                      |                 |             |                      |
| Elevation1759' KBFormationLansing                                                 | g "A-F"   | Effective Pay                             |                        | Ft. Ticl        | ket No      | F141                 |
| Date <u>6.29.2013</u> Sec. <u>14</u> Twp. <u>20</u> Test Approved By Kurt Talbott |           |                                           |                        | Barton Jake Fah |             | KANSAS               |
| Test Approved By Trail Fallbott                                                   | [         | Diamond Representativ                     | e                      | Jake I all      | renbruch    |                      |
| Formation Test No1 Interval Tested from                                           |           | 6_ft. to                                  | 3100 ft. Tot           | al Depth        |             | 3100 ft.             |
| Packer Depth ft. Size6 3/4 in.                                                    |           | Packer depth                              |                        | ft. Size        | 6 3/4       | in.                  |
| Packer Depthin.                                                                   | F         | Packer depth                              |                        | ft. Size        | 6 3/4       | in.                  |
| Depth of Selective Zone Set                                                       |           |                                           |                        |                 | -2-2        |                      |
| Top Recorder Depth (Inside)                                                       | ft. F     | Recorder Number                           | 006                    | 2 Cap           | 5,00        | <u>0</u> P.S.I.      |
| Bottom Recorder Depth (Outside)                                                   | ft. F     | Recorder Number                           | 1103                   | 3_Cap           | 5,15        | <sup>50</sup> P.S.I. |
| Below Straddle Recorder Depth                                                     | ft. F     | Recorder Number                           |                        | Cap             |             | P.S.I.               |
| Mud Type Chemical Viscosity 51                                                    |           | Orill Collar Length                       | 120                    | _ft. I.D        | 2 1         | /4 in                |
| Weight 9.1 Water Loss 9.6                                                         | cc. \     | Weight Pipe Length_                       |                        | _ft. I.D        | 2 7         | /8 ir                |
| Chlorides 5000 P.P.M                                                              | 1. [      | Orill Pipe Length                         | 286                    | ft. I.D         | 3 1         | /2 in                |
| Jars: Make STERLING Serial Number NA                                              | 1         | Test Tool Length                          | 25                     | ft. Tool        | Size3 1     | /2-IF in             |
| Did Well Flow? NO Reversed Out NO                                                 |           | Anchor Length                             | 94                     | ft. Size        | 4 1         | /2-FH ir             |
| Main Hole Size 7 7/8 Tool Joint Size 4 1/2 XH                                     | _in. \$   | 28' perf in anchor<br>Surface Choke Size_ | 1                      | in. Botto       | om Choke Si | ze_ 5/8 _ ir         |
| Blow: 1st Open: Surface blow, increased to 2.5" in                                | buck      | et. No blowba                             | ck.                    |                 |             |                      |
| 2nd Open: 1" blow, increased to 2.5" in bucket.                                   | No bl     | owback.                                   |                        |                 |             |                      |
| Recovered 30 ft. of Drilling Mud 100% mud                                         |           |                                           |                        |                 |             |                      |
| Recovered ft. of 60' Gas In Pipe                                                  |           |                                           |                        |                 |             |                      |
| Recovered ft. of                                                                  |           |                                           |                        |                 |             |                      |
| Recovered ft. of                                                                  |           |                                           |                        |                 |             |                      |
| Recoveredft. of                                                                   |           |                                           |                        | Price Job       |             |                      |
| Recovered ft. of                                                                  |           |                                           |                        | Other Cha       | irges       |                      |
| Remarks: Tool Sample: 100% mud                                                    |           |                                           |                        | Insurance       |             |                      |
| 10.700.000                                                                        |           |                                           |                        |                 |             |                      |
|                                                                                   |           |                                           |                        | Total           |             |                      |
| Time Set Packer(s) 14:10 A.M. P.M. Time Started 0                                 | Off Botto | om16:10                                   | A.M.<br>P.M. Ma:       | kimum Tem       | perature    | 7 Deg F              |
| Initial Hydrostatic Pressure                                                      |           | (A)                                       | 1453 P.S.I.            |                 |             |                      |
| Initial Flow PeriodMinutes                                                        | 30        | _(B)                                      | 11_P.S.I. to           | (C)             | 20          | P.S.I.               |
| Initial Closed In Period Minutes                                                  | 30        | (D)                                       | 61 P.S.I.              |                 |             |                      |
| Final Flow PeriodMinutes                                                          | 30        | _(E)                                      | 16 P.S.I. to           | (F)             | 20          | P.S.I.               |
| Final Closed In PeriodMinutes                                                     | 30        | _(G)                                      | 55 P.S.I.              |                 |             |                      |
| Final Hydrostatic Pressure                                                        |           | (H)                                       | 1450 <sub>P.S.I.</sub> |                 |             |                      |

LD Drilling DST #1 Lansing "A-F" 3006'-3100' Start Test Date: 2013/06/29

Final Test Date: 2013/06/29

Lyle #1-14 Formation: Lansing "A-F" 3006'-3100' Pool: NA

Job Number: F141