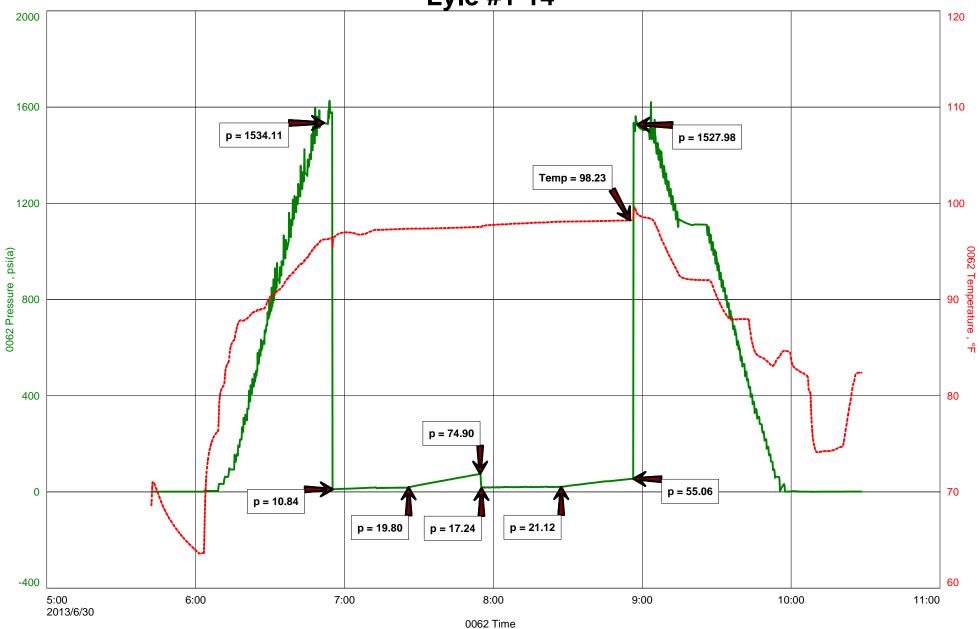

30 minute final shut-in period: No Blowback.

Recovered: 25' Drlg Mud 100% mud

---- +/- 60' Gas In Pipe

---- Tool Sample: Drlg Mud w/trace show oil (less than 1% oil)

---- Bottom-Hole Temperature: 98 Deg F

Pressures: IHP: 1534

IFP: 11-20 ISIP: 75 FFP: 17-21 FSIP: 55 FHP: 1528

### **DRILL-STEM TEST TICKET**

FILE: <u>lyle1dst2</u>

TIME ON: 05:42
TIME OFF: 10:29

| Company_LD Drilling                                             | Lease & Well No. Lyle #1-14                  |
|-----------------------------------------------------------------|----------------------------------------------|
| Contractor Petromark Drilling, Rig #2                           | Charge to_LD Drilling                        |
| Elevation1759' KBFormationLansing "H,I,J"                       | Effective PayFt. Ticket NoF142               |
| Date 6.30.2013 Sec. 14 Twp. 20 S Ran                            | ge11 W CountyBartonState_KANSAS              |
| Test Approved By Kurt Talbott                                   | Diamond Representative Jake Fahrenbruch      |
| Formation Test No. 2 Interval Tested from 313                   | 2 ft. to3220 ft. Total Depth 3220 ft.        |
| Packer Depth 3127 ft. Size 6 3/4 in.                            | Packer depthft. Size6 3/4in.                 |
|                                                                 | Packer depthft. Size6 3/4in.                 |
| Depth of Selective Zone Set                                     |                                              |
| Top Recorder Depth (Inside) 3117 ft.                            | Recorder Number                              |
| Bottom Recorder Depth (Outside)ft.                              | Recorder Number 11033 Cap. 5,150 P.S.I.      |
| Below Straddle Recorder Depthft.                                | Recorder Number Cap P.S.I.                   |
| Mud Type Chemical Viscosity 51                                  | Drill Collar Length 120 ft. I.D. 2 1/4 in.   |
| Weight                                                          | Weight Pipe Lengthft. I.D2 7/8 in            |
| Chlorides 5000 P.P.M.                                           | Drill Pipe Length 2987 ft. I.D 3 1/2 in      |
|                                                                 | Test Tool Length 25_ft. Tool Size 3 1/2-IFin |
| Did Well Flow? NO Reversed Out NO                               | Anchor Length 88 ft. Size 4 1/2-FH in        |
| Main Hole Size 7 7/8 Tool Joint Size 4 1/2 XH in.               |                                              |
| Blow: 1st Open: Surface blow, increased to 2.5" in buck         | et. No blowback.                             |
| <sup>2nd Open:</sup> 1.5" blow, increased to 3.5" in bucket. No | blowback.                                    |
| Recovered 25 ft. of Drlg Mud 100% mud                           |                                              |
| Recoveredft. of _+/- 60' Gas In Pipe                            |                                              |
| Recoveredft. of                                                 |                                              |
| Recovered ft. of                                                |                                              |
| Recoveredft. of                                                 | Price Job                                    |
| Recoveredft. of                                                 | Other Charges                                |
| Remarks: Tool Sample: Drlg Mud w/trace show of oil (less than   | 1% oil) Insurance                            |
|                                                                 |                                              |
| A.M.                                                            | Total On Day F                               |
| Time Set Packer(s) 06:55 P.M. Time Started Off Botto            |                                              |
| Initial Hydrostatic Pressure                                    | (A) 1534 P.S.I.                              |
| Initial Flow Period                                             | _(B)11_P.S.I. to (C)20_P.S.I.                |
| Initial Closed In Period                                        | (D)                                          |
| Final Flow Period                                               | (E)17 P.S.I. to (F)21 P.S.I.                 |
| Final Closed In PeriodMinutes30                                 | (G)55 P.S.I.<br>(H) 1528 P.S.I.              |
|                                                                 |                                              |