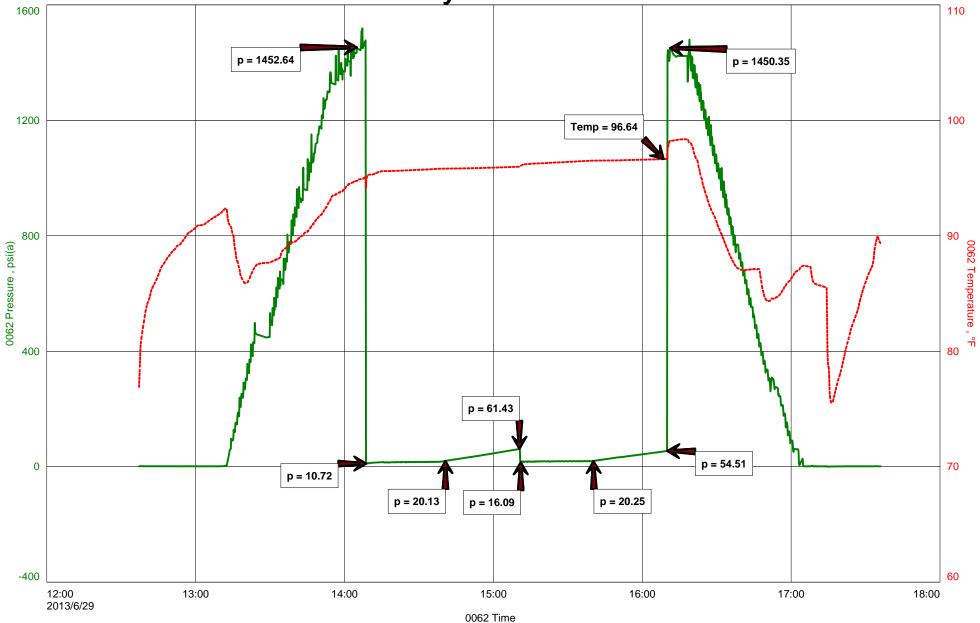

Recovered: 30' Drilling Mud 100% mud

-----60' Gas In Pipe

-----Tool Sample: 100% mud

-----Bottom-Hole Temperature: 97 Deg F

Pressures: IHP: 1453 IFP: 11-20

IFP: 11-20 ISIP: 61 FFP: 16-20 FSIP: 55 FHP: 1450

### **DRILL-STEM TEST TICKET**

FILE: <u>lyle1dst1</u>

TIME ON: 12:37
TIME OFF: 17:37

| Company LD Drilling                                                               |           | _ease & Well No. Lyl                      | e #1-14                |                 |             |                      |
|-----------------------------------------------------------------------------------|-----------|-------------------------------------------|------------------------|-----------------|-------------|----------------------|
| Contractor Petromark Drilling, Rig #2                                             |           | Charge to LD Drilling                     | 1                      |                 |             |                      |
| Elevation1759' KBFormationLansing                                                 | g "A-F"   | Effective Pay                             |                        | Ft. Ticl        | ket No      | F141                 |
| Date <u>6.29.2013</u> Sec. <u>14</u> Twp. <u>20</u> Test Approved By Kurt Talbott |           |                                           |                        | Barton Jake Fah |             | KANSAS               |
| Test Approved By Trail Fallbott                                                   | [         | Diamond Representativ                     | e                      | Jake I all      | renbruch    |                      |
| Formation Test No1 Interval Tested from                                           |           | 6_ft. to                                  | 3100 ft. Tot           | al Depth        |             | 3100 ft.             |
| Packer Depth ft. Size6 3/4 in.                                                    |           | Packer depth                              |                        | ft. Size        | 6 3/4       | in.                  |
| Packer Depthin.                                                                   | F         | Packer depth                              |                        | ft. Size        | 6 3/4       | in.                  |
| Depth of Selective Zone Set                                                       |           |                                           |                        |                 | -2-2        |                      |
| Top Recorder Depth (Inside)                                                       | ft. F     | Recorder Number                           | 006                    | 2 Cap           | 5,00        | <u>0</u> P.S.I.      |
| Bottom Recorder Depth (Outside)                                                   | ft. F     | Recorder Number                           | 1103                   | 3_Cap           | 5,15        | <sup>50</sup> P.S.I. |
| Below Straddle Recorder Depth                                                     | ft. F     | Recorder Number                           |                        | Cap             |             | P.S.I.               |
| Mud Type Chemical Viscosity 51                                                    |           | Orill Collar Length                       | 120                    | _ft. I.D        | 2 1         | /4 in                |
| Weight 9.1 Water Loss 9.6                                                         | cc. \     | Weight Pipe Length_                       |                        | _ft. I.D        | 2 7         | /8 ir                |
| Chlorides 5000 P.P.M                                                              | 1. [      | Orill Pipe Length                         | 286                    | ft. I.D         | 3 1         | /2 in                |
| Jars: Make STERLING Serial Number NA                                              | 1         | Test Tool Length                          | 25                     | ft. Tool        | Size3 1     | /2-IF in             |
| Did Well Flow? NO Reversed Out NO                                                 |           | Anchor Length                             | 94                     | ft. Size        | 4 1         | /2-FH ir             |
| Main Hole Size 7 7/8 Tool Joint Size 4 1/2 XH                                     | _in. \$   | 28' perf in anchor<br>Surface Choke Size_ | 1                      | in. Botto       | om Choke Si | ze_ 5/8 _ ir         |
| Blow: 1st Open: Surface blow, increased to 2.5" in                                | buck      | et. No blowba                             | ck.                    |                 |             |                      |
| 2nd Open: 1" blow, increased to 2.5" in bucket.                                   | No bl     | owback.                                   |                        |                 |             |                      |
| Recovered 30 ft. of Drilling Mud 100% mud                                         |           |                                           |                        |                 |             |                      |
| Recovered ft. of 60' Gas In Pipe                                                  |           |                                           |                        |                 |             |                      |
| Recovered ft. of                                                                  |           |                                           |                        |                 |             |                      |
| Recovered ft. of                                                                  |           |                                           |                        |                 |             |                      |
| Recoveredft. of                                                                   |           |                                           |                        | Price Job       |             |                      |
| Recovered ft. of                                                                  |           |                                           |                        | Other Cha       | irges       |                      |
| Remarks: Tool Sample: 100% mud                                                    |           |                                           |                        | Insurance       |             |                      |
| 10.700.000                                                                        |           |                                           |                        |                 |             |                      |
|                                                                                   |           |                                           |                        | Total           |             |                      |
| Time Set Packer(s) 14:10 A.M. P.M. Time Started 0                                 | Off Botto | om16:10                                   | A.M.<br>P.M. Ma:       | kimum Tem       | perature    | 7 Deg F              |
| Initial Hydrostatic Pressure                                                      |           | (A)                                       | 1453 P.S.I.            |                 |             |                      |
| Initial Flow PeriodMinutes                                                        | 30        | _(B)                                      | 11_P.S.I. to           | (C)             | 20          | P.S.I.               |
| Initial Closed In Period Minutes                                                  | 30        | (D)                                       | 61 P.S.I.              |                 |             |                      |
| Final Flow PeriodMinutes                                                          | 30        | _(E)                                      | 16 P.S.I. to           | (F)             | 20          | P.S.I.               |
| Final Closed In PeriodMinutes                                                     | 30        | _(G)                                      | 55 P.S.I.              |                 |             |                      |
| Final Hydrostatic Pressure                                                        |           | (H)                                       | 1450 <sub>P.S.I.</sub> |                 |             |                      |