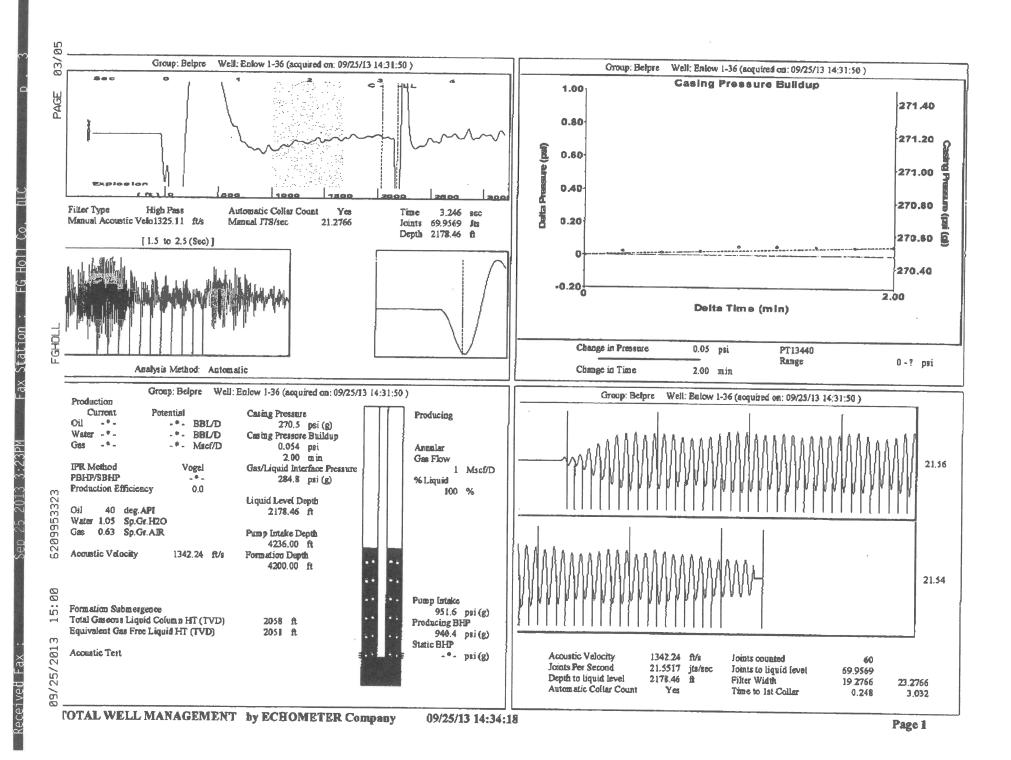

| KCC District Office #4 - 2301 E. 13th Street, Hays, KS 67601-2651                             | Phone 785.625.0550 |