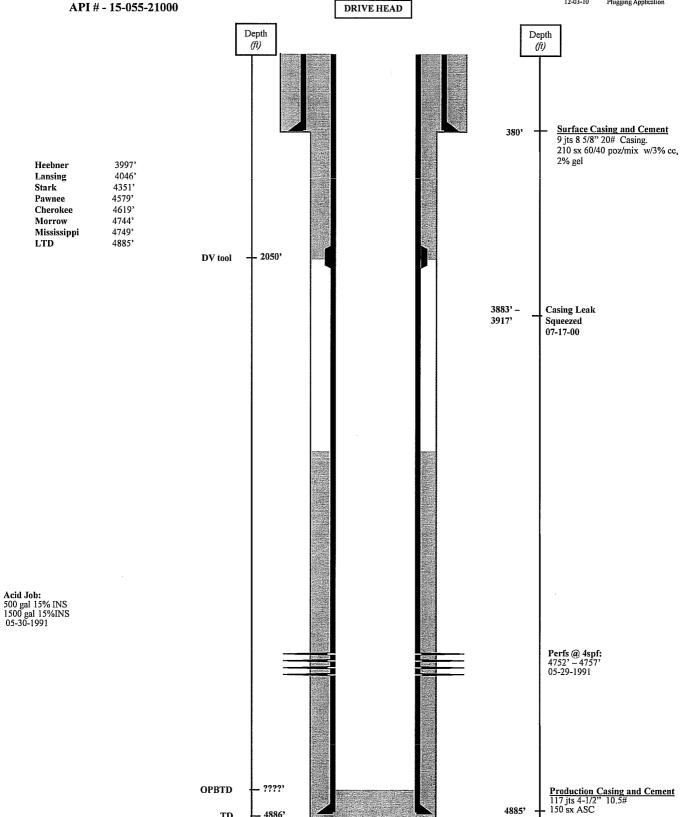

Elevation: GL=2851', KB=2858'

Comments
Spud date
Drilling Finished
Completed
Pump Change
Replaced Pump Unit
Shut in
Csg Leak
Found paraffin on top of joints
Tbg Leak
Tag Leak
Ran paraffin knife
TA approved
Plugging Application Date Pulled 05-08-91 05-18-91 05-18-91 06-03-91 07-20-98 01-26-99 07-19-00 07-17-00 06-19-03 12-15-08 11-24-10 12-03-10

4885

Wellbore Diagram as of 09-21-2011

**-** 4886'