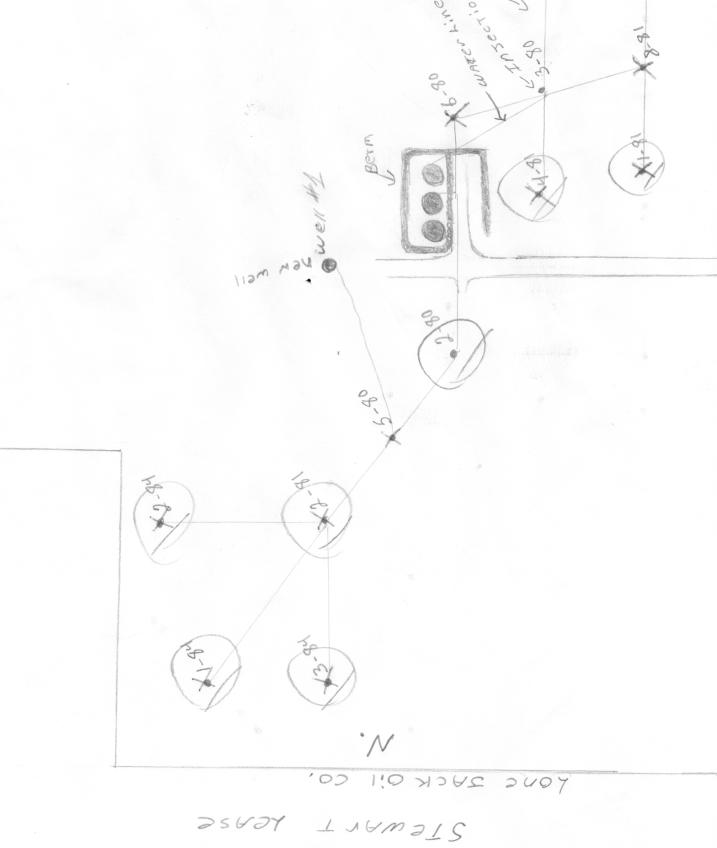

Jec. 30 T 235, RIZE, BOURBON COUNTY

Conservation Division Finney State Office Building 130 S. Market, Rm. 2078 Wichita, KS 67202-3802

Phone: 316-337-6200 Fax: 316-337-6211 http://kcc.ks.gov/

Sam Brownback, Governor

Re: Plugging Application API 15-011-20906-00-00 STEWART 5-80 SW/4 Sec.30-23S-22E Bourbon County, Kansas