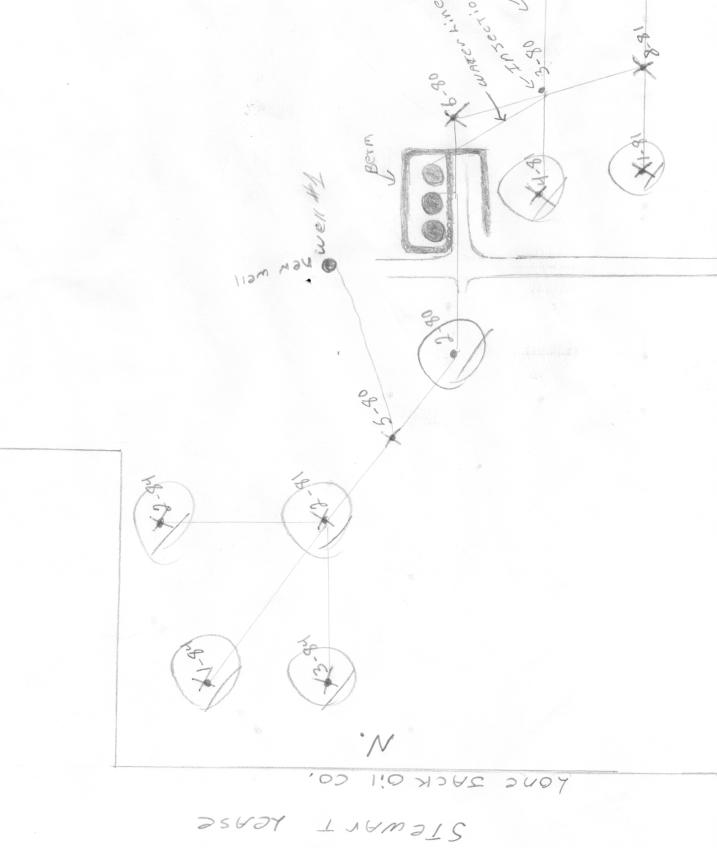

Re: Plugging Application API 15-011-20903-00-00 STEWART 1-81 SW/4 Sec.30-23S-22E Bourbon County, Kansas