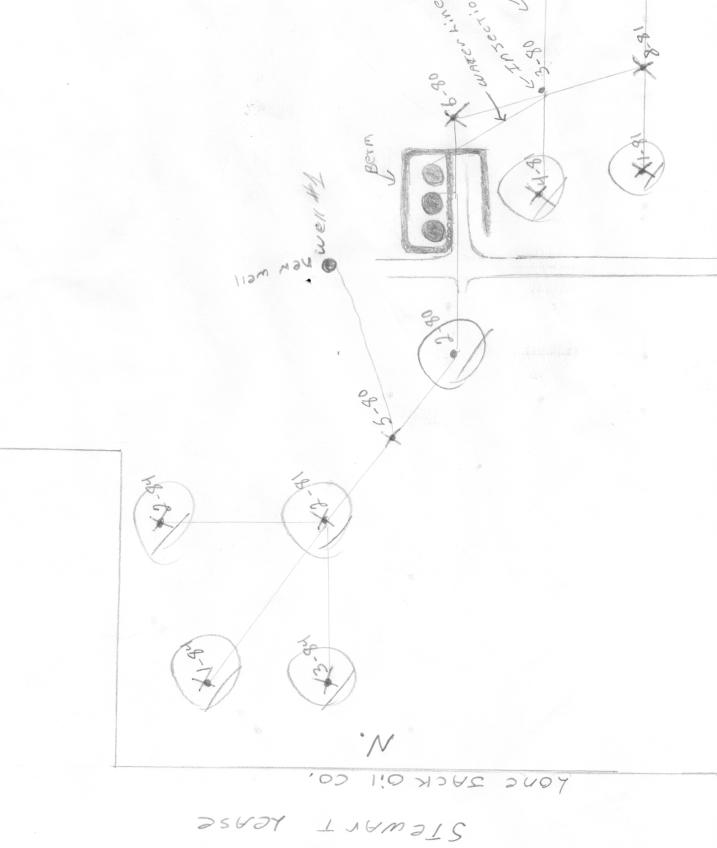

Jec. 30 T 235, RIZE, BOURBON COUNTY

Conservation Division Finney State Office Building 130 S. Market, Rm. 2078 Wichita, KS 67202-3802

Phone: 316-337-6200 Fax: 316-337-6211 http://kcc.ks.gov/

Sam Brownback, Governor

Re: Plugging Application API 15-011-22169-00-00 STEWART 1-84 SW/4 Sec.30-23S-22E Bourbon County, Kansas