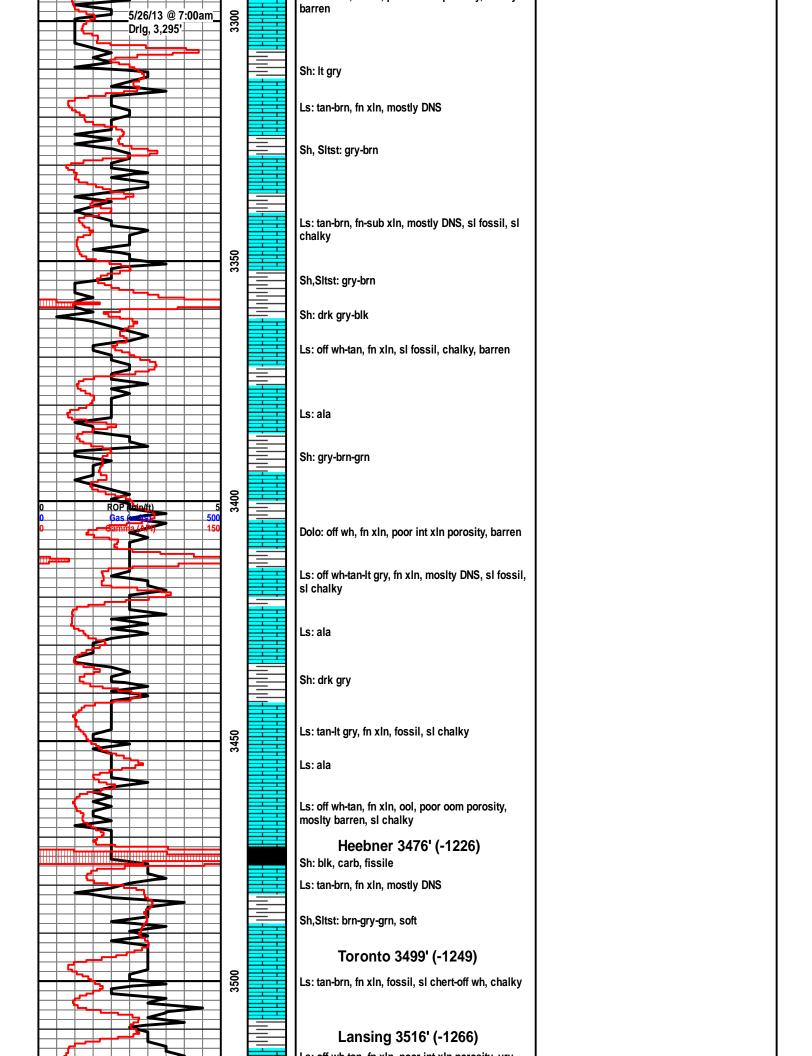

Page Two

| Operator Name:                                                 |                                                   |              |                                        | _ Lease I                | Name: _   |                                     |                        | Well #:            |                              |
|----------------------------------------------------------------|---------------------------------------------------|--------------|----------------------------------------|--------------------------|-----------|-------------------------------------|------------------------|--------------------|------------------------------|
| Sec Twp                                                        | S. R                                              | East         | West                                   | County                   | :         |                                     |                        |                    |                              |
| INSTRUCTIONS: Shopen and closed, flow and flow rates if gas to | ring and shut-in press<br>o surface test, along v | ures, whe    | ther shut-in pre<br>chart(s). Attach   | ssure reac<br>extra shee | hed stati | c level, hydrosta<br>space is neede | tic pressures, b<br>d. | ottom hole temp    | erature, fluid recov         |
| Final Radioactivity Lo files must be submitte                  |                                                   |              |                                        |                          |           | ogs must be ema                     | alled to kcc-well-     | logs@kcc.ks.go     | v. Digital electronic        |
| Drill Stem Tests Taker<br>(Attach Additional                   |                                                   | Y            | es No                                  |                          |           | J                                   | on (Top), Depth        |                    | Sample                       |
| Samples Sent to Geo                                            | logical Survey                                    | Y            | es No                                  |                          | Nam       | е                                   |                        | Тор                | Datum                        |
| Cores Taken<br>Electric Log Run                                |                                                   |              | es  No                                 |                          |           |                                     |                        |                    |                              |
| List All E. Logs Run:                                          |                                                   |              |                                        |                          |           |                                     |                        |                    |                              |
|                                                                |                                                   |              |                                        | RECORD                   | Ne        |                                     |                        |                    |                              |
|                                                                | 0: 11.1                                           |              |                                        |                          |           | ermediate, product                  |                        | " 0 1              | T 15                         |
| Purpose of String                                              | Size Hole<br>Drilled                              |              | ze Casing<br>t (In O.D.)               | Weig<br>Lbs.             |           | Setting<br>Depth                    | Type of<br>Cement      | # Sacks<br>Used    | Type and Percer<br>Additives |
|                                                                |                                                   |              |                                        |                          |           |                                     |                        |                    |                              |
|                                                                |                                                   |              |                                        |                          |           |                                     |                        |                    |                              |
|                                                                |                                                   |              |                                        |                          |           |                                     |                        |                    |                              |
|                                                                |                                                   |              |                                        |                          |           |                                     |                        |                    |                              |
|                                                                |                                                   |              | ADDITIONAL                             | CEMENTI                  | NG / SQL  | JEEZE RECORD                        |                        |                    |                              |
| Purpose:                                                       | Depth<br>Top Bottom                               | Туре         | of Cement                              | # Sacks                  | Used      |                                     | Type and               | Percent Additives  |                              |
| Perforate Protect Casing                                       | Top Dottom                                        |              |                                        |                          |           |                                     |                        |                    |                              |
| Plug Back TD<br>Plug Off Zone                                  |                                                   |              |                                        |                          |           |                                     |                        |                    |                              |
| 1 lug 0 li 20 lio                                              |                                                   |              |                                        |                          |           |                                     |                        |                    |                              |
| Did you perform a hydrau                                       | ulic fracturing treatment                         | on this well | ?                                      |                          |           | Yes                                 | No (If No, s           | skip questions 2 a | nd 3)                        |
| Does the volume of the t                                       |                                                   |              | -                                      |                          | -         |                                     |                        | skip question 3)   |                              |
| Was the hydraulic fractur                                      | ing treatment informatio                          | n submitted  | to the chemical of                     | disclosure re            | gistry?   | Yes                                 | No (If No, i           | ill out Page Three | of the ACO-1)                |
| Shots Per Foot                                                 |                                                   |              | RD - Bridge Plug<br>Each Interval Perl |                          |           |                                     | cture, Shot, Ceme      | nt Squeeze Recor   | rd Depth                     |
|                                                                |                                                   |              |                                        |                          |           | (* *                                |                        |                    | 200                          |
|                                                                |                                                   |              |                                        |                          |           |                                     |                        |                    |                              |
|                                                                |                                                   |              |                                        |                          |           |                                     |                        |                    |                              |
|                                                                |                                                   |              |                                        |                          |           |                                     |                        |                    |                              |
|                                                                |                                                   |              |                                        |                          |           |                                     |                        |                    |                              |
|                                                                |                                                   |              |                                        |                          |           |                                     |                        |                    |                              |
| TUBING RECORD:                                                 | Size:                                             | Set At:      |                                        | Packer A                 | t·        | Liner Run:                          |                        |                    |                              |
|                                                                |                                                   | 0017111      |                                        |                          |           | [                                   | Yes N                  | o                  |                              |
| Date of First, Resumed                                         | Production, SWD or EN                             | HR.          | Producing Meth                         | nod:                     | g 🗌       | Gas Lift (                          | Other (Explain)        |                    |                              |
| Estimated Production<br>Per 24 Hours                           | Oil                                               | Bbls.        | Gas                                    | Mcf                      | Wat       | er B                                | bls.                   | Gas-Oil Ratio      | Gravity                      |
| DIODOCITI                                                      | 01.05.040                                         |              |                                        | 4ETUOD 05                | . 00145/  | TION:                               |                        | DDOD! ICT!         |                              |
| DISPOSITION Solo                                               | ON OF GAS:  Used on Lease                         |              | N<br>Open Hole                         | ∥ETHOD OF<br>Perf.       |           |                                     | mmingled               | PRODUCTION         | ON INTERVAL:                 |
|                                                                | bmit ACO-18.)                                     |              | Other (Specify)                        |                          | (Submit   |                                     | mit ACO-4)             |                    |                              |

## All Electric Logs Run

| Dual Induction Log              |
|---------------------------------|
| Micro Resistivity Log           |
| Compensated Density Neutron Log |
| Cement Bond Log                 |