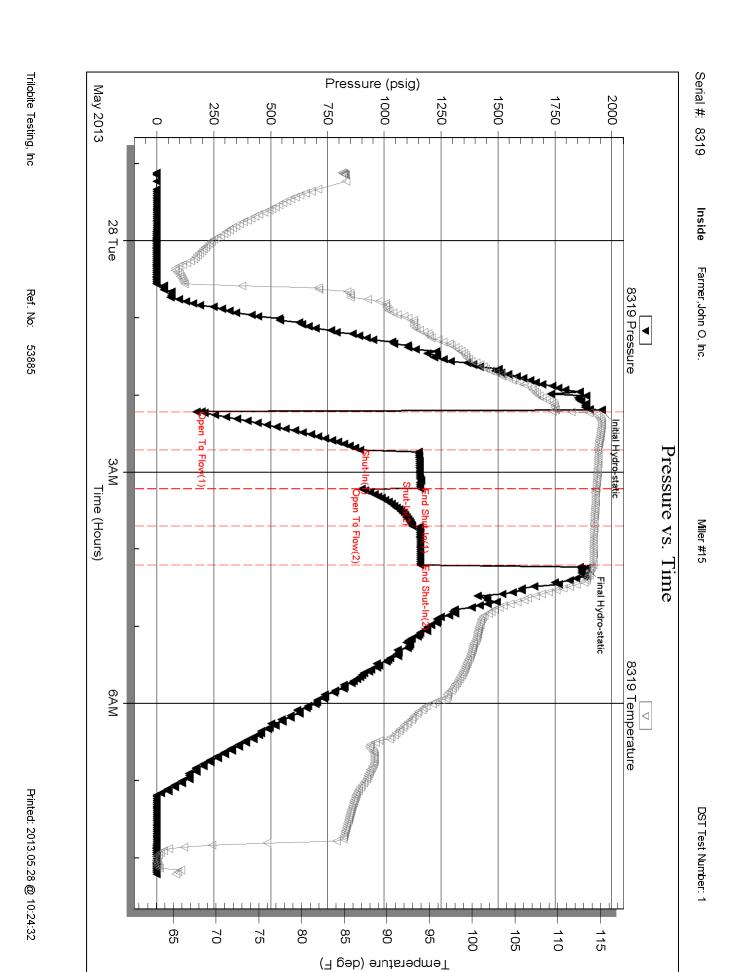

Page Two

| Operator Name:                                                 |                                                   |              |                                        | _ Lease I                | Name: _   |                                     |                        | Well #:            |                              |
|----------------------------------------------------------------|---------------------------------------------------|--------------|----------------------------------------|--------------------------|-----------|-------------------------------------|------------------------|--------------------|------------------------------|
| Sec Twp                                                        | S. R                                              | East         | West                                   | County                   | :         |                                     |                        |                    |                              |
| INSTRUCTIONS: Shopen and closed, flow and flow rates if gas to | ring and shut-in press<br>o surface test, along v | ures, whe    | ther shut-in pre<br>chart(s). Attach   | ssure reac<br>extra shee | hed stati | c level, hydrosta<br>space is neede | tic pressures, b<br>d. | ottom hole temp    | erature, fluid recov         |
| Final Radioactivity Lo files must be submitte                  |                                                   |              |                                        |                          |           | ogs must be ema                     | alled to kcc-well-     | logs@kcc.ks.go     | v. Digital electronic        |
| Drill Stem Tests Taker<br>(Attach Additional                   |                                                   | Y            | es No                                  |                          |           | J                                   | on (Top), Depth        |                    | Sample                       |
| Samples Sent to Geo                                            | logical Survey                                    | Y            | es No                                  |                          | Nam       | е                                   |                        | Тор                | Datum                        |
| Cores Taken<br>Electric Log Run                                |                                                   |              | es  No                                 |                          |           |                                     |                        |                    |                              |
| List All E. Logs Run:                                          |                                                   |              |                                        |                          |           |                                     |                        |                    |                              |
|                                                                |                                                   |              |                                        | RECORD                   | Ne        |                                     |                        |                    |                              |
|                                                                | 0: 11.1                                           |              |                                        |                          |           | ermediate, product                  |                        | " 0 1              | T 15                         |
| Purpose of String                                              | Size Hole<br>Drilled                              |              | ze Casing<br>t (In O.D.)               | Weig<br>Lbs.             |           | Setting<br>Depth                    | Type of<br>Cement      | # Sacks<br>Used    | Type and Percer<br>Additives |
|                                                                |                                                   |              |                                        |                          |           |                                     |                        |                    |                              |
|                                                                |                                                   |              |                                        |                          |           |                                     |                        |                    |                              |
|                                                                |                                                   |              |                                        |                          |           |                                     |                        |                    |                              |
|                                                                |                                                   |              |                                        |                          |           |                                     |                        |                    |                              |
|                                                                |                                                   |              | ADDITIONAL                             | CEMENTI                  | NG / SQL  | JEEZE RECORD                        |                        |                    |                              |
| Purpose:                                                       | Depth<br>Top Bottom                               | Туре         | of Cement                              | # Sacks                  | Used      |                                     | Type and               | Percent Additives  |                              |
| Perforate Protect Casing                                       | Top Dottom                                        |              |                                        |                          |           |                                     |                        |                    |                              |
| Plug Back TD<br>Plug Off Zone                                  |                                                   |              |                                        |                          |           |                                     |                        |                    |                              |
| 1 lug 0 li 20 lio                                              |                                                   |              |                                        |                          |           |                                     |                        |                    |                              |
| Did you perform a hydrau                                       | ulic fracturing treatment                         | on this well | ?                                      |                          |           | Yes                                 | No (If No, s           | skip questions 2 a | nd 3)                        |
| Does the volume of the t                                       |                                                   |              | -                                      |                          | -         |                                     |                        | skip question 3)   |                              |
| Was the hydraulic fractur                                      | ing treatment informatio                          | n submitted  | to the chemical of                     | disclosure re            | gistry?   | Yes                                 | No (If No, i           | ill out Page Three | of the ACO-1)                |
| Shots Per Foot                                                 |                                                   |              | RD - Bridge Plug<br>Each Interval Perl |                          |           |                                     | cture, Shot, Ceme      | nt Squeeze Recor   | rd Depth                     |
|                                                                |                                                   |              |                                        |                          |           | (* *                                |                        |                    | 200                          |
|                                                                |                                                   |              |                                        |                          |           |                                     |                        |                    |                              |
|                                                                |                                                   |              |                                        |                          |           |                                     |                        |                    |                              |
|                                                                |                                                   |              |                                        |                          |           |                                     |                        |                    |                              |
|                                                                |                                                   |              |                                        |                          |           |                                     |                        |                    |                              |
|                                                                |                                                   |              |                                        |                          |           |                                     |                        |                    |                              |
| TUBING RECORD:                                                 | Size:                                             | Set At:      |                                        | Packer A                 | t·        | Liner Run:                          |                        |                    |                              |
|                                                                |                                                   | 0017111      |                                        |                          |           | [                                   | Yes N                  | o                  |                              |
| Date of First, Resumed                                         | Production, SWD or EN                             | HR.          | Producing Meth                         | nod:                     | g 🗌       | Gas Lift (                          | Other (Explain)        |                    |                              |
| Estimated Production<br>Per 24 Hours                           | Oil                                               | Bbls.        | Gas                                    | Mcf                      | Wat       | er B                                | bls.                   | Gas-Oil Ratio      | Gravity                      |
| DIODOCITI                                                      | 01.05.040                                         |              |                                        | 4ETUOD 05                | . 00145/  | TION:                               |                        | DDOD! ICT!         |                              |
| DISPOSITION Solo                                               | ON OF GAS:  Used on Lease                         |              | N<br>Open Hole                         | ∥ETHOD OF<br>Perf.       |           |                                     | mmingled               | PRODUCTION         | ON INTERVAL:                 |
|                                                                | bmit ACO-18.)                                     |              | Other (Specify)                        |                          | (Submit   |                                     | mit ACO-4)             |                    |                              |