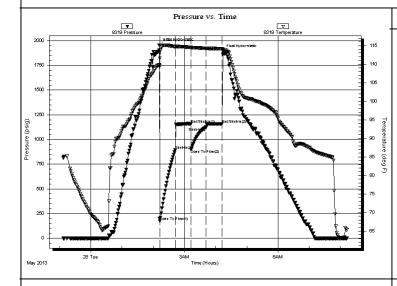

Page Two

| Operator Name:                                                 |                                                   |              |                                        | _ Lease I                | Name: _   |                                     |                        | Well #:            |                              |
|----------------------------------------------------------------|---------------------------------------------------|--------------|----------------------------------------|--------------------------|-----------|-------------------------------------|------------------------|--------------------|------------------------------|
| Sec Twp                                                        | S. R                                              | East         | West                                   | County                   | :         |                                     |                        |                    |                              |
| INSTRUCTIONS: Shopen and closed, flow and flow rates if gas to | ring and shut-in press<br>o surface test, along v | ures, whe    | ther shut-in pre<br>chart(s). Attach   | ssure reac<br>extra shee | hed stati | c level, hydrosta<br>space is neede | tic pressures, b<br>d. | ottom hole temp    | erature, fluid recov         |
| Final Radioactivity Lo files must be submitte                  |                                                   |              |                                        |                          |           | ogs must be ema                     | alled to kcc-well-     | logs@kcc.ks.go     | v. Digital electronic        |
| Drill Stem Tests Taker<br>(Attach Additional                   |                                                   | Y            | es No                                  |                          |           | J                                   | on (Top), Depth        |                    | Sample                       |
| Samples Sent to Geo                                            | logical Survey                                    | Y            | es No                                  |                          | Nam       | е                                   |                        | Тор                | Datum                        |
| Cores Taken<br>Electric Log Run                                |                                                   |              | es  No                                 |                          |           |                                     |                        |                    |                              |
| List All E. Logs Run:                                          |                                                   |              |                                        |                          |           |                                     |                        |                    |                              |
|                                                                |                                                   |              |                                        | RECORD                   | Ne        |                                     |                        |                    |                              |
|                                                                | 0: 11.1                                           |              |                                        |                          |           | ermediate, product                  |                        | " 0 1              | T 15                         |
| Purpose of String                                              | Size Hole<br>Drilled                              |              | ze Casing<br>t (In O.D.)               | Weig<br>Lbs.             |           | Setting<br>Depth                    | Type of<br>Cement      | # Sacks<br>Used    | Type and Percer<br>Additives |
|                                                                |                                                   |              |                                        |                          |           |                                     |                        |                    |                              |
|                                                                |                                                   |              |                                        |                          |           |                                     |                        |                    |                              |
|                                                                |                                                   |              |                                        |                          |           |                                     |                        |                    |                              |
|                                                                |                                                   |              |                                        |                          |           |                                     |                        |                    |                              |
|                                                                |                                                   |              | ADDITIONAL                             | CEMENTI                  | NG / SQL  | JEEZE RECORD                        |                        |                    |                              |
| Purpose:                                                       | Depth<br>Top Bottom                               | Туре         | of Cement                              | # Sacks                  | Used      |                                     | Type and               | Percent Additives  |                              |
| Perforate Protect Casing                                       | Top Dottom                                        |              |                                        |                          |           |                                     |                        |                    |                              |
| Plug Back TD<br>Plug Off Zone                                  |                                                   |              |                                        |                          |           |                                     |                        |                    |                              |
| 1 lug 0 li 20 lio                                              |                                                   |              |                                        |                          |           |                                     |                        |                    |                              |
| Did you perform a hydrau                                       | ulic fracturing treatment                         | on this well | ?                                      |                          |           | Yes                                 | No (If No, s           | skip questions 2 a | nd 3)                        |
| Does the volume of the t                                       |                                                   |              | -                                      |                          | -         |                                     |                        | skip question 3)   |                              |
| Was the hydraulic fractur                                      | ing treatment informatio                          | n submitted  | to the chemical of                     | disclosure re            | gistry?   | Yes                                 | No (If No, i           | ill out Page Three | of the ACO-1)                |
| Shots Per Foot                                                 |                                                   |              | RD - Bridge Plug<br>Each Interval Perl |                          |           |                                     | cture, Shot, Ceme      | nt Squeeze Recor   | rd Depth                     |
|                                                                |                                                   |              |                                        |                          |           | (* *                                |                        |                    | 200                          |
|                                                                |                                                   |              |                                        |                          |           |                                     |                        |                    |                              |
|                                                                |                                                   |              |                                        |                          |           |                                     |                        |                    |                              |
|                                                                |                                                   |              |                                        |                          |           |                                     |                        |                    |                              |
|                                                                |                                                   |              |                                        |                          |           |                                     |                        |                    |                              |
|                                                                |                                                   |              |                                        |                          |           |                                     |                        |                    |                              |
| TUBING RECORD:                                                 | Size:                                             | Set At:      |                                        | Packer A                 | t·        | Liner Run:                          |                        |                    |                              |
|                                                                |                                                   | 0017111      |                                        |                          |           | [                                   | Yes N                  | o                  |                              |
| Date of First, Resumed                                         | Production, SWD or EN                             | HR.          | Producing Meth                         | nod:                     | g 🗌       | Gas Lift (                          | Other (Explain)        |                    |                              |
| Estimated Production<br>Per 24 Hours                           | Oil                                               | Bbls.        | Gas                                    | Mcf                      | Wat       | er B                                | bls.                   | Gas-Oil Ratio      | Gravity                      |
| DIODOCITI                                                      | 01.05.040                                         |              |                                        | 4ETUOD 05                | . 00145/  | TION:                               |                        | DDOD! ICT!         |                              |
| DISPOSITION Solo                                               | ON OF GAS:  Used on Lease                         |              | N<br>Open Hole                         | ∥ETHOD OF<br>Perf.       |           |                                     | mmingled               | PRODUCTION         | ON INTERVAL:                 |
|                                                                | bmit ACO-18.)                                     |              | Other (Specify)                        |                          | (Submit   |                                     | mit ACO-4)             |                    |                              |