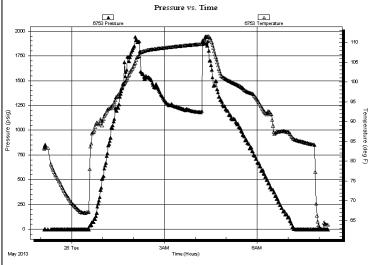

Page Two

| Operator Name:                                                 |                                                   |              |                                        | _ Lease I                | Name: _   |                                     |                        | Well #:            |                              |
|----------------------------------------------------------------|---------------------------------------------------|--------------|----------------------------------------|--------------------------|-----------|-------------------------------------|------------------------|--------------------|------------------------------|
| Sec Twp                                                        | S. R                                              | East         | West                                   | County                   | :         |                                     |                        |                    |                              |
| INSTRUCTIONS: Shopen and closed, flow and flow rates if gas to | ring and shut-in press<br>o surface test, along v | ures, whe    | ther shut-in pre<br>chart(s). Attach   | ssure reac<br>extra shee | hed stati | c level, hydrosta<br>space is neede | tic pressures, b<br>d. | ottom hole temp    | erature, fluid recov         |
| Final Radioactivity Lo files must be submitte                  |                                                   |              |                                        |                          |           | ogs must be ema                     | alled to kcc-well-     | logs@kcc.ks.go     | v. Digital electronic        |
| Drill Stem Tests Taker<br>(Attach Additional                   |                                                   | Y            | es No                                  |                          |           | J                                   | on (Top), Depth        |                    | Sample                       |
| Samples Sent to Geo                                            | logical Survey                                    | Y            | es No                                  |                          | Nam       | е                                   |                        | Тор                | Datum                        |
| Cores Taken<br>Electric Log Run                                |                                                   |              | es  No                                 |                          |           |                                     |                        |                    |                              |
| List All E. Logs Run:                                          |                                                   |              |                                        |                          |           |                                     |                        |                    |                              |
|                                                                |                                                   |              |                                        | RECORD                   | Ne        |                                     |                        |                    |                              |
|                                                                | 0: 11.1                                           |              |                                        |                          |           | ermediate, product                  |                        | " 0 1              | T 15                         |
| Purpose of String                                              | Size Hole<br>Drilled                              |              | ze Casing<br>t (In O.D.)               | Weig<br>Lbs.             |           | Setting<br>Depth                    | Type of<br>Cement      | # Sacks<br>Used    | Type and Percer<br>Additives |
|                                                                |                                                   |              |                                        |                          |           |                                     |                        |                    |                              |
|                                                                |                                                   |              |                                        |                          |           |                                     |                        |                    |                              |
|                                                                |                                                   |              |                                        |                          |           |                                     |                        |                    |                              |
|                                                                |                                                   |              |                                        |                          |           |                                     |                        |                    |                              |
|                                                                |                                                   |              | ADDITIONAL                             | CEMENTI                  | NG / SQL  | JEEZE RECORD                        |                        |                    |                              |
| Purpose:                                                       | Depth<br>Top Bottom                               | Туре         | of Cement                              | # Sacks                  | Used      |                                     | Type and               | Percent Additives  |                              |
| Perforate Protect Casing                                       | Top Dottom                                        |              |                                        |                          |           |                                     |                        |                    |                              |
| Plug Back TD<br>Plug Off Zone                                  |                                                   |              |                                        |                          |           |                                     |                        |                    |                              |
| 1 lug 0 li 20 lio                                              |                                                   |              |                                        |                          |           |                                     |                        |                    |                              |
| Did you perform a hydrau                                       | ulic fracturing treatment                         | on this well | ?                                      |                          |           | Yes                                 | No (If No, s           | skip questions 2 a | nd 3)                        |
| Does the volume of the t                                       |                                                   |              | -                                      |                          | -         |                                     |                        | skip question 3)   |                              |
| Was the hydraulic fractur                                      | ing treatment informatio                          | n submitted  | to the chemical of                     | disclosure re            | gistry?   | Yes                                 | No (If No, i           | ill out Page Three | of the ACO-1)                |
| Shots Per Foot                                                 |                                                   |              | RD - Bridge Plug<br>Each Interval Perl |                          |           |                                     | cture, Shot, Ceme      | nt Squeeze Recor   | rd Depth                     |
|                                                                |                                                   |              |                                        |                          |           | (* *                                |                        |                    | 200                          |
|                                                                |                                                   |              |                                        |                          |           |                                     |                        |                    |                              |
|                                                                |                                                   |              |                                        |                          |           |                                     |                        |                    |                              |
|                                                                |                                                   |              |                                        |                          |           |                                     |                        |                    |                              |
|                                                                |                                                   |              |                                        |                          |           |                                     |                        |                    |                              |
|                                                                |                                                   |              |                                        |                          |           |                                     |                        |                    |                              |
| TUBING RECORD:                                                 | Size:                                             | Set At:      |                                        | Packer A                 | t·        | Liner Run:                          |                        |                    |                              |
|                                                                |                                                   | 0017111      |                                        |                          |           | [                                   | Yes N                  | o                  |                              |
| Date of First, Resumed                                         | Production, SWD or EN                             | HR.          | Producing Meth                         | nod:                     | g 🗌       | Gas Lift (                          | Other (Explain)        |                    |                              |
| Estimated Production<br>Per 24 Hours                           | Oil                                               | Bbls.        | Gas                                    | Mcf                      | Wat       | er B                                | bls.                   | Gas-Oil Ratio      | Gravity                      |
| DIODOCITI                                                      | 01.05.040                                         |              |                                        | 4ETUOD 05                | . 00145/  | TION:                               |                        | DDOD! ICT!         |                              |
| DISPOSITION Solo                                               | ON OF GAS:  Used on Lease                         |              | N<br>Open Hole                         | ∥ETHOD OF<br>Perf.       |           |                                     | mmingled               | PRODUCTION         | ON INTERVAL:                 |
|                                                                | bmit ACO-18.)                                     |              | Other (Specify)                        |                          | (Submit   |                                     | mit ACO-4)             |                    |                              |