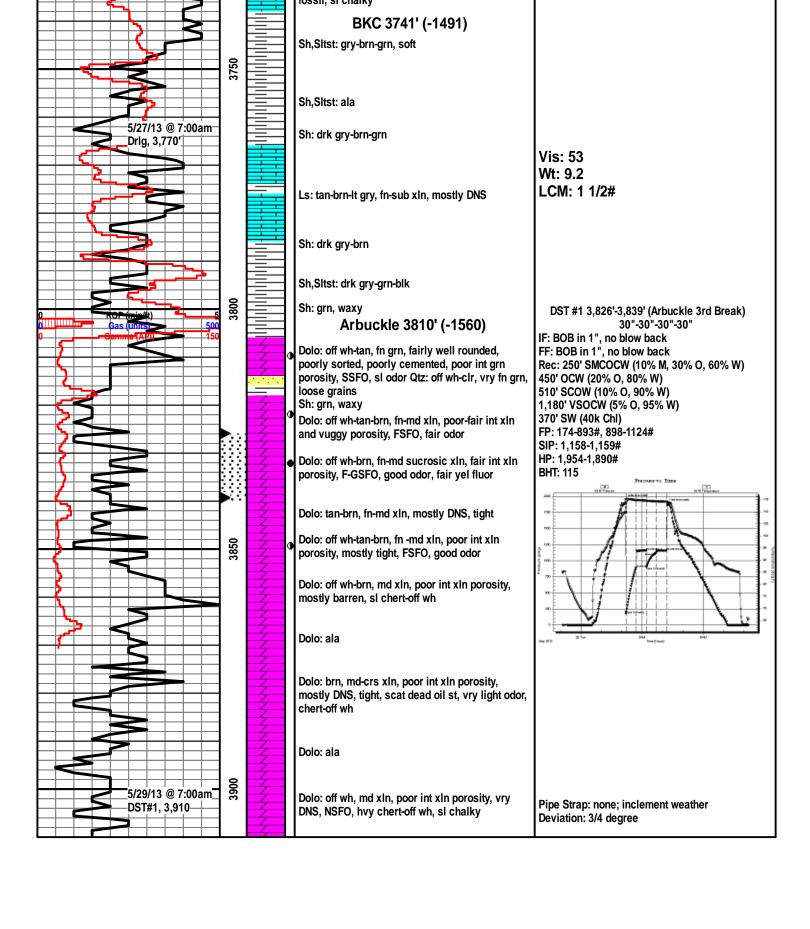

Page Two

| Operator Name:                                                 |                                                   |              |                                        | _ Lease I                | Name: _   |                                     |                        | Well #:            |                              |
|----------------------------------------------------------------|---------------------------------------------------|--------------|----------------------------------------|--------------------------|-----------|-------------------------------------|------------------------|--------------------|------------------------------|
| Sec Twp                                                        | S. R                                              | East         | West                                   | County                   | :         |                                     |                        |                    |                              |
| INSTRUCTIONS: Shopen and closed, flow and flow rates if gas to | ring and shut-in press<br>o surface test, along v | ures, whe    | ther shut-in pre<br>chart(s). Attach   | ssure reac<br>extra shee | hed stati | c level, hydrosta<br>space is neede | tic pressures, b<br>d. | ottom hole temp    | erature, fluid recov         |
| Final Radioactivity Lo files must be submitte                  |                                                   |              |                                        |                          |           | ogs must be ema                     | alled to kcc-well-     | logs@kcc.ks.go     | v. Digital electronic        |
| Drill Stem Tests Taker<br>(Attach Additional                   |                                                   | Y            | es No                                  |                          |           | J                                   | on (Top), Depth        |                    | Sample                       |
| Samples Sent to Geo                                            | logical Survey                                    | Y            | es No                                  |                          | Nam       | е                                   |                        | Тор                | Datum                        |
| Cores Taken<br>Electric Log Run                                |                                                   |              | es  No                                 |                          |           |                                     |                        |                    |                              |
| List All E. Logs Run:                                          |                                                   |              |                                        |                          |           |                                     |                        |                    |                              |
|                                                                |                                                   |              |                                        | RECORD                   | Ne        |                                     |                        |                    |                              |
|                                                                | 0: 11.1                                           |              |                                        |                          |           | ermediate, product                  |                        | " 0 1              | T 15                         |
| Purpose of String                                              | Size Hole<br>Drilled                              |              | ze Casing<br>t (In O.D.)               | Weig<br>Lbs.             |           | Setting<br>Depth                    | Type of<br>Cement      | # Sacks<br>Used    | Type and Percer<br>Additives |
|                                                                |                                                   |              |                                        |                          |           |                                     |                        |                    |                              |
|                                                                |                                                   |              |                                        |                          |           |                                     |                        |                    |                              |
|                                                                |                                                   |              |                                        |                          |           |                                     |                        |                    |                              |
|                                                                |                                                   |              |                                        |                          |           |                                     |                        |                    |                              |
|                                                                |                                                   |              | ADDITIONAL                             | CEMENTI                  | NG / SQL  | JEEZE RECORD                        |                        |                    |                              |
| Purpose:                                                       | Depth<br>Top Bottom                               | Туре         | of Cement                              | # Sacks                  | Used      |                                     | Type and               | Percent Additives  |                              |
| Perforate Protect Casing                                       | Top Dottom                                        |              |                                        |                          |           |                                     |                        |                    |                              |
| Plug Back TD<br>Plug Off Zone                                  |                                                   |              |                                        |                          |           |                                     |                        |                    |                              |
| 1 lug 0 li 20 lio                                              |                                                   |              |                                        |                          |           |                                     |                        |                    |                              |
| Did you perform a hydrau                                       | ulic fracturing treatment                         | on this well | ?                                      |                          |           | Yes                                 | No (If No, s           | skip questions 2 a | nd 3)                        |
| Does the volume of the t                                       |                                                   |              | -                                      |                          | -         |                                     |                        | skip question 3)   |                              |
| Was the hydraulic fractur                                      | ing treatment informatio                          | n submitted  | to the chemical of                     | disclosure re            | gistry?   | Yes                                 | No (If No, i           | ill out Page Three | of the ACO-1)                |
| Shots Per Foot                                                 |                                                   |              | RD - Bridge Plug<br>Each Interval Perl |                          |           |                                     | cture, Shot, Ceme      | nt Squeeze Recor   | rd Depth                     |
|                                                                |                                                   |              |                                        |                          |           | (* *                                |                        |                    | 200                          |
|                                                                |                                                   |              |                                        |                          |           |                                     |                        |                    |                              |
|                                                                |                                                   |              |                                        |                          |           |                                     |                        |                    |                              |
|                                                                |                                                   |              |                                        |                          |           |                                     |                        |                    |                              |
|                                                                |                                                   |              |                                        |                          |           |                                     |                        |                    |                              |
|                                                                |                                                   |              |                                        |                          |           |                                     |                        |                    |                              |
| TUBING RECORD:                                                 | Size:                                             | Set At:      |                                        | Packer A                 | t·        | Liner Run:                          |                        |                    |                              |
|                                                                |                                                   | 0017111      |                                        |                          |           | [                                   | Yes N                  | o                  |                              |
| Date of First, Resumed                                         | Production, SWD or EN                             | HR.          | Producing Meth                         | nod:                     | g 🗌       | Gas Lift (                          | Other (Explain)        |                    |                              |
| Estimated Production<br>Per 24 Hours                           | Oil                                               | Bbls.        | Gas                                    | Mcf                      | Wat       | er B                                | bls.                   | Gas-Oil Ratio      | Gravity                      |
| DIODOCITI                                                      | 01.05.040                                         |              |                                        | 4ETUOD 05                | . 00145/  | TION:                               |                        | DDOD! ICT!         |                              |
| DISPOSITION Solo                                               | ON OF GAS:  Used on Lease                         |              | N<br>Open Hole                         | ∥ETHOD OF<br>Perf.       |           |                                     | mmingled               | PRODUCTION         | ON INTERVAL:                 |
|                                                                | bmit ACO-18.)                                     |              | Other (Specify)                        |                          | (Submit   |                                     | mit ACO-4)             |                    |                              |

## All Electric Logs Run

| Dual Induction Log              |
|---------------------------------|
| Micro Resistivity Log           |
| Compensated Density Neutron Log |
| Cement Bond Log                 |