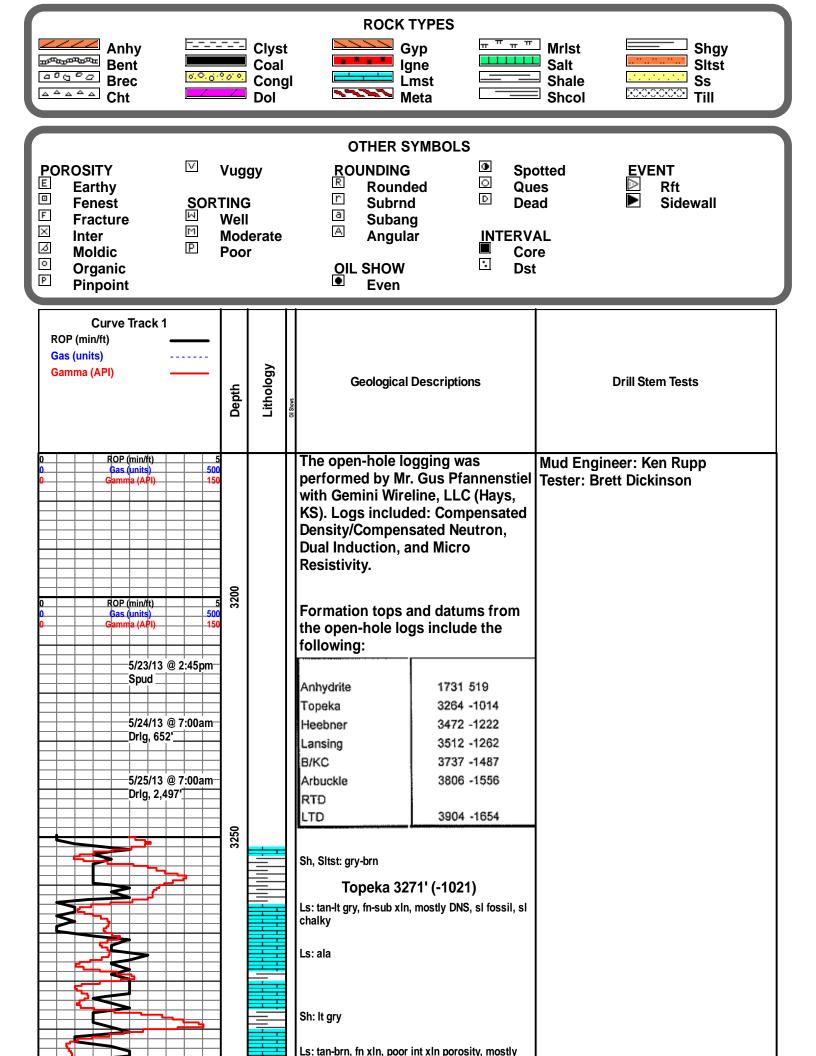

## All Electric Logs Run

| Dual Induction Log              |
|---------------------------------|
| Micro Resistivity Log           |
| Compensated Density Neutron Log |
| Cement Bond Log                 |