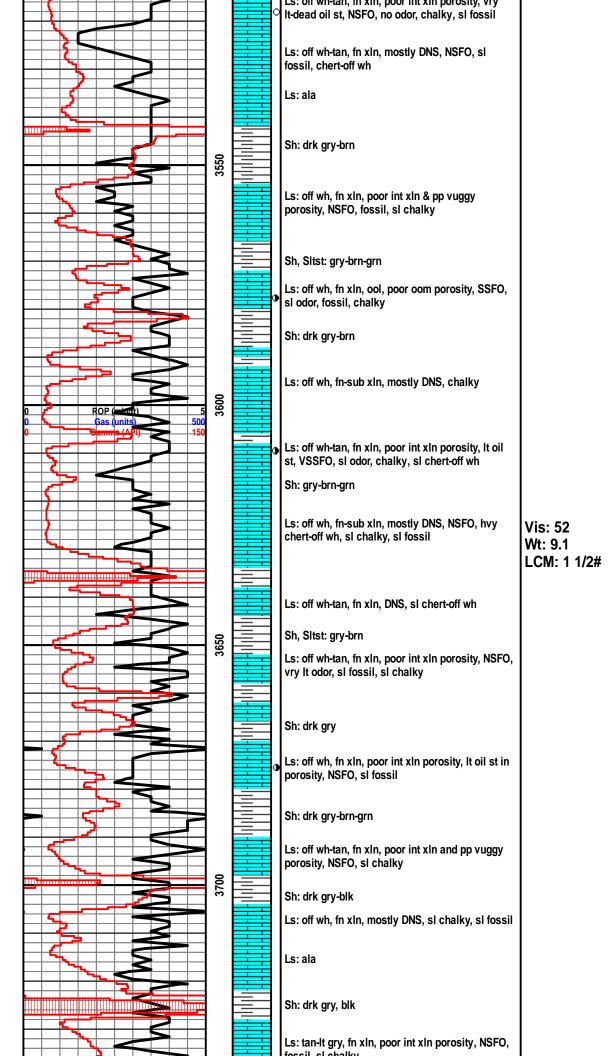

Page Two

| Operator Name:                                                 |                                                   |              |                                        | _ Lease I                | Name: _   |                                     |                        | Well #:            |                              |
|----------------------------------------------------------------|---------------------------------------------------|--------------|----------------------------------------|--------------------------|-----------|-------------------------------------|------------------------|--------------------|------------------------------|
| Sec Twp                                                        | S. R                                              | East         | West                                   | County                   | :         |                                     |                        |                    |                              |
| INSTRUCTIONS: Shopen and closed, flow and flow rates if gas to | ring and shut-in press<br>o surface test, along v | ures, whe    | ther shut-in pre<br>chart(s). Attach   | ssure reac<br>extra shee | hed stati | c level, hydrosta<br>space is neede | tic pressures, b<br>d. | ottom hole temp    | erature, fluid recov         |
| Final Radioactivity Lo files must be submitte                  |                                                   |              |                                        |                          |           | ogs must be ema                     | alled to kcc-well-     | logs@kcc.ks.go     | v. Digital electronic        |
| Drill Stem Tests Taker<br>(Attach Additional                   |                                                   | Y            | es No                                  |                          |           | J                                   | on (Top), Depth        |                    | Sample                       |
| Samples Sent to Geo                                            | logical Survey                                    | Y            | es No                                  |                          | Nam       | е                                   |                        | Тор                | Datum                        |
| Cores Taken<br>Electric Log Run                                |                                                   |              | es  No                                 |                          |           |                                     |                        |                    |                              |
| List All E. Logs Run:                                          |                                                   |              |                                        |                          |           |                                     |                        |                    |                              |
|                                                                |                                                   |              |                                        | RECORD                   | Ne        |                                     |                        |                    |                              |
|                                                                | 0: 11.1                                           |              |                                        |                          |           | ermediate, product                  |                        | " 0 1              | T 15                         |
| Purpose of String                                              | Size Hole<br>Drilled                              |              | ze Casing<br>t (In O.D.)               | Weig<br>Lbs.             |           | Setting<br>Depth                    | Type of<br>Cement      | # Sacks<br>Used    | Type and Percer<br>Additives |
|                                                                |                                                   |              |                                        |                          |           |                                     |                        |                    |                              |
|                                                                |                                                   |              |                                        |                          |           |                                     |                        |                    |                              |
|                                                                |                                                   |              |                                        |                          |           |                                     |                        |                    |                              |
|                                                                |                                                   |              |                                        |                          |           |                                     |                        |                    |                              |
|                                                                |                                                   |              | ADDITIONAL                             | CEMENTI                  | NG / SQL  | JEEZE RECORD                        |                        |                    |                              |
| Purpose:                                                       | Depth<br>Top Bottom                               | Туре         | of Cement                              | # Sacks                  | Used      |                                     | Type and               | Percent Additives  |                              |
| Perforate Protect Casing                                       | Top Dottom                                        |              |                                        |                          |           |                                     |                        |                    |                              |
| Plug Back TD<br>Plug Off Zone                                  |                                                   |              |                                        |                          |           |                                     |                        |                    |                              |
| 1 lug 0 li 20 lio                                              |                                                   |              |                                        |                          |           |                                     |                        |                    |                              |
| Did you perform a hydrau                                       | ulic fracturing treatment                         | on this well | ?                                      |                          |           | Yes                                 | No (If No, s           | skip questions 2 a | nd 3)                        |
| Does the volume of the t                                       |                                                   |              | -                                      |                          | -         |                                     |                        | skip question 3)   |                              |
| Was the hydraulic fractur                                      | ing treatment informatio                          | n submitted  | to the chemical of                     | disclosure re            | gistry?   | Yes                                 | No (If No, i           | ill out Page Three | of the ACO-1)                |
| Shots Per Foot                                                 |                                                   |              | RD - Bridge Plug<br>Each Interval Perl |                          |           |                                     | cture, Shot, Ceme      | nt Squeeze Recor   | rd Depth                     |
|                                                                |                                                   |              |                                        |                          |           | (* *                                |                        |                    | 200                          |
|                                                                |                                                   |              |                                        |                          |           |                                     |                        |                    |                              |
|                                                                |                                                   |              |                                        |                          |           |                                     |                        |                    |                              |
|                                                                |                                                   |              |                                        |                          |           |                                     |                        |                    |                              |
|                                                                |                                                   |              |                                        |                          |           |                                     |                        |                    |                              |
|                                                                |                                                   |              |                                        |                          |           |                                     |                        |                    |                              |
| TUBING RECORD:                                                 | Size:                                             | Set At:      |                                        | Packer A                 | t·        | Liner Run:                          |                        |                    |                              |
|                                                                |                                                   | 0017111      |                                        |                          |           | [                                   | Yes N                  | o                  |                              |
| Date of First, Resumed                                         | Production, SWD or EN                             | HR.          | Producing Meth                         | nod:                     | g 🗌       | Gas Lift (                          | Other (Explain)        |                    |                              |
| Estimated Production<br>Per 24 Hours                           | Oil                                               | Bbls.        | Gas                                    | Mcf                      | Wat       | er B                                | bls.                   | Gas-Oil Ratio      | Gravity                      |
| DIODOCITI                                                      | 01.05.040                                         |              |                                        | 4ETUOD 05                | . 00145/  | TION:                               |                        | DDOD! ICT!         |                              |
| DISPOSITION Solo                                               | ON OF GAS:  Used on Lease                         |              | N<br>Open Hole                         | ∥ETHOD OF<br>Perf.       |           |                                     | mmingled               | PRODUCTION         | ON INTERVAL:                 |
|                                                                | bmit ACO-18.)                                     |              | Other (Specify)                        |                          | (Submit   |                                     | mit ACO-4)             |                    |                              |

## All Electric Logs Run

| Dual Induction Log              |
|---------------------------------|
| Micro Resistivity Log           |
| Compensated Density Neutron Log |
| Cement Bond Log                 |