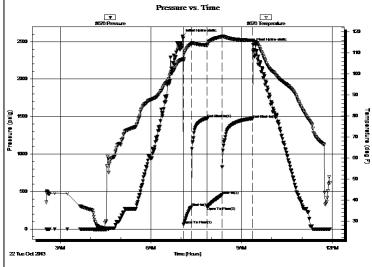

Page Two

| Operator Name:                                                 |                                                   |              |                                         | _ Lease I                | Name: _   |                                     |                        | Well #:            |                              |
|----------------------------------------------------------------|---------------------------------------------------|--------------|-----------------------------------------|--------------------------|-----------|-------------------------------------|------------------------|--------------------|------------------------------|
| Sec Twp                                                        | S. R                                              | East         | West                                    | County                   | :         |                                     |                        |                    |                              |
| INSTRUCTIONS: Shopen and closed, flow and flow rates if gas to | ring and shut-in press<br>o surface test, along v | ures, whe    | ther shut-in pre<br>chart(s). Attach    | ssure reac<br>extra shee | hed stati | c level, hydrosta<br>space is neede | tic pressures, b<br>d. | ottom hole temp    | erature, fluid recov         |
| Final Radioactivity Lo files must be submitte                  |                                                   |              |                                         |                          |           | ogs must be ema                     | alled to kcc-well-     | logs@kcc.ks.go     | v. Digital electronic        |
| Drill Stem Tests Taker<br>(Attach Additional                   |                                                   | Y            | es No                                   |                          |           | J                                   | on (Top), Depth        |                    | Sample                       |
| Samples Sent to Geo                                            | logical Survey                                    | Y            | es No                                   |                          | Nam       | е                                   |                        | Тор                | Datum                        |
| Cores Taken<br>Electric Log Run                                | es  No                                            |              |                                         |                          |           |                                     |                        |                    |                              |
| List All E. Logs Run:                                          |                                                   |              |                                         |                          |           |                                     |                        |                    |                              |
|                                                                |                                                   |              |                                         | RECORD                   | Ne        |                                     |                        |                    |                              |
|                                                                | 0: 11.1                                           |              |                                         |                          |           | ermediate, product                  |                        | " 0 1              | T 15                         |
| Purpose of String                                              | Size Hole<br>Drilled                              |              | ze Casing<br>t (In O.D.)                | Weig<br>Lbs.             |           | Setting<br>Depth                    | Type of<br>Cement      | # Sacks<br>Used    | Type and Percer<br>Additives |
|                                                                |                                                   |              |                                         |                          |           |                                     |                        |                    |                              |
|                                                                |                                                   |              |                                         |                          |           |                                     |                        |                    |                              |
|                                                                |                                                   |              |                                         |                          |           |                                     |                        |                    |                              |
|                                                                |                                                   |              |                                         |                          |           |                                     |                        |                    |                              |
|                                                                |                                                   |              | ADDITIONAL                              | CEMENTI                  | NG / SQL  | JEEZE RECORD                        |                        |                    |                              |
| Purpose: Depth Type of Cement                                  |                                                   | of Cement    | # Sacks Used Type and Percent Additives |                          |           |                                     |                        |                    |                              |
| Perforate Protect Casing                                       | Top Dottern                                       |              |                                         |                          |           |                                     |                        |                    |                              |
| Plug Back TD<br>Plug Off Zone                                  |                                                   |              |                                         |                          |           |                                     |                        |                    |                              |
| 1 lug 0 li 20 lio                                              |                                                   |              |                                         |                          |           |                                     |                        |                    |                              |
| Did you perform a hydrau                                       | ulic fracturing treatment                         | on this well | ?                                       |                          |           | Yes                                 | No (If No, s           | skip questions 2 a | nd 3)                        |
| Does the volume of the t                                       |                                                   |              | -                                       |                          | -         |                                     |                        | skip question 3)   |                              |
| Was the hydraulic fractur                                      | ing treatment informatio                          | n submitted  | to the chemical of                      | disclosure re            | gistry?   | Yes                                 | No (If No, i           | ill out Page Three | of the ACO-1)                |
| Shots Per Foot                                                 |                                                   |              | RD - Bridge Plug<br>Each Interval Perl  |                          |           |                                     | cture, Shot, Ceme      | nt Squeeze Recor   | rd Depth                     |
|                                                                |                                                   |              |                                         |                          |           | (* *                                |                        |                    | 200                          |
|                                                                |                                                   |              |                                         |                          |           |                                     |                        |                    |                              |
|                                                                |                                                   |              |                                         |                          |           |                                     |                        |                    |                              |
|                                                                |                                                   |              |                                         |                          |           |                                     |                        |                    |                              |
|                                                                |                                                   |              |                                         |                          |           |                                     |                        |                    |                              |
|                                                                |                                                   |              |                                         |                          |           |                                     |                        |                    |                              |
| TUBING RECORD:                                                 | Size:                                             | Set At:      |                                         | Packer A                 | t·        | Liner Run:                          |                        |                    |                              |
|                                                                |                                                   | 0017111      |                                         |                          |           | [                                   | Yes N                  | o                  |                              |
| Date of First, Resumed                                         | Production, SWD or EN                             | HR.          | Producing Meth                          | nod:                     | g 🗌       | Gas Lift (                          | Other (Explain)        |                    |                              |
| Estimated Production<br>Per 24 Hours                           | Oil                                               | Bbls.        | Gas                                     | Mcf                      | Wat       | er B                                | bls.                   | Gas-Oil Ratio      | Gravity                      |
| DIODOCITI                                                      | 01.05.040                                         |              |                                         | 4ETUOD 05                | . 00145/  | TION:                               |                        | DDOD! ICT!         |                              |
| DISPOSITION Solo                                               | ON OF GAS:  Used on Lease                         |              | N<br>Open Hole                          | ∥ETHOD OF<br>Perf.       | _         |                                     | mmingled               | PRODUCTION         | ON INTERVAL:                 |
|                                                                | bmit ACO-18.)                                     |              | Other (Specify)                         |                          | (Submit   |                                     | mit ACO-4)             |                    |                              |