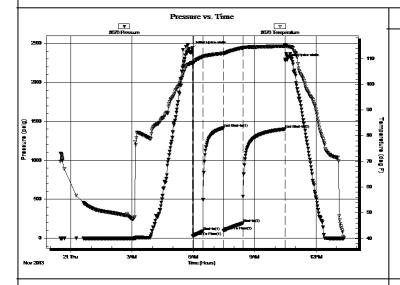

Page Two

| Operator Name:                                                 |                                                   |              |                                         | _ Lease I                | Name: _   |                                     |                        | Well #:            |                              |
|----------------------------------------------------------------|---------------------------------------------------|--------------|-----------------------------------------|--------------------------|-----------|-------------------------------------|------------------------|--------------------|------------------------------|
| Sec Twp                                                        | S. R                                              | East         | West                                    | County                   | :         |                                     |                        |                    |                              |
| INSTRUCTIONS: Shopen and closed, flow and flow rates if gas to | ring and shut-in press<br>o surface test, along v | ures, whe    | ther shut-in pre<br>chart(s). Attach    | ssure reac<br>extra shee | hed stati | c level, hydrosta<br>space is neede | tic pressures, b<br>d. | ottom hole temp    | erature, fluid recov         |
| Final Radioactivity Lo files must be submitte                  |                                                   |              |                                         |                          |           | ogs must be ema                     | alled to kcc-well-     | logs@kcc.ks.go     | v. Digital electronic        |
| Drill Stem Tests Taker<br>(Attach Additional                   |                                                   | Y            | es No                                   |                          |           | J                                   | on (Top), Depth        |                    | Sample                       |
| Samples Sent to Geo                                            | logical Survey                                    | Y            | es No                                   |                          | Nam       | е                                   |                        | Тор                | Datum                        |
| Cores Taken<br>Electric Log Run                                | es  No                                            |              |                                         |                          |           |                                     |                        |                    |                              |
| List All E. Logs Run:                                          |                                                   |              |                                         |                          |           |                                     |                        |                    |                              |
|                                                                |                                                   |              |                                         | RECORD                   | Ne        |                                     |                        |                    |                              |
|                                                                | 0: 11.1                                           |              |                                         |                          |           | ermediate, product                  |                        | " 0 1              | T 15                         |
| Purpose of String                                              | Size Hole<br>Drilled                              |              | ze Casing<br>t (In O.D.)                | Weig<br>Lbs.             |           | Setting<br>Depth                    | Type of<br>Cement      | # Sacks<br>Used    | Type and Percer<br>Additives |
|                                                                |                                                   |              |                                         |                          |           |                                     |                        |                    |                              |
|                                                                |                                                   |              |                                         |                          |           |                                     |                        |                    |                              |
|                                                                |                                                   |              |                                         |                          |           |                                     |                        |                    |                              |
|                                                                |                                                   |              |                                         |                          |           |                                     |                        |                    |                              |
|                                                                |                                                   |              | ADDITIONAL                              | CEMENTI                  | NG / SQL  | JEEZE RECORD                        |                        |                    |                              |
| Purpose: Depth Type of Cement                                  |                                                   | of Cement    | # Sacks Used Type and Percent Additives |                          |           |                                     |                        |                    |                              |
| Perforate Protect Casing                                       | Top Dottern                                       |              |                                         |                          |           |                                     |                        |                    |                              |
| Plug Back TD<br>Plug Off Zone                                  |                                                   |              |                                         |                          |           |                                     |                        |                    |                              |
| 1 lug 0 li 20 lio                                              |                                                   |              |                                         |                          |           |                                     |                        |                    |                              |
| Did you perform a hydrau                                       | ulic fracturing treatment                         | on this well | ?                                       |                          |           | Yes                                 | No (If No, s           | skip questions 2 a | nd 3)                        |
| Does the volume of the t                                       |                                                   |              | -                                       |                          | -         |                                     |                        | skip question 3)   |                              |
| Was the hydraulic fractur                                      | ing treatment informatio                          | n submitted  | to the chemical of                      | disclosure re            | gistry?   | Yes                                 | No (If No, i           | ill out Page Three | of the ACO-1)                |
| Shots Per Foot                                                 |                                                   |              | RD - Bridge Plug<br>Each Interval Perl  |                          |           |                                     | cture, Shot, Ceme      | nt Squeeze Recor   | rd Depth                     |
|                                                                |                                                   |              |                                         |                          |           | (* *                                |                        |                    | 200                          |
|                                                                |                                                   |              |                                         |                          |           |                                     |                        |                    |                              |
|                                                                |                                                   |              |                                         |                          |           |                                     |                        |                    |                              |
|                                                                |                                                   |              |                                         |                          |           |                                     |                        |                    |                              |
|                                                                |                                                   |              |                                         |                          |           |                                     |                        |                    |                              |
|                                                                |                                                   |              |                                         |                          |           |                                     |                        |                    |                              |
| TUBING RECORD:                                                 | Size:                                             | Set At:      |                                         | Packer A                 | t·        | Liner Run:                          |                        |                    |                              |
|                                                                |                                                   | 0017111      |                                         |                          |           | [                                   | Yes N                  | o                  |                              |
| Date of First, Resumed                                         | Production, SWD or EN                             | HR.          | Producing Meth                          | nod:                     | g 🗌       | Gas Lift (                          | Other (Explain)        |                    |                              |
| Estimated Production<br>Per 24 Hours                           | Oil                                               | Bbls.        | Gas                                     | Mcf                      | Wat       | er B                                | bls.                   | Gas-Oil Ratio      | Gravity                      |
| DIODOCITI                                                      | 01.05.040                                         |              |                                         | 4ETUOD 05                | . 00145/  | TION:                               |                        | DDOD! ICT!         |                              |
| DISPOSITION Solo                                               | ON OF GAS:  Used on Lease                         |              | N<br>Open Hole                          | ∥ETHOD OF<br>Perf.       | _         |                                     | mmingled               | PRODUCTION         | ON INTERVAL:                 |
|                                                                | bmit ACO-18.)                                     |              | Other (Specify)                         |                          | (Submit   |                                     | mit ACO-4)             |                    |                              |