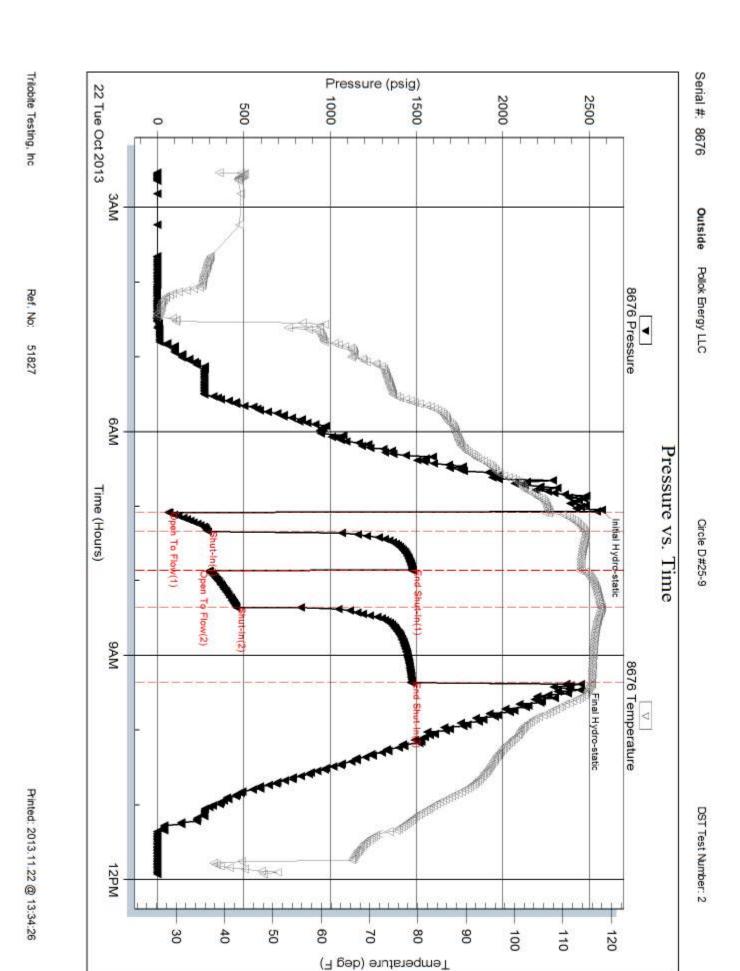

Page Two

| Operator Name:                                                 |                                                   |              |                                         | _ Lease I                | Name: _   |                                     |                        | Well #:            |                              |
|----------------------------------------------------------------|---------------------------------------------------|--------------|-----------------------------------------|--------------------------|-----------|-------------------------------------|------------------------|--------------------|------------------------------|
| Sec Twp                                                        | S. R                                              | East         | West                                    | County                   | :         |                                     |                        |                    |                              |
| INSTRUCTIONS: Shopen and closed, flow and flow rates if gas to | ring and shut-in press<br>o surface test, along v | ures, whe    | ther shut-in pre<br>chart(s). Attach    | ssure reac<br>extra shee | hed stati | c level, hydrosta<br>space is neede | tic pressures, b<br>d. | ottom hole temp    | erature, fluid recov         |
| Final Radioactivity Lo files must be submitte                  |                                                   |              |                                         |                          |           | ogs must be ema                     | alled to kcc-well-     | logs@kcc.ks.go     | v. Digital electronic        |
| Drill Stem Tests Taker<br>(Attach Additional                   |                                                   | Y            | es No                                   |                          |           | J                                   | on (Top), Depth        |                    | Sample                       |
| Samples Sent to Geo                                            | logical Survey                                    | Y            | es No                                   |                          | Nam       | е                                   |                        | Тор                | Datum                        |
| Cores Taken<br>Electric Log Run                                | es  No                                            |              |                                         |                          |           |                                     |                        |                    |                              |
| List All E. Logs Run:                                          |                                                   |              |                                         |                          |           |                                     |                        |                    |                              |
|                                                                |                                                   |              |                                         | RECORD                   | Ne        |                                     |                        |                    |                              |
|                                                                | 0: 11.1                                           |              |                                         |                          |           | ermediate, product                  |                        | " 0 1              | T 15                         |
| Purpose of String                                              | Size Hole<br>Drilled                              |              | ze Casing<br>t (In O.D.)                | Weig<br>Lbs.             |           | Setting<br>Depth                    | Type of<br>Cement      | # Sacks<br>Used    | Type and Percer<br>Additives |
|                                                                |                                                   |              |                                         |                          |           |                                     |                        |                    |                              |
|                                                                |                                                   |              |                                         |                          |           |                                     |                        |                    |                              |
|                                                                |                                                   |              |                                         |                          |           |                                     |                        |                    |                              |
|                                                                |                                                   |              |                                         |                          |           |                                     |                        |                    |                              |
|                                                                |                                                   |              | ADDITIONAL                              | CEMENTI                  | NG / SQL  | JEEZE RECORD                        |                        |                    |                              |
| Purpose: Depth Type of Cement                                  |                                                   | of Cement    | # Sacks Used Type and Percent Additives |                          |           |                                     |                        |                    |                              |
| Perforate Protect Casing                                       | Top Dottern                                       |              |                                         |                          |           |                                     |                        |                    |                              |
| Plug Back TD<br>Plug Off Zone                                  |                                                   |              |                                         |                          |           |                                     |                        |                    |                              |
| 1 lug 0 li 20 lio                                              |                                                   |              |                                         |                          |           |                                     |                        |                    |                              |
| Did you perform a hydrau                                       | ulic fracturing treatment                         | on this well | ?                                       |                          |           | Yes                                 | No (If No, s           | skip questions 2 a | nd 3)                        |
| Does the volume of the t                                       |                                                   |              | -                                       |                          | -         |                                     |                        | skip question 3)   |                              |
| Was the hydraulic fractur                                      | ing treatment informatio                          | n submitted  | to the chemical of                      | disclosure re            | gistry?   | Yes                                 | No (If No, i           | ill out Page Three | of the ACO-1)                |
| Shots Per Foot                                                 |                                                   |              | RD - Bridge Plug<br>Each Interval Perl  |                          |           |                                     | cture, Shot, Ceme      | nt Squeeze Recor   | rd Depth                     |
|                                                                |                                                   |              |                                         |                          |           | (* *                                |                        |                    | 200                          |
|                                                                |                                                   |              |                                         |                          |           |                                     |                        |                    |                              |
|                                                                |                                                   |              |                                         |                          |           |                                     |                        |                    |                              |
|                                                                |                                                   |              |                                         |                          |           |                                     |                        |                    |                              |
|                                                                |                                                   |              |                                         |                          |           |                                     |                        |                    |                              |
|                                                                |                                                   |              |                                         |                          |           |                                     |                        |                    |                              |
| TUBING RECORD:                                                 | Size:                                             | Set At:      |                                         | Packer A                 | t·        | Liner Run:                          |                        |                    |                              |
|                                                                |                                                   | 0017111      |                                         |                          |           | [                                   | Yes N                  | o                  |                              |
| Date of First, Resumed                                         | Production, SWD or EN                             | HR.          | Producing Meth                          | nod:                     | g 🗌       | Gas Lift (                          | Other (Explain)        |                    |                              |
| Estimated Production<br>Per 24 Hours                           | Oil                                               | Bbls.        | Gas                                     | Mcf                      | Wat       | er B                                | bls.                   | Gas-Oil Ratio      | Gravity                      |
| DIODOCITI                                                      | 01.05.040                                         |              |                                         | 4ETUOD 05                | . 00145/  | TION:                               |                        | DDOD! ICT!         |                              |
| DISPOSITION Solo                                               | ON OF GAS:  Used on Lease                         |              | N<br>Open Hole                          | ∥ETHOD OF<br>Perf.       | _         |                                     | mmingled               | PRODUCTION         | ON INTERVAL:                 |
|                                                                | bmit ACO-18.)                                     |              | Other (Specify)                         |                          | (Submit   |                                     | mit ACO-4)             |                    |                              |