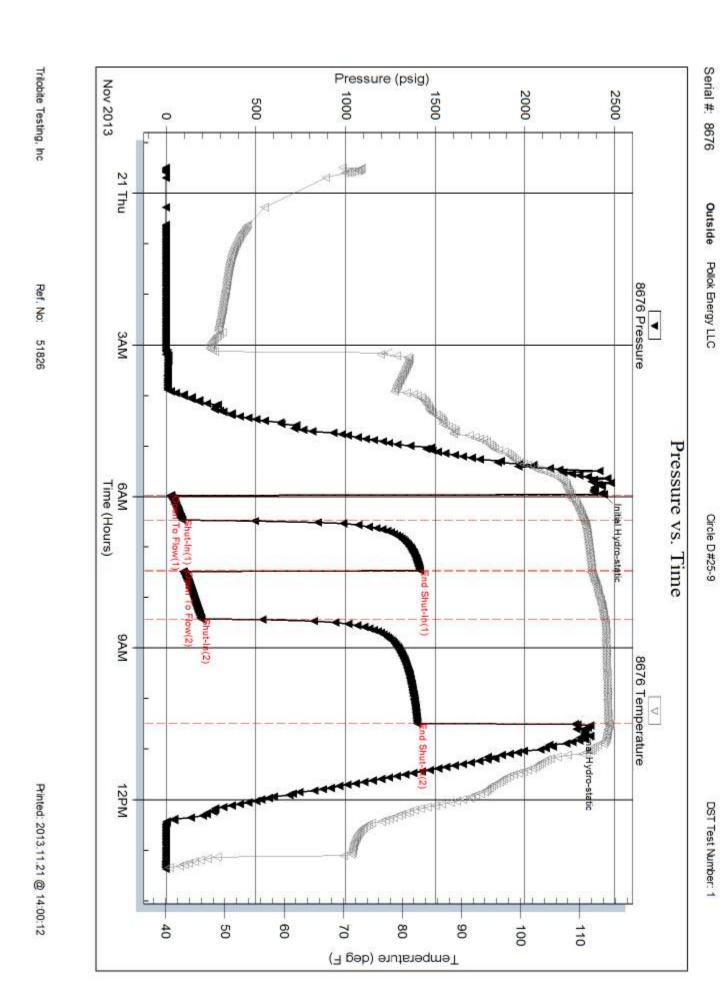

Page Two

| Operator Name:                                                 |                                                   |              |                                         | _ Lease I                | Name: _   |                                     |                        | Well #:            |                              |
|----------------------------------------------------------------|---------------------------------------------------|--------------|-----------------------------------------|--------------------------|-----------|-------------------------------------|------------------------|--------------------|------------------------------|
| Sec Twp                                                        | S. R                                              | East         | West                                    | County                   | :         |                                     |                        |                    |                              |
| INSTRUCTIONS: Shopen and closed, flow and flow rates if gas to | ring and shut-in press<br>o surface test, along v | ures, whe    | ther shut-in pre<br>chart(s). Attach    | ssure reac<br>extra shee | hed stati | c level, hydrosta<br>space is neede | tic pressures, b<br>d. | ottom hole temp    | erature, fluid recov         |
| Final Radioactivity Lo files must be submitte                  |                                                   |              |                                         |                          |           | ogs must be ema                     | alled to kcc-well-     | logs@kcc.ks.go     | v. Digital electronic        |
| Drill Stem Tests Taker<br>(Attach Additional                   |                                                   | Y            | es No                                   |                          |           | J                                   | on (Top), Depth        |                    | Sample                       |
| Samples Sent to Geo                                            | logical Survey                                    | Y            | es No                                   |                          | Nam       | е                                   |                        | Тор                | Datum                        |
| Cores Taken<br>Electric Log Run                                | es  No                                            |              |                                         |                          |           |                                     |                        |                    |                              |
| List All E. Logs Run:                                          |                                                   |              |                                         |                          |           |                                     |                        |                    |                              |
|                                                                |                                                   |              |                                         | RECORD                   | Ne        |                                     |                        |                    |                              |
|                                                                | 0: 11.1                                           |              |                                         |                          |           | ermediate, product                  |                        | " 0 1              | T 15                         |
| Purpose of String                                              | Size Hole<br>Drilled                              |              | ze Casing<br>t (In O.D.)                | Weig<br>Lbs.             |           | Setting<br>Depth                    | Type of<br>Cement      | # Sacks<br>Used    | Type and Percer<br>Additives |
|                                                                |                                                   |              |                                         |                          |           |                                     |                        |                    |                              |
|                                                                |                                                   |              |                                         |                          |           |                                     |                        |                    |                              |
|                                                                |                                                   |              |                                         |                          |           |                                     |                        |                    |                              |
|                                                                |                                                   |              |                                         |                          |           |                                     |                        |                    |                              |
|                                                                |                                                   |              | ADDITIONAL                              | CEMENTI                  | NG / SQL  | JEEZE RECORD                        |                        |                    |                              |
| Purpose: Depth Type of Cement                                  |                                                   | of Cement    | # Sacks Used Type and Percent Additives |                          |           |                                     |                        |                    |                              |
| Perforate Protect Casing                                       | Top Dottern                                       |              |                                         |                          |           |                                     |                        |                    |                              |
| Plug Back TD<br>Plug Off Zone                                  |                                                   |              |                                         |                          |           |                                     |                        |                    |                              |
| 1 lug 0 li 20 lio                                              |                                                   |              |                                         |                          |           |                                     |                        |                    |                              |
| Did you perform a hydrau                                       | ulic fracturing treatment                         | on this well | ?                                       |                          |           | Yes                                 | No (If No, s           | skip questions 2 a | nd 3)                        |
| Does the volume of the t                                       |                                                   |              | -                                       |                          | -         |                                     |                        | skip question 3)   |                              |
| Was the hydraulic fractur                                      | ing treatment informatio                          | n submitted  | to the chemical of                      | disclosure re            | gistry?   | Yes                                 | No (If No, i           | ill out Page Three | of the ACO-1)                |
| Shots Per Foot                                                 |                                                   |              | RD - Bridge Plug<br>Each Interval Perl  |                          |           |                                     | cture, Shot, Ceme      | nt Squeeze Recor   | rd Depth                     |
|                                                                |                                                   |              |                                         |                          |           | (* *                                |                        |                    | 200                          |
|                                                                |                                                   |              |                                         |                          |           |                                     |                        |                    |                              |
|                                                                |                                                   |              |                                         |                          |           |                                     |                        |                    |                              |
|                                                                |                                                   |              |                                         |                          |           |                                     |                        |                    |                              |
|                                                                |                                                   |              |                                         |                          |           |                                     |                        |                    |                              |
|                                                                |                                                   |              |                                         |                          |           |                                     |                        |                    |                              |
| TUBING RECORD:                                                 | Size:                                             | Set At:      |                                         | Packer A                 | t·        | Liner Run:                          |                        |                    |                              |
|                                                                |                                                   | 0017111      |                                         |                          |           | [                                   | Yes N                  | o                  |                              |
| Date of First, Resumed                                         | Production, SWD or EN                             | HR.          | Producing Meth                          | nod:                     | g 🗌       | Gas Lift (                          | Other (Explain)        |                    |                              |
| Estimated Production<br>Per 24 Hours                           | Oil                                               | Bbls.        | Gas                                     | Mcf                      | Wat       | er B                                | bls.                   | Gas-Oil Ratio      | Gravity                      |
| DIODOCITI                                                      | 01.05.040                                         |              |                                         | 4ETUOD 05                | . 00145/  | TION:                               |                        | DDOD! ICT!         |                              |
| DISPOSITION Solo                                               | ON OF GAS:  Used on Lease                         |              | N<br>Open Hole                          | ∥ETHOD OF<br>Perf.       | _         |                                     | mmingled               | PRODUCTION         | ON INTERVAL:                 |
|                                                                | bmit ACO-18.)                                     |              | Other (Specify)                         |                          | (Submit   |                                     | mit ACO-4)             |                    |                              |