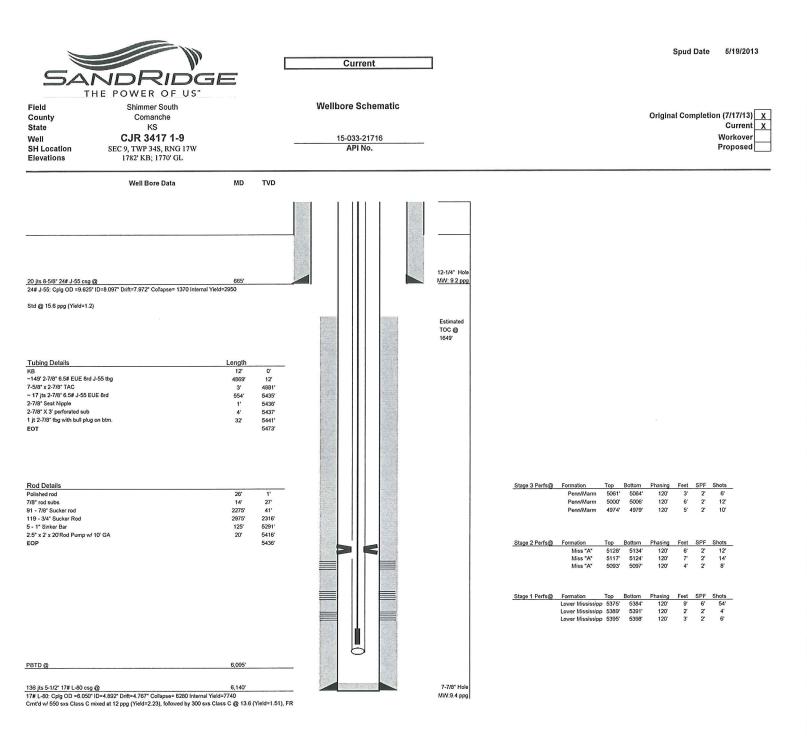

## Tops

| Name      | Тор  | Datum |
|-----------|------|-------|
| Heebner   | 4173 | -2393 |
| Lansing   | 4370 | -2590 |
| Swope     | 4728 | -2948 |
| Marmaton  | 4883 | -3103 |
| Oswego    | 4933 | -3153 |
| Pawnee    | 4970 | -3190 |
| Cherokee  | 4994 | -3214 |
| Miss/MRMC | 5079 | -3299 |
| OSGE      | 5244 | -3464 |

### Perforations

| Shots Per Foot | Perforation Record | Material Record | Depth       |
|----------------|--------------------|-----------------|-------------|
| 2              | 4974 - 4979        | Sand Frac       | 4974-5064   |
| 2              | 5000 - 5006        |                 |             |
| 2              | 5061 - 5064        |                 |             |
| 2              | 5093 - 5067        | Sand Frac       | 5093 - 5134 |
| 2              | 5117 - 5124        |                 |             |
| 2              | 5128 - 5134        |                 |             |
| 2              | 5375 - 5384        | Sand Frac       | 5375-5398   |
| 2              | 5389 - 5391        |                 |             |
| 2              | 5395 - 5398        |                 |             |