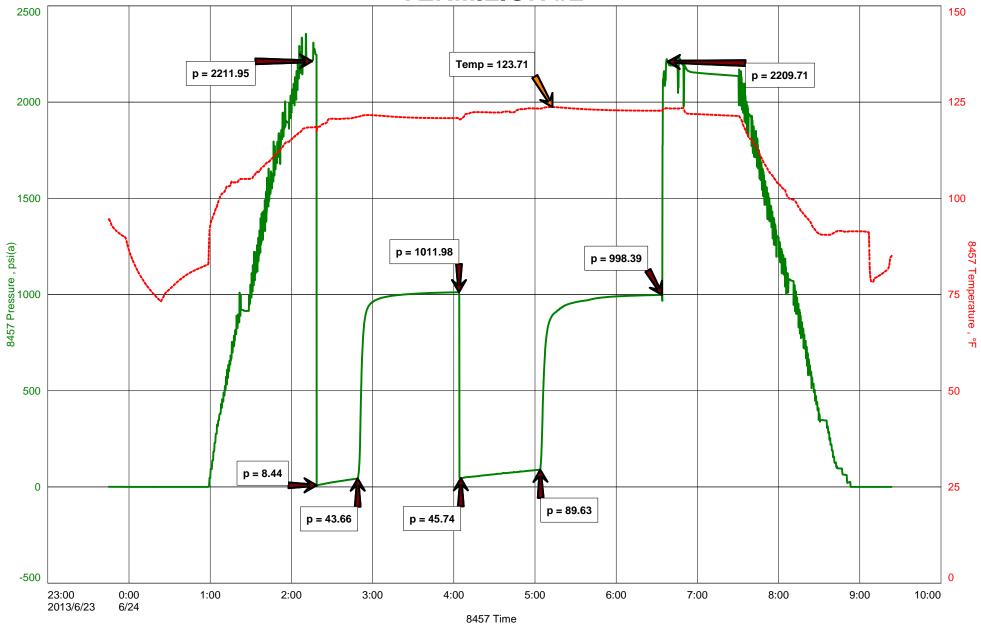

Start Test Date: 2013/06/23 Final Test Date: 2013/06/24 VERMILION #2 Formation: DST #2, MISSISSIPPIAN, 4418-4476

Pool: WILDCAT Job Number: T224

### **VERMILION #2**

#### **DIAMOND TESTING** P.O. Box 157

HOISINGTON, KANSAS 67544

(800) 542-7313

**DRILL-STEM TEST TICKET** FILE: VERMILION2DST2

TIME ON: 23:45 6-23-13

TIME OFF: 09:24 6-24-13

| Company TRANS PACIFIC OIL CORPORATION                 | _Lease & Well No. VERMILION #2                                           |
|-------------------------------------------------------|--------------------------------------------------------------------------|
| Contractor DUKE DRILLING CO., INC. RIG #4             | Charge to TRANS PACIFIC OIL CORPORATION                                  |
| Elevation 2501 KB Formation MISSISSIPPI               | AN Effective PayFt. Ticket NoT224                                        |
| Date 6-24-13 Sec. 6 Twp. 17 S F                       | tange 24 W County NESS State KANSAS                                      |
| Test Approved By JEFF LAWLER                          | Diamond Representative TIMOTHY T. VENTERS                                |
| Formation Test No. 2 Interval Tested from 4           | 418 ft. to 4476 ft. Total Depth 4476 ft.                                 |
| Packer Depth 4413 ft. Size 6 3/4 in.                  | Packer depthft. Size6 3/4in.                                             |
| Packer Depth 4418 ft. Size6 3/4 in.                   | Packer depthft. Size6_3/4in.                                             |
| Depth of Selective Zone Set                           |                                                                          |
| Top Recorder Depth (Inside) 4406 ft.                  | Recorder Number8457 Cap10,000 P.S.I.                                     |
| Bottom Recorder Depth (Outside)ft.                    | Recorder Number 11030 Cap. 5,025 P.S.I.                                  |
| Below Straddle Recorder Depthft.                      | Recorder Number Cap P.S.I.                                               |
| Mud Type CHEMICAL Viscosity 49                        | Drill Collar Length         0 ft.         I.D.         2 1/4         in. |
| Weight 9.4 Water Loss 8.8 cc                          | . Weight Pipe Length0ft. I.D2 7/8ir                                      |
| Chlorides                                             | Drill Pipe Length 4392 ft. I.D. 3 1/2 in                                 |
| Jars: Make STERLING Serial Number                     | Test Tool Length 26 ft. Tool Size 3 1/2-IF in                            |
| Did Well Flow?NOReversed OutNO                        | Anchor Length 27 ft. Size 4 1/2-FH in                                    |
| Main Hole Size 7 7/8 Tool Joint Size 4 1/2 XH in.     | 31' DP IN ANCHOR Surface Choke Size 1 in. Bottom Choke Size 5/8 in       |
| Blow: 1st Open: WEAK 1/4 INCH BLOW, BUILDING          | ΓO 7 INCHES. (NO BB)                                                     |
| 2nd Open: VERY WEAK SURFACE BLOW, BUILD               | ING, REACHING BOB 50 MIN. (NO BB)                                        |
| Recovered 105 ft. of GAS IN PIPE                      |                                                                          |
| Recovered 115 ft. of GO, 5% GAS, 95% OIL, GRAVITY: 37 |                                                                          |
| Recovered 90 ft. of G,OCM, 5% GAS, 34% OIL, 61% ML    | D                                                                        |
| Recovered 205 ft. of TOTAL FLUID                      |                                                                          |
| Recoveredft. of                                       | Price Job                                                                |
| Recoveredft. of                                       | Other Charges                                                            |
| Remarks:                                              | Insurance                                                                |
|                                                       |                                                                          |
| TOOL SAMPLE: 3% GAS, 23% OIL, 74% MUD                 | Total                                                                    |
| Time Set Packer(s) 2:18 AM P.M. Time Started Off B    | ottom6:33 AMP.M. Maximum Temperature124 deg.                             |
| Initial Hydrostatic Pressure                          | (A) 2212 P.S.I.                                                          |
| Initial Flow Period                                   | (B)8 P.S.I. to (C)44 P.S.I.                                              |
| Initial Closed In Period                              | (D)                                                                      |
| Final Flow Period                                     | (E)                                                                      |
| Final Closed In PeriodMinutes90                       | (G)998 P.S.I.                                                            |
| Final Hydrostatic Pressure                            | (H) 2210 P.S.I.                                                          |