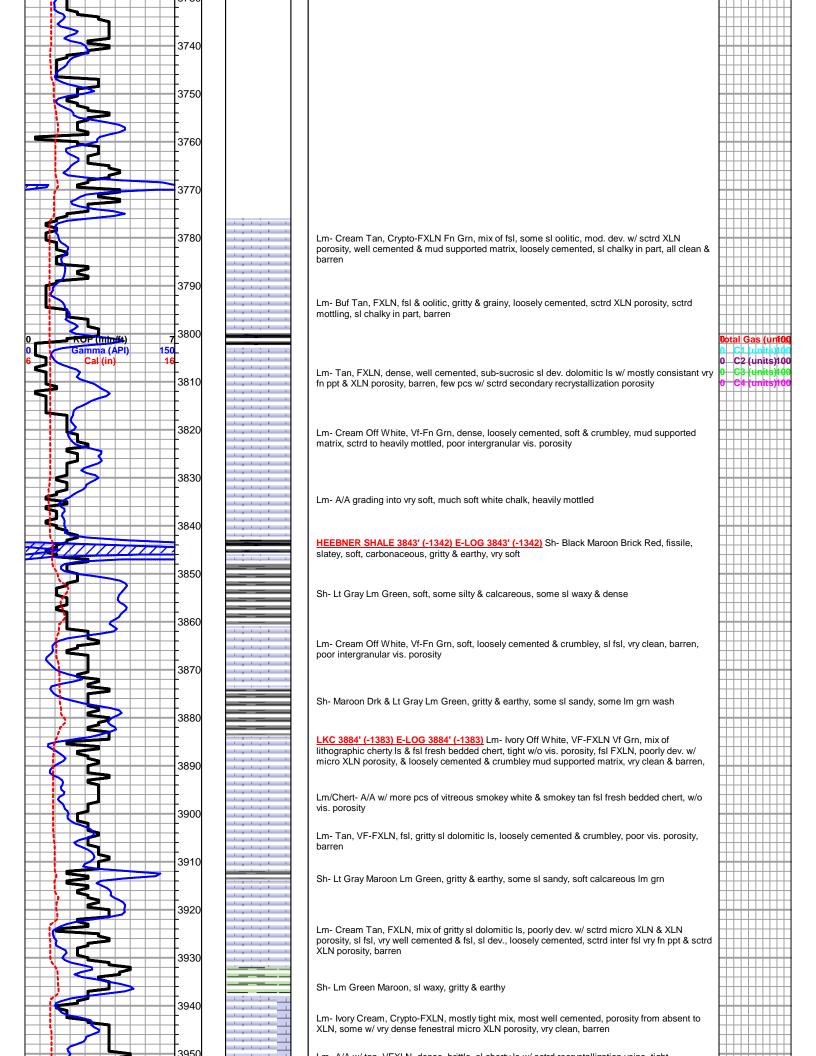

### Trans Pacific Oil 100 S. Main, Suite 200 Wichita, Kansas 67202

| Well:                                                       | Vermilion 2         | <i>STR</i> : 6-17S-24W                                                                                                                                                                                                          | Cty: | Ness | State: | Kansas |
|-------------------------------------------------------------|---------------------|---------------------------------------------------------------------------------------------------------------------------------------------------------------------------------------------------------------------------------|------|------|--------|--------|
|                                                             |                     | Log Tops:                                                                                                                                                                                                                       |      |      |        |        |
| B/Ar<br>Tope<br>Heel<br>Lans<br>BKC<br>Paw<br>Ft. S<br>Cher | oner<br>sing<br>nee | 1848' (+ 653) +5'<br>1879' (+ 622) +4'<br>3569' (-1068) +6'<br>3843' (-1342) +4'<br>3884' (-1383) +4'<br>4178' (-1677) -1'<br>4301' (-1800) -1'<br>4378' (-1877) -2'<br>4403' (-1902) -3'<br>4470' (-1969) -7'<br>4476' (-1975) |      |      |        |        |