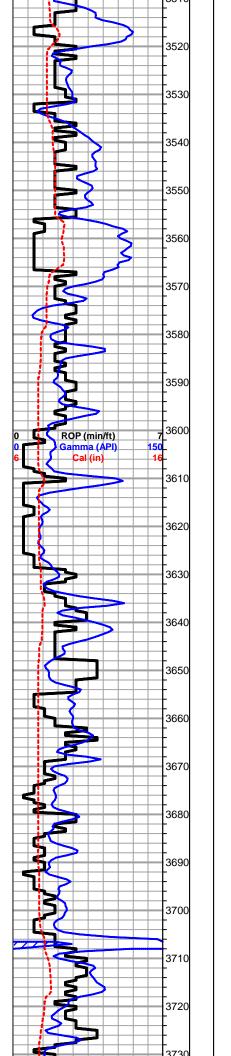

10' WET/DRY SAMPLES FROM 3800' - RTD
GEOLOGICAL SUPERVISION BY JEFF LAWLER FROM 3800' - RTD

8 5/8" SURFACE PIPE SET @ 223'

ANHYDRITE TOP 1850' (+651) E-LOG 1855' (+646) BASE 1882' (+619) E-LOG 1879' (+622)

### Trans Pacific Oil 100 S. Main, Suite 200 Wichita, Kansas 67202

| Well:                                                       | Vermilion 2         | <i>STR</i> : 6-17S-24W                                                                                                                                                                                                          | Cty: | Ness | State: | Kansas |
|-------------------------------------------------------------|---------------------|---------------------------------------------------------------------------------------------------------------------------------------------------------------------------------------------------------------------------------|------|------|--------|--------|
|                                                             |                     | Log Tops:                                                                                                                                                                                                                       |      |      |        |        |
| B/Ar<br>Tope<br>Heel<br>Lans<br>BKC<br>Paw<br>Ft. S<br>Cher | oner<br>sing<br>nee | 1848' (+ 653) +5'<br>1879' (+ 622) +4'<br>3569' (-1068) +6'<br>3843' (-1342) +4'<br>3884' (-1383) +4'<br>4178' (-1677) -1'<br>4301' (-1800) -1'<br>4378' (-1877) -2'<br>4403' (-1902) -3'<br>4470' (-1969) -7'<br>4476' (-1975) |      |      |        |        |