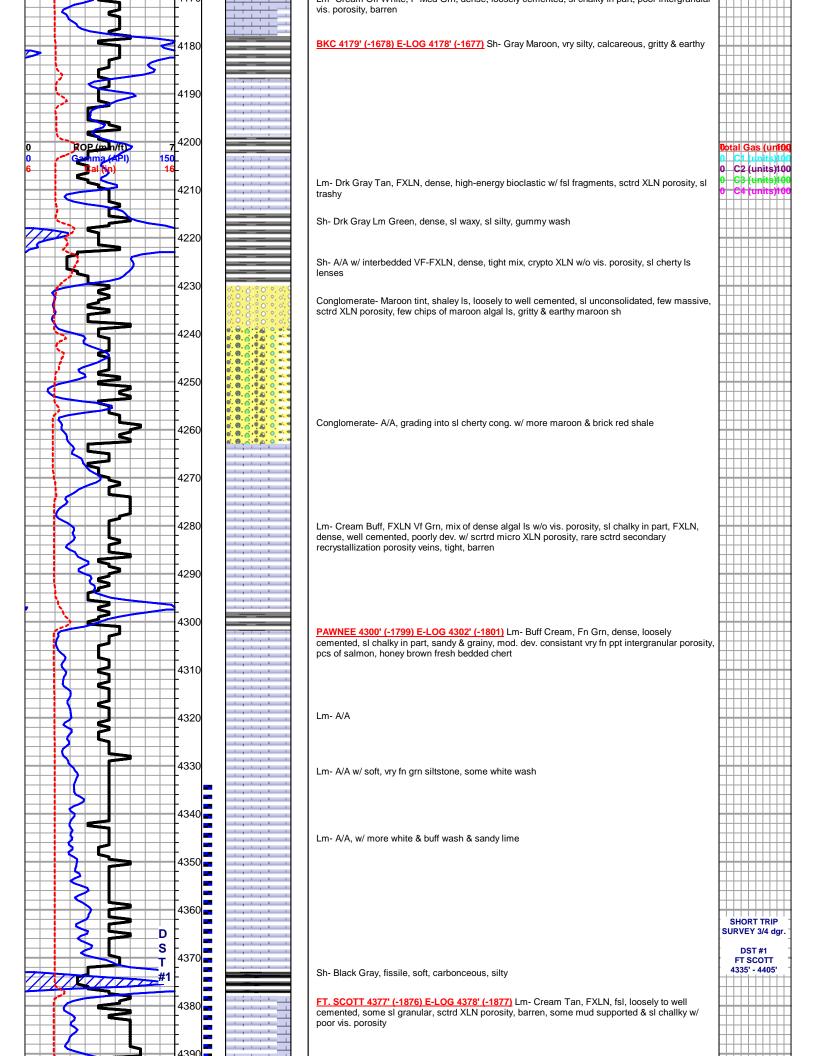

#### DST #1 FT. SCOTT 4335' - 4405'

### Trans Pacific Oil 100 S. Main, Suite 200 Wichita, Kansas 67202

| Well:                                                       | Vermilion 2         | <i>STR</i> : 6-17S-24W                                                                                                                                                                                                          | Cty: | Ness | State: | Kansas |
|-------------------------------------------------------------|---------------------|---------------------------------------------------------------------------------------------------------------------------------------------------------------------------------------------------------------------------------|------|------|--------|--------|
|                                                             |                     | Log Tops:                                                                                                                                                                                                                       |      |      |        |        |
| B/Ar<br>Tope<br>Heel<br>Lans<br>BKC<br>Paw<br>Ft. S<br>Cher | oner<br>sing<br>nee | 1848' (+ 653) +5'<br>1879' (+ 622) +4'<br>3569' (-1068) +6'<br>3843' (-1342) +4'<br>3884' (-1383) +4'<br>4178' (-1677) -1'<br>4301' (-1800) -1'<br>4378' (-1877) -2'<br>4403' (-1902) -3'<br>4470' (-1969) -7'<br>4476' (-1975) |      |      |        |        |