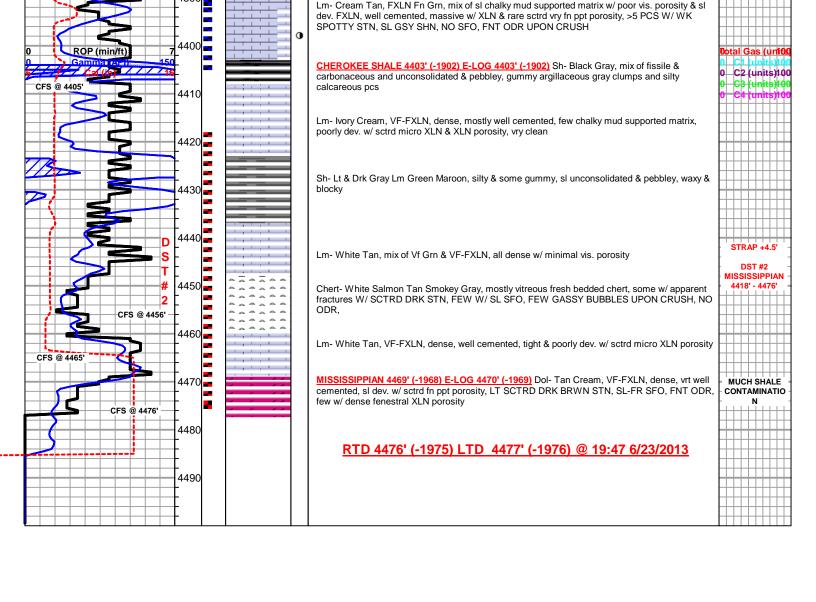

#### DST #1 FT. SCOTT 4335' - 4405'

10' WET/DRY SAMPLES FROM 3800' - RTD
GEOLOGICAL SUPERVISION BY JEFF LAWLER FROM 3800' - RTD

8 5/8" SURFACE PIPE SET @ 223'

ANHYDRITE TOP 1850' (+651) E-LOG 1855' (+646) BASE 1882' (+619) E-LOG 1879' (+622)