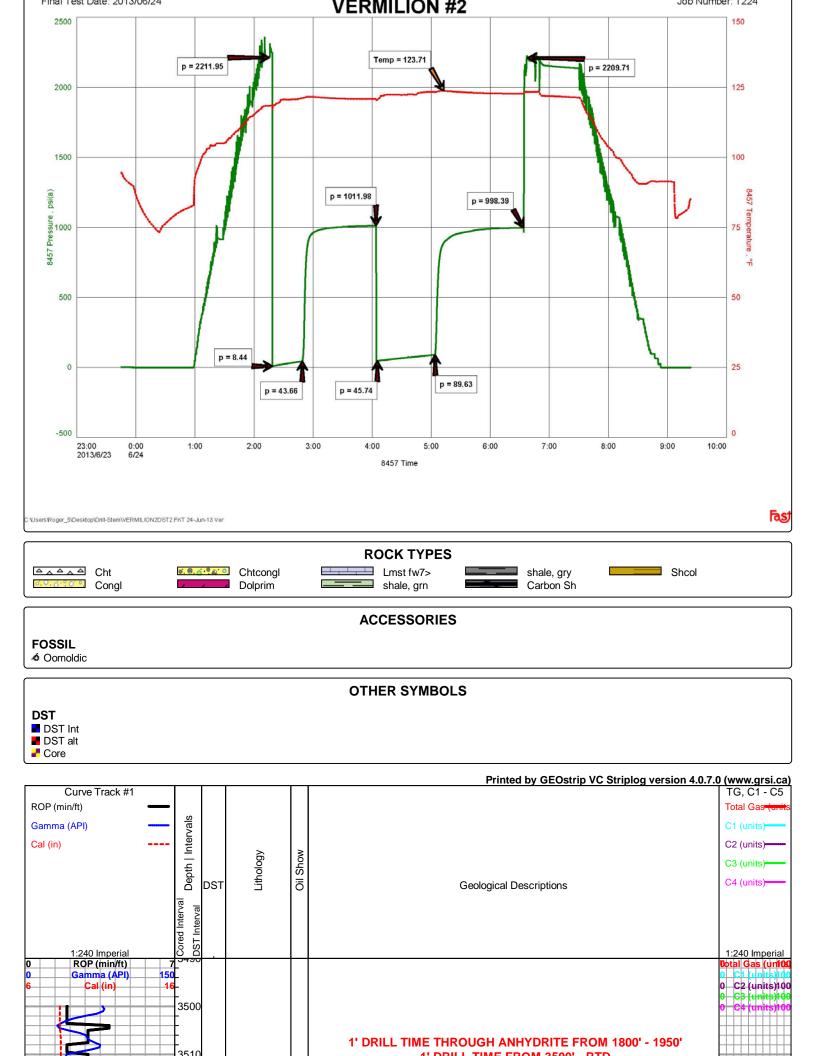

Start Test Date: 2013/06/23 Final Test Date: 2013/06/24 VERMILION #2 Formation: DST #2, MISSISSIPPIAN, 4418-4476

Pool: WILDCAT Job Number: T224

### **VERMILION #2**

#### **DIAMOND TESTING** P.O. Box 157

HOISINGTON, KANSAS 67544

(800) 542-7313

**DRILL-STEM TEST TICKET** FILE: VERMILION2DST2

TIME ON: 23:45 6-23-13

TIME OFF: 09:24 6-24-13

| Company TRANS PACIFIC OIL CORPORATION                 | _Lease & Well No. VERMILION #2                                           |
|-------------------------------------------------------|--------------------------------------------------------------------------|
| Contractor DUKE DRILLING CO., INC. RIG #4             | Charge to TRANS PACIFIC OIL CORPORATION                                  |
| Elevation 2501 KB Formation MISSISSIPPI               | AN Effective PayFt. Ticket NoT224                                        |
| Date 6-24-13 Sec. 6 Twp. 17 S F                       | tange 24 W County NESS State KANSAS                                      |
| Test Approved By JEFF LAWLER                          | Diamond Representative TIMOTHY T. VENTERS                                |
| Formation Test No. 2 Interval Tested from 4           | 418 ft. to 4476 ft. Total Depth 4476 ft.                                 |
| Packer Depth 4413 ft. Size 6 3/4 in.                  | Packer depthft. Size6 3/4in.                                             |
| Packer Depth 4418 ft. Size6 3/4 in.                   | Packer depthft. Size6_3/4in.                                             |
| Depth of Selective Zone Set                           |                                                                          |
| Top Recorder Depth (Inside) 4406 ft.                  | Recorder Number8457 Cap10,000 P.S.I.                                     |
| Bottom Recorder Depth (Outside)ft.                    | Recorder Number 11030 Cap. 5,025 P.S.I.                                  |
| Below Straddle Recorder Depthft.                      | Recorder Number Cap P.S.I.                                               |
| Mud Type CHEMICAL Viscosity 49                        | Drill Collar Length         0 ft.         I.D.         2 1/4         in. |
| Weight 9.4 Water Loss 8.8 cc                          | . Weight Pipe Length0ft. I.D2 7/8ir                                      |
| Chlorides                                             | Drill Pipe Length 4392 ft. I.D. 3 1/2 in                                 |
| Jars: Make STERLING Serial Number                     | Test Tool Length 26 ft. Tool Size 3 1/2-IF in                            |
| Did Well Flow?NOReversed OutNO                        | Anchor Length 27 ft. Size 4 1/2-FH in                                    |
| Main Hole Size 7 7/8 Tool Joint Size 4 1/2 XH in.     | 31' DP IN ANCHOR Surface Choke Size 1 in. Bottom Choke Size 5/8 in       |
| Blow: 1st Open: WEAK 1/4 INCH BLOW, BUILDING          | ΓO 7 INCHES. (NO BB)                                                     |
| 2nd Open: VERY WEAK SURFACE BLOW, BUILD               | ING, REACHING BOB 50 MIN. (NO BB)                                        |
| Recovered 105 ft. of GAS IN PIPE                      |                                                                          |
| Recovered 115 ft. of GO, 5% GAS, 95% OIL, GRAVITY: 37 |                                                                          |
| Recovered 90 ft. of G,OCM, 5% GAS, 34% OIL, 61% ML    | D                                                                        |
| Recovered 205 ft. of TOTAL FLUID                      |                                                                          |
| Recoveredft. of                                       | Price Job                                                                |
| Recoveredft. of                                       | Other Charges                                                            |
| Remarks:                                              | Insurance                                                                |
|                                                       |                                                                          |
| TOOL SAMPLE: 3% GAS, 23% OIL, 74% MUD                 | Total                                                                    |
| Time Set Packer(s) 2:18 AM P.M. Time Started Off B    | ottom6:33 AMP.M. Maximum Temperature124 deg.                             |
| Initial Hydrostatic Pressure                          | (A) 2212 P.S.I.                                                          |
| Initial Flow Period                                   | (B)8 P.S.I. to (C)44 P.S.I.                                              |
| Initial Closed In Period                              | (D)                                                                      |
| Final Flow Period                                     | (E)                                                                      |
| Final Closed In PeriodMinutes90                       | (G)998 P.S.I.                                                            |
| Final Hydrostatic Pressure                            | (H) 2210 P.S.I.                                                          |