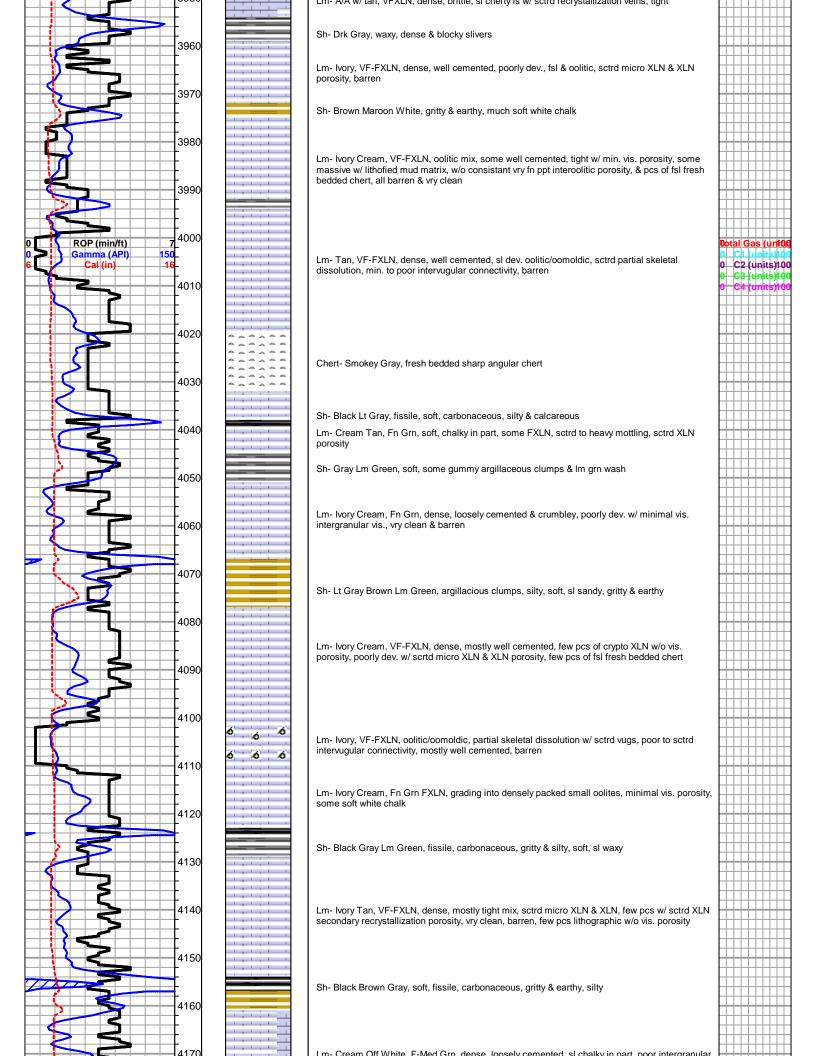

### Trans Pacific Oil 100 S. Main, Suite 200 Wichita, Kansas 67202

| Well:                                                       | Vermilion 2         | <i>STR</i> : 6-17S-24W                                                                                                                                                                                                          | Cty: | Ness | State: | Kansas |
|-------------------------------------------------------------|---------------------|---------------------------------------------------------------------------------------------------------------------------------------------------------------------------------------------------------------------------------|------|------|--------|--------|
|                                                             |                     | Log Tops:                                                                                                                                                                                                                       |      |      |        |        |
| B/Ar<br>Tope<br>Heel<br>Lans<br>BKC<br>Paw<br>Ft. S<br>Cher | oner<br>sing<br>nee | 1848' (+ 653) +5'<br>1879' (+ 622) +4'<br>3569' (-1068) +6'<br>3843' (-1342) +4'<br>3884' (-1383) +4'<br>4178' (-1677) -1'<br>4301' (-1800) -1'<br>4378' (-1877) -2'<br>4403' (-1902) -3'<br>4470' (-1969) -7'<br>4476' (-1975) |      |      |        |        |