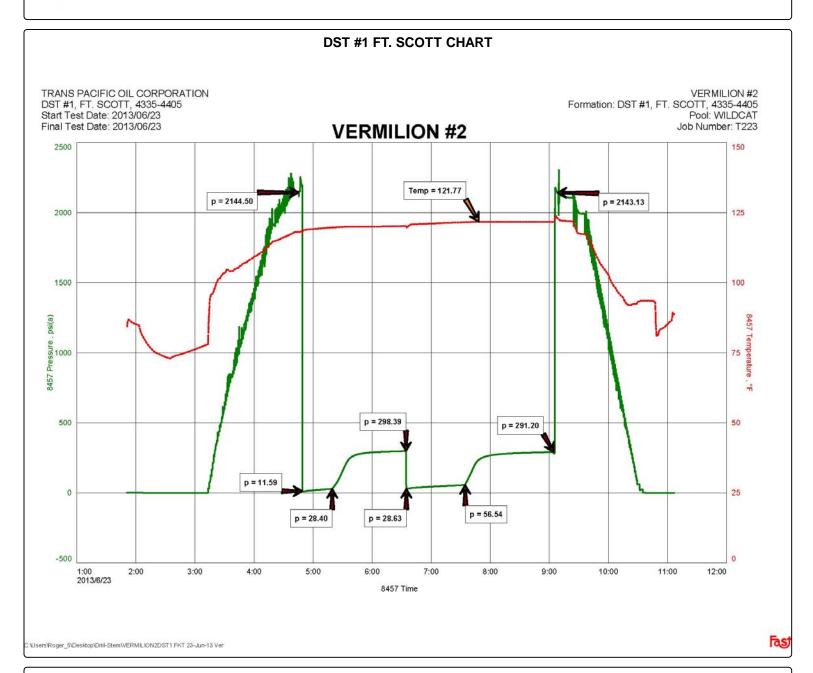

### **VERMILION #2**

**VERMILION #2** Formation: DST #1, FT. SCOTT, 4335-4405

Pool: WILDCAT Job Number: T223

#### DST #1 FT. SCOTT 4335' - 4405'

#### FILE: VERMILION2DST1 Company TRANS PACIFIC OIL CORPORATION Lease & Well No. VERMILION #2 Contractor DUKE DRILLING CO., INC. RIG #4 Charge to TRANS PACIFIC OIL CORPORATION FT. SCOTT Effective Pay\_ 2501 KB T223 Elevation Formation Ft. Ticket No. **NESS** KANSAS Date 6-23-13 Sec. 17 S Range 24 W County Twp. State Test Approved By JEFF LAWLER TIMOTHY T. VENTERS Diamond Representative 4335 ft. to 4405 ft. Total Depth\_ Formation Test No. Interval Tested from 4405 ft. 4330 ft. Size 6 3/4 6 3/4 Packer Depth Packer depth ft. Size in. 4335 ft. Size 6 3/4 6 3/4 Packer Depth Packer depth ft. Size Depth of Selective Zone Set 4323 ft 8457 Cap. 10,000 P.S.I. Top Recorder Depth (Inside) Recorder Number 4402 ft. 5,025 P.S.I. 11030 Cap. Recorder Number Bottom Recorder Depth (Outside) Below Straddle Recorder Depth Recorder Number Cap. P.S.I. CHEMICAL Viscosity Drill Collar Length 0 ft. I.D. 2 1/4 Mud Type 8.0 9.5 0 ft. I.D. cc. Weight Pipe Length 2 7/8 Weight Water Loss 4309 ft. 4,200 p.p.M. I.D. 3 1/2 Chlorides Drill Pipe Length Tool Size 3 1/2-IF STERLING 26 ft. Serial Number Jars: Make Test Tool Length NO NO 38 ft. 4 1/2-FH Did Well Flow? Reversed Out Anchor Length Size 32' DP IN ANCHOR 4 1/2 XH in. Surface Choke Size 7 7/8 Main Hole Size Tool Joint Size in. Bottom Choke Size 5/8 Blow: 1st Open: WEAK 1/4 INCH BLOW, BUILDING, REACHING BOB 11 MIN. (NO BB) <sup>2nd Open:</sup> GOOD 2 INCH BLOW, BUILDING, REACHING BOB 11 MIN. (NO BB) 810 ft of GAS IN PIPE Recovered 120 ft of G,HOCM, 6% GAS, 38% OIL, 56% MUD Recovered ft. of Recovered ft. of Recovered Price Job ft. of Recovered ft. of Other Charges Recovered Insurance Remarks: TOOL SAMPLE: 42% OIL, 58% MUD Total A.M. A.M. 4:48 AM 9:03 AM 122 deg. P.M. Time Started Off Bottom P.M. Maximum Temperature Time Set Packer(s) 2145 P.S.I. Initial Hydrostatic Pressure.....(A) 30 12 P.S.I. to (C)\_ 28 P.S.I. 75 298 P.S.I. Initial Closed In Period...... Minutes (D) 57 <sub>P.S.I.</sub> 60 29 P.S.I. to (F) (E) 291 P.S.I. Final Closed In Period......Minutes

Final Hydrostatic Pressure.....

2143 P.S.I.