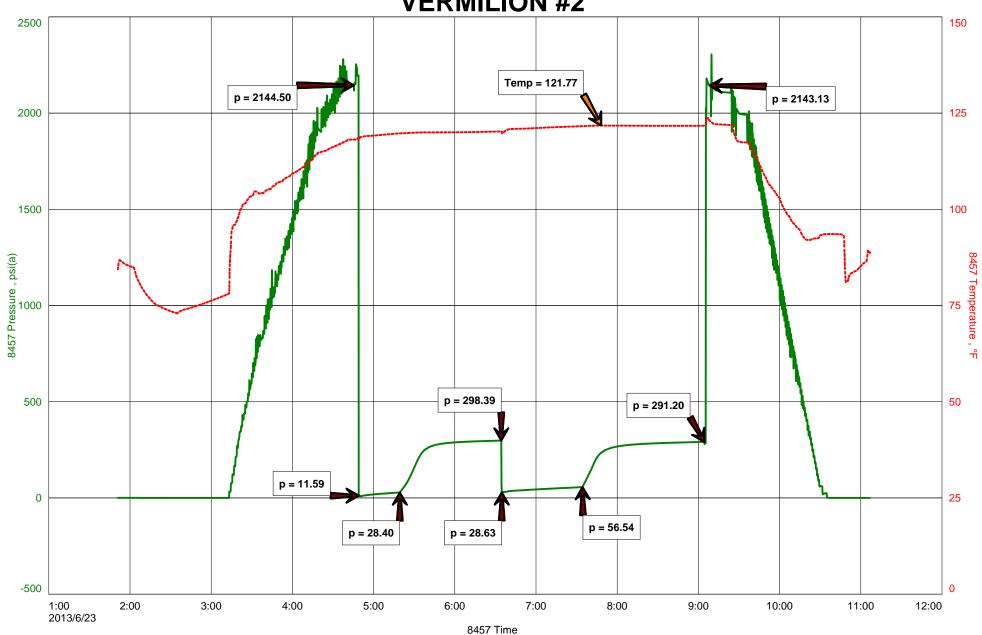

### **VERMILION #2**

**VERMILION #2** Formation: DST #1, FT. SCOTT, 4335-4405

Pool: WILDCAT Job Number: T223

#### DST #1 FT. SCOTT 4335' - 4405'

#### FILE: VERMILION2DST1 Company TRANS PACIFIC OIL CORPORATION Lease & Well No. VERMILION #2 Contractor DUKE DRILLING CO., INC. RIG #4 Charge to TRANS PACIFIC OIL CORPORATION FT. SCOTT Effective Pay\_ 2501 KB T223 Elevation Formation Ft. Ticket No. **NESS** KANSAS Date 6-23-13 Sec. 17 S Range 24 W County Twp. State Test Approved By JEFF LAWLER TIMOTHY T. VENTERS Diamond Representative 4335 ft. to 4405 ft. Total Depth\_ Formation Test No. Interval Tested from 4405 ft. 4330 ft. Size 6 3/4 6 3/4 Packer Depth Packer depth ft. Size in. 4335 ft. Size 6 3/4 6 3/4 Packer Depth Packer depth ft. Size Depth of Selective Zone Set 4323 ft 8457 Cap. 10,000 P.S.I. Top Recorder Depth (Inside) Recorder Number 4402 ft. 5,025 P.S.I. 11030 Cap. Recorder Number Bottom Recorder Depth (Outside) Below Straddle Recorder Depth Recorder Number Cap. P.S.I. CHEMICAL Viscosity Drill Collar Length 0 ft. I.D. 2 1/4 Mud Type 8.0 9.5 0 ft. I.D. cc. Weight Pipe Length 2 7/8 Weight Water Loss 4309 ft. 4,200 p.p.M. I.D. 3 1/2 Chlorides Drill Pipe Length Tool Size 3 1/2-IF STERLING 26 ft. Serial Number Jars: Make Test Tool Length NO NO 38 ft. 4 1/2-FH Did Well Flow? Reversed Out Anchor Length Size 32' DP IN ANCHOR 4 1/2 XH in. Surface Choke Size 7 7/8 Main Hole Size Tool Joint Size in. Bottom Choke Size 5/8 Blow: 1st Open: WEAK 1/4 INCH BLOW, BUILDING, REACHING BOB 11 MIN. (NO BB) <sup>2nd Open:</sup> GOOD 2 INCH BLOW, BUILDING, REACHING BOB 11 MIN. (NO BB) 810 ft of GAS IN PIPE Recovered 120 ft of G,HOCM, 6% GAS, 38% OIL, 56% MUD Recovered ft. of Recovered ft. of Recovered Price Job ft. of Recovered ft. of Other Charges Recovered Insurance Remarks: TOOL SAMPLE: 42% OIL, 58% MUD Total A.M. A.M. 4:48 AM 9:03 AM 122 deg. P.M. Time Started Off Bottom P.M. Maximum Temperature Time Set Packer(s) 2145 P.S.I. Initial Hydrostatic Pressure.....(A) 30 12 P.S.I. to (C)\_ 28 P.S.I. 75 298 P.S.I. Initial Closed In Period...... Minutes (D) 57 <sub>P.S.I.</sub> 60 29 P.S.I. to (F) (E) 291 P.S.I. Final Closed In Period......Minutes

Final Hydrostatic Pressure.....

2143 P.S.I.