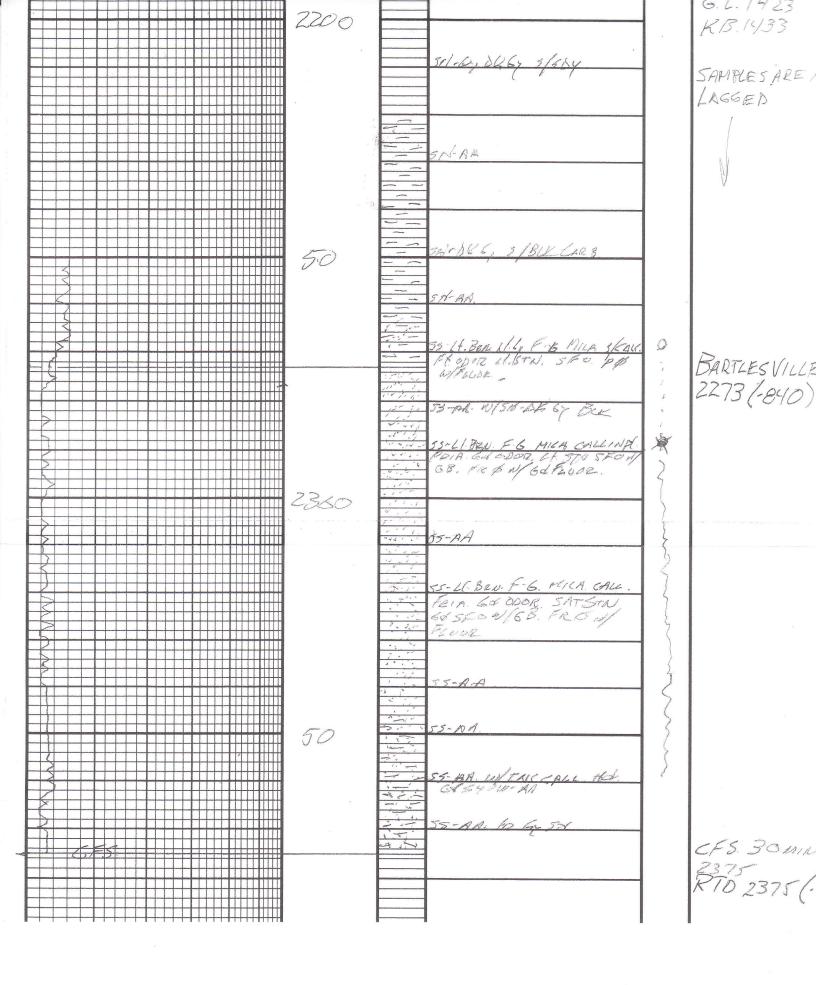

## **GEOLOGICAL REPORT**

### **Patterson Operations**

### **Browning #34**

N/2 SE NE Section 19-T22S-R10E

Greenwood County, Kansas

COMMENCED: 06-19-13 COMPLETED: 06-23-13 CONTRACTOR: Summit Drilling Company SIZE OF HOLE: 7 7/8" SURFACE PIPE: 8 5/8" CEMMENTED WITH: N/A LONG STRING: 4 1/2" CEMENTED WITH: N/A R.T.D.: 2375' STATUS: Oil A.P.I. #: 15-073-24120 OPERATOR LIC.: 34479 FIELD: Browning ELEVATION: 1433 K.B. LOGS: None MUD SYSTEM: Chemical OTHER:

Wie 6-74-13

William M. Stout Geologist

Conservation Division Finney State Office Building 130 S. Market, Rm. 2078 Wichita, KS 67202-3802

Phone: 316-337-6200 Fax: 316-337-6211 http://kcc.ks.gov/

Mark Sievers, Chairman Thomas E. Wright, Commissioner Shari Feist Albrecht, Commissioner Sam Brownback, Governor