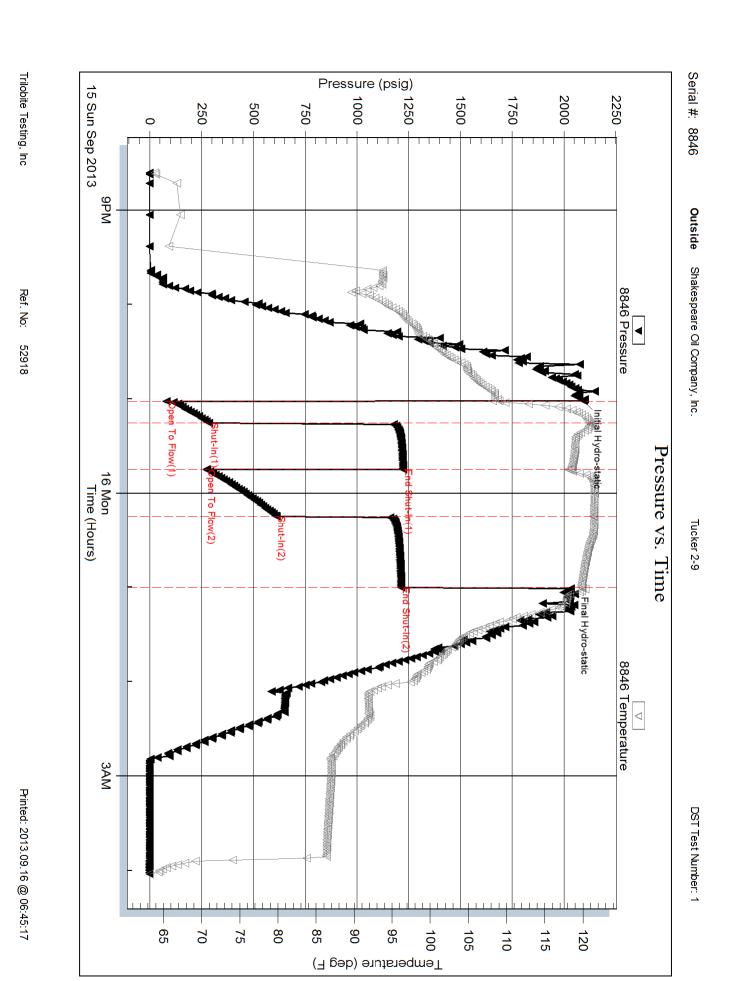

IS:No return blow FF:BOB in 3 min. FS:No return blow

|   | Time   | Pressure | Temp    | Annotation           |
|---|--------|----------|---------|----------------------|
|   | (Min.) | (psig)   | (deg F) |                      |
|   | 0      | 2093.77  | 109.01  | Initial Hydro-static |
|   | 1      | 80.58    | 108.15  | Open To Flow (1)     |
|   | 14     | 286.94   | 120.90  | Shut-In(1)           |
| , | 44     | 1223.18  | 118.45  | End Shut-In(1)       |
|   | 44     | 272.53   | 118.08  | Open To Flow (2)     |
|   | 74     | 610.54   | 121.41  | Shut-In(2)           |
| , | 119    | 1213.11  | 119.76  | End Shut-In(2)       |
| 9 | 120    | 2032.53  | 119.98  | Final Hydro-static   |
|   |        |          |         |                      |
|   |        |          |         |                      |
|   |        |          |         |                      |
|   |        |          |         |                      |
|   |        |          |         |                      |

PRESSURE SUMMARY