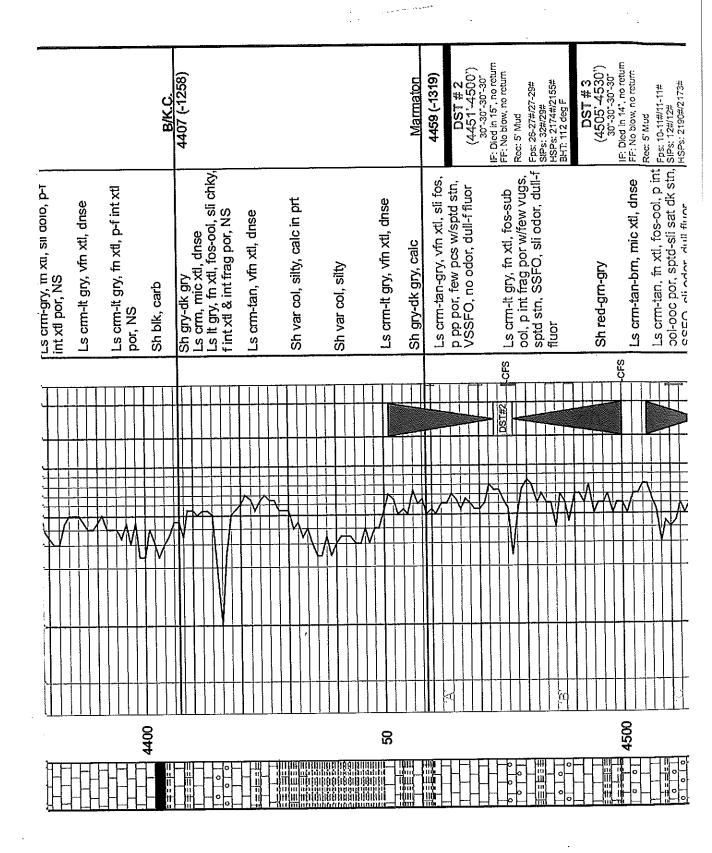

# Tops

| Name           | Тор  | Datum |
|----------------|------|-------|
| Base Anhydrite | 2494 | +655  |
| Heebner        | 3996 | -847  |
| Lansing        | 4042 | -893  |
| Muncie Creek   | 4221 | -1072 |
| Stark Shale    | 4314 | -1165 |
| Hushpuckney    | 4360 | -1211 |
| Pawnee         | 4530 | -1381 |
| Cherokee Shale | 4608 | -1459 |
| Johnson        | 4651 | -1502 |
| Morrow Shale   | 4734 | -1585 |
| Mississippian  | 4786 | -1637 |