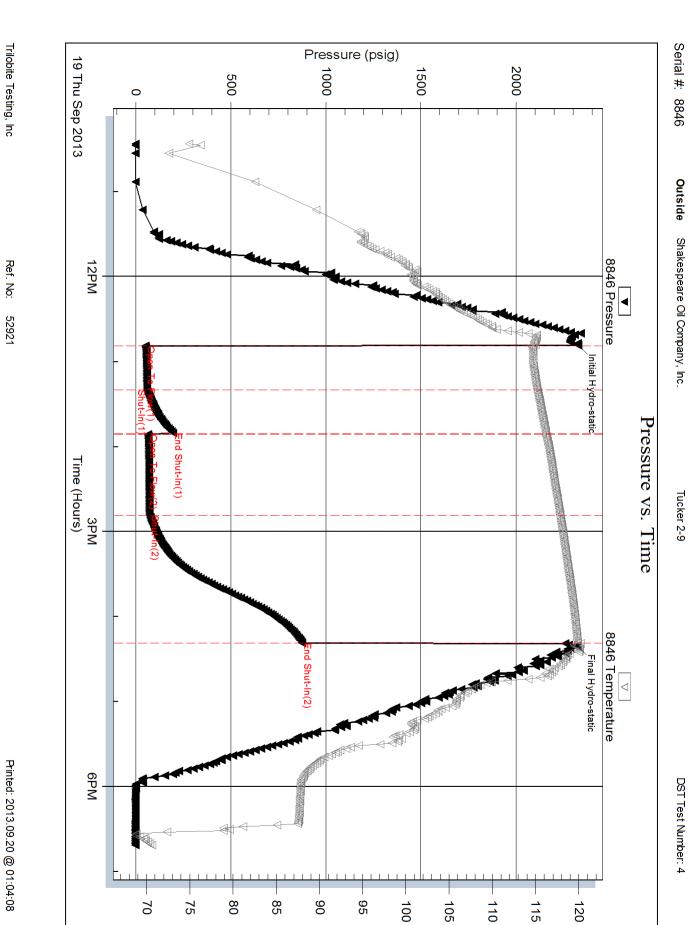

Shakespeare Oil Company, Inc.

9-16-13 Scott Co KS

202 West Main Street Salem II 62881 Tucker 2-9

Job Ticket: 52921

DST#: 4

ATTN: Tim Priest

Test Start: 2013.09.19 @ 10:26:15

# GENERAL INFORMATION:

Formation: Johnson

Deviated: No Whipstock: ft (KB) Test Type: Conventional Bottom Hole (Reset)

Time Tool Opened: 12:48:45 Tester: Mike Roberts

Time Test Ended: 18:42:00 Unit No: 65

Interval: 4648.00 ft (KB) To 4725.00 ft (KB) (TVD) Reference Elevations: 3144.00 ft (KB)

Total Depth: 4725.00 ft (KB) (TVD) 3139.00 ft (CF)

Hole Diameter: 7.88 inches Hole Condition: Fair KB to GR/CF: 5.00 ft

Serial #: 8846 Outside

Press@RunDepth: 72.53 psig @ 4715.00 ft (KB) Capacity: 8000.00 psig

 Start Date:
 2013.09.19
 End Date:
 2013.09.19
 Last Calib.:
 2013.09.19

 Start Time:
 10:26:15
 End Time:
 18:42:00
 Time On Btm:
 2013.09.19 @ 12:48:30

Time Off Btm: 2013.09.19 @ 16:20:45

TEST COMMENT: IF:Built to 2" blow

IS:No return blow FF:Built to 2" blow FS:No return blow

|                               | PRESSURE SUMMARY |         |         |                      |  |
|-------------------------------|------------------|---------|---------|----------------------|--|
| Time Pressure Temp Annotation |                  |         |         |                      |  |
|                               | (Min.)           | (psig)  | (deg F) |                      |  |
|                               | 0                | 2326.85 | 114.94  | Initial Hydro-static |  |
|                               | 1                | 51.17   | 114.46  | Open To Flow (1)     |  |
|                               | 32               | 59.41   | 115.20  | Shut-In(1)           |  |
| _                             | 62               | 197.22  | 116.19  | End Shut-In(1)       |  |
| Temperature (deg              | 63               | 63.63   | 116.19  | Open To Flow (2)     |  |
| rature                        | 121              | 72.53   | 117.83  | Shut-In(2)           |  |
| (d                            | 211              | 874.41  | 119.85  | End Shut-In(2)       |  |
| 9                             | 213              | 2322.33 | 119.53  | Final Hydro-static   |  |
|                               |                  |         |         |                      |  |
|                               |                  |         |         |                      |  |
|                               |                  |         |         |                      |  |
|                               |                  |         |         |                      |  |
|                               |                  |         |         |                      |  |
|                               |                  |         |         |                      |  |