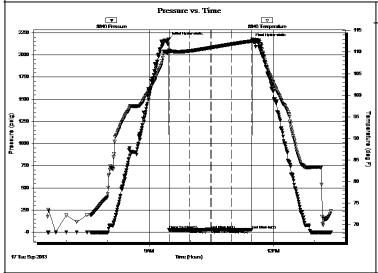

Time On Btm:

2013.09.17 @ 09:28:45

06:33:15 End Time:

Time Off Btm:

2013.09.17 @ 11:29:30

TEST COMMENT: IF: Weak surface blow died in 15 min.

IS:No return blow FF:No blow FS:No return blow

| PRESSURE SU | MMARY |
|-------------|-------|
|-------------|-------|

| Time   | Pressure | Temp    | Annotation           |
|--------|----------|---------|----------------------|
| (Min.) | (psig)   | (deg F) |                      |
| 0      | 2174.45  | 110.41  | Initial Hydro-static |
| 1      | 26.65    | 109.87  | Open To Flow (1)     |
| 31     | 27.54    | 110.25  | Shut-In(1)           |
| 61     | 32.04    | 111.02  | End Shut-In(1)       |
| 62     | 27.68    | 111.03  | Open To Flow (2)     |
| 92     | 27.66    | 111.83  | Shut-In(2)           |
| 121    | 29.61    | 112.53  | End Shut-In(2)       |
| 121    | 2155.68  | 112.97  | Final Hydro-static   |
|        |          |         |                      |
|        |          |         |                      |
|        |          |         |                      |
|        |          |         |                      |
|        |          |         |                      |