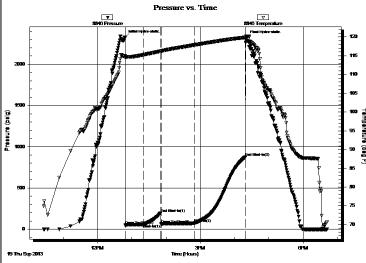

Shakespeare Oil Company, Inc.

9-16-13 Scott Co KS

202 West Main Street Salem II 62881 Tucker 2-9

Job Ticket: 52921

DST#: 4

ATTN: Tim Priest

Test Start: 2013.09.19 @ 10:26:15

# GENERAL INFORMATION:

Formation: Johnson

Deviated: No Whipstock: ft (KB) Test Type: Conventional Bottom Hole (Reset)

Time Tool Opened: 12:48:45 Tester: Mike Roberts

Time Test Ended: 18:42:00 Unit No: 65

Interval: 4648.00 ft (KB) To 4725.00 ft (KB) (TVD) Reference Elevations: 3144.00 ft (KB)

Total Depth: 4725.00 ft (KB) (TVD) 3139.00 ft (CF)

Hole Diameter: 7.88 inches Hole Condition: Fair KB to GR/CF: 5.00 ft

Serial #: 8846 Outside

Press@RunDepth: 72.53 psig @ 4715.00 ft (KB) Capacity: 8000.00 psig

 Start Date:
 2013.09.19
 End Date:
 2013.09.19
 Last Calib.:
 2013.09.19

 Start Time:
 10:26:15
 End Time:
 18:42:00
 Time On Btm:
 2013.09.19 @ 12:48:30

Time Off Btm: 2013.09.19 @ 16:20:45

TEST COMMENT: IF:Built to 2" blow

IS:No return blow FF:Built to 2" blow FS:No return blow

|                               | PRESSURE SUMMARY |         |         |                      |  |
|-------------------------------|------------------|---------|---------|----------------------|--|
| Time Pressure Temp Annotation |                  |         |         |                      |  |
|                               | (Min.)           | (psig)  | (deg F) |                      |  |
|                               | 0                | 2326.85 | 114.94  | Initial Hydro-static |  |
|                               | 1                | 51.17   | 114.46  | Open To Flow (1)     |  |
|                               | 32               | 59.41   | 115.20  | Shut-In(1)           |  |
| _                             | 62               | 197.22  | 116.19  | End Shut-In(1)       |  |
| Temperature (deg              | 63               | 63.63   | 116.19  | Open To Flow (2)     |  |
| rature                        | 121              | 72.53   | 117.83  | Shut-In(2)           |  |
| (d                            | 211              | 874.41  | 119.85  | End Shut-In(2)       |  |
| 9                             | 213              | 2322.33 | 119.53  | Final Hydro-static   |  |
|                               |                  |         |         |                      |  |
|                               |                  |         |         |                      |  |
|                               |                  |         |         |                      |  |
|                               |                  |         |         |                      |  |
|                               |                  |         |         |                      |  |
|                               |                  |         |         |                      |  |