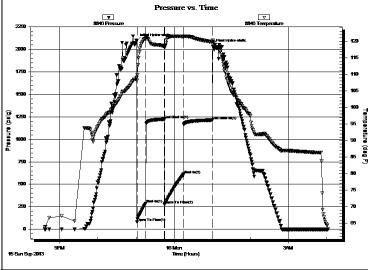

IS:No return blow FF:BOB in 3 min. FS:No return blow

|   | Time   | Pressure | Temp    | Annotation           |
|---|--------|----------|---------|----------------------|
|   | (Min.) | (psig)   | (deg F) |                      |
|   | 0      | 2093.77  | 109.01  | Initial Hydro-static |
|   | 1      | 80.58    | 108.15  | Open To Flow (1)     |
|   | 14     | 286.94   | 120.90  | Shut-In(1)           |
| , | 44     | 1223.18  | 118.45  | End Shut-In(1)       |
|   | 44     | 272.53   | 118.08  | Open To Flow (2)     |
|   | 74     | 610.54   | 121.41  | Shut-In(2)           |
| , | 119    | 1213.11  | 119.76  | End Shut-In(2)       |
| 9 | 120    | 2032.53  | 119.98  | Final Hydro-static   |
|   |        |          |         |                      |
|   |        |          |         |                      |
|   |        |          |         |                      |
|   |        |          |         |                      |
|   |        |          |         |                      |

PRESSURE SUMMARY