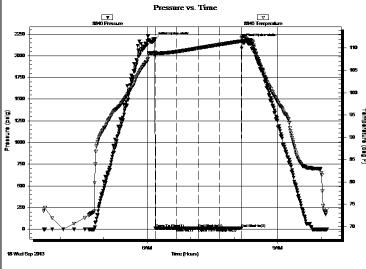

Time Off Btm: 2013.09.18 @ 08:11:30

PRESSURE SUMMARY

TEST COMMENT: IF: Weak surface blow died in 14 min.

IS:No return blow FF:No blow FS:No return blow

|                     | PRESSURE SUIVINART |          |         |                      |
|---------------------|--------------------|----------|---------|----------------------|
| Ī                   | Time               | Pressure | Temp    | Annotation           |
|                     | (Min.)             | (psig)   | (deg F) |                      |
|                     | 0                  | 2190.49  | 109.05  | Initial Hydro-static |
|                     | 1                  | 10.99    | 108.85  | Open To Flow (1)     |
|                     | 30                 | 11.45    | 109.18  | Shut-In(1)           |
| 4                   | 60                 | 12.06    | 109.97  | End Shut-In(1)       |
| Temperature (deg F) | 60                 | 11.35    | 109.98  | Open To Flow (2)     |
| 7                   | 90                 | 11.36    | 110.77  | Shut-In(2)           |
| â                   | 120                | 12.17    | 111.54  | End Shut-In(2)       |
| J                   | 121                | 2173.67  | 112.44  | Final Hydro-static   |
|                     |                    |          |         |                      |
|                     |                    |          |         |                      |
|                     |                    |          |         |                      |
|                     |                    |          |         |                      |
|                     |                    |          |         |                      |
|                     |                    |          |         |                      |