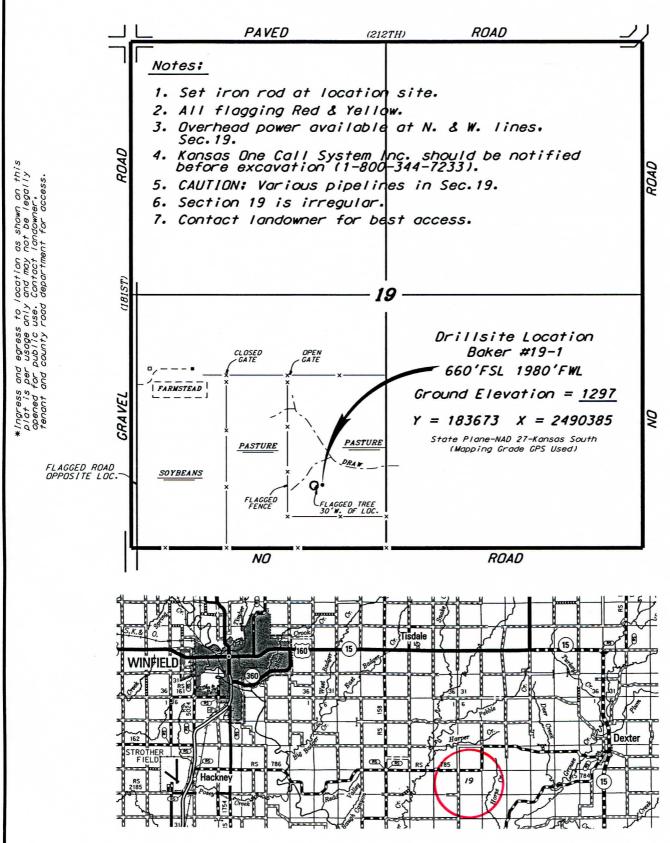

## TOTO ENERGY, LLC BAKER LEASE SW. 1/4. SECTION 19. T33S. R6E COWLEY COUNTY. KANSAS

<sup>\*</sup>Controlling data is based upon the best maps and photographs available to us and upon a regular section of land containing 640 acres.

August 27, 2013

<sup>\*</sup>Approximate section lines were determined using the normal standard of care of oilfield surveyors practicing in the state of Kansas. The section corners, which establish the precise section lines, were not necessarily located, and the exact location of the drillsite location in the section is not guaranteed. Therefore, the operator securing this service and accepting this plot and all other parties relying thereon agree to hold Central Kansas Dilfield Services. Inc. its officers and employees harmless from all losses, costs and expenses and said entities released from any liability from incidental or consequential damages
\*Elevations derived from National Geodetic Vertical Datum.