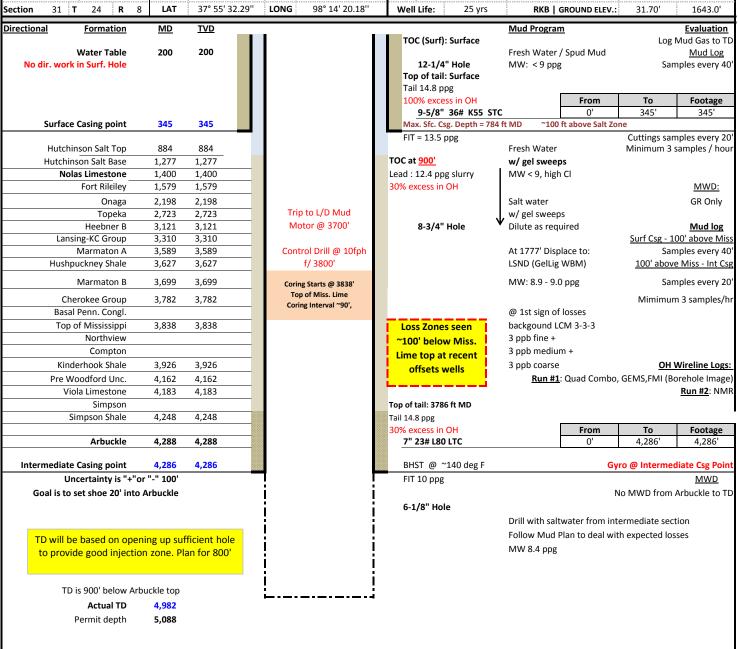

## **Knoche Trust 2408 31-1 (SWD)**

| Nabors 102       |             |       |            |     |                |             |                  |           |           |                     |                    |
|------------------|-------------|-------|------------|-----|----------------|-------------|------------------|-----------|-----------|---------------------|--------------------|
| SHL              |             |       |            |     |                |             | Well Information |           |           |                     |                    |
| 1,600' FI        | EL          | 325'  | FNL        |     | State Plane NA | D 27 (Kansa | as South)        | SITP:     | 1000 psi  | Network #:          | 30179229           |
| Section          | 31 <b>T</b> | 24    | <b>R</b> 8 | Х   | 2,075,300.86   | Υ           | 458,514.330      | FTP:      | 5000 psi  |                     |                    |
| County R         | leno        | State | Kansas     | LAT | 37° 55' 32.29" | LONG        | 98° 14' 20.18''  | BHT:      | 145 °F    | API #:              | 15-155-21610-00-00 |
| BHL              |             |       |            |     |                |             |                  | H2S:      | No        | Lease:              | Knoche Trust 2408  |
| 1,600' <b>FI</b> | EL          | 325'  | FNL        | Х   | 2,075,300.86   | Υ           | 458,514.33       | CO2:      | No        | Permit TD:          | 5088               |
| Section          | 31 <b>T</b> | 24    | <b>R</b> 8 | LAT | 37° 55' 32.29" | LONG        | 98° 14' 20.18''  | Well Life | e: 25 yrs | RKB   GROUND ELEV.: | 31.70' 1643.0'     |