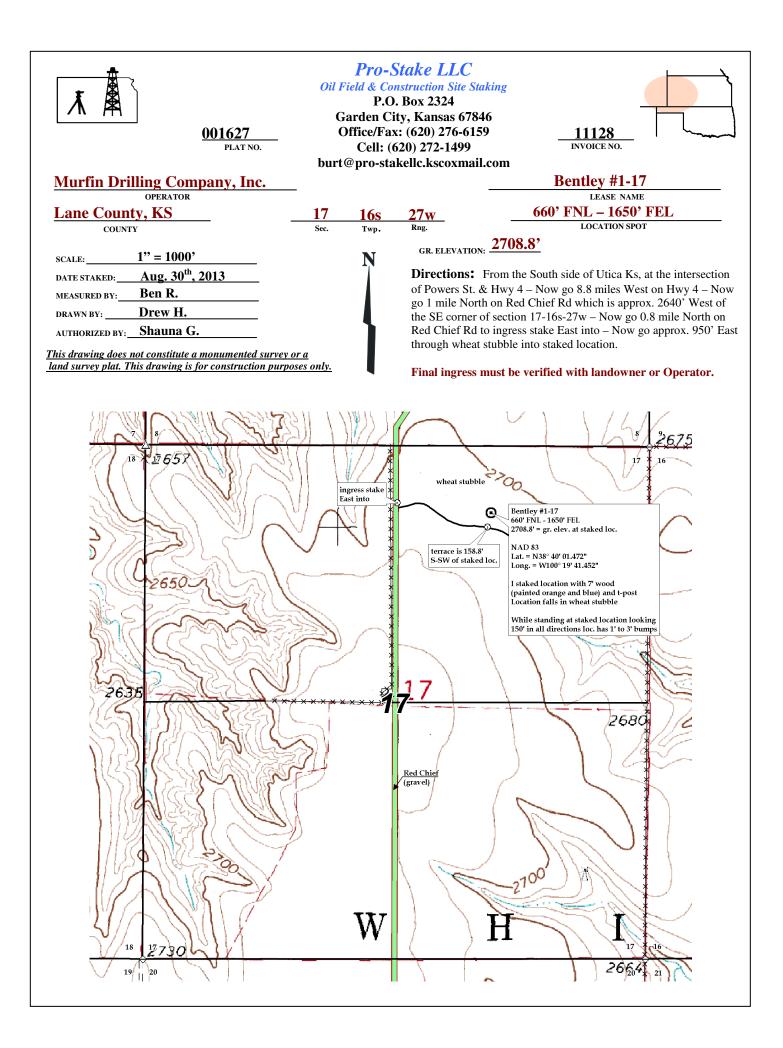

| <u>О01627</u><br>РLAT NO.                                                                                                                                                                                                                                                 | G<br>C                                 | <i>ield &amp; Cor</i><br>P.O<br>arden Ci<br>Office/Fax<br>Cell: (( | Stake LLC<br>nstruction Site Staking<br>. Box 2324<br>ty, Kansas 67846<br>c: (620) 276-6159<br>520) 272-1499<br>kellc.kscoxmail.com | 11128<br>INVOICE NO.                                                                                                                                                                                                                                                                                                                                          |                                                               |
|---------------------------------------------------------------------------------------------------------------------------------------------------------------------------------------------------------------------------------------------------------------------------|----------------------------------------|--------------------------------------------------------------------|-------------------------------------------------------------------------------------------------------------------------------------|---------------------------------------------------------------------------------------------------------------------------------------------------------------------------------------------------------------------------------------------------------------------------------------------------------------------------------------------------------------|---------------------------------------------------------------|
| Iurfin Drilling Company, Inc.           OPERATOR           ane County, KS                                                                                                                                                                                                 | 17                                     | 16s                                                                | 27w_                                                                                                                                | Bentley #1-17<br>LEASE NAME<br>660' FNL – 1650' FJ<br>LOCATION SPOT                                                                                                                                                                                                                                                                                           | EL                                                            |
| COUNTY CALE: <u>1" = 1000'</u> ATE STAKED: <u>Aug. 30<sup>th</sup>, 2013</u> EASURED BY: <u>Ben R.</u> RAWN BY: <u>Drew H.</u> UTHORIZED BY: <u>Shauna G.</u> E drawing does not constitute a monumented survey of d survey plat. This drawing is for construction purpor | Sec.<br><u>r a</u><br>ses only.        | Twp.                                                               | Directions: From<br>of Powers St. & Hw<br>go 1 mile North on<br>the SE corner of sec<br>Red Chief Rd to ing<br>through wheat stubl  | <b>208.8</b> <sup>2</sup><br>In the South side of Utica Ks, at 1<br>vy 4 – Now go 8.8 miles West o<br>Red Chief Rd which is approx.<br>ction 17-16s-27w – Now go 0.8<br>gress stake East into – Now go a<br>ble into staked location.<br><b>be verified with landowner o</b>                                                                                  | n Hwy 4 No<br>2640' West of<br>mile North on<br>pprox. 950' E |
| 7 8                                                                                                                                                                                                                                                                       |                                        | gress stake                                                        | wheat stubble                                                                                                                       | 8<br>Bentley #1-17<br>660° FNL - 1650° FEL<br>2708.8° = gr. elev. at staked foc.<br>NAD 83<br>Lat. = N38° 40° 01.472°<br>Long. = W100° 19° 41.452°<br>I staked location with 7 wood<br>(painted orange and blue) and t-post<br>Location falls in wheat stubble<br>While standing at staked location looking<br>150° in all directions loc. has 1° to 3° bumps |                                                               |
|                                                                                                                                                                                                                                                                           | ************************************** | ×××¥                                                               | Red Chief<br>(gravel)                                                                                                               |                                                                                                                                                                                                                                                                                                                                                               |                                                               |