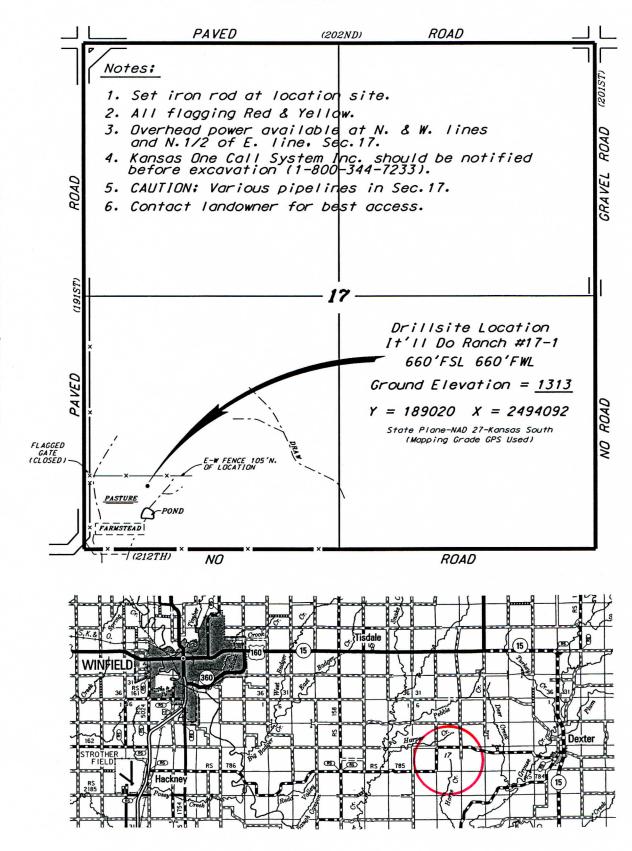

## TOTO ENERGY, LLC IT'LL DO RANCH LEASE SW. 1/4, SECTION 17, T33S, R6E COWLEY COUNTY. KANSAS

<sup>\*</sup> Controlling data is based upon the best maps and photographs available to us and upon a regular section of land containing 640 acres.

Elevations derived from National Geodetic Vertical Datum.

September 9, 2013

Approximate section lines were determined using the normal standard of care of oilfield surveyors practicing in the state of Kansas. The section corners, which establish the precise section lines, were not necessarily located, and the exact location of the drilliste location in the section is not guaranteed. Therefore, the operator securing this service and accepting this plat and all other parties relying therein opree to hold Central Kansas Diffield Services, Inc., its officers and expenses are securing this plat of all other parties relying therein acceptances.