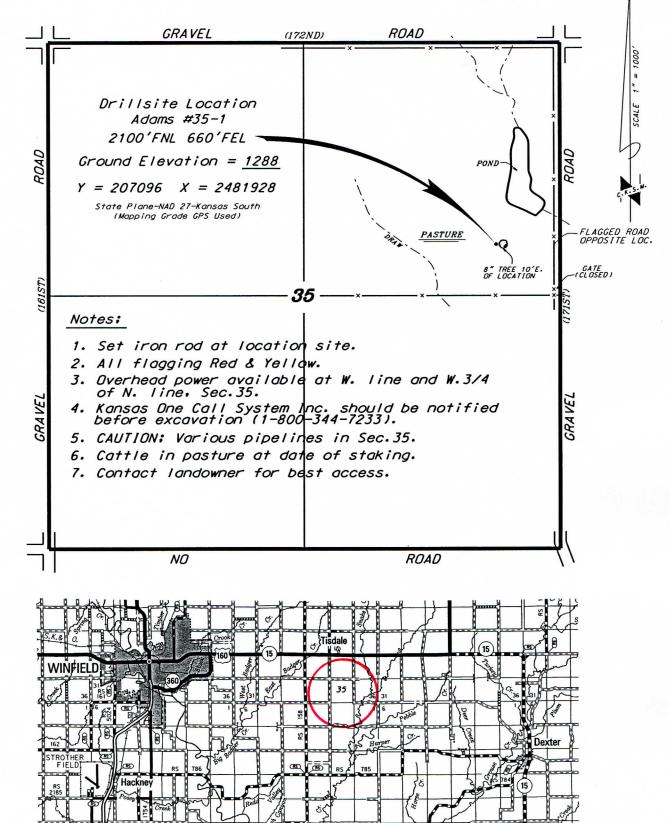

TOTO ENERGY, LLC ADAMS LEASE NE. 1/4, SECTION 35, T32S, R5E COWLEY COUNTY, KANSAS

Controlling data is based upon the best maps and photographs available to us and upon a regular section of land containing 640 ocres.

September 9, 2013

Approximate section lines were determined using the normal standard of care of oilfield surveyors practicing in the state of Kansas. The section corners, which establish the precise section lines, were not necessarily located, and the exact location of the drillsite location in the section is not quaranteed. Therefore, the operator securing this service and accepting this plat and all other parties relying thereon agree to hold Central Kansas Diffield Services, Inc., its officers and employees hormless from all losses, costs and expenses and said entities released from any liability from incidental or canadular id damages.