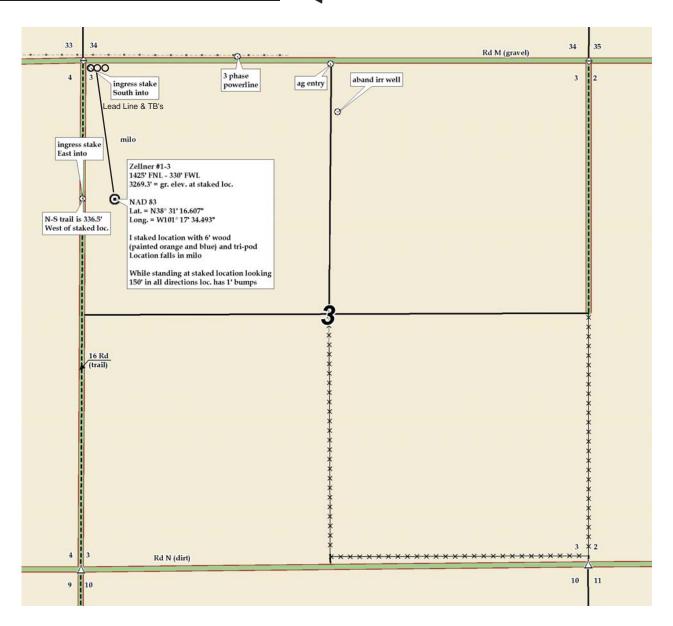

1425' FNL - 330' FWL

LOCATION SPOT

SCALE: 1" = 1000'

DATE STAKED: Sept. 23<sup>rd</sup>, 2013

MEASURED BY: Luke R.

Drew H.

AUTHORIZED BY: Shauna G.

This drawing does not constitute a monumented survey or a land survey plat. This drawing is for construction purposes only.

**Directions:** From the center of Leoti, Ks at the intersection of Hwy 96 & Hwy 25 – Now go 3 miles North on Hwy 25 – Now go 4 miles East on Rd M to the NW corner of section 3-18s-36w – Now go 0.3 mile South on trail to ingress stake East into – Now go 336' East through milo into staked location.

Final ingress must be verified with land owner or Operator.