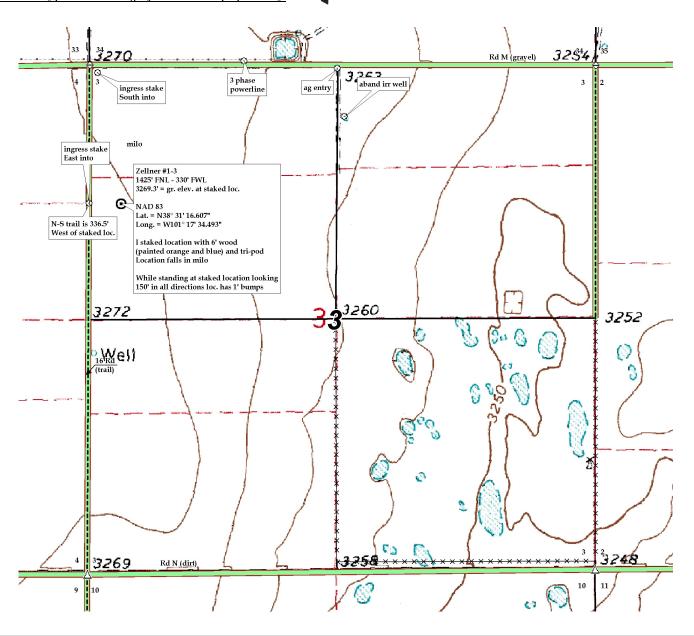

1425' FNL - 330' FWL

LOCATION SPOT

SCALE: 1" = 1000'

DATE STAKED: Sept. 23<sup>rd</sup>, 2013

MEASURED BY: Luke R.

Drew H.

AUTHORIZED BY: Shauna G.

This drawing does not constitute a monumented survey or a land survey plat. This drawing is for construction purposes only.

**Directions:** From the center of Leoti, Ks at the intersection of Hwy 96 & Hwy 25 – Now go 3 miles North on Hwy 25 – Now go 4 miles East on Rd M to the NW corner of section 3-18s-36w – Now go 0.3 mile South on trail to ingress stake East into – Now go 336' East through milo into staked location.

COUNTY

OPERATOR

3 18s 36w
Sec. Twp. Rng.

Zellner #1-3

LEASE NAME

1425' FNL – 330' FWL

LOCATION SPOT

SCALE: 1" = 1000'