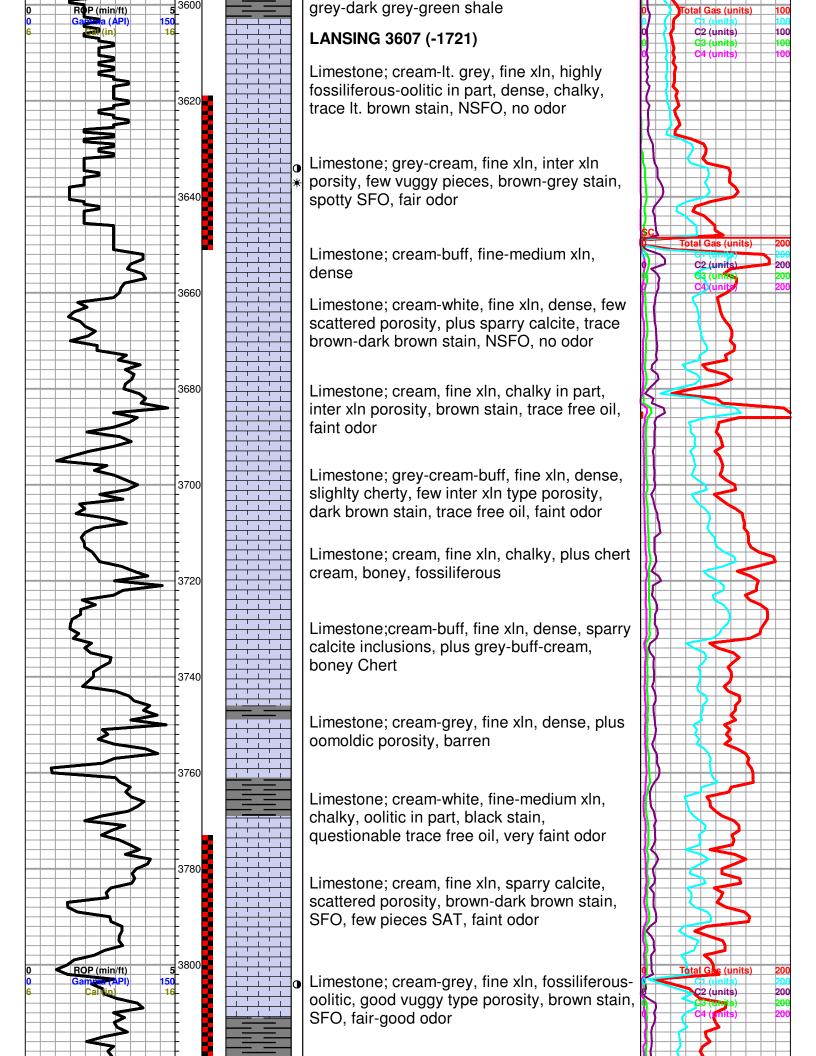

| Heebner       | 3422 (-1536) |
|---------------|--------------|
| Toronto       | 3440 (-1554) |
| Douglas Shale | 3460 (-1574) |
| Douglas Sand  | 3483 (-1597) |
| Brown Lime    | 3588 (-1702) |
| Lansing       | 3608 (-1722) |
| BKC           | 3898 (-2012) |
| Mississippi   | 4004 (-2118) |
| Viola         | 4063 (-2177) |
| Simpson Shale | 4147 (-2261) |
| Simpson Sand  | 4162 (-2276) |
| Arbuckle      | 4228 (-2342) |
| LTD           | 4275 (-2389) |