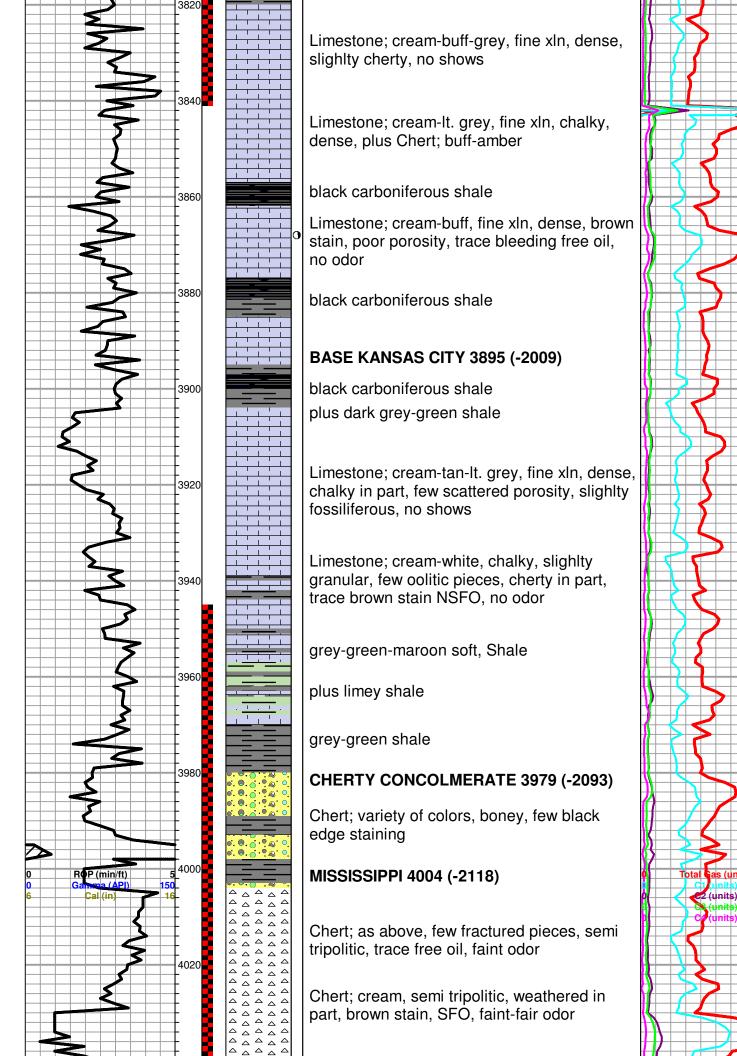

| Heebner       | 3422 (-1536) |
|---------------|--------------|
| Toronto       | 3440 (-1554) |
| Douglas Shale | 3460 (-1574) |
| Douglas Sand  | 3483 (-1597) |
| Brown Lime    | 3588 (-1702) |
| Lansing       | 3608 (-1722) |
| BKC           | 3898 (-2012) |
| Mississippi   | 4004 (-2118) |
| Viola         | 4063 (-2177) |
| Simpson Shale | 4147 (-2261) |
| Simpson Sand  | 4162 (-2276) |
| Arbuckle      | 4228 (-2342) |
| LTD           | 4275 (-2389) |