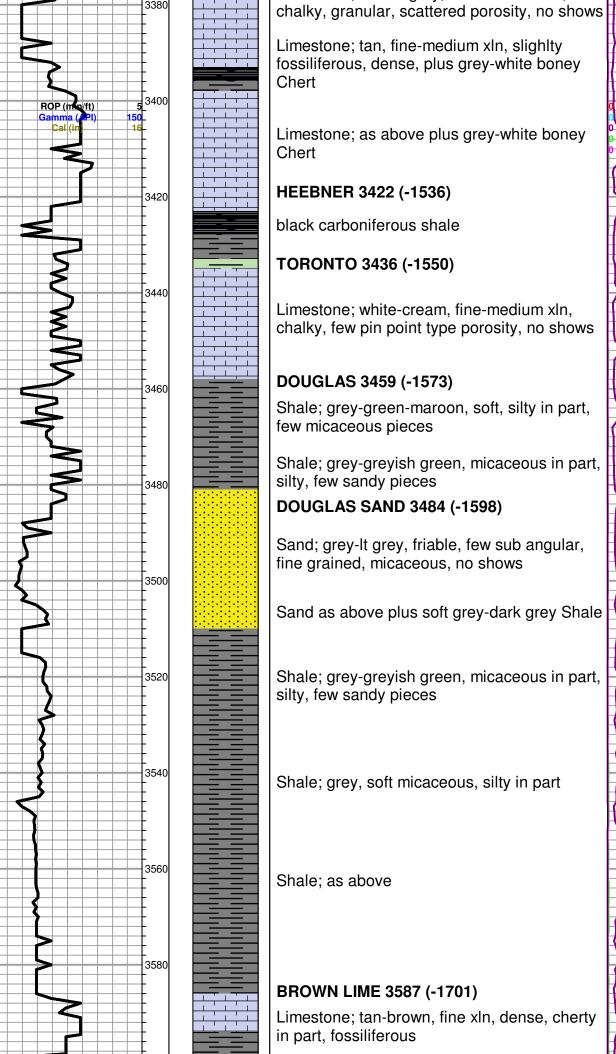

| Heebner       | 3422 (-1536) |
|---------------|--------------|
| Toronto       | 3440 (-1554) |
| Douglas Shale | 3460 (-1574) |
| Douglas Sand  | 3483 (-1597) |
| Brown Lime    | 3588 (-1702) |
| Lansing       | 3608 (-1722) |
| BKC           | 3898 (-2012) |
| Mississippi   | 4004 (-2118) |
| Viola         | 4063 (-2177) |
| Simpson Shale | 4147 (-2261) |
| Simpson Sand  | 4162 (-2276) |
| Arbuckle      | 4228 (-2342) |
| LTD           | 4275 (-2389) |