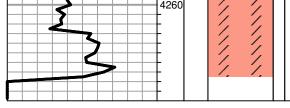

#### **NOTES**

On the basis of the drill stem test and after reviewing the electric logs it was recommended by all parties involved that 5 1/2" production casing be set and cemented at the rotary total depth 4275'

| Heebner       | 3422 (-1536) |
|---------------|--------------|
| Toronto       | 3440 (-1554) |
| Douglas Shale | 3460 (-1574) |
| Douglas Sand  | 3483 (-1597) |
| Brown Lime    | 3588 (-1702) |
| Lansing       | 3608 (-1722) |
| BKC           | 3898 (-2012) |
| Mississippi   | 4004 (-2118) |
| Viola         | 4063 (-2177) |
| Simpson Shale | 4147 (-2261) |
| Simpson Sand  | 4162 (-2276) |
| Arbuckle      | 4228 (-2342) |
| LTD           | 4275 (-2389) |