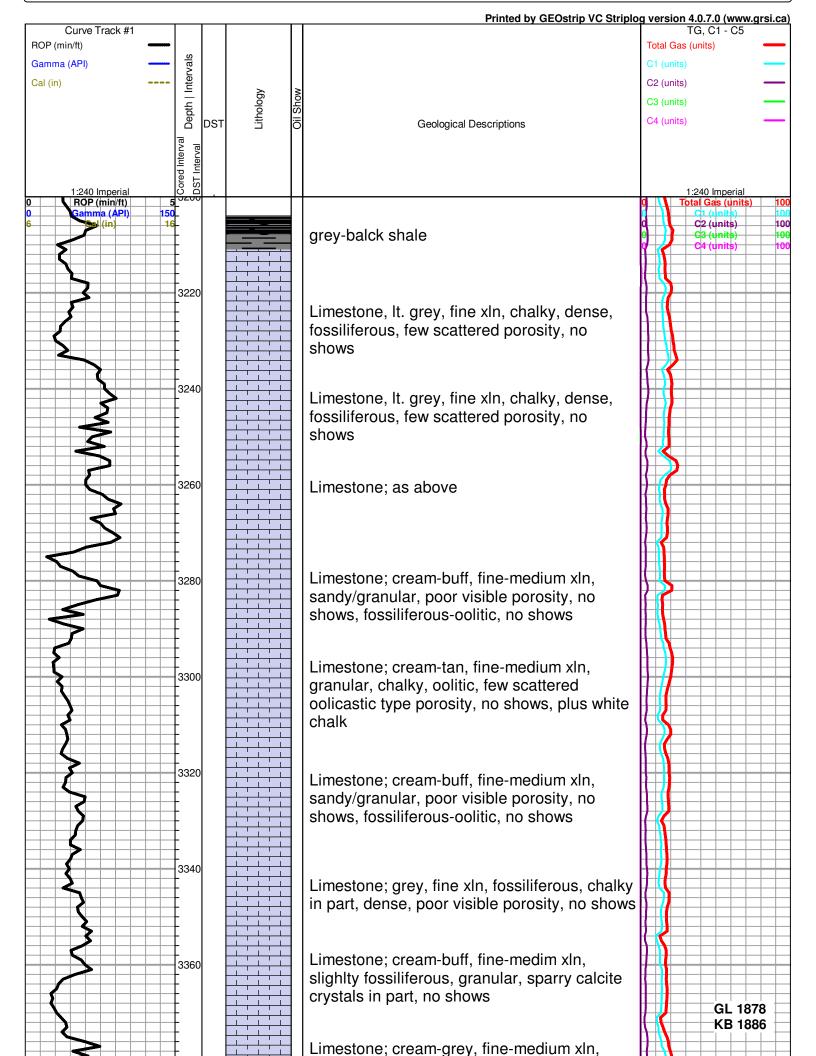

| Heebner       | 3422 (-1536) |
|---------------|--------------|
| Toronto       | 3440 (-1554) |
| Douglas Shale | 3460 (-1574) |
| Douglas Sand  | 3483 (-1597) |
| Brown Lime    | 3588 (-1702) |
| Lansing       | 3608 (-1722) |
| BKC           | 3898 (-2012) |
| Mississippi   | 4004 (-2118) |
| Viola         | 4063 (-2177) |
| Simpson Shale | 4147 (-2261) |
| Simpson Sand  | 4162 (-2276) |
| Arbuckle      | 4228 (-2342) |
| LTD           | 4275 (-2389) |