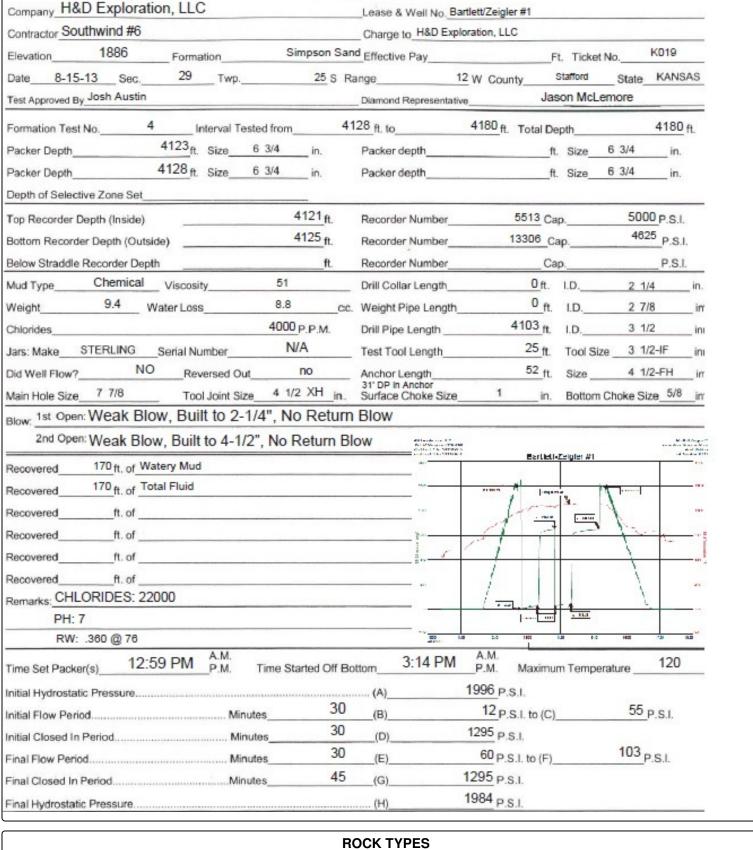

COMPANY: <u>H&D Exploration LLC</u>

LEASE: Bartlett / Zeigler #1

FIELD: wildcat

LOCATION: E2-SE-SE-NW (2310' FNL & 2648' FEL)

SEC: <u>29</u> TWSP: <u>25s</u> RGE: <u>12w</u>

COUNTY: Stafford STATE: Kansas

KB: <u>1886</u> GL: <u>1878</u>

API # <u>15-185-23827-00-00</u>

CONTRACTOR: Southwind Drilling Company (Rig #6)

Spud: <u>08-07-2013</u> Comp: <u>08-16-2013</u>

RTD: <u>4275'</u> LTD: <u>4275'</u>

Mud Up: 2800' Type Mud: Chemical was displaced

Samples Saved From: 3200' to RTD

Drilling Time Kept From: 3200' to RTD

Samples Examined From: 3200' to RTD

Geological Supervision From: 3380' to R

Geological Supervision From: 3380' to RTD

Geologist on Well: Josh Austin

Surface Casing: 8 5/8" @ 698' Production Casing: 5 1/2"

Electronic Surveys: By Pioneer Energy Services cnl/cdl, dil, micro, sonic

#### **NOTES**

On the basis of the drill stem test and after reviewing the electric logs it was recommended by all parties involved that 5 1/2" production casing be set and cemented at the rotary total depth 4275'