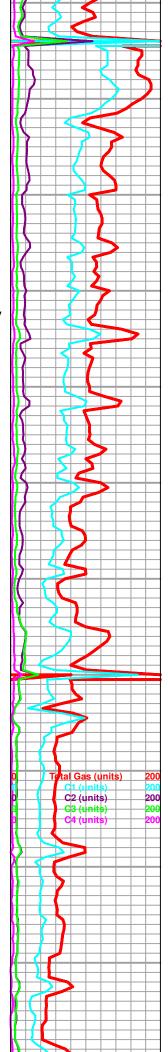

| Heebner       | 3422 (-1536) |
|---------------|--------------|
| Toronto       | 3440 (-1554) |
| Douglas Shale | 3460 (-1574) |
| Douglas Sand  | 3483 (-1597) |
| Brown Lime    | 3588 (-1702) |
| Lansing       | 3608 (-1722) |
| BKC           | 3898 (-2012) |
| Mississippi   | 4004 (-2118) |
| Viola         | 4063 (-2177) |
| Simpson Shale | 4147 (-2261) |
| Simpson Sand  | 4162 (-2276) |
| Arbuckle      | 4228 (-2342) |
| LTD           | 4275 (-2389) |