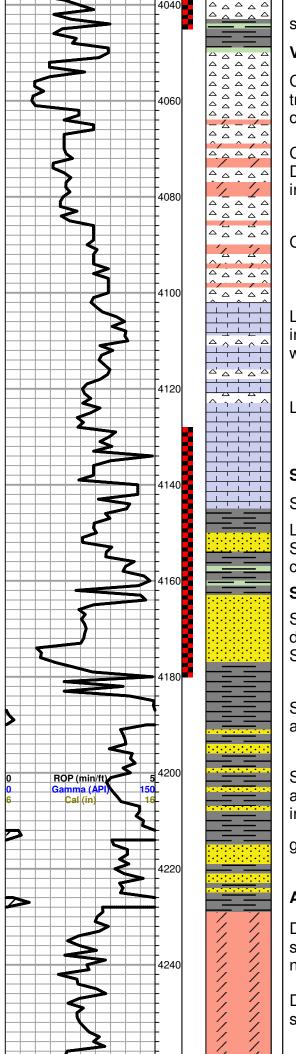

| Heebner       | 3422 (-1536) |
|---------------|--------------|
| Toronto       | 3440 (-1554) |
| Douglas Shale | 3460 (-1574) |
| Douglas Sand  | 3483 (-1597) |
| Brown Lime    | 3588 (-1702) |
| Lansing       | 3608 (-1722) |
| BKC           | 3898 (-2012) |
| Mississippi   | 4004 (-2118) |
| Viola         | 4063 (-2177) |
| Simpson Shale | 4147 (-2261) |
| Simpson Sand  | 4162 (-2276) |
| Arbuckle      | 4228 (-2342) |
| LTD           | 4275 (-2389) |