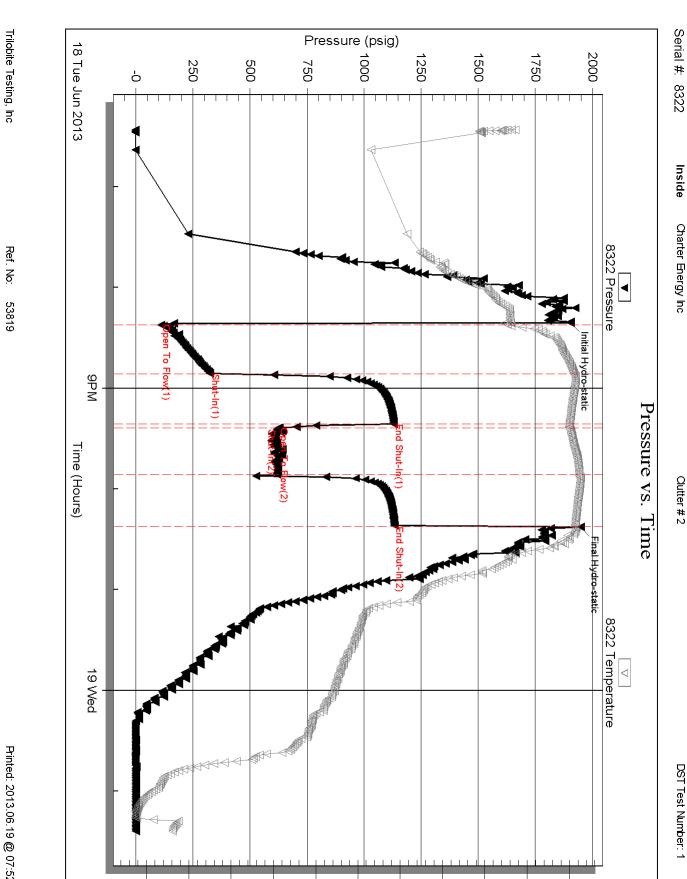

Side Two

| Operator Name:                                                                                |                                             |                                  |                               | Lease l        | Name: _   |                       |                      | _ Well #:         |           |                         |
|-----------------------------------------------------------------------------------------------|---------------------------------------------|----------------------------------|-------------------------------|----------------|-----------|-----------------------|----------------------|-------------------|-----------|-------------------------|
| Sec Twp                                                                                       | S. R                                        | East                             | West                          | County         | :         |                       |                      |                   |           |                         |
| <b>INSTRUCTIONS:</b> She time tool open and clo recovery, and flow rate line Logs surveyed. A | sed, flowing and shues if gas to surface te | t-in pressures<br>st, along with | s, whether s<br>final chart(s | hut-in press   | sure read | ched static level,    | hydrostatic press    | sures, bottom h   | nole temp | erature, fluid          |
| Drill Stem Tests Taken (Attach Additional S                                                   |                                             | Yes                              | ☐ No                          |                |           | og Formatio           | n (Top), Depth ar    | nd Datum          | ;         | Sample                  |
| Samples Sent to Geol                                                                          | ogical Survey                               | Yes                              | No                            |                | Nam       | е                     |                      | Тор               | [         | Datum                   |
| Cores Taken<br>Electric Log Run<br>Electric Log Submitted<br>(If no, Submit Copy              |                                             | Yes Yes Yes                      | No No No                      |                |           |                       |                      |                   |           |                         |
| List All E. Logs Run:                                                                         |                                             |                                  |                               |                |           |                       |                      |                   |           |                         |
|                                                                                               |                                             | Report a                         |                               | RECORD         | Ne        | w Used                | on, etc.             |                   |           |                         |
| Purpose of String                                                                             | Size Hole<br>Drilled                        | Size C<br>Set (In                |                               | Weig<br>Lbs. / |           | Setting<br>Depth      | Type of<br>Cement    | # Sacks<br>Used   |           | and Percent<br>dditives |
|                                                                                               |                                             |                                  |                               |                |           |                       |                      |                   |           |                         |
|                                                                                               |                                             |                                  |                               |                |           |                       |                      |                   |           |                         |
|                                                                                               |                                             |                                  |                               |                |           |                       |                      |                   |           |                         |
|                                                                                               |                                             | Δ                                | ADDITIONAL                    | CEMENTIN       | NG / SQL  | <br> <br> EEZE RECORD |                      |                   |           |                         |
| Purpose:                                                                                      | Depth                                       | Type of (                        |                               | # Sacks        |           |                       | Type and F           | Percent Additives |           |                         |
| Perforate Protect Casing                                                                      | Top Bottom                                  |                                  |                               |                |           |                       |                      |                   |           |                         |
| Plug Back TD Plug Off Zone                                                                    |                                             |                                  |                               |                |           |                       |                      |                   |           |                         |
| r lug on zone                                                                                 |                                             |                                  |                               |                |           |                       |                      |                   |           |                         |
| Shota Par Foot                                                                                | PERFORATI                                   | ON RECORD -                      | - Bridge Plug                 | s Set/Type     |           | Acid, Fra             | cture, Shot, Cemen   | t Squeeze Recor   | d         |                         |
| Shots Per Foot                                                                                | Specify                                     | Footage of Each                  | h Interval Perf               | orated         |           | (Ai                   | mount and Kind of Ma | aterial Used)     |           | Depth                   |
|                                                                                               |                                             |                                  |                               |                |           |                       |                      |                   |           |                         |
|                                                                                               |                                             |                                  |                               |                |           |                       |                      |                   |           |                         |
|                                                                                               |                                             |                                  |                               |                |           |                       |                      |                   |           |                         |
|                                                                                               |                                             |                                  |                               |                |           |                       |                      |                   |           |                         |
|                                                                                               |                                             |                                  |                               |                |           |                       |                      |                   |           |                         |
| TUBING RECORD:                                                                                | Size:                                       | Set At:                          |                               | Packer A       | t:        | Liner Run:            | Yes No               |                   |           |                         |
| Date of First, Resumed                                                                        | Production, SWD or EN                       | _                                | roducing Meth                 | nod:           | g 🗌       | Gas Lift C            | Other (Explain)      |                   |           |                         |
| Estimated Production<br>Per 24 Hours                                                          | Oil                                         | Bbls.                            | Gas                           | Mcf            | Wate      | er B                  | bls.                 | Gas-Oil Ratio     |           | Gravity                 |
| DISPOSITIO                                                                                    | ON OF GAS:                                  | '                                | ħ.                            | METHOD OF      | COMPLE    | TION:                 |                      | PRODUCTION        | ON INTER  | VAI ·                   |
| Vented Sold                                                                                   |                                             | Ope                              | n Hole                        | Perf.          | Dually    | Comp. Cor             | nmingled             |                   |           |                         |
| (If vented, Sub                                                                               |                                             | O+b-                             | or (Specify)                  |                | (Submit ) | ACO-5) (Sub           | mit ACO-4)           |                   |           |                         |