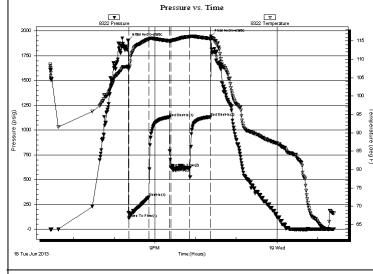

Side Two

| Operator Name:                                                                                |                                             |                                  |                               | Lease l        | Name: _   |                       |                      | _ Well #:         |           |                         |
|-----------------------------------------------------------------------------------------------|---------------------------------------------|----------------------------------|-------------------------------|----------------|-----------|-----------------------|----------------------|-------------------|-----------|-------------------------|
| Sec Twp                                                                                       | S. R                                        | East                             | West                          | County         | :         |                       |                      |                   |           |                         |
| <b>INSTRUCTIONS:</b> She time tool open and clo recovery, and flow rate line Logs surveyed. A | sed, flowing and shues if gas to surface te | t-in pressures<br>st, along with | s, whether s<br>final chart(s | hut-in press   | sure read | ched static level,    | hydrostatic press    | sures, bottom h   | nole temp | erature, fluid          |
| Drill Stem Tests Taken (Attach Additional S                                                   |                                             | Yes                              | ☐ No                          |                |           | og Formatio           | n (Top), Depth ar    | nd Datum          | ;         | Sample                  |
| Samples Sent to Geol                                                                          | ogical Survey                               | Yes                              | No                            |                | Nam       | е                     |                      | Тор               | [         | Datum                   |
| Cores Taken<br>Electric Log Run<br>Electric Log Submitted<br>(If no, Submit Copy              |                                             | Yes Yes Yes                      | No No No                      |                |           |                       |                      |                   |           |                         |
| List All E. Logs Run:                                                                         |                                             |                                  |                               |                |           |                       |                      |                   |           |                         |
|                                                                                               |                                             | Report a                         |                               | RECORD         | Ne        | w Used                | on, etc.             |                   |           |                         |
| Purpose of String                                                                             | Size Hole<br>Drilled                        | Size C<br>Set (In                |                               | Weig<br>Lbs. / |           | Setting<br>Depth      | Type of<br>Cement    | # Sacks<br>Used   |           | and Percent<br>dditives |
|                                                                                               |                                             |                                  |                               |                |           |                       |                      |                   |           |                         |
|                                                                                               |                                             |                                  |                               |                |           |                       |                      |                   |           |                         |
|                                                                                               |                                             |                                  |                               |                |           |                       |                      |                   |           |                         |
|                                                                                               |                                             | Δ                                | ADDITIONAL                    | CEMENTIN       | NG / SQL  | <br> <br> EEZE RECORD |                      |                   |           |                         |
| Purpose:                                                                                      | Depth                                       | Type of (                        |                               | # Sacks        |           |                       | Type and F           | Percent Additives |           |                         |
| Perforate Protect Casing                                                                      | Top Bottom                                  |                                  |                               |                |           |                       |                      |                   |           |                         |
| Plug Back TD Plug Off Zone                                                                    |                                             |                                  |                               |                |           |                       |                      |                   |           |                         |
| r lug on zone                                                                                 |                                             |                                  |                               |                |           |                       |                      |                   |           |                         |
| Shota Par Foot                                                                                | PERFORATI                                   | ON RECORD -                      | - Bridge Plug                 | s Set/Type     |           | Acid, Fra             | cture, Shot, Cemen   | t Squeeze Recor   | d         |                         |
| Shots Per Foot                                                                                | Specify                                     | Footage of Each                  | h Interval Perf               | orated         |           | (Ai                   | mount and Kind of Ma | aterial Used)     |           | Depth                   |
|                                                                                               |                                             |                                  |                               |                |           |                       |                      |                   |           |                         |
|                                                                                               |                                             |                                  |                               |                |           |                       |                      |                   |           |                         |
|                                                                                               |                                             |                                  |                               |                |           |                       |                      |                   |           |                         |
|                                                                                               |                                             |                                  |                               |                |           |                       |                      |                   |           |                         |
|                                                                                               |                                             |                                  |                               |                |           |                       |                      |                   |           |                         |
| TUBING RECORD:                                                                                | Size:                                       | Set At:                          |                               | Packer A       | t:        | Liner Run:            | Yes No               |                   |           |                         |
| Date of First, Resumed                                                                        | Production, SWD or EN                       | _                                | roducing Meth                 | nod:           | g 🗌       | Gas Lift C            | Other (Explain)      |                   |           |                         |
| Estimated Production<br>Per 24 Hours                                                          | Oil                                         | Bbls.                            | Gas                           | Mcf            | Wate      | er B                  | bls.                 | Gas-Oil Ratio     |           | Gravity                 |
| DISPOSITIO                                                                                    | ON OF GAS:                                  | '                                | ħ.                            | METHOD OF      | COMPLE    | TION:                 |                      | PRODUCTION        | ON INTER  | VAI ·                   |
| Vented Sold                                                                                   |                                             | Ope                              | n Hole                        | Perf.          | Dually    | Comp. Cor             | nmingled             |                   |           |                         |
| (If vented, Sub                                                                               |                                             | O+b-                             | or (Specify)                  |                | (Submit ) | ACO-5) (Sub           | mit ACO-4)           |                   |           |                         |