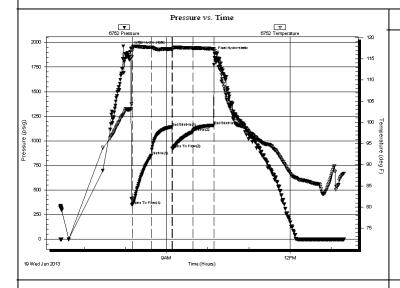

Side Two

| Operator Name:                                                                                |                                             |                                  |                               | Lease l        | Name: _   |                       |                      | _ Well #:         |           |                         |
|-----------------------------------------------------------------------------------------------|---------------------------------------------|----------------------------------|-------------------------------|----------------|-----------|-----------------------|----------------------|-------------------|-----------|-------------------------|
| Sec Twp                                                                                       | S. R                                        | East                             | West                          | County         | :         |                       |                      |                   |           |                         |
| <b>INSTRUCTIONS:</b> She time tool open and clo recovery, and flow rate line Logs surveyed. A | sed, flowing and shues if gas to surface te | t-in pressures<br>st, along with | s, whether s<br>final chart(s | hut-in press   | sure read | ched static level,    | hydrostatic press    | sures, bottom h   | nole temp | erature, fluid          |
| Drill Stem Tests Taken (Attach Additional S                                                   |                                             | Yes                              | ☐ No                          |                |           | og Formatio           | n (Top), Depth ar    | nd Datum          | ;         | Sample                  |
| Samples Sent to Geol                                                                          | ogical Survey                               | Yes                              | No                            |                | Nam       | е                     |                      | Тор               | [         | Datum                   |
| Cores Taken<br>Electric Log Run<br>Electric Log Submitted<br>(If no, Submit Copy              |                                             | Yes Yes Yes                      | No No No                      |                |           |                       |                      |                   |           |                         |
| List All E. Logs Run:                                                                         |                                             |                                  |                               |                |           |                       |                      |                   |           |                         |
|                                                                                               |                                             | Report a                         |                               | RECORD         | Ne        | w Used                | on, etc.             |                   |           |                         |
| Purpose of String                                                                             | Size Hole<br>Drilled                        | Size C<br>Set (In                |                               | Weig<br>Lbs. / |           | Setting<br>Depth      | Type of<br>Cement    | # Sacks<br>Used   |           | and Percent<br>dditives |
|                                                                                               |                                             |                                  |                               |                |           |                       |                      |                   |           |                         |
|                                                                                               |                                             |                                  |                               |                |           |                       |                      |                   |           |                         |
|                                                                                               |                                             |                                  |                               |                |           |                       |                      |                   |           |                         |
|                                                                                               |                                             | Δ                                | ADDITIONAL                    | CEMENTIN       | NG / SQL  | <br> <br> EEZE RECORD |                      |                   |           |                         |
| Purpose:                                                                                      | Depth                                       | Type of (                        |                               | # Sacks        |           |                       | Type and F           | Percent Additives |           |                         |
| Perforate Protect Casing                                                                      | Top Bottom                                  |                                  |                               |                |           |                       |                      |                   |           |                         |
| Plug Back TD Plug Off Zone                                                                    |                                             |                                  |                               |                |           |                       |                      |                   |           |                         |
| r lug on zone                                                                                 |                                             |                                  |                               |                |           |                       |                      |                   |           |                         |
| Shota Par Foot                                                                                | PERFORATI                                   | ON RECORD -                      | - Bridge Plug                 | s Set/Type     |           | Acid, Fra             | cture, Shot, Cemen   | t Squeeze Recor   | d         |                         |
| Shots Per Foot                                                                                | Specify                                     | Footage of Each                  | h Interval Perf               | orated         |           | (Ai                   | mount and Kind of Ma | aterial Used)     |           | Depth                   |
|                                                                                               |                                             |                                  |                               |                |           |                       |                      |                   |           |                         |
|                                                                                               |                                             |                                  |                               |                |           |                       |                      |                   |           |                         |
|                                                                                               |                                             |                                  |                               |                |           |                       |                      |                   |           |                         |
|                                                                                               |                                             |                                  |                               |                |           |                       |                      |                   |           |                         |
|                                                                                               |                                             |                                  |                               |                |           |                       |                      |                   |           |                         |
| TUBING RECORD:                                                                                | Size:                                       | Set At:                          |                               | Packer A       | t:        | Liner Run:            | Yes No               |                   |           |                         |
| Date of First, Resumed                                                                        | Production, SWD or EN                       | _                                | roducing Meth                 | nod:           | g 🗌       | Gas Lift C            | Other (Explain)      |                   |           |                         |
| Estimated Production<br>Per 24 Hours                                                          | Oil                                         | Bbls.                            | Gas                           | Mcf            | Wate      | er B                  | bls.                 | Gas-Oil Ratio     |           | Gravity                 |
| DISPOSITIO                                                                                    | ON OF GAS:                                  | '                                | ħ.                            | METHOD OF      | COMPLE    | TION:                 |                      | PRODUCTION        | ON INTER  | VAI ·                   |
| Vented Sold                                                                                   |                                             | Ope                              | n Hole                        | Perf.          | Dually    | Comp. Cor             | nmingled             |                   |           |                         |
| (If vented, Sub                                                                               |                                             | O+b-                             | or (Specify)                  |                | (Submit ) | ACO-5) (Sub           | mit ACO-4)           |                   |           |                         |