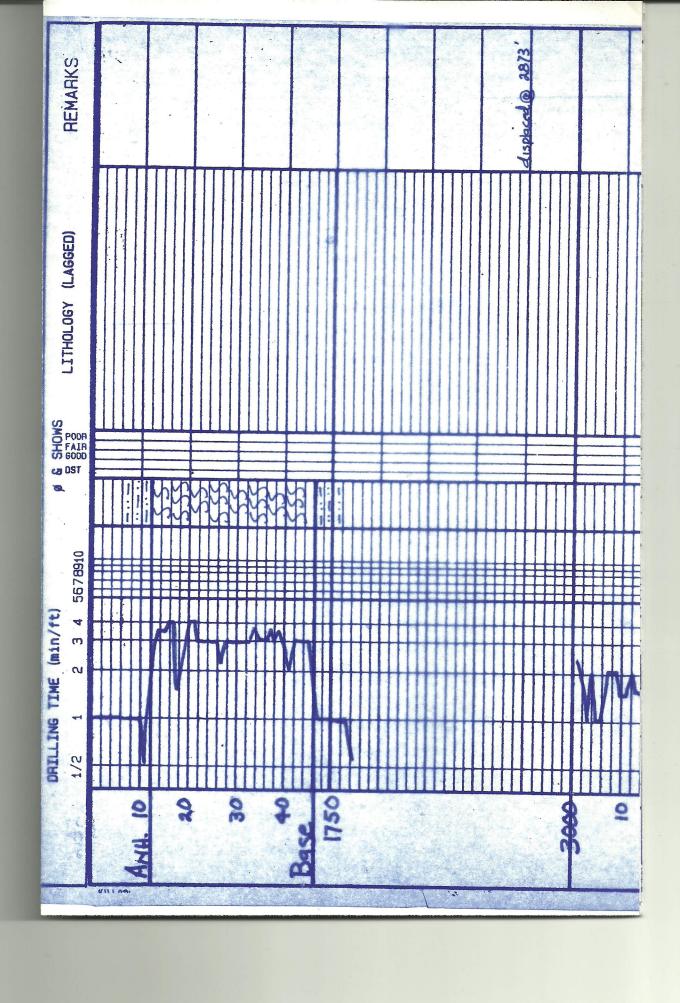

## PERTINENT WELL DATA

| (==(=()                                                                    |
|----------------------------------------------------------------------------|
| CONTRACTOR Murfin Drilling Co., Inc. (30606)                               |
| RIG #16 HYDRAULICS D-375 6x14x60  ORILL PIPE 4½" X-H COLLARS 6¼" 16 (500') |
| CASING: SURFACE 8 5/8" @ 221' w/ 150 sx Common                             |
| PRODUCTION 5 ½" @ 3647' w/ 150 sx Common DV in Anhydrite                   |
| DRILLING FLUID: COMPANY Morgan Mud. Inc. (Cade Lines)  TYPE: Chemical      |
|                                                                            |
| REMARKS:Full service                                                       |
| DRILL STEM TESTS: COMPANY Trilobite Testing. Inc. (Brandon Turley)         |
| NUMBER OF TESTS Two (2)                                                    |
| ELECTIC LOGS: COMPANY Gemini Wireline, LLC                                 |
| DETAIL (5") 3000' - RTD                                                    |
| TYPE DI. Comp N-D. Micro                                                   |
| DRILLING TIME FROM 3000' TO RTD                                            |
| SAMPLE TIME FROM 3000' TO RTD                                              |
| SUPERVISION FROM 30001 TO RTD                                              |
| VERTICAL DEVIATION 4°@ 222', 3/4°@ 2319', 1°@ 3405', 1°@ 3650'             |
| PLUGGING REPORT DO SA RECUE                                                |
| RESERVE PIT 1200 bbls., Chl. 1.100                                         |

## DAILY REPORT

| DATE:   | 7 a.m. Depth | RIG ACTIVITY            |
|---------|--------------|-------------------------|
| 7-18-13 |              | MIRU, Spud              |
| 7-19-13 | 5001         | Drilling sand & shale   |
| 7-20-13 | 24001        | Drilling shale & lime   |
| 7-21-13 | 3225 '       | Drilling Topeka lime    |
| 7-22-13 | 3455!        | DST #2 LKc D-G          |
| 7-23-13 | 36501        | TD. Logging, Run casing |
| 7-24-13 |              |                         |
|         |              |                         |
|         |              |                         |
|         |              |                         |
|         |              |                         |
|         | ·            |                         |
| -       |              |                         |
|         |              |                         |
|         |              |                         |
|         | ·            |                         |
|         |              |                         |
|         |              |                         |
|         |              |                         |
|         |              |                         |
|         |              |                         |

|          |                     |           | Barrier and American |                  |       | A Section 1 |        | Per Back | A CONTRACTOR      |   |    | TE          |                                         |            | The second |         | REC          |                             | DV.                                                                                                                                                                                                                                                                                                                                                                                                                                                                                                                                                                                                                                                                                                                                                                                                                                                                                                                                                                                                                                                                                                                                                                                                                                                                                                                                                                                                                                                                                                                                                                                                                                                                                                                                                                                                                                                                                                                                                                                                                                                                                                                            |      |     |
|----------|---------------------|-----------|----------------------|------------------|-------|-------------|--------|----------|-------------------|---|----|-------------|-----------------------------------------|------------|------------|---------|--------------|-----------------------------|--------------------------------------------------------------------------------------------------------------------------------------------------------------------------------------------------------------------------------------------------------------------------------------------------------------------------------------------------------------------------------------------------------------------------------------------------------------------------------------------------------------------------------------------------------------------------------------------------------------------------------------------------------------------------------------------------------------------------------------------------------------------------------------------------------------------------------------------------------------------------------------------------------------------------------------------------------------------------------------------------------------------------------------------------------------------------------------------------------------------------------------------------------------------------------------------------------------------------------------------------------------------------------------------------------------------------------------------------------------------------------------------------------------------------------------------------------------------------------------------------------------------------------------------------------------------------------------------------------------------------------------------------------------------------------------------------------------------------------------------------------------------------------------------------------------------------------------------------------------------------------------------------------------------------------------------------------------------------------------------------------------------------------------------------------------------------------------------------------------------------------|------|-----|
| NO       | MIEW                | -         | IFP/1                | 27#              | 151   | 598         |        | 17       |                   |   | 55 | ME 11<br>3# |                                         |            |            | - 1     | 01           | 011                         |                                                                                                                                                                                                                                                                                                                                                                                                                                                                                                                                                                                                                                                                                                                                                                                                                                                                                                                                                                                                                                                                                                                                                                                                                                                                                                                                                                                                                                                                                                                                                                                                                                                                                                                                                                                                                                                                                                                                                                                                                                                                                                                                |      |     |
| 1        | 3314<br>3405        | ī         | 3                    | 57#              |       | 60          |        |          | 41#<br>79#<br>60' | # |    | 0"          | 15                                      | 28#<br>56# |            |         | 91           |                             | ,Mu                                                                                                                                                                                                                                                                                                                                                                                                                                                                                                                                                                                                                                                                                                                                                                                                                                                                                                                                                                                                                                                                                                                                                                                                                                                                                                                                                                                                                                                                                                                                                                                                                                                                                                                                                                                                                                                                                                                                                                                                                                                                                                                            | d 2  | 5%  |
| 2        | LKe<br>3402<br>3455 | D-G<br>;  | (                    | 30#<br>51#<br>5" |       | 53°         | 7#     |          | 66<br>224<br>60   | # |    | 3#<br>O"    | 16                                      | 70#<br>36# | į.         | 44      | 4'           | M,W                         | tr                                                                                                                                                                                                                                                                                                                                                                                                                                                                                                                                                                                                                                                                                                                                                                                                                                                                                                                                                                                                                                                                                                                                                                                                                                                                                                                                                                                                                                                                                                                                                                                                                                                                                                                                                                                                                                                                                                                                                                                                                                                                                                                             | w/s  | .0. |
| 3        |                     |           |                      |                  |       |             |        |          | \$.               |   |    |             |                                         |            |            | 1       |              |                             |                                                                                                                                                                                                                                                                                                                                                                                                                                                                                                                                                                                                                                                                                                                                                                                                                                                                                                                                                                                                                                                                                                                                                                                                                                                                                                                                                                                                                                                                                                                                                                                                                                                                                                                                                                                                                                                                                                                                                                                                                                                                                                                                |      |     |
|          |                     |           |                      |                  | +     |             | +      | Ŕ        | \$                | + |    | +           |                                         |            | +          | *       | -            |                             |                                                                                                                                                                                                                                                                                                                                                                                                                                                                                                                                                                                                                                                                                                                                                                                                                                                                                                                                                                                                                                                                                                                                                                                                                                                                                                                                                                                                                                                                                                                                                                                                                                                                                                                                                                                                                                                                                                                                                                                                                                                                                                                                |      |     |
| 4        |                     |           |                      |                  |       |             |        |          |                   |   |    |             |                                         |            |            |         | <del></del>  | <del>veriore de la co</del> | the state of the s |      | ,   |
| 5        |                     |           |                      |                  |       |             |        |          |                   |   | 84 |             | 0-1-1-1-1-1-1-1-1-1-1-1-1-1-1-1-1-1-1-1 |            |            |         | v,           |                             |                                                                                                                                                                                                                                                                                                                                                                                                                                                                                                                                                                                                                                                                                                                                                                                                                                                                                                                                                                                                                                                                                                                                                                                                                                                                                                                                                                                                                                                                                                                                                                                                                                                                                                                                                                                                                                                                                                                                                                                                                                                                                                                                |      |     |
| 6        |                     |           |                      |                  |       |             |        |          |                   |   |    |             |                                         |            |            |         |              | - 999                       | and the co                                                                                                                                                                                                                                                                                                                                                                                                                                                                                                                                                                                                                                                                                                                                                                                                                                                                                                                                                                                                                                                                                                                                                                                                                                                                                                                                                                                                                                                                                                                                                                                                                                                                                                                                                                                                                                                                                                                                                                                                                                                                                                                     |      |     |
| 7        |                     |           |                      |                  |       |             |        |          |                   |   |    |             | 2                                       |            |            |         |              | 9                           |                                                                                                                                                                                                                                                                                                                                                                                                                                                                                                                                                                                                                                                                                                                                                                                                                                                                                                                                                                                                                                                                                                                                                                                                                                                                                                                                                                                                                                                                                                                                                                                                                                                                                                                                                                                                                                                                                                                                                                                                                                                                                                                                | ,    |     |
| 8        |                     | -         |                      |                  |       |             |        |          |                   |   |    |             |                                         |            |            |         |              |                             |                                                                                                                                                                                                                                                                                                                                                                                                                                                                                                                                                                                                                                                                                                                                                                                                                                                                                                                                                                                                                                                                                                                                                                                                                                                                                                                                                                                                                                                                                                                                                                                                                                                                                                                                                                                                                                                                                                                                                                                                                                                                                                                                |      |     |
|          |                     |           |                      |                  |       |             |        |          |                   |   |    |             |                                         |            |            |         |              |                             |                                                                                                                                                                                                                                                                                                                                                                                                                                                                                                                                                                                                                                                                                                                                                                                                                                                                                                                                                                                                                                                                                                                                                                                                                                                                                                                                                                                                                                                                                                                                                                                                                                                                                                                                                                                                                                                                                                                                                                                                                                                                                                                                |      |     |
|          |                     | peor      |                      |                  |       |             |        |          | #                 |   |    | 82          |                                         |            | HOURS      | 2 4     | 67 4         |                             |                                                                                                                                                                                                                                                                                                                                                                                                                                                                                                                                                                                                                                                                                                                                                                                                                                                                                                                                                                                                                                                                                                                                                                                                                                                                                                                                                                                                                                                                                                                                                                                                                                                                                                                                                                                                                                                                                                                                                                                                                                                                                                                                |      | Ð   |
|          |                     | Displaced |                      |                  |       |             | \$6789 |          | LCM 3#            | ď | E  |             |                                         |            | FEET       | 222     | 34281        |                             |                                                                                                                                                                                                                                                                                                                                                                                                                                                                                                                                                                                                                                                                                                                                                                                                                                                                                                                                                                                                                                                                                                                                                                                                                                                                                                                                                                                                                                                                                                                                                                                                                                                                                                                                                                                                                                                                                                                                                                                                                                                                                                                                |      |     |
|          | 40                  |           |                      |                  | 19    |             | 16     |          |                   |   |    |             |                                         | 7          | 7          | 12      |              |                             |                                                                                                                                                                                                                                                                                                                                                                                                                                                                                                                                                                                                                                                                                                                                                                                                                                                                                                                                                                                                                                                                                                                                                                                                                                                                                                                                                                                                                                                                                                                                                                                                                                                                                                                                                                                                                                                                                                                                                                                                                                                                                                                                |      |     |
|          | 7                   |           |                      |                  | 1.2k  |             | .4K    |          |                   |   |    |             |                                         | BIT RECORL | DEPTHOUT   | 2221    | 36501        |                             |                                                                                                                                                                                                                                                                                                                                                                                                                                                                                                                                                                                                                                                                                                                                                                                                                                                                                                                                                                                                                                                                                                                                                                                                                                                                                                                                                                                                                                                                                                                                                                                                                                                                                                                                                                                                                                                                                                                                                                                                                                                                                                                                |      |     |
| 100      |                     |           |                      |                  | 7.6 1 |             | 8.0 1  |          |                   |   |    |             |                                         | Y          |            | SIME    | 8            |                             |                                                                                                                                                                                                                                                                                                                                                                                                                                                                                                                                                                                                                                                                                                                                                                                                                                                                                                                                                                                                                                                                                                                                                                                                                                                                                                                                                                                                                                                                                                                                                                                                                                                                                                                                                                                                                                                                                                                                                                                                                                                                                                                                |      |     |
| 0        | 2 E                 |           | 99                   | 89               | 60 7  | 57          |        | 49       | 0                 |   |    |             | 1                                       |            | TYPE       | Ch 1GMS | GX20C        |                             |                                                                                                                                                                                                                                                                                                                                                                                                                                                                                                                                                                                                                                                                                                                                                                                                                                                                                                                                                                                                                                                                                                                                                                                                                                                                                                                                                                                                                                                                                                                                                                                                                                                                                                                                                                                                                                                                                                                                                                                                                                                                                                                                |      |     |
|          | -                   |           | 8.8                  | 8.9 6            | 8.9 6 | 9.0 5       | 9.2 50 | 9.2 4    | 9.2 60            |   |    |             |                                         | 00         | MAKE       | Varil   | Co.          |                             |                                                                                                                                                                                                                                                                                                                                                                                                                                                                                                                                                                                                                                                                                                                                                                                                                                                                                                                                                                                                                                                                                                                                                                                                                                                                                                                                                                                                                                                                                                                                                                                                                                                                                                                                                                                                                                                                                                                                                                                                                                                                                                                                |      |     |
|          | 7 5                 | -         |                      |                  |       |             |        |          |                   |   |    |             |                                         |            | Σ          |         | 7 7/8" HTCo. |                             |                                                                                                                                                                                                                                                                                                                                                                                                                                                                                                                                                                                                                                                                                                                                                                                                                                                                                                                                                                                                                                                                                                                                                                                                                                                                                                                                                                                                                                                                                                                                                                                                                                                                                                                                                                                                                                                                                                                                                                                                                                                                                                                                |      | 1   |
|          | 2 =                 | -         | 1 9                  | 2                | 33301 | 33901       | 34551  | 35201    | 36101             |   |    |             |                                         |            | SIZE       | 12 4"   | 1/8          |                             | A 34                                                                                                                                                                                                                                                                                                                                                                                                                                                                                                                                                                                                                                                                                                                                                                                                                                                                                                                                                                                                                                                                                                                                                                                                                                                                                                                                                                                                                                                                                                                                                                                                                                                                                                                                                                                                                                                                                                                                                                                                                                                                                                                           |      |     |
| O CITIVA | MU<br>DEPTH.        | 2873      | 31401                | 32251            | 3     | 2           | M      | De /     | 10.1              |   |    |             |                                         | A S        | S          | -       | -            | C all                       |                                                                                                                                                                                                                                                                                                                                                                                                                                                                                                                                                                                                                                                                                                                                                                                                                                                                                                                                                                                                                                                                                                                                                                                                                                                                                                                                                                                                                                                                                                                                                                                                                                                                                                                                                                                                                                                                                                                                                                                                                                                                                                                                | 1016 |     |