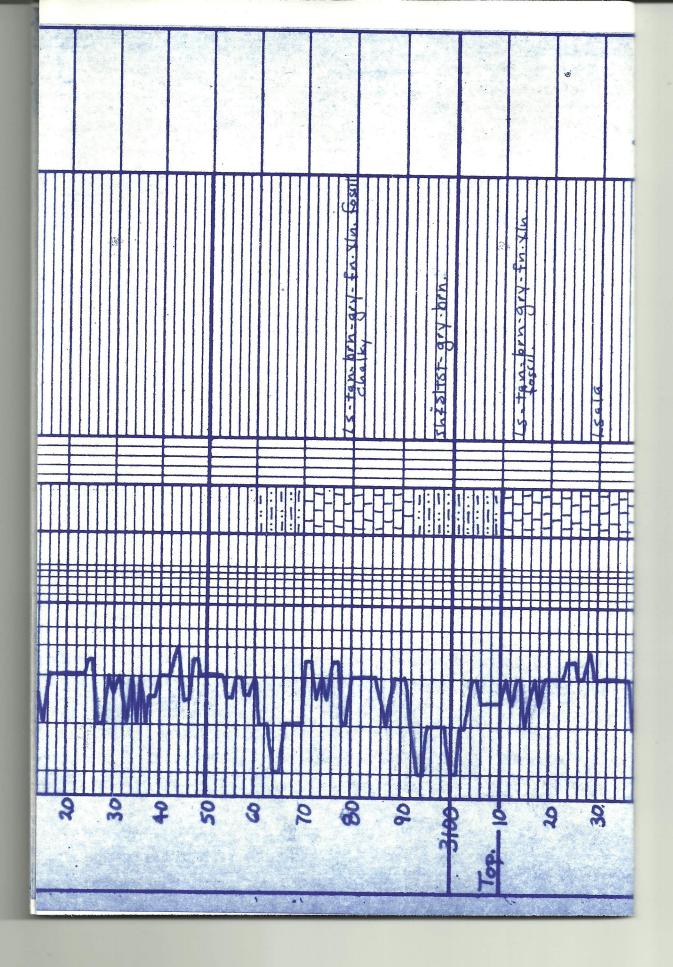

## Tops

| Name                | Тор  | Datum |
|---------------------|------|-------|
| Anhydrite           | 1707 | +430  |
| Base of Anhydrite   | 1741 | +396  |
| Topeka              | 3112 | -975  |
| Heebner Shale       | 3315 | -1178 |
| Toronto             | 3337 | -1200 |
| Lansing             | 3353 | -1216 |
| Base of Kansas City | 3550 | -1413 |
| Arbuckle            | 3590 | -1453 |
| RTD                 | 3650 |       |

#### FORMATION TOPS & STRUCTURAL GEOLOGY R 20 W REFERRED TO: A: IMPERIAL OIL OF KS, INC 0 LeSage #1 Ap. SE SE NE 18 B: T C: 18 S D: E: STRUCTURAL POSITION STRATIGRAPHIC SUBJECT WELL SAMPLE E. LOG DATUM MARKERS + 430 17071 + 429 17121 Anhydrite + 396 + 396 17461 17411 Base 31121 - 975 - 971 31101 Topeka 33151 -1178 -1175 Heeb. Sh. 33181 -1200 Toronto 33431 33371 -1196 -1216-1211 33581 33531 Lansing 35501 35531 -1413-1410 BKc. -1453Cong. 35931 35901 -1453-1495 Arbuckle -1516 -1533 36501 36481 TD Pipe strap .15' short.