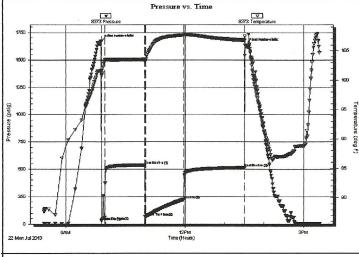

|          |                     |           | Barrier and American |                  |       | A Section 1 |        | Per Back | A CONTRACTOR      |   |    | TE          |                                         |            | The second |         | REC          |                             | DV.                                                                                                                                                                                                                                                                                                                                                                                                                                                                                                                                                                                                                                                                                                                                                                                                                                                                                                                                                                                                                                                                                                                                                                                                                                                                                                                                                                                                                                                                                                                                                                                                                                                                                                                                                                                                                                                                                                                                                                                                                                                                                                                            |      |     |
|----------|---------------------|-----------|----------------------|------------------|-------|-------------|--------|----------|-------------------|---|----|-------------|-----------------------------------------|------------|------------|---------|--------------|-----------------------------|--------------------------------------------------------------------------------------------------------------------------------------------------------------------------------------------------------------------------------------------------------------------------------------------------------------------------------------------------------------------------------------------------------------------------------------------------------------------------------------------------------------------------------------------------------------------------------------------------------------------------------------------------------------------------------------------------------------------------------------------------------------------------------------------------------------------------------------------------------------------------------------------------------------------------------------------------------------------------------------------------------------------------------------------------------------------------------------------------------------------------------------------------------------------------------------------------------------------------------------------------------------------------------------------------------------------------------------------------------------------------------------------------------------------------------------------------------------------------------------------------------------------------------------------------------------------------------------------------------------------------------------------------------------------------------------------------------------------------------------------------------------------------------------------------------------------------------------------------------------------------------------------------------------------------------------------------------------------------------------------------------------------------------------------------------------------------------------------------------------------------------|------|-----|
| NO       | MIEW                | -         | IFP/1                | 27#              | 151   | 598         |        | 17       |                   |   | 55 | ME 11<br>3# |                                         |            |            | - 1     | 01           | 011                         |                                                                                                                                                                                                                                                                                                                                                                                                                                                                                                                                                                                                                                                                                                                                                                                                                                                                                                                                                                                                                                                                                                                                                                                                                                                                                                                                                                                                                                                                                                                                                                                                                                                                                                                                                                                                                                                                                                                                                                                                                                                                                                                                |      |     |
| 1        | 3314<br>3405        | ī         | 3                    | 57#              |       | 60          |        |          | 41#<br>79#<br>60' | # |    | 0"          | 15                                      | 28#<br>56# |            |         | 91           |                             | ,Mu                                                                                                                                                                                                                                                                                                                                                                                                                                                                                                                                                                                                                                                                                                                                                                                                                                                                                                                                                                                                                                                                                                                                                                                                                                                                                                                                                                                                                                                                                                                                                                                                                                                                                                                                                                                                                                                                                                                                                                                                                                                                                                                            | d 2  | 5%  |
| 2        | LKe<br>3402<br>3455 | D-G<br>;  | (                    | 30#<br>51#<br>5" |       | 53°         | 7#     |          | 66<br>224<br>60   | # |    | 3#<br>O"    | 16                                      | 70#<br>36# | į.         | 44      | 4'           | M,W                         | tr                                                                                                                                                                                                                                                                                                                                                                                                                                                                                                                                                                                                                                                                                                                                                                                                                                                                                                                                                                                                                                                                                                                                                                                                                                                                                                                                                                                                                                                                                                                                                                                                                                                                                                                                                                                                                                                                                                                                                                                                                                                                                                                             | w/s  | .0. |
| 3        |                     |           |                      |                  |       |             |        |          | \$.               |   |    |             |                                         |            |            | 1       |              |                             |                                                                                                                                                                                                                                                                                                                                                                                                                                                                                                                                                                                                                                                                                                                                                                                                                                                                                                                                                                                                                                                                                                                                                                                                                                                                                                                                                                                                                                                                                                                                                                                                                                                                                                                                                                                                                                                                                                                                                                                                                                                                                                                                |      |     |
|          |                     |           |                      |                  | +     |             | +      | Ŕ        | \$                | + |    | +           |                                         |            | +          | *       | -            |                             |                                                                                                                                                                                                                                                                                                                                                                                                                                                                                                                                                                                                                                                                                                                                                                                                                                                                                                                                                                                                                                                                                                                                                                                                                                                                                                                                                                                                                                                                                                                                                                                                                                                                                                                                                                                                                                                                                                                                                                                                                                                                                                                                |      |     |
| 4        |                     |           |                      |                  |       |             |        |          |                   |   |    |             |                                         |            |            |         | <del></del>  | <del>veriore de la co</del> | the state of the s |      | ,   |
| 5        |                     |           |                      |                  |       |             |        |          |                   |   | 84 |             | 0-1-1-1-1-1-1-1-1-1-1-1-1-1-1-1-1-1-1-1 |            |            |         | v,           |                             |                                                                                                                                                                                                                                                                                                                                                                                                                                                                                                                                                                                                                                                                                                                                                                                                                                                                                                                                                                                                                                                                                                                                                                                                                                                                                                                                                                                                                                                                                                                                                                                                                                                                                                                                                                                                                                                                                                                                                                                                                                                                                                                                |      |     |
| 6        |                     |           |                      |                  |       |             |        |          |                   |   |    |             |                                         |            |            |         |              | - 999                       | and the co                                                                                                                                                                                                                                                                                                                                                                                                                                                                                                                                                                                                                                                                                                                                                                                                                                                                                                                                                                                                                                                                                                                                                                                                                                                                                                                                                                                                                                                                                                                                                                                                                                                                                                                                                                                                                                                                                                                                                                                                                                                                                                                     |      |     |
| 7        |                     |           |                      |                  |       |             |        |          |                   |   |    |             | 2                                       |            |            |         |              | 9                           |                                                                                                                                                                                                                                                                                                                                                                                                                                                                                                                                                                                                                                                                                                                                                                                                                                                                                                                                                                                                                                                                                                                                                                                                                                                                                                                                                                                                                                                                                                                                                                                                                                                                                                                                                                                                                                                                                                                                                                                                                                                                                                                                | ,    |     |
| 8        |                     | -         |                      |                  |       |             |        |          |                   |   |    |             |                                         |            |            |         |              |                             |                                                                                                                                                                                                                                                                                                                                                                                                                                                                                                                                                                                                                                                                                                                                                                                                                                                                                                                                                                                                                                                                                                                                                                                                                                                                                                                                                                                                                                                                                                                                                                                                                                                                                                                                                                                                                                                                                                                                                                                                                                                                                                                                |      |     |
|          |                     |           |                      |                  |       |             |        |          |                   |   |    |             |                                         |            |            |         |              |                             |                                                                                                                                                                                                                                                                                                                                                                                                                                                                                                                                                                                                                                                                                                                                                                                                                                                                                                                                                                                                                                                                                                                                                                                                                                                                                                                                                                                                                                                                                                                                                                                                                                                                                                                                                                                                                                                                                                                                                                                                                                                                                                                                |      |     |
|          |                     | peor      |                      |                  |       |             |        |          | #                 |   |    | 82          |                                         |            | HOURS      | 2 4     | 67 4         |                             |                                                                                                                                                                                                                                                                                                                                                                                                                                                                                                                                                                                                                                                                                                                                                                                                                                                                                                                                                                                                                                                                                                                                                                                                                                                                                                                                                                                                                                                                                                                                                                                                                                                                                                                                                                                                                                                                                                                                                                                                                                                                                                                                |      | Ð   |
|          |                     | Displaced |                      |                  |       |             | \$6789 |          | LCM 3#            | ď | E  |             |                                         |            | FEET       | 222     | 34281        |                             |                                                                                                                                                                                                                                                                                                                                                                                                                                                                                                                                                                                                                                                                                                                                                                                                                                                                                                                                                                                                                                                                                                                                                                                                                                                                                                                                                                                                                                                                                                                                                                                                                                                                                                                                                                                                                                                                                                                                                                                                                                                                                                                                |      |     |
|          | 40                  |           |                      |                  | 19    |             | 16     |          |                   |   |    |             |                                         | 7          | 7          | 12      |              |                             |                                                                                                                                                                                                                                                                                                                                                                                                                                                                                                                                                                                                                                                                                                                                                                                                                                                                                                                                                                                                                                                                                                                                                                                                                                                                                                                                                                                                                                                                                                                                                                                                                                                                                                                                                                                                                                                                                                                                                                                                                                                                                                                                |      |     |
|          | 7                   |           |                      |                  | 1.2k  |             | .4K    |          |                   |   |    |             |                                         | BIT RECORL | DEPTHOUT   | 2221    | 36501        |                             |                                                                                                                                                                                                                                                                                                                                                                                                                                                                                                                                                                                                                                                                                                                                                                                                                                                                                                                                                                                                                                                                                                                                                                                                                                                                                                                                                                                                                                                                                                                                                                                                                                                                                                                                                                                                                                                                                                                                                                                                                                                                                                                                |      |     |
| 100      |                     |           |                      |                  | 7.6 1 |             | 8.0 1  |          |                   |   |    |             |                                         | Y          |            | SIME    | 8            |                             |                                                                                                                                                                                                                                                                                                                                                                                                                                                                                                                                                                                                                                                                                                                                                                                                                                                                                                                                                                                                                                                                                                                                                                                                                                                                                                                                                                                                                                                                                                                                                                                                                                                                                                                                                                                                                                                                                                                                                                                                                                                                                                                                |      |     |
| 0        | 2 E                 |           | 99                   | 89               | 60 7  | 57          |        | 49       | 0                 |   |    |             | 1                                       |            | TYPE       | Ch 1GMS | GX20C        |                             |                                                                                                                                                                                                                                                                                                                                                                                                                                                                                                                                                                                                                                                                                                                                                                                                                                                                                                                                                                                                                                                                                                                                                                                                                                                                                                                                                                                                                                                                                                                                                                                                                                                                                                                                                                                                                                                                                                                                                                                                                                                                                                                                |      |     |
|          | -                   |           | 8.8                  | 8.9 6            | 8.9 6 | 9.0 5       | 9.2 50 | 9.2 4    | 9.2 60            |   |    |             |                                         | 00         | MAKE       | Varil   | Co.          |                             |                                                                                                                                                                                                                                                                                                                                                                                                                                                                                                                                                                                                                                                                                                                                                                                                                                                                                                                                                                                                                                                                                                                                                                                                                                                                                                                                                                                                                                                                                                                                                                                                                                                                                                                                                                                                                                                                                                                                                                                                                                                                                                                                |      |     |
|          | 7 5                 | -         |                      |                  |       |             |        |          |                   |   |    |             |                                         |            | Σ          |         | 7 7/8" HTCo. |                             |                                                                                                                                                                                                                                                                                                                                                                                                                                                                                                                                                                                                                                                                                                                                                                                                                                                                                                                                                                                                                                                                                                                                                                                                                                                                                                                                                                                                                                                                                                                                                                                                                                                                                                                                                                                                                                                                                                                                                                                                                                                                                                                                |      | 1   |
|          | 2 =                 | -         | 1 9                  | 2                | 33301 | 33901       | 34551  | 35201    | 36101             |   |    |             |                                         |            | SIZE       | 12 4"   | 1/8          |                             | A 34                                                                                                                                                                                                                                                                                                                                                                                                                                                                                                                                                                                                                                                                                                                                                                                                                                                                                                                                                                                                                                                                                                                                                                                                                                                                                                                                                                                                                                                                                                                                                                                                                                                                                                                                                                                                                                                                                                                                                                                                                                                                                                                           |      |     |
| O CITIVA | MU<br>DEPTH.        | 2873      | 31401                | 32251            | 3     | 2           | M      | De /     | 10.1              |   |    |             |                                         | A S        | S          | -       | -            | C all                       |                                                                                                                                                                                                                                                                                                                                                                                                                                                                                                                                                                                                                                                                                                                                                                                                                                                                                                                                                                                                                                                                                                                                                                                                                                                                                                                                                                                                                                                                                                                                                                                                                                                                                                                                                                                                                                                                                                                                                                                                                                                                                                                                | 1016 |     |