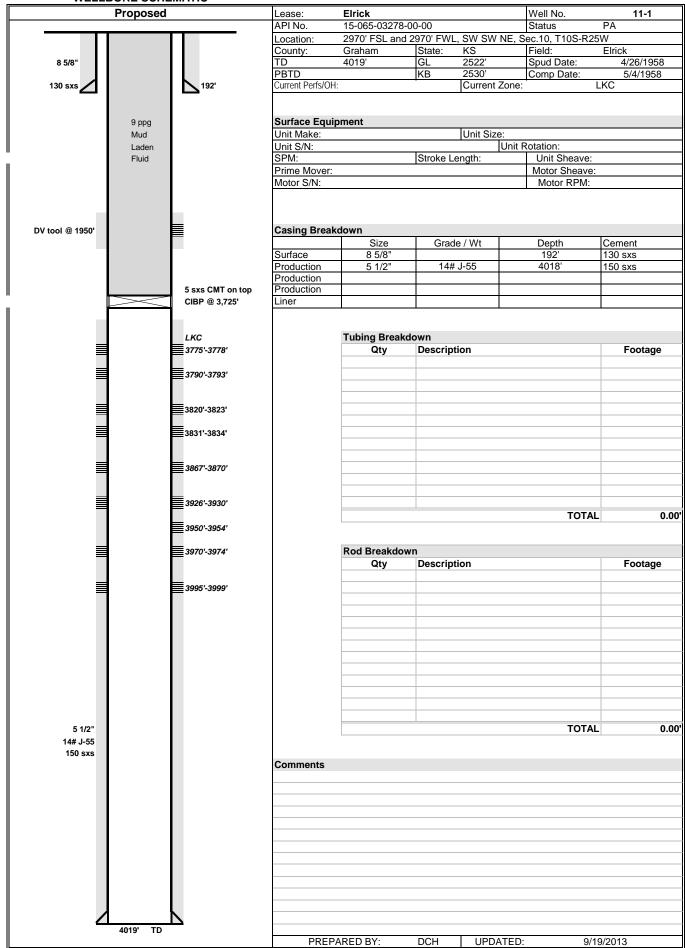

| Form      | CP1 - Well Plugging Application |  |
|-----------|---------------------------------|--|
| Operator  | Citation Oil & Gas Corp.        |  |
| Well Name | Elrick 11-1                     |  |
| Doc ID    | 1161099                         |  |

# Perforations And Bridge Plug Sets

| Perforation Top | Perforation Base | Formation           | Bridge Plug Depth |
|-----------------|------------------|---------------------|-------------------|
| 3775            | 3999             | Lansing-Kansas City | 3725              |