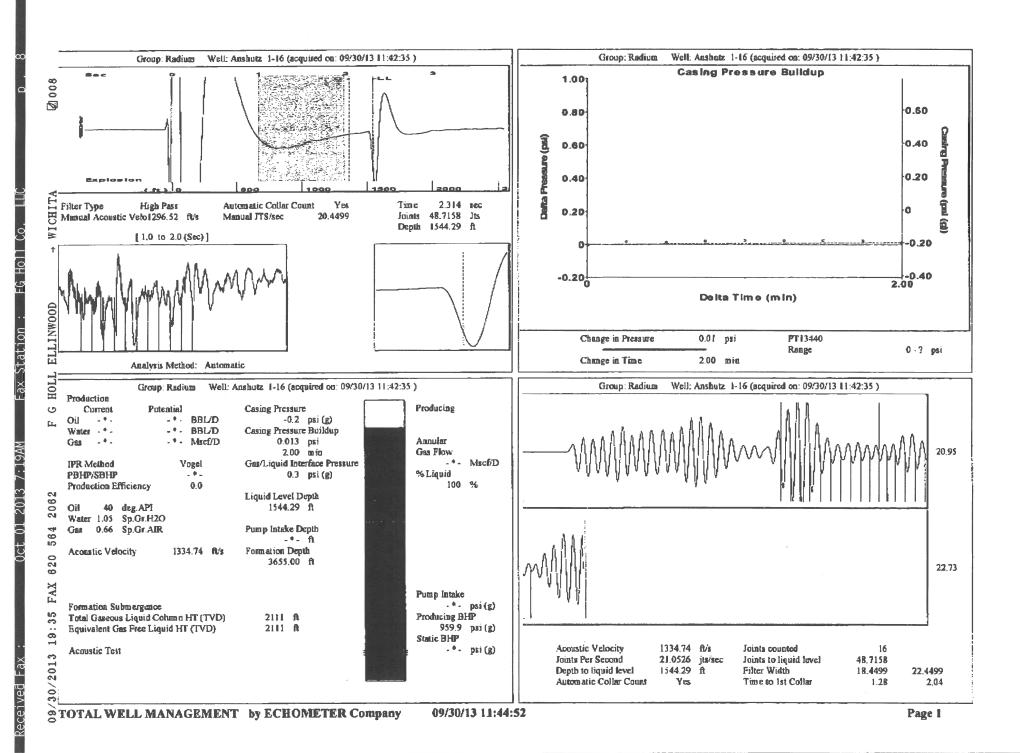

| KCC District Office #4 - 2301 E. 13th Street, Hays, KS 67601-2651                             | Phone 785.625.0550 |  |