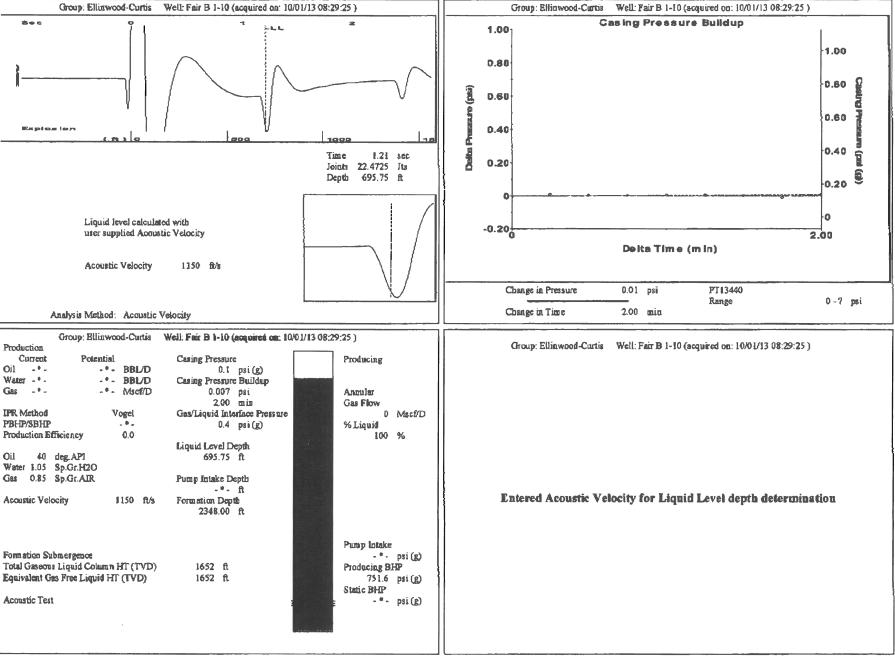

| KCC District Office #4 - 2301 E. 13th Street, Hays, KS 67601-2651                             | Phone 785.625.0550 |  |

Received Fax

0ct 02 2013 7:03AM