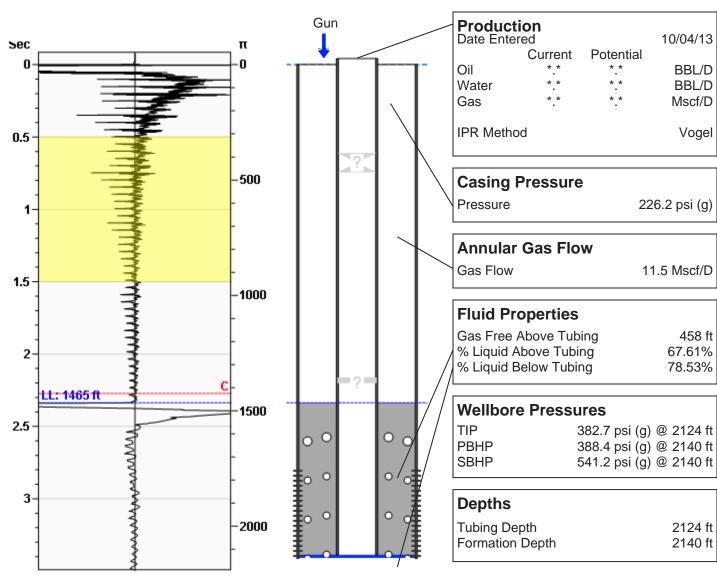

# Koralek #1-7 10/04/2013 09:27:31AM

### **WG Unknown**

Fluid Above Tubing Liquid Level 675 ft 1465 ft

### **Comments and Recommendations**

Acoustic Test-10/4/13 Fluid level for TA

Echometer Company 5001 Ditto Lane Wichita Falls, TX 76302 (940) 767-4334 info@echometer.com Conservation Division District Office No. 2 3450 N. Rock Road Building 600, Suite 601 Wichita, KS 67226