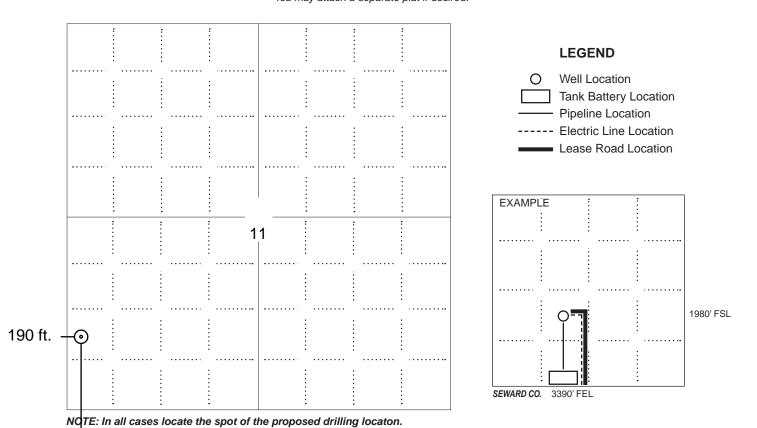

Well will not be drilled or Permit Expired Date: \_

Signature of Operator or Agent:

| For KCC    | Use:   |  |
|------------|--------|--|
| Effective  | Date:  |  |
| District # |        |  |
| SGA?       | Yes No |  |