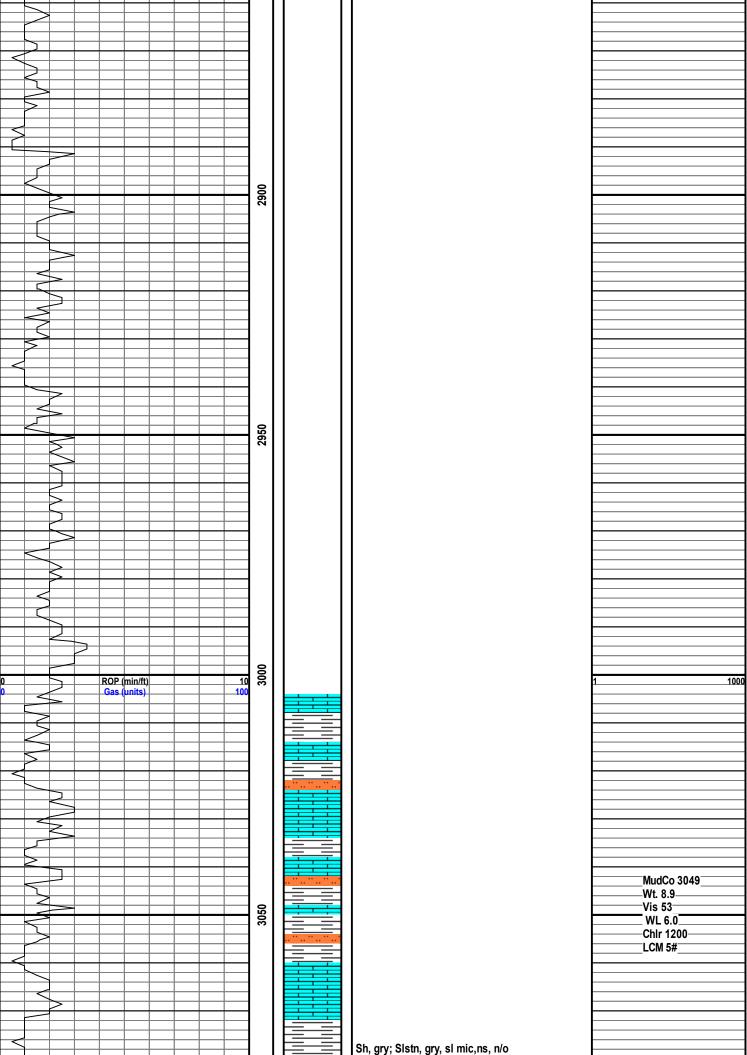

### **MUD LOG**

## **WellSight Systems**

Scale 1:240 (5"=100') Imperial Measured Depth Log

Well Name: MARCOTTE #3

Location: 660'FNL & 400' FEL: Sec. 20 ;Twnsp. 9s.; Rge. 18w.

License Number: 34795 Region: Rooks County, KS

Spud Date: 9-21-2013 Drilling Completed: 9-27-13

Surface Coordinates: W/2 E/2 NE NE

700' FNL & 400' FEL

**Bottom Hole** 

**Coordinates:** 

Ground Elevation (ft): 2167 K.B. Elevation (ft): 2173 Logged Interval (ft): 2800 To: 3654 Total Depth (ft): RTD 3657

Formation: Arbuckle

Type of Drilling Fluid: Chemical

Printed by MUD.LOG from WellSight Systems 1-800-447-1534 www.WellSight.com

### **FORMATION TOPS**

| FORMATION | LOG TOP      | SAMPLE TO    |
|-----------|--------------|--------------|
| Anhydrite | 1506 (+667)  |              |
| Topeka    | 3085 (-912)  | 3088 (-915)  |
| Heebner   | 3295 (-1122) | 3300 (-1127) |
| Toronto   | 3315 (-1120) | 3318 (-1123) |
| Lansing   | 3336 (-1163) | 3338 (-1165) |
| BKC       | 3553 (-1380) | 3556 (-1383) |
| Arbuckle  | 3577 (-1404) | 3579 (-1406) |
| TD        | 3654 (-1481) | 3657 (-1484) |

### **Comments**

Production casing was ran to further test the economic potential of the Arbuckle formation.

**ROCK TYPES** 

| ROP (min/ft)<br>Gas (units) | e Track 1                 | Depth   | at Lithology | Oil Shows | Geological Descriptions | Remarks         TG (Units)       ———         C1 (units)       ———         C2 (units)       ———         C3 (units)       ———         C4 (units)       ———         C5 (units)       ——— |
|-----------------------------|---------------------------|---------|--------------|-----------|-------------------------|---------------------------------------------------------------------------------------------------------------------------------------------------------------------------------------|
| O ROI O Ga                  | P (min/ft) 1 s (units) 10 | 2850 28 |              |           |                         | 1 1000                                                                                                                                                                                |

|   |    |                     |        |       |                   |        |        |          |     |      | <u></u>               |                                                                           |        |
|---|----|---------------------|--------|-------|-------------------|--------|--------|----------|-----|------|-----------------------|---------------------------------------------------------------------------|--------|
|   |    |                     |        |       |                   |        |        |          |     |      | ·· <u>::-::-::</u> -: | Ls, crm-brn, wkstn-pkstn, pr vis por, foss frags;                         |        |
|   |    |                     |        |       | Tope              | eka 3  | 088 (- | 915)     |     |      |                       | Sh, a/a; ns, n/o                                                          |        |
|   |    | ightharpoons        |        |       | 100               |        | ,      |          |     |      |                       |                                                                           |        |
|   |    |                     |        |       |                   |        |        |          |     |      |                       |                                                                           |        |
|   | ~  | $\geq$              |        |       |                   |        |        |          |     | ၂၂   |                       | Ls, crm-tan, foss frags, pr vis por, ns, n/o                              |        |
|   | <  |                     |        |       |                   |        |        |          |     | 3100 |                       |                                                                           |        |
|   |    | $\geq$              |        |       |                   |        |        |          |     |      |                       |                                                                           |        |
|   |    | >                   |        |       |                   |        |        |          |     |      |                       | Ls, crm-tan, mst fxl, nvp, few gran w poss ixgran por, ns, n/o            |        |
|   |    |                     |        |       |                   |        |        |          |     |      |                       | por, ris, rivo                                                            |        |
|   |    |                     |        |       |                   |        |        |          |     |      |                       | Ls, tan-gry-brn, fxl, ns, n/o                                             |        |
|   |    |                     |        |       |                   |        |        |          |     |      |                       |                                                                           |        |
|   |    | $\vdash$            |        |       |                   |        |        |          |     |      |                       |                                                                           |        |
|   |    | $\angle$            |        |       |                   |        |        |          |     |      |                       | a/a some motl'd, ns, n/o                                                  |        |
|   |    |                     |        |       |                   |        |        |          |     |      |                       |                                                                           |        |
|   |    | >                   |        |       |                   |        |        |          |     |      |                       | Sh, blk; Ls, tan, crm mst fxl, ns,n/o                                     |        |
|   | _< | $\geq$              |        |       |                   |        |        |          |     |      |                       | Sii, bik, Es, taii, ciiii liist ixi, iis,ii/o                             |        |
|   |    | $\leq$              |        |       |                   |        |        |          |     |      |                       |                                                                           |        |
|   |    | $\geq$              |        |       |                   |        |        |          |     |      |                       |                                                                           |        |
|   |    |                     |        |       |                   |        |        |          |     |      |                       | Ls, crm, fxl, few ool, pr vis por, ns. n/o                                |        |
|   |    | $\lessgtr$          |        |       |                   |        |        |          |     | 3150 |                       |                                                                           |        |
|   |    | Z                   |        |       |                   |        |        |          |     | 8    |                       | Le arm any aky in at same foce as als                                     |        |
|   |    | S                   |        |       |                   |        |        |          |     |      |                       | Ls, crm-gry, cky in pt, some foss, ns, n/o                                |        |
|   |    | 5                   | >      |       |                   |        |        |          |     |      |                       | 1                                                                         |        |
|   | _  | $\leq$              |        |       |                   |        |        |          |     |      |                       | a/a; Chert, blk                                                           |        |
|   |    |                     |        |       |                   |        |        |          |     |      | 44                    | Dolo ton our fr. ed our nor no n/o 2400                                   |        |
|   | _  |                     |        |       |                   |        |        |          |     |      | 1 1                   | Dolo, tan, suc, fr - gd suc por, ns, n/o 3190                             |        |
|   |    |                     |        |       |                   |        |        |          |     |      |                       | Dolo, a/a to dolo, crm-brn, suc, fr-gd suc por,                           |        |
|   |    |                     |        |       |                   |        |        |          |     |      |                       | ns,n/o 3200                                                               |        |
|   |    |                     |        |       |                   |        |        |          |     |      |                       | ,                                                                         |        |
|   | _  | $\vdash$            |        |       |                   |        |        |          |     |      |                       |                                                                           |        |
|   |    | $\geq$              |        |       |                   |        |        |          |     |      |                       | Ls, tan-gry, fxl to gran, some foss, ns, n/o                              |        |
|   |    |                     |        |       |                   |        |        |          |     |      |                       |                                                                           |        |
|   |    | <                   |        |       |                   |        |        |          |     |      |                       |                                                                           |        |
|   |    | $\vdash \downarrow$ |        |       |                   |        |        |          |     | ွ    |                       | Ls, crm, mdstn, few pc Chert, wh, ns. n/o                                 |        |
| 0 |    |                     |        | ROP ( | min/ft)<br>units) |        |        |          | 10  | 3200 |                       |                                                                           | 1 1000 |
| 0 |    |                     | $\geq$ | Gas ( | units)            |        |        |          | 100 |      |                       |                                                                           |        |
|   |    |                     | $\geq$ |       |                   |        |        |          |     |      |                       | Ls, tan, fxl, shly, ns, n/o                                               |        |
|   |    |                     |        |       |                   |        |        |          |     |      |                       |                                                                           |        |
|   |    |                     | 4      |       |                   |        |        |          |     |      |                       |                                                                           |        |
|   |    |                     | $\leq$ |       |                   |        |        |          |     |      |                       | Chert, op to brn, fresh, dse; Ls, crm, foss frags,                        |        |
|   | _  |                     |        |       |                   |        |        | $\vdash$ | -   |      |                       | few pkstn-grnstn, ns, n/o                                                 |        |
|   |    | $\prod$             |        |       |                   |        |        |          |     |      |                       |                                                                           |        |
|   |    |                     |        |       |                   |        |        |          |     |      |                       |                                                                           |        |
|   |    | 2                   |        |       |                   |        |        |          |     |      |                       |                                                                           |        |
|   | <  |                     |        |       |                   |        |        |          |     |      |                       | Ls, tan to wh, some sl cky, few pc spt'd surf stn,                        |        |
|   |    | $\leq$              |        |       |                   |        |        |          |     |      |                       | sl sfo wh bxn, 1 pc spt'd sat'd stn, pr-sl por, fr-gd                     |        |
|   |    | $\geq$              |        |       |                   |        |        |          |     |      |                       | odor, low rep. 3260                                                       |        |
|   |    |                     |        |       |                   |        |        |          |     |      |                       |                                                                           |        |
|   | _  | $\leq$              |        |       |                   |        |        |          |     | 3250 |                       | Obsert blacks to see the second of the                                    |        |
|   |    | <                   |        |       |                   |        |        |          |     | ຕ    |                       | Chert, black; Ls, wh, pr vis por, sl cky, sl sfo wh bxn, low rep, wk odor |        |
|   |    | $\leq$              |        |       |                   |        |        |          |     |      |                       | AAII, IOW IEP, WA OUOI                                                    |        |
|   |    | ₽                   |        |       |                   |        |        |          |     |      |                       |                                                                           |        |
|   |    |                     | J      |       |                   |        |        |          |     |      |                       | Le tan fyl motlid nei Chart blk nie                                       |        |
|   |    |                     |        |       |                   |        |        |          |     |      |                       | Ls, tan, fxl, mott'd, ns; Chert, blk, n/o                                 |        |
|   | <  | $\prec$             |        |       |                   |        |        |          |     |      |                       | la ama ful al alia: fees mum at Olivit de la                              |        |
|   |    | <u> </u>            | $\geq$ |       |                   |        |        |          |     |      |                       | Ls, crm, fxl, sl cky, foss, nvp, ns;Chert, wh, n/o                        |        |
|   |    |                     |        |       |                   |        |        |          |     |      |                       |                                                                           |        |
|   |    |                     | 5      |       |                   |        |        |          |     |      |                       | Ls, gry-tan, wkstn, argil, ns, n/o 3300                                   |        |
|   |    | _                   |        |       |                   |        |        |          |     |      |                       |                                                                           |        |
|   |    | <u> </u>            |        |       |                   |        |        |          |     |      |                       |                                                                           |        |
|   |    |                     |        |       |                   |        |        |          |     |      |                       | Ls, wh-crm, fxl to pkstn, sl pp por to sl vg por, sl                      |        |
|   |    | $\vdash >$          | 1      |       |                   |        |        |          |     |      |                       | sfo wh bxn, low rep, n/o                                                  |        |
|   | _  |                     | 4      |       |                   | ner 33 |        |          |     |      |                       | •                                                                         |        |